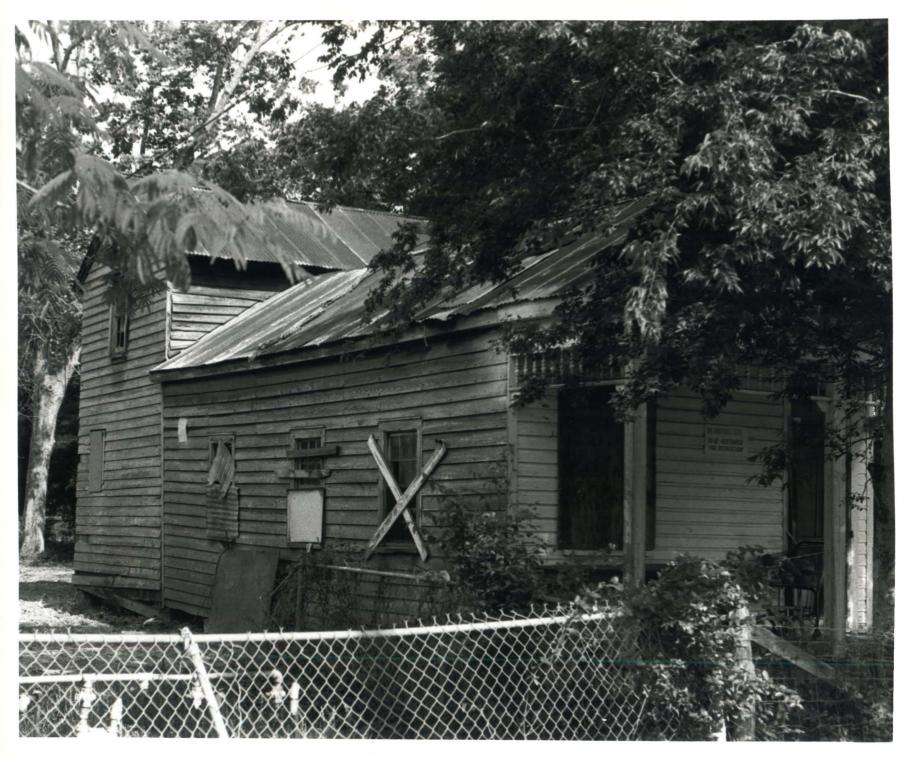

About 1894, a one-and-one-half-story clapboarded rear ell was added to the original house. Small six-light single-sash windows illuminate the loft on the west and south elevations. An additional room and shed-roof porch were later added to the ell, but subsequently were removed.