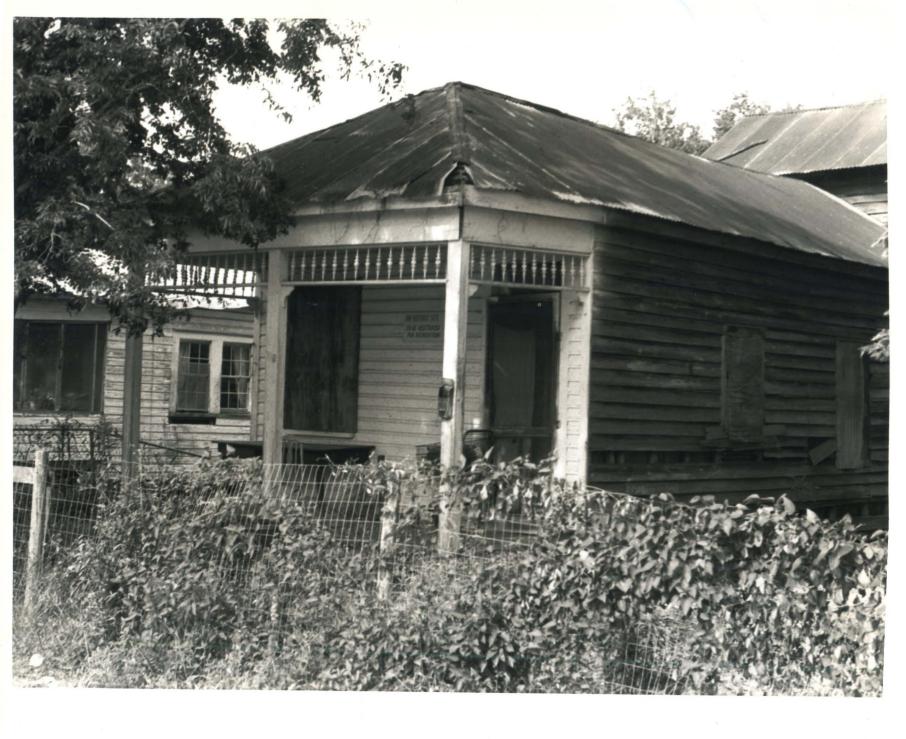

DESCRIBE THE PRESENT AND ORIGINAL (IF KNOWN) PHYSICAL APPEARANCE

The Pleasant Reed House is located on a narrow mid-block lot on the east side of Elmer Street in a quiet residential neighborhood of modest single-story frame dwellings. The facade or western elevation of the hip-roof "shotgun" form house is sheltered by a nicely detailed inset gallery supported by square posts. A robustly turned spool frieze carried by diminutive flat sawn corner brackets runs beneath the plain cornice board and continuous boxed eaves. The facade is set in German siding, while the other elevations are sheathed with clapboards. Six-over-six sash windows are original to the house, and the frontentrance bay contains a narrow two-light transom above a four-panel door with glazed upper panels.

About 1894, a one-and-one-half-story clapboarded rear ell was added to the original house. Small six-light single-sash windows illuminate the loft on the west and south elevations. An additional room and shed-roof porch were later added to the ell, but subsequently were removed.