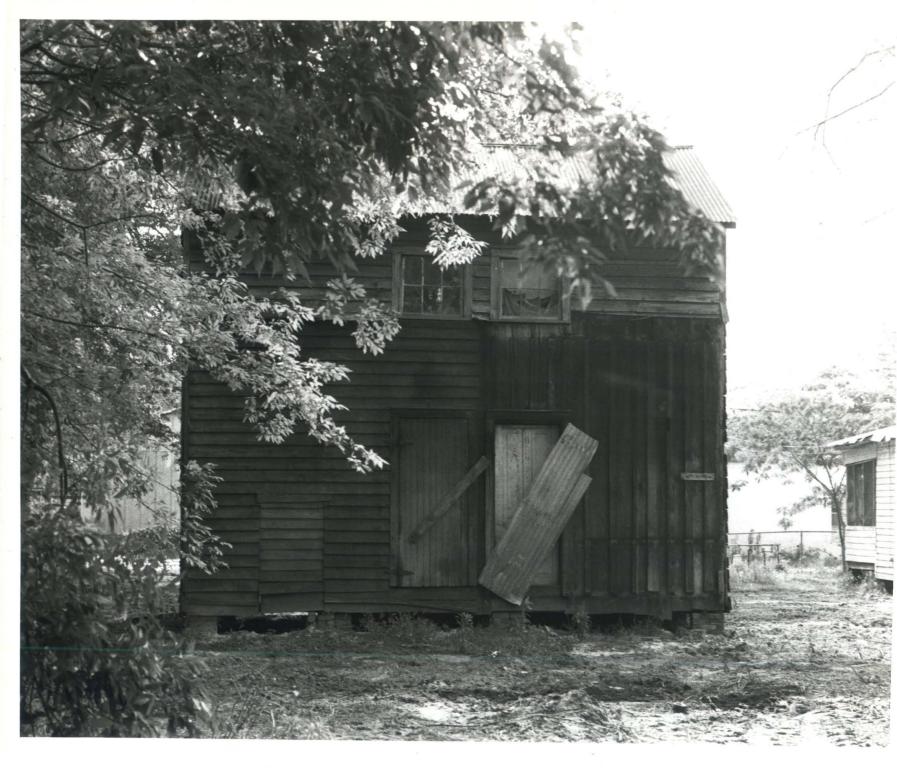

About 1894, a one-and-one-half-story clapboarded rear ell was added to the original house. Small six-light single-sash windows illuminate the loft on the west and south elevations. An additional room and shed-roof porch were later added to the ell, but subsequently were removed.