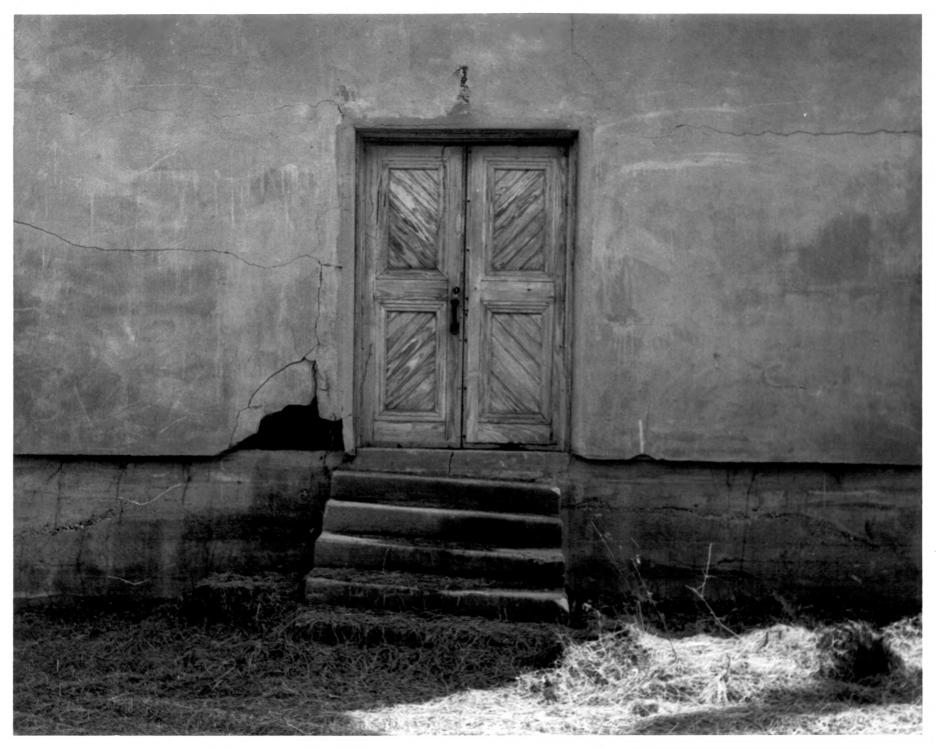

Describe present and historic physical appearance.

Building 6981 is currently unoccupied. It is located on a wooded undeveloped area of Camp Shelby. It appears to have undergone little or no modification since it was built in 1918. room building is essentially square with walls 20 feet 4 inches in length on the east and west sides and 20 feet on the north and south sides. Interior wall length is 19 feet 2 inches. walls are constructed of concrete poured over a wire mesh frame. Interior walls are paneled in horizontal unfinished pine boards to the height of the tops of the door frames. The building is seated on a poured concrete slab which rises three feet from ground surface. Interior wall height from floor to ceiling cross beams is approximately thirteen and one half feet. There are eleven cross beams. A poured concrete loading platform 20 feet long and 5 feet 10 inches deep abuts the north facade of the A double leaf wooden door is centered in the north building. The leaves of the north door are constructed of a double facade. layer of 1 inch by 6 inch boards clad in galvanized metal. doors do not appear to be original to the building. A second pair of double wooden doors which appear to be original to the building are centered in the south facade of the building. doors are double leaf. Each leaf contains two panels of 3 inch diagonal beaded board. The doors are 6 feet 5 inches tall. door opening is 4 feet 6 inches wide. A set of 5 poured concrete steps provide access to the south door. The step risers are 1 foot deep x 5 inches high x 4 feet 6 inches long. The roof, which is also constructed of concrete poured over wire mesh is a modified clerestory type with a raised center section to provide interior ventilation.

With the exception of one recent set of doors, Building 6981 does not appear to have been substantially altered since it was built in 1918. As noted previously, the double-leaf doors in the south facade appear to be original elements of the building. The building is in fair to poor condition as evidenced by holes in the outer walls and major cracks in the walls and foundation slab. There are no other buildings associated with this property.