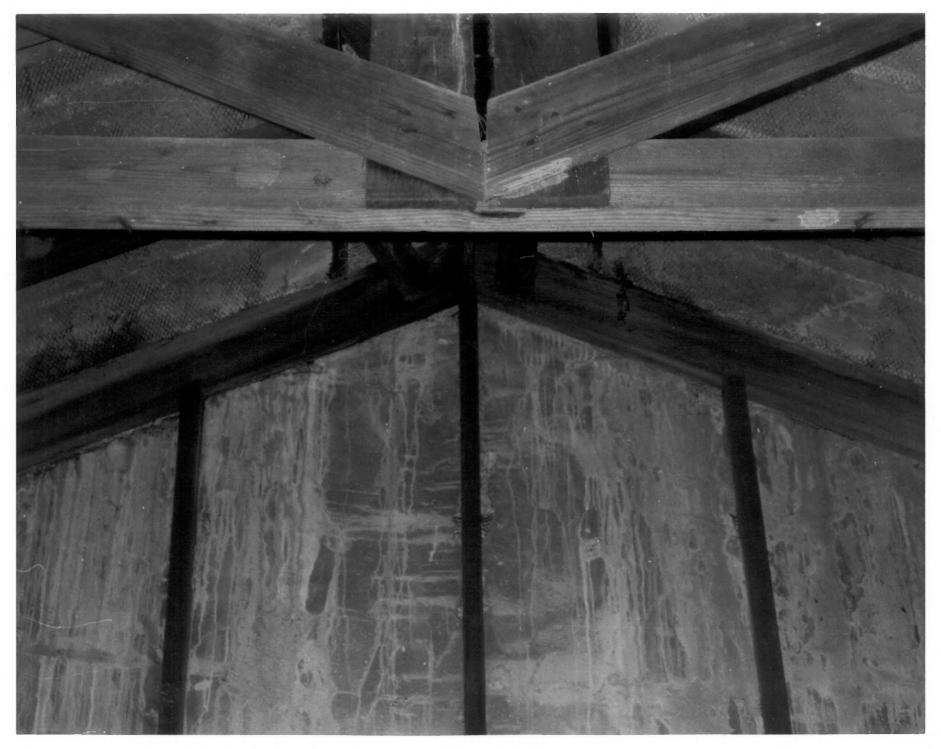

Describe present and historic physical appearance.

Building 6981 is currently unoccupied. It is located on a wooded undeveloped area of Camp Shelby. It appears to have undergone little or no modification since it was built in 1918. room building is essentially square with walls 20 feet 4 inches in length on the east and west sides and 20 feet on the north and south sides. Interior wall length is 19 feet 2 inches. walls are constructed of concrete poured over a wire mesh frame. Interior walls are paneled in horizontal unfinished pine boards to the height of the tops of the door frames. The building is seated on a poured concrete slab which rises three feet from ground surface. Interior wall height from floor to ceiling cross beams is approximately thirteen and one half feet. There are eleven cross beams. A poured concrete loading platform 20 feet long and 5 feet 10 inches deep abuts the north facade of the A double leaf wooden door is centered in the north building. The leaves of the north door are constructed of a double facade. layer of 1 inch by 6 inch boards clad in galvanized metal. doors do not appear to be original to the building. A second pair of double wooden doors which appear to be original to the building are centered in the south facade of the building. doors are double leaf. Each leaf contains two panels of 3 inch diagonal beaded board. The doors are 6 feet 5 inches tall. door opening is 4 feet 6 inches wide. A set of 5 poured concrete steps provide access to the south door. The step risers are 1 foot deep x 5 inches high x 4 feet 6 inches long. The roof, which is also constructed of concrete poured over wire mesh is a modified clerestory type with a raised center section to provide interior ventilation.