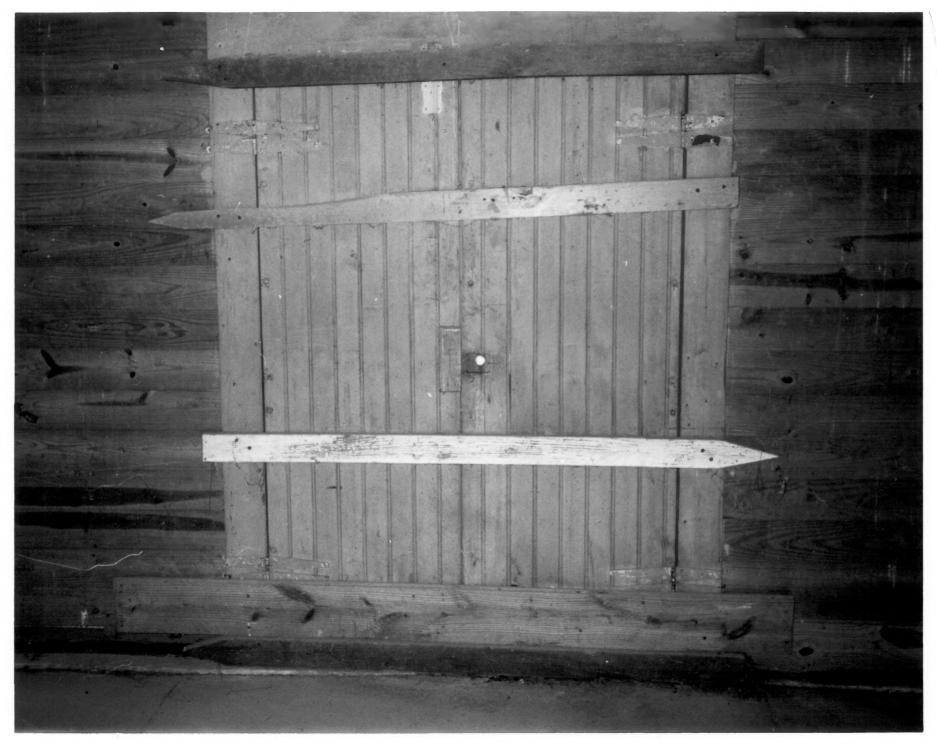

Describe present and historic physical appearance.

Building 6981 is currently unoccupied. It is located on a wooded undeveloped area of Camp Shelby. It appears to have undergone little or no modification since it was built in 1918. room building is essentially square with walls 20 feet 4 inches in length on the east and west sides and 20 feet on the north and south sides. Interior wall length is 19 feet 2 inches. walls are constructed of concrete poured over a wire mesh frame. Interior walls are paneled in horizontal unfinished pine boards to the height of the tops of the door frames. The building is seated on a poured concrete slab which rises three feet from ground surface. Interior wall height from floor to ceiling cross beams is approximately thirteen and one half feet. There are eleven cross beams. A poured concrete loading platform 20 feet long and 5 feet 10 inches deep abuts the north facade of the A double leaf wooden door is centered in the north building. The leaves of the north door are constructed of a double facade. layer of 1 inch by 6 inch boards clad in galvanized metal. doors do not appear to be original to the building. A second pair of double wooden doors which appear to be original to the building are centered in the south facade of the building. doors are double leaf. Each leaf contains two panels of 3 inch diagonal beaded board. The doors are 6 feet 5 inches tall. door opening is 4 feet 6 inches wide. A set of 5 poured concrete steps provide access to the south door. The step risers are 1 foot deep x 5 inches high x 4 feet 6 inches long. The roof, which is also constructed of concrete poured over wire mesh is a modified clerestory type with a raised center section to provide interior ventilation.