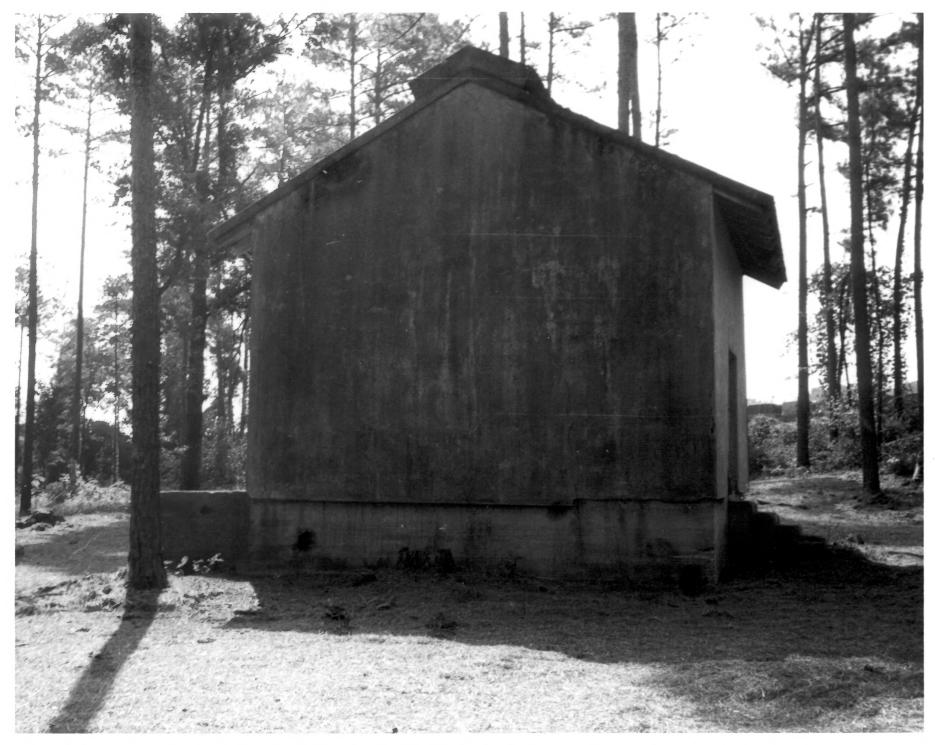

Describe present and historic physical appearance.

Building 6981 is currently unoccupied. It is located on a wooded undeveloped area of Camp Shelby. It appears to have undergone little or no modification since it was built in 1918. room building is essentially square with walls 20 feet 4 inches in length on the east and west sides and 20 feet on the north and south sides. Interior wall length is 19 feet 2 inches. walls are constructed of concrete poured over a wire mesh frame. Interior walls are paneled in horizontal unfinished pine boards to the height of the tops of the door frames. The building is seated on a poured concrete slab which rises three feet from ground surface. Interior wall height from floor to ceiling cross beams is approximately thirteen and one half feet. There are eleven cross beams. A poured concrete loading platform 20 feet long and 5 feet 10 inches deep abuts the north facade of the A double leaf wooden door is centered in the north building. The leaves of the north door are constructed of a double facade. layer of 1 inch by 6 inch boards clad in galvanized metal. doors do not appear to be original to the building. A second pair of double wooden doors which appear to be original to the building are centered in the south facade of the building. doors are double leaf. Each leaf contains two panels of 3 inch diagonal beaded board. The doors are 6 feet 5 inches tall. door opening is 4 feet 6 inches wide. A set of 5 poured concrete steps provide access to the south door. The step risers are 1 foot deep x 5 inches high x 4 feet 6 inches long. The roof, which is also constructed of concrete poured over wire mesh is a modified clerestory type with a raised center section to provide interior ventilation.

With the exception of one recent set of doors, Building 6981 does not appear to have been substantially altered since it was built in 1918. As noted previously, the double-leaf doors in the south facade appear to be original elements of the building. The building is in fair to poor condition as evidenced by holes in the outer walls and major cracks in the walls and foundation slab. There are no other buildings associated with this property.