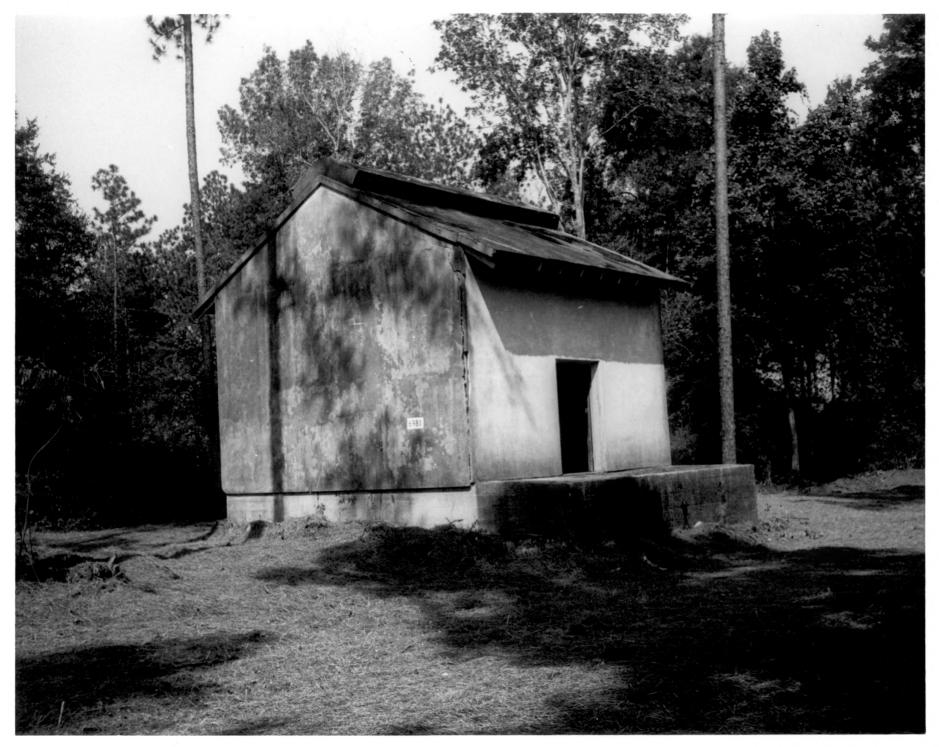

Describe present and historic physical appearance.

Building 6981 is currently unoccupied. It is located on a wooded undeveloped area of Camp Shelby. It appears to have undergone little or no modification since it was built in 1918. room building is essentially square with walls 20 feet 4 inches in length on the east and west sides and 20 feet on the north and south sides. Interior wall length is 19 feet 2 inches. walls are constructed of concrete poured over a wire mesh frame. Interior walls are paneled in horizontal unfinished pine boards to the height of the tops of the door frames. The building is seated on a poured concrete slab which rises three feet from ground surface. Interior wall height from floor to ceiling cross beams is approximately thirteen and one half feet. There are eleven cross beams. A poured concrete loading platform 20 feet long and 5 feet 10 inches deep abuts the north facade of the A double leaf wooden door is centered in the north building. The leaves of the north door are constructed of a double facade. layer of 1 inch by 6 inch boards clad in galvanized metal. doors do not appear to be original to the building. A second pair of double wooden doors which appear to be original to the building are centered in the south facade of the building. doors are double leaf. Each leaf contains two panels of 3 inch diagonal beaded board. The doors are 6 feet 5 inches tall. door opening is 4 feet 6 inches wide. A set of 5 poured concrete steps provide access to the south door. The step risers are 1 foot deep x 5 inches high x 4 feet 6 inches long. The roof, which is also constructed of concrete poured over wire mesh is a modified clerestory type with a raised center section to provide interior ventilation.

With the exception of one recent set of doors, Building 6981 does not appear to have been substantially altered since it was built in 1918. As noted previously, the double-leaf doors in the south facade appear to be original elements of the building. The building is in fair to poor condition as evidenced by holes in the outer walls and major cracks in the walls and foundation slab. There are no other buildings associated with this property.