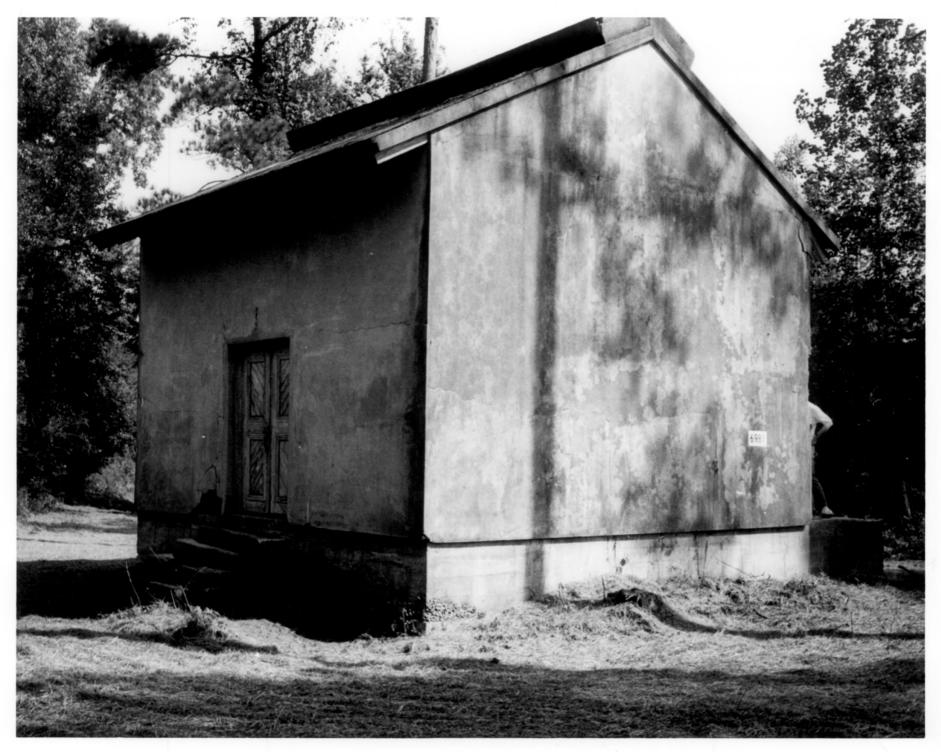

Describe present and historic physical appearance.

Building 6981 is currently unoccupied. It is located on a wooded undeveloped area of Camp Shelby. It appears to have undergone little or no modification since it was built in 1918. room building is essentially square with walls 20 feet 4 inches in length on the east and west sides and 20 feet on the north and south sides. Interior wall length is 19 feet 2 inches. walls are constructed of concrete poured over a wire mesh frame. Interior walls are paneled in horizontal unfinished pine boards to the height of the tops of the door frames. The building is seated on a poured concrete slab which rises three feet from ground surface. Interior wall height from floor to ceiling cross beams is approximately thirteen and one half feet. There are eleven cross beams. A poured concrete loading platform 20 feet long and 5 feet 10 inches deep abuts the north facade of the A double leaf wooden door is centered in the north building. The leaves of the north door are constructed of a double facade. layer of 1 inch by 6 inch boards clad in galvanized metal. doors do not appear to be original to the building. A second pair of double wooden doors which appear to be original to the building are centered in the south facade of the building. doors are double leaf. Each leaf contains two panels of 3 inch diagonal beaded board. The doors are 6 feet 5 inches tall. door opening is 4 feet 6 inches wide. A set of 5 poured concrete steps provide access to the south door. The step risers are 1 foot deep x 5 inches high x 4 feet 6 inches long. The roof, which is also constructed of concrete poured over wire mesh is a modified clerestory type with a raised center section to provide interior ventilation.

With the exception of one recent set of doors, Building 6981 does not appear to have been substantially altered since it was built in 1918. As noted previously, the double-leaf doors in the south facade appear to be original elements of the building. The building is in fair to poor condition as evidenced by holes in the outer walls and major cracks in the walls and foundation slab. There are no other buildings associated with this property.