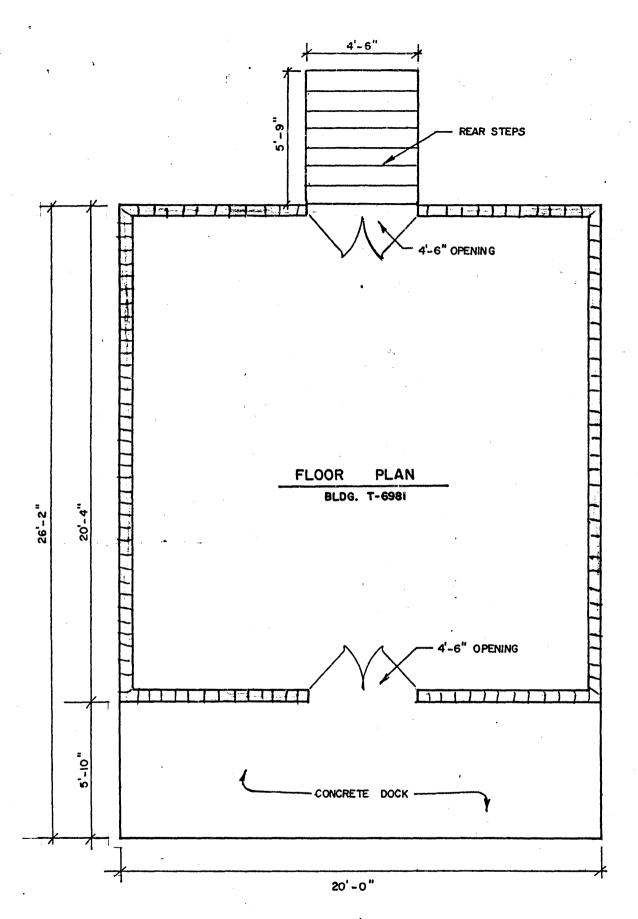

Describe present and historic physical appearance.

Building 6981 is currently unoccupied. It is located on a wooded undeveloped area of Camp Shelby. It appears to have undergone little or no modification since it was built in 1918. room building is essentially square with walls 20 feet 4 inches in length on the east and west sides and 20 feet on the north and south sides. Interior wall length is 19 feet 2 inches. walls are constructed of concrete poured over a wire mesh frame. Interior walls are paneled in horizontal unfinished pine boards to the height of the tops of the door frames. The building is seated on a poured concrete slab which rises three feet from ground surface. Interior wall height from floor to ceiling cross beams is approximately thirteen and one half feet. There are eleven cross beams. A poured concrete loading platform 20 feet long and 5 feet 10 inches deep abuts the north facade of the A double leaf wooden door is centered in the north building. The leaves of the north door are constructed of a double facade. layer of 1 inch by 6 inch boards clad in galvanized metal. doors do not appear to be original to the building. A second pair of double wooden doors which appear to be original to the building are centered in the south facade of the building. doors are double leaf. Each leaf contains two panels of 3 inch diagonal beaded board. The doors are 6 feet 5 inches tall. door opening is 4 feet 6 inches wide. A set of 5 poured concrete steps provide access to the south door. The step risers are 1 foot deep x 5 inches high x 4 feet 6 inches long. The roof, which is also constructed of concrete poured over wire mesh is a modified clerestory type with a raised center section to provide interior ventilation.

With the exception of one recent set of doors, Building 6981 does not appear to have been substantially altered since it was built in 1918. As noted previously, the double-leaf doors in the south facade appear to be original elements of the building. The building is in fair to poor condition as evidenced by holes in the outer walls and major cracks in the walls and foundation slab. There are no other buildings associated with this property.