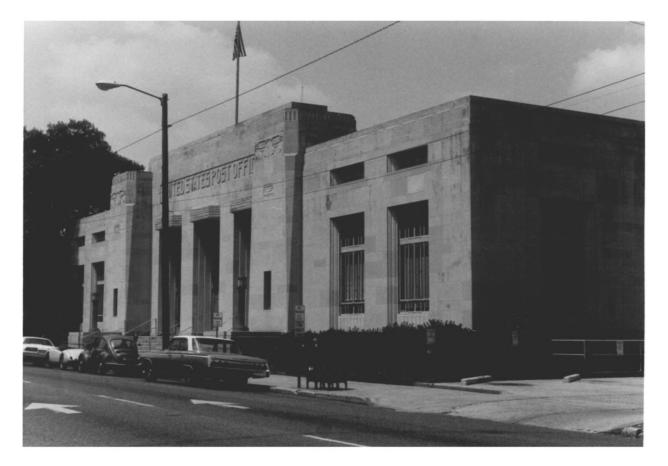

### DESCRIBE THE PRESENT AND ORIGINAL (IF KNOWN) PHYSICAL APPEARANCE

The United States Post Office in Hattiesburg is located in the central business district approximately one block southeast of the Forrest County Courthouse. It is Art Deco in style. The exterior building material is limestone with a granite-clad foundation which rises to the main floor level. The elevated main floor is made accessible by a wide flight of granite steps with aluminum railings. The stairway is flanked by two large limestone abutments upon which rest two free-standing lantern standards in the art deco style. The exterior walls rise to one full story in height with a partial mezzanine level above. hidden behind a massive stone parapet and is covered in tiles. The street facade consists of nine bays reading window-window-pylon-door-door-door-pylon-windowwindow. The three central doorways each have separate entry vestibules and are highlighted by deeply splayed reveals, decorative metal grillwork over large transoms with carved stone panels above and below, and a three-sided stone overhang above set into the deep reveal and with stylized molding along its edges. Above the canopies, "United States Post Office" is carved into the main facade in large letters. The two limestone pylons rise to the same height as the three They have decorative metal grill-work panels behind the lamp standards and, higher up, two carved panels in low relief with styled carvings of eagles in the lower and a representation of the air mail service in the upper panels. The flanking bays are lower than the central section and also have deeply splayed reveals with decorative metal grill-work panels above at the mez-Windows on the facade are metal casement type with thin mullions zanine level. and three by three lights. Additional lights are located below the sash and another large window is located above the metal transom. The north facade consists of seven bays of windows and the south facade of two bays of windows toward the rear with a door by matching those on the front toward the southeast corner. It, too, has a separate entry vestibule and platform occupy nearby the whole of the rear (west) facade. A full basement level exists.

#### Architecture

Unlike the locations of the other thirty-five post offices contained within this thematic nomination, Hattiesburg is not a small town. Consequently its significance as a governmental public building is not so great. However, in terms of architectural style it is extraordinary. A fine example of the Style Moderne, its exterior form is prismatic and sculptural and features extraordinary window grillwork and lamp standards flanking the main entry. The interior is equally refined and equally representative of the Style Moderne.