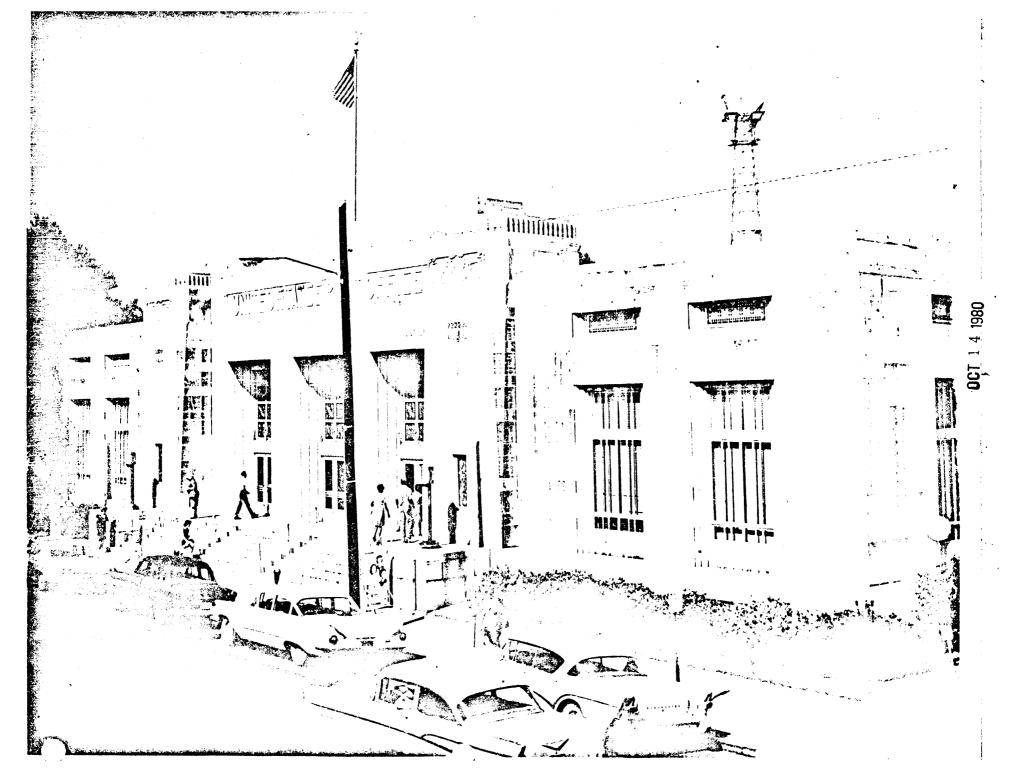

### DESCRIBE THE PRESENT AND ORIGINAL (IF KNOWN) PHYSICAL APPEARANCE

The United States Post Office in Hattiesburg is located in the central business district approximately one block southeast of the Forrest County Courthouse. It is Art Deco in style. The exterior building material is limestone with a granite-clad foundation which rises to the main floor level. The elevated main floor is made accessible by a wide flight of granite steps with aluminum railings. The stairway is flanked by two large limestone abutments upon which rest two free-standing lantern standards in the art deco style. The exterior walls rise to one full story in height with a partial mezzanine level above. hidden behind a massive stone parapet and is covered in tiles. The street facade consists of nine bays reading window-window-pylon-door-door-door-pylon-windowwindow. The three central doorways each have separate entry vestibules and are highlighted by deeply splayed reveals, decorative metal grillwork over large transoms with carved stone panels above and below, and a three-sided stone overhang above set into the deep reveal and with stylized molding along its edges. Above the canopies, "United States Post Office" is carved into the main facade in large letters. The two limestone pylons rise to the same height as the three They have decorative metal grill-work panels behind the lamp standards and, higher up, two carved panels in low relief with styled carvings of eagles in the lower and a representation of the air mail service in the upper panels. The flanking bays are lower than the central section and also have deeply splayed reveals with decorative metal grill-work panels above at the mez-Windows on the facade are metal casement type with thin mullions zanine level. and three by three lights. Additional lights are located below the sash and another large window is located above the metal transom. The north facade consists of seven bays of windows and the south facade of two bays of windows toward the rear with a door by matching those on the front toward the southeast corner. It, too, has a separate entry vestibule and platform occupy nearby the whole of the rear (west) facade. A full basement level exists.

### **CONTENTS**

REGIONAL MAP

PH0T0GRAPHS

ASSIGNMENT PLANS

**PERMITS** 

ANALYSIS AND RECOMMENDATION

MACHINE PRODUCED BER

BUILDING DESCRIPTION RECORD