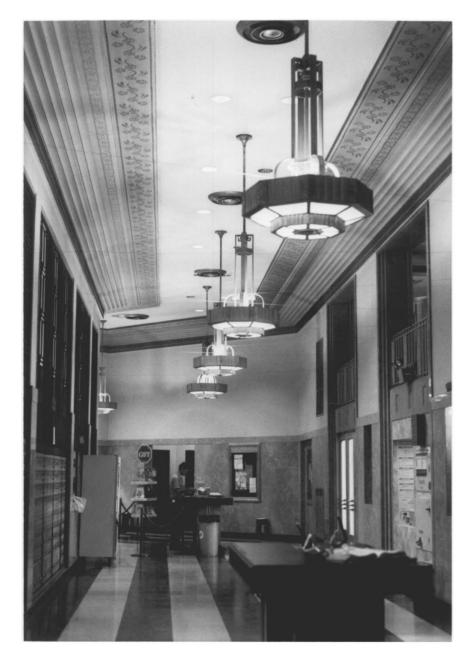

The interior plan (see attached plan drawings) consists of a large C-shaped lobby with the postmaster's office on the northeast corner. The northwest corner is reserved for the postal inspector and other governmental offices. The remaining area is given over to a large workroom. A partial mezzanine level containing a lookout cuts across the workroom from the vault area to the north facade. The lobby contains a polychrome marble floor arranged in long bands, marble wainscoting, several decorative, cast metal panels set into the wall, a stenciled ceiling design around the perimeter, and seven octagonal ceiling light fixtures in the art deco style. Three permanent cast metal tables on marble bases grace the lobby's entrance. The screenline has been altered. A passageway above the entry vestibules has decorative metal grillwork on the balustrades. This interior is quite exceptional.