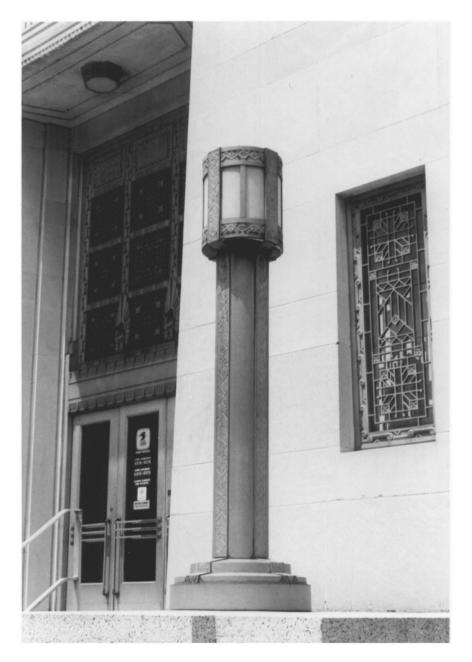

### DESCRIBE THE PRESENT AND ORIGINAL (IF KNOWN) PHYSICAL APPEARANCE

The United States Post Office in Hattiesburg is located in the central business district approximately one block southeast of the Forrest County Courthouse. It is Art Deco in style. The exterior building material is limestone with a granite-clad foundation which rises to the main floor level. The elevated main floor is made accessible by a wide flight of granite steps with aluminum railings. The stairway is flanked by two large limestone abutments upon which rest two free-standing lantern standards in the art deco style. The exterior walls rise to one full story in height with a partial mezzanine level above. hidden behind a massive stone parapet and is covered in tiles. The street facade consists of nine bays reading window-window-pylon-door-door-door-pylon-windowwindow. The three central doorways each have separate entry vestibules and are highlighted by deeply splayed reveals, decorative metal grillwork over large transoms with carved stone panels above and below, and a three-sided stone overhang above set into the deep reveal and with stylized molding along its edges. Above the canopies, "United States Post Office" is carved into the main facade in large letters. The two limestone pylons rise to the same height as the three They have decorative metal grill-work panels behind the lamp standards and, higher up, two carved panels in low relief with styled carvings of eagles in the lower and a representation of the air mail service in the upper panels. The flanking bays are lower than the central section and also have deeply splayed reveals with decorative metal grill-work panels above at the mez-Windows on the facade are metal casement type with thin mullions zanine level. and three by three lights. Additional lights are located below the sash and another large window is located above the metal transom. The north facade consists of seven bays of windows and the south facade of two bays of windows toward the rear with a door by matching those on the front toward the southeast corner. It, too, has a separate entry vestibule and platform occupy nearby the whole of the rear (west) facade. A full basement level exists.

#### Architecture

Unlike the locations of the other thirty-five post offices contained within this thematic nomination, Hattiesburg is not a small town. Consequently its significance as a governmental public building is not so great. However, in terms of architectural style it is extraordinary. A fine example of the Style Moderne, its exterior form is prismatic and sculptural and features extraordinary window grillwork and lamp standards flanking the main entry. The interior is equally refined and equally representative of the Style Moderne.