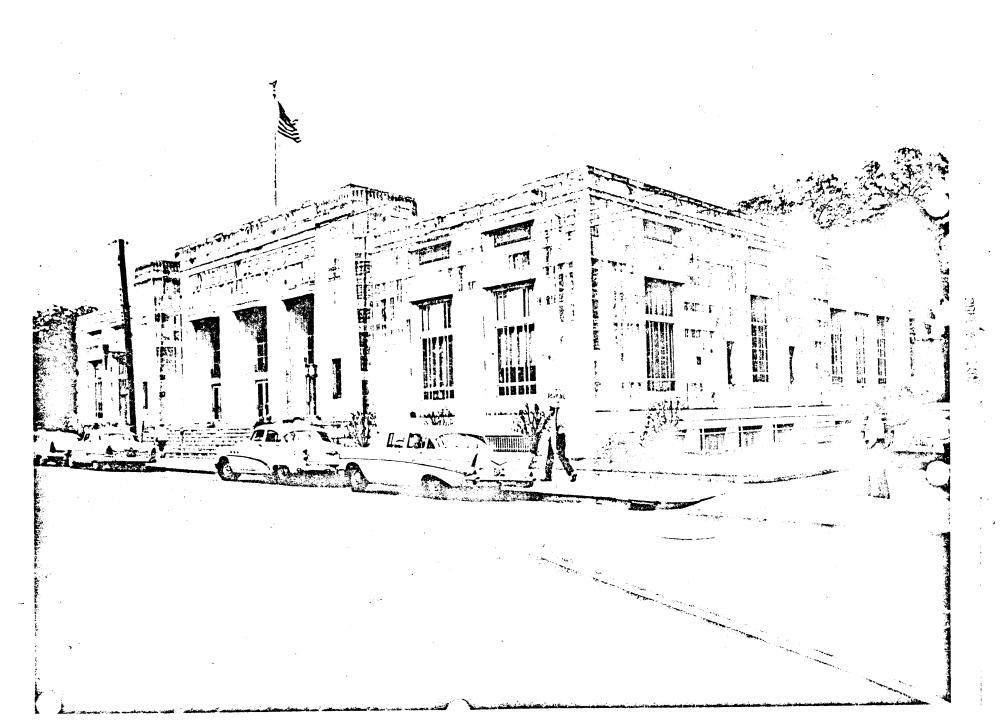

### DESCRIBE THE PRESENT AND ORIGINAL (IF KNOWN) PHYSICAL APPEARANCE

The United States Post Office in Hattiesburg is located in the central business district approximately one block southeast of the Forrest County Courthouse. It is Art Deco in style. The exterior building material is limestone with a granite-clad foundation which rises to the main floor level. The elevated main floor is made accessible by a wide flight of granite steps with aluminum railings. The stairway is flanked by two large limestone abutments upon which rest two free-standing lantern standards in the art deco style. The exterior walls rise to one full story in height with a partial mezzanine level above. hidden behind a massive stone parapet and is covered in tiles. The street facade consists of nine bays reading window-window-pylon-door-door-door-pylon-windowwindow. The three central doorways each have separate entry vestibules and are highlighted by deeply splayed reveals, decorative metal grillwork over large transoms with carved stone panels above and below, and a three-sided stone overhang above set into the deep reveal and with stylized molding along its edges. Above the canopies, "United States Post Office" is carved into the main facade in large letters. The two limestone pylons rise to the same height as the three They have decorative metal grill-work panels behind the lamp standards and, higher up, two carved panels in low relief with styled carvings of eagles in the lower and a representation of the air mail service in the upper panels. The flanking bays are lower than the central section and also have deeply splayed reveals with decorative metal grill-work panels above at the mez-Windows on the facade are metal casement type with thin mullions zanine level. and three by three lights. Additional lights are located below the sash and another large window is located above the metal transom. The north facade consists of seven bays of windows and the south facade of two bays of windows toward the rear with a door by matching those on the front toward the southeast corner. It, too, has a separate entry vestibule and platform occupy nearby the whole of the rear (west) facade. A full basement level exists.

### **CONTENTS**

REGIONAL MAP

PH0T0GRAPHS

ASSIGNMENT PLANS

**PERMITS** 

ANALYSIS AND RECOMMENDATION

MACHINE PRODUCED BER

BUILDING DESCRIPTION RECORD