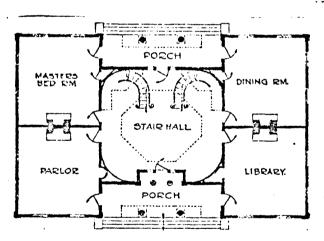

Waverley is a white frame residence with two full stories, an attic story, and a large cupola. The winged pavilion or H-form plan has a central stairhall, approximately 30 feet square and 65 feet in height, beneath the octagonal cupola. The rooms which flank the hall are 22 feet by 25 feet, with ceilings 12 feet high on the first floor (parlor, library, dining room, and master bedroom) and 14 feet on the second (four bedrooms). A kitchen wing was constructed probably late in the nineteenth century on the northeast elevation, and a pantry, earlier than the kitchen wing, extends trom the northwest or rear elevation.

The two most lavishly treated rooms of the Waverley interior are the parlor and the Egyptian bedroom. The former, currently undergoing restoration, is notable for the "wedding alcove" in its northeast wall, presumably a setting for nuptials and other family ceremonies such as christenings and funerals during the Youngs' occupancy. Among the original parlor fittings remaining are an overmantel mirror, carpeting, and remnants of royal blue French silk and velvet draperies brocaded in a gilt floral pattern. The draperies had seven linings and cost \$500.00 per window at the time of installation in the 1850s. The Egyptian motif in the bedroom of that name is carried out in the configuration of columns and window cornices and in the pattern of graining on doors.

All rooms have original chandeliers (now converted from gas to electricity) with the exception of the dining room, which has a replacement for the earlier fixture, now in storage, which was damaged by the loss of an arm. It has also been necessary to replace two panes of the red Venetian glass in a sidelight of the front door, but all the lyre-shaped wooden muntins in sidelights and transom are original. Other features which date from the Young years are two gold-leaf pier mirrors in the stairhall; brass window cornices in three rooms; a gun rack and a built-in secretary in the library, the latter used in connection with postal deliveries; and iron firebacks in all fireplaces.