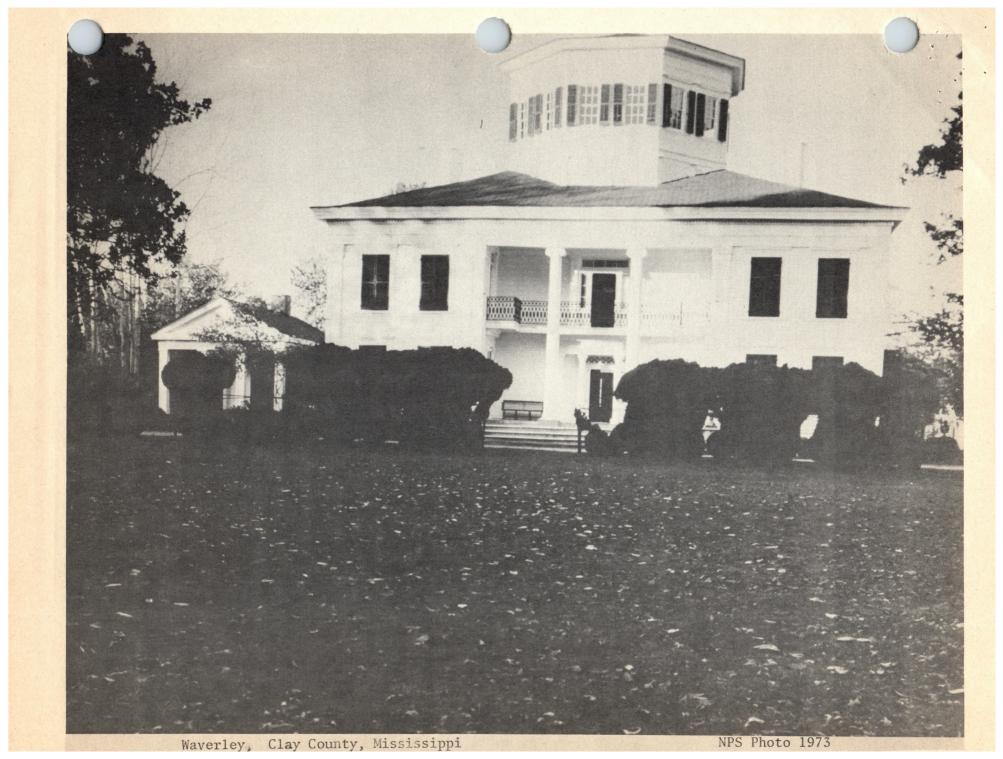

Waverley is a white frame residence with two full stories, an attic story, and a large cupola. The winged pavilion or H-form plan has a central stairhall, approximately 30 feet square and 65 feet in height, beneath the octagonal cupola. The rooms which flank the hall are 22 feet by 25 feet, with ceilings 12 feet high on the first floor (parlor, library, dining room, and master bedroom) and 14 feet on the second (four bedrooms). A kitchen wing was constructed probably late in the nineteenth century on the northeast elevation, and a pantry, earlier than the kitchen wing, extends trom the northwest or rear elevation.