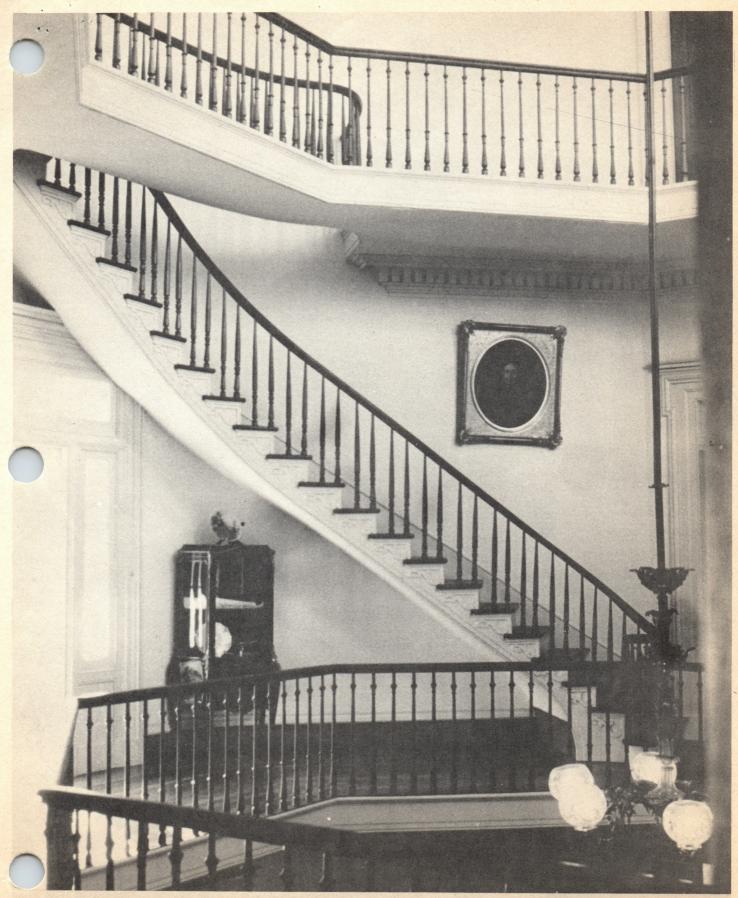

The outstanding feature of the Waverley interior is the stairhall with its three tiers of cantilevered balconies to which access is provided by curving staircases (four in number, also treehanging, and all of different contour). Only 3 of a total of 718 mahogany, walnut, and cherry balusters have needed replacing, and the mahogany handrails are also original. throughout are 1 1/4-inch tongue-and-groove pine boarding. Interior trim includes plaster ceiling medallions and dentiled cornices, marble mantelpieces, painted graining on doors and baseboards, and elaborate wooden casings at doors and windows. Molds for the plasterwork, constructed of cypress wood and metal and used by two Irish plasterers who remained at Waverley for two years, were found stored in the attic of the house. telpieces were executed by Richard Miller, a Scotsman living in Mobile, but there are apparently no records available concerning the identities of others employed on the house. The architect was named Pond, according to Young tradition, and was perhaps the Charles I. Pond who was in practice in St. Louis during the period.