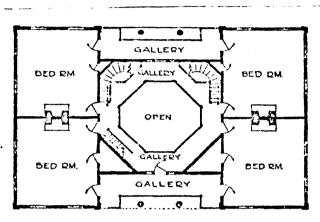

Waverley is a white frame residence with two full stories, an attic story, and a large cupola. The winged pavilion or H-form plan has a central stairhall, approximately 30 feet square and 65 feet in height, beneath the octagonal cupola. The rooms which flank the hall are 22 feet by 25 feet, with ceilings 12 feet high on the first floor (parlor, library, dining room, and master bedroom) and 14 feet on the second (four bedrooms). A kitchen wing was constructed probably late in the nineteenth century on the northeast elevation, and a pantry, earlier than the kitchen wing, extends trom the northwest or rear elevation.

The outstanding feature of the Waverley interior is the stairhall with its three tiers of cantilevered balconies to which access is provided by curving staircases (four in number, also treehanging, and all of different contour). Only 3 of a total of 718 mahogany, walnut, and cherry balusters have needed replacing, and the mahogany handrails are also original. throughout are 1 1/4-inch tongue-and-groove pine boarding. Interior trim includes plaster ceiling medallions and dentiled cornices, marble mantelpieces, painted graining on doors and baseboards, and elaborate wooden casings at doors and windows. Molds for the plasterwork, constructed of cypress wood and metal and used by two Irish plasterers who remained at Waverley for two years, were found stored in the attic of the house. telpieces were executed by Richard Miller, a Scotsman living in Mobile, but there are apparently no records available concerning the identities of others employed on the house. The architect was named Pond, according to Young tradition, and was perhaps the Charles I. Pond who was in practice in St. Louis during the period.