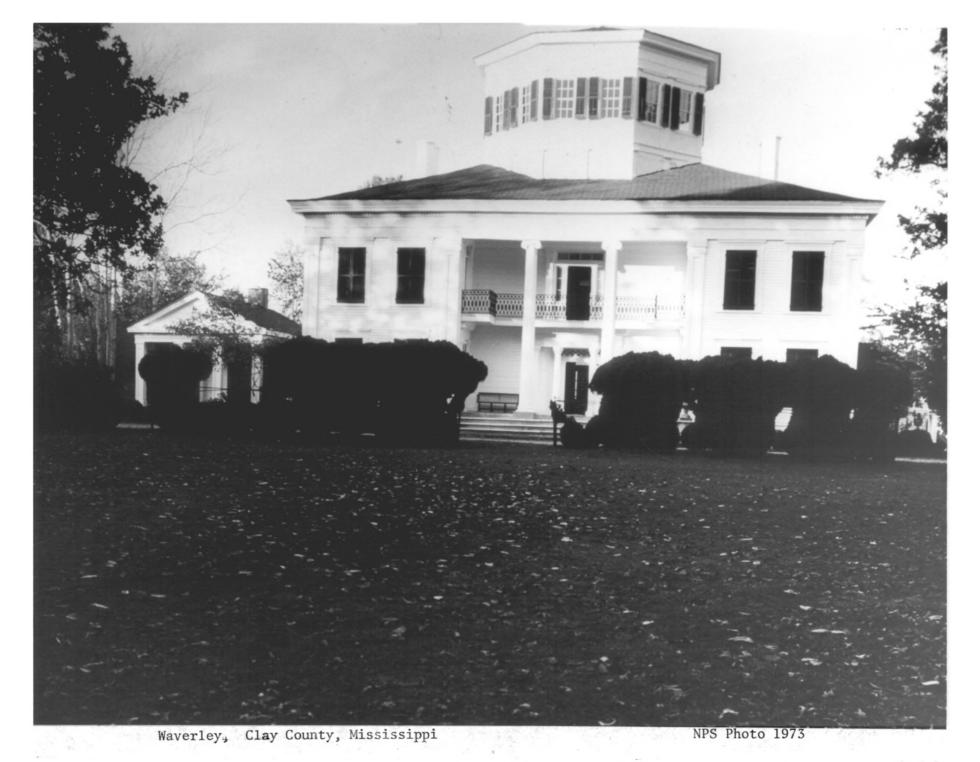

Waverley is a white frame residence with two full stories, an attic story, and a large cupola. The winged pavilion or H-form plan has a central stairhall, approximately 30 feet square and 65 feet in height, beneath the octagonal cupola. The rooms which flank the hall are 22 feet by 25 feet, with ceilings 12 feet high on the first floor (parlor, library, dining room, and master bedroom) and 14 feet on the second (four bedrooms). A kitchen wing was constructed probably late in the nineteenth century on the northeast elevation, and a pantry, earlier than the kitchen wing, extends trom the northwest or rear elevation.

STATEMENT OF SIGNIFICANCE

Waverley was completed ca. 1852 by George Hampton Young (1799-1880), a graduate in law from Columbia University who had served as a state legislator in his native Georgia. In the 1830s Young was appointed a U. S. land commissioner and came to Mississippi in connection with the sale of the last remaining Chickasaw possessions tollowing the Treaty of Pontotoc (1832). Young acquired approximately 50,000 acres of agricultural and timber lands on the Tombigbee River, including what had been part of the estate of John Pitchlynn (1765?-1835). Pitchlynn was an Englishman born in the Virgin Islands and reared by the Choctaw Indians, for whom he was appointed official interpreter by the U. S. Government. He died and was buried near the site where George Hampton Young would erect Waverley.