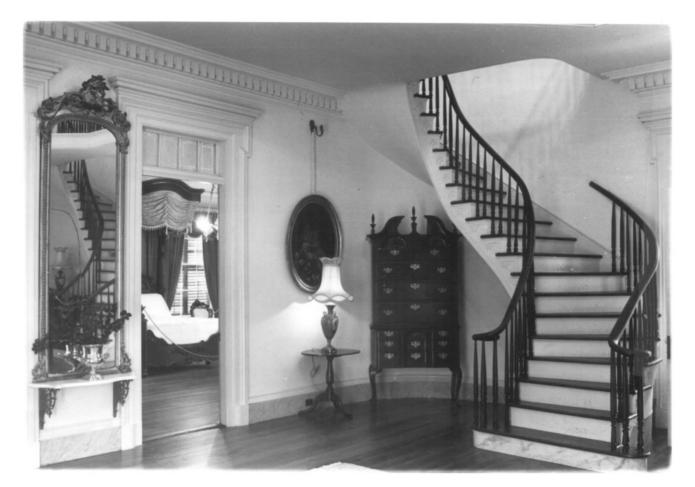

The outstanding feature of the Waverley interior is the stairhall with its three tiers of cantilevered balconies to which access is provided by curving staircases (four in number, also treehanging, and all of different contour). Only 3 of a total of 718 mahogany, walnut, and cherry balusters have needed replacing, and the mahogany handrails are also original. throughout are 1 1/4-inch tongue-and-groove pine boarding. Interior trim includes plaster ceiling medallions and dentiled cornices, marble mantelpieces, painted graining on doors and baseboards, and elaborate wooden casings at doors and windows. Molds for the plasterwork, constructed of cypress wood and metal and used by two Irish plasterers who remained at Waverley for two years, were found stored in the attic of the house. telpieces were executed by Richard Miller, a Scotsman living in Mobile, but there are apparently no records available concerning the identities of others employed on the house. The architect was named Pond, according to Young tradition, and was perhaps the Charles I. Pond who was in practice in St. Louis during the period.

The two most lavishly treated rooms of the Waverley interior are the parlor and the Egyptian bedroom. The former, currently undergoing restoration, is notable for the "wedding alcove" in its northeast wall, presumably a setting for nuptials and other family ceremonies such as christenings and funerals during the Youngs' occupancy. Among the original parlor fittings remaining are an overmantel mirror, carpeting, and remnants of royal blue French silk and velvet draperies brocaded in a gilt floral pattern. The draperies had seven linings and cost \$500.00 per window at the time of installation in the 1850s. The Egyptian motif in the bedroom of that name is carried out in the configuration of columns and window cornices and in the pattern of graining on doors.

All rooms have original chandeliers (now converted from gas to electricity) with the exception of the dining room, which has a replacement for the earlier fixture, now in storage, which was damaged by the loss of an arm. It has also been necessary to replace two panes of the red Venetian glass in a sidelight of the front door, but all the lyre-shaped wooden muntins in sidelights and transom are original. Other features which date from the Young years are two gold-leaf pier mirrors in the stairhall; brass window cornices in three rooms; a gun rack and a built-in secretary in the library, the latter used in connection with postal deliveries; and iron firebacks in all fireplaces.