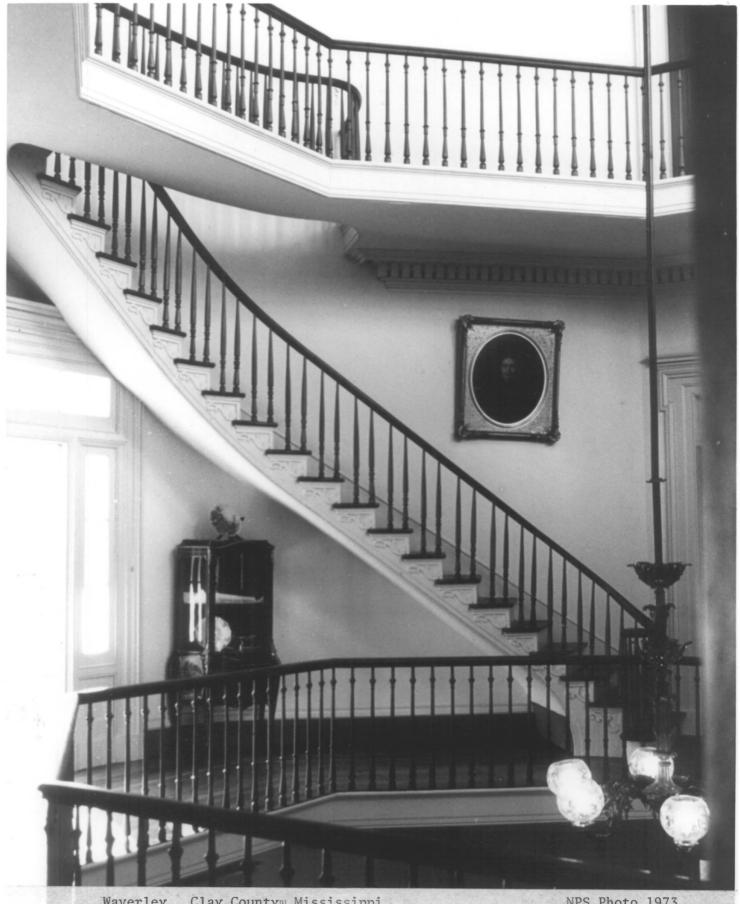

The outstanding feature of the Waverley interior is the stairhall with its three tiers of cantilevered balconies to which access is provided by curving staircases (four in number, also treehanging, and all of different contour). Only 3 of a total of 718 mahogany, walnut, and cherry balusters have needed replacing, and the mahogany handrails are also original. throughout are 1 1/4-inch tongue-and-groove pine boarding. Interior trim includes plaster ceiling medallions and dentiled cornices, marble mantelpieces, painted graining on doors and baseboards, and elaborate wooden casings at doors and windows. Molds for the plasterwork, constructed of cypress wood and metal and used by two Irish plasterers who remained at Waverley for two years, were found stored in the attic of the house. telpieces were executed by Richard Miller, a Scotsman living in Mobile, but there are apparently no records available concerning the identities of others employed on the house. The architect was named Pond, according to Young tradition, and was perhaps the Charles I. Pond who was in practice in St. Louis during the period.