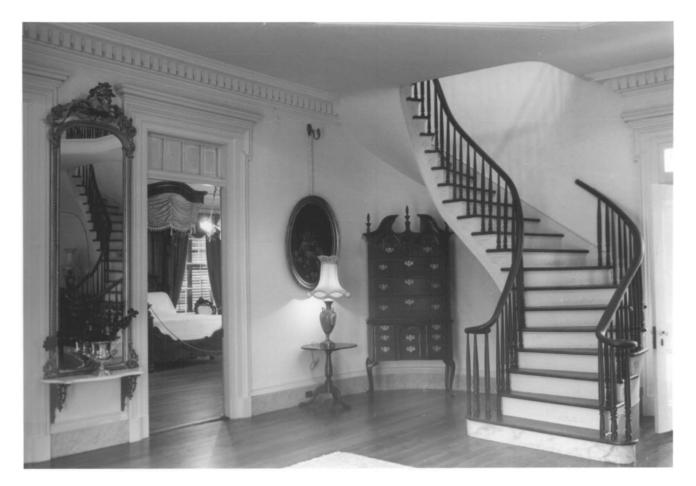

The outstanding feature of the Waverley interior is the stairhall with its three tiers of cantilevered balconies to which access is provided by curving staircases (four in number, also treehanging, and all of different contour). Only 3 of a total of 718 mahogany, walnut, and cherry balusters have needed replacing, and the mahogany handrails are also original. throughout are 1 1/4-inch tongue-and-groove pine boarding. Interior trim includes plaster ceiling medallions and dentiled cornices, marble mantelpieces, painted graining on doors and baseboards, and elaborate wooden casings at doors and windows. Molds for the plasterwork, constructed of cypress wood and metal and used by two Irish plasterers who remained at Waverley for two years, were found stored in the attic of the house. telpieces were executed by Richard Miller, a Scotsman living in Mobile, but there are apparently no records available concerning the identities of others employed on the house. The architect was named Pond, according to Young tradition, and was perhaps the Charles I. Pond who was in practice in St. Louis during the period.

The two most lavishly treated rooms of the Waverley interior are the parlor and the Egyptian bedroom. The former, currently undergoing restoration, is notable for the "wedding alcove" in its northeast wall, presumably a setting for nuptials and other family ceremonies such as christenings and funerals during the Youngs' occupancy. Among the original parlor fittings remaining are an overmantel mirror, carpeting, and remnants of royal blue French silk and velvet draperies brocaded in a gilt floral pattern. The draperies had seven linings and cost \$500.00 per window at the time of installation in the 1850s. The Egyptian motif in the bedroom of that name is carried out in the configuration of columns and window cornices and in the pattern of graining on doors.

All rooms have original chandeliers (now converted from gas to electricity) with the exception of the dining room, which has a replacement for the earlier fixture, now in storage, which was damaged by the loss of an arm. It has also been necessary to replace two panes of the red Venetian glass in a sidelight of the front door, but all the lyre-shaped wooden muntins in sidelights and transom are original. Other features which date from the Young years are two gold-leaf pier mirrors in the stairhall; brass window cornices in three rooms; a gun rack and a built-in secretary in the library, the latter used in connection with postal deliveries; and iron firebacks in all fireplaces.