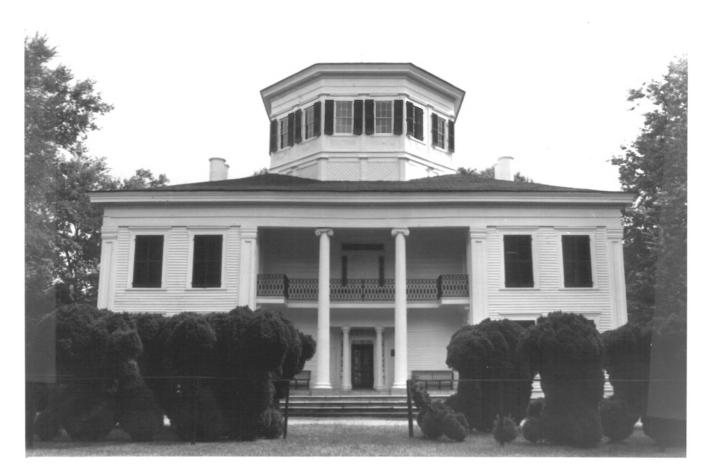

Waverley is a white frame residence with two full stories, an attic story, and a large cupola. The winged pavilion or H-form plan has a central stairhall, approximately 30 feet square and 65 feet in height, beneath the octagonal cupola. The rooms which flank the hall are 22 feet by 25 feet, with ceilings 12 feet high on the first floor (parlor, library, dining room, and master bedroom) and 14 feet on the second (four bedrooms). A kitchen wing was constructed probably late in the nineteenth century on the northeast elevation, and a pantry, earlier than the kitchen wing, extends trom the northwest or rear elevation.

STATEMENT OF SIGNIFICANCE

Waverley was completed ca. 1852 by George Hampton Young (1799-1880), a graduate in law from Columbia University who had served as a state legislator in his native Georgia. In the 1830s Young was appointed a U. S. land commissioner and came to Mississippi in connection with the sale of the last remaining Chickasaw possessions tollowing the Treaty of Pontotoc (1832). Young acquired approximately 50,000 acres of agricultural and timber lands on the Tombigbee River, including what had been part of the estate of John Pitchlynn (1765?-1835). Pitchlynn was an Englishman born in the Virgin Islands and reared by the Choctaw Indians, for whom he was appointed official interpreter by the U. S. Government. He died and was buried near the site where George Hampton Young would erect Waverley.