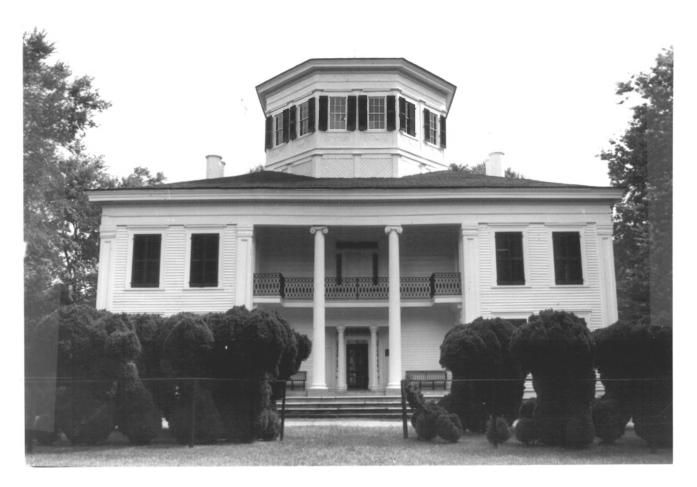

Waverley is a white frame residence with two full stories, an attic story, and a large cupola. The winged pavilion or H-form plan has a central stairhall, approximately 30 feet square and 65 feet in height, beneath the octagonal cupola. The rooms which flank the hall are 22 feet by 25 feet, with ceilings 12 feet high on the first floor (parlor, library, dining room, and master bedroom) and 14 feet on the second (four bedrooms). A kitchen wing was constructed probably late in the nineteenth century on the northeast elevation, and a pantry, earlier than the kitchen wing, extends trom the northwest or rear elevation.