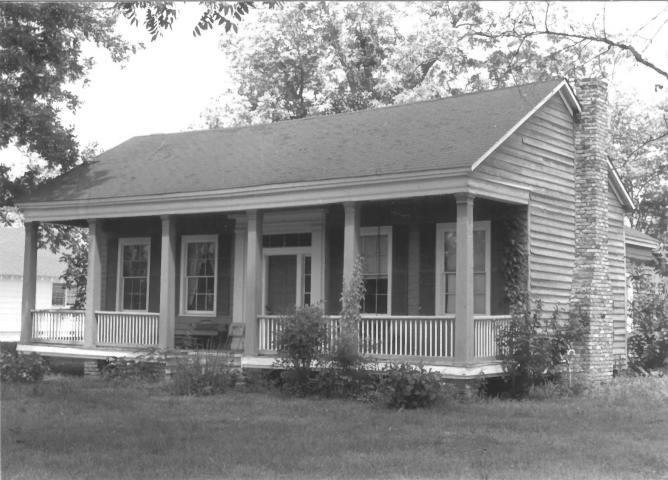

## Historic Sites Survey (No. 26)

ARCHITECTURAL DESCRIPTION:

One-story T-plan frame residence with undercut gallery on front facade. Entrance frontispiece with six-panel door framed by engaged square columns, side lights and transom, and pilasters that support a full entablature. Front steps are inset so that they are beneath the gallery. Center-hall plan.

Clark country antible Item Thematic Res. SeSoto, Clarke County, Mississippi Jody Cook May 1979 Mississippi Department of Archives and History Front facade which faces west. Photo No. 26/36

OCT 3 0 1979