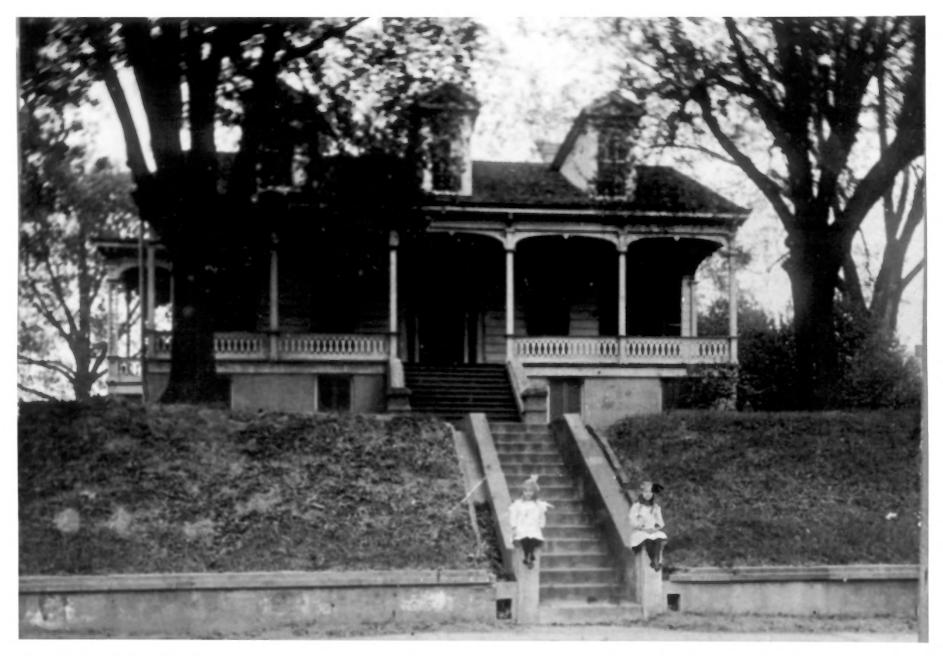

unty Landmarks Inventory

Date:

1974-1978

x County x Local

Depository for

Survey Records:

Natchez Metropolitan Planning Commission

City:

Natchez

State: N

Mississippi 39120

#### 7 - DESCRIPTION

The grounds around the house, planted in large oaks, at one time occupied the entire square. A gazebo built in the 1870s or 1880s and moved to a neighboring yard in the 1920s is being readied for return to its original position in the northeast section of the grounds, the foundation having been located by the present owners.

#### 10 - GEOGRAPHICAL DATA

Mrs. O. L. Wiley; Lot 7, owned by Mrs. Thomas H. Gandy; Lot 6, owned by Mrs. F. L. Smith; and Lot 5, owned by Mr. and Mrs. J. B. Lehmann. A copy of Natchez-Adams County Tax Map #8, with Myrtle Bank outlined in red thereon, is enclosed.





MYRTLE BANK Natchez, Adams County, MississippiDEC 2 2 1978 Unknown Unknown Mississippi Department of Archives and History Facade (east elevation), looking west. Photo 1 of 4



MYRTLE BANK Natchez, Adams County, Mississippi DEC 2 2 1978 Joan W. Gandy April 1, 1978 408 North Pearl Street Natchez, Mississippi 39120 East (facade) and south elevations, looking north. Photo 2 of 4



```
MYRTLE BANK
Natchez, Adams County, Mississippi
Joan W. Gandy
                                  DEC 2 2 1978
April 1, 1978
408 North Pearl Street
  Natchez, Mississippi 39120
East (facade) and north elevations,
  looking south.
Photo 3 of 4
```



MYRTLE BANK Natchez, Adams County, Mississippi Joan W. Gandy DEC 2 2 1978 April 1, 1978 408 North Pearl Street Natchez, Mississippi 39120 Facade (east elevation) ent