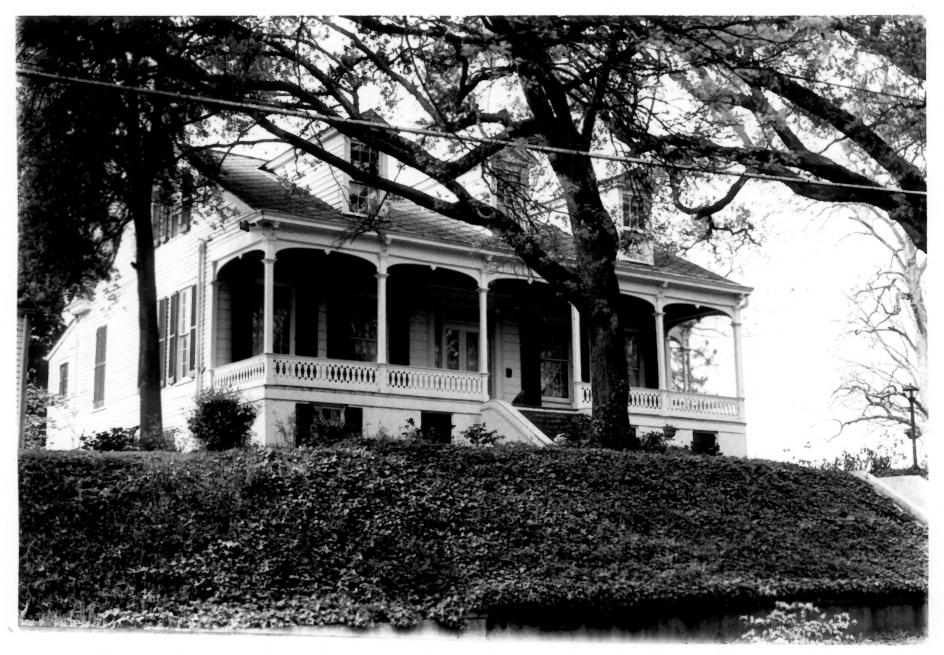

120

#### 7 - DESCRIPTION

The grounds around the house, planted in large oaks, at one time occupied the entire square. A gazebo built in the 1870s or 1880s and moved to a neighboring yard in the 1920s is being readied for return to its original position in the northeast section of the grounds, the foundation having been located by the present owners.

#### 10 - GEOGRAPHICAL DATA

Mrs. O. L. Wiley; Lot 7, owned by Mrs. Thomas H. Gandy; Lot 6, owned by Mrs. F. L. Smith; and Lot 5, owned by Mr. and Mrs. J. B. Lehmann. A copy of Natchez-Adams County Tax Map #8, with Myrtle Bank outlined in red thereon, is enclosed.





MYRTLE BANK Natchez, Adams County, MississippiDEC 2 2 1978 Unknown Unknown Mississippi Department of Archives and History Facade (east elevation), looking west. Photo 1 of 4



MYRTLE BANK Natchez, Adams County, Mississippi DEC 2 2 1978 Joan W. Gandy April 1, 1978 408 North Pearl Street Natchez, Mississippi 39120 East (facade) and south elevations, looking north. Photo 2 of 4



```
MYRTLE BANK
Natchez, Adams County, Mississippi
Joan W. Gandy
                                  DEC 2 2 1978
April 1, 1978
408 North Pearl Street
  Natchez, Mississippi 39120
East (facade) and north elevations,
  looking south.
Photo 3 of 4
```



MYRTLE BANK Natchez, Adams County, Mississippi Joan W. Gandy DEC 2 2 1978 April 1, 1978 408 North Pearl Street Natchez, Mississippi 39120 Facade (east elevation) entrance, looking west. Photo 4 of 4 NOV 7 1978