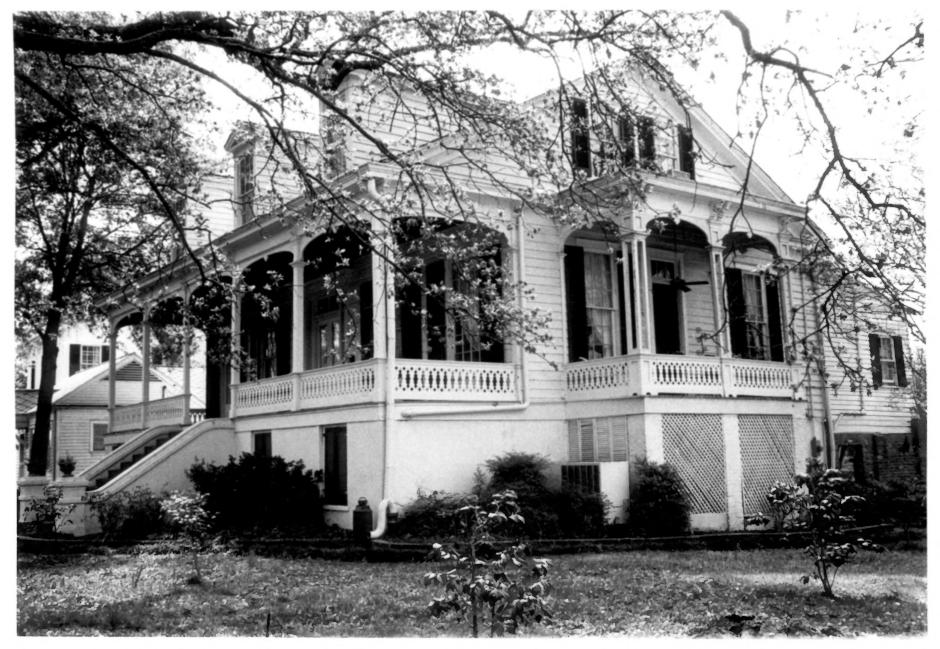

being readied for return to its original position in the northeast section of the grounds, the foundation having been located by the present owners.

#### 10 - GEOGRAPHICAL DATA

Mrs. O. L. Wiley; Lot 7, owned by Mrs. Thomas H. Gandy; Lot 6, owned by Mrs. F. L. Smith; and Lot 5, owned by Mr. and Mrs. J. B. Lehmann. A copy of Natchez-Adams County Tax Map #8, with Myrtle Bank outlined in red thereon, is enclosed.





MYRTLE BANK Natchez, Adams County, MississippiDEC 2 2 1978 Unknown Unknown Mississippi Department of Archives and History Facade (east elevation), looking west. Photo 1 of 4



MYRTLE BANK Natchez, Adams County, Mississippi DEC 2 2 1978 Joan W. Gandy April 1, 1978 408 North Pearl Street Natchez, Mississippi 39120 East (facade) and south elevations, looking north. Photo 2 of 4



```
MYRTLE BANK
Natchez, Adams County, Mississippi
Joan W. Gandy
                                  DEC 2 2 1978
April 1, 1978
408 North Pearl Street
  Natchez, Mississippi 39120
East (facade) and north elevations,
  looking south.
Photo 3 of 4
```



MYRTLE BANK Natchez, Adams County, Mississippi Joan W. Gandy DEC 2 2 1978 April 1, 1978 408 North Pearl Street Natchez, Mississippi 39120 Facade (east elevation) entrance, looking west. Photo 4 of 4 NOV 7 1978