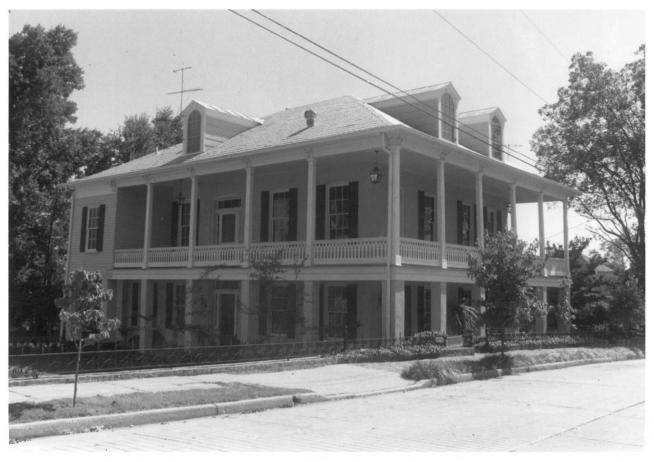

DESCRIBE THE PRESENT AND ORIGINAL (IF KNOWN) PHYSICAL APPEARANCE

The Galleries is a two-and-one-half-story, 4x5-bay house with a hip roof and two-tiered undercut galleries on two sides. The walls are brick clad with scored concrete and three gable roofed dormers project from the slopes of the hip roof on the front (west) and side (north) elevations. The house is oriented with the side (north) elevation as the main facade and there are four entrances. Two are centrally located in the north elevation of each floor. One is located directly opposite the first floor door on the south elevation and one is located in the first bay of the front elevation on the second floor. Both door surrounds on the north elevation contain sidelights and transoms, the upstairs surround somewhat more detailed with "pilasters en rissault." The door located on the second floor west elevation contains only a transom. Windows contain 6-over-6 sash and are set in segmentally arched openings. The roof is of sheet metal stamped in imitation of shingles and has been retained from the 1880s period. The first floor gallery is supported on brick piers clad with concrete and the remains of brick piers on the south side of the house indicated that galleries were once located on three elevations. The second floor columns are round and support a cornice enriched with paired brackets above each column. A scroll sawn balustrade enriches the second floor gallery.

The house as it stands today is more monumental in appearance than it was originally. An 1895 drawing of the house (Picturesque Vicksburg, p. 117) shows the street level raised in the front to the present second floor level so that the first floor level is barely visible. Main entrances appear to have been the second floor doorways, and an exterior stairway led to the formal entrance on the north elevation while a pathway led from the street to the entrance on the west elevation.

More recent changes to the exterior include the concrete cladding ca. 1940, the addition of the first floor door surround which originally served as an inner door for the upstairs entrance, and the dormers added ca. 1965. Despite these alterations the history of the house many still be well-read in its architectural details.