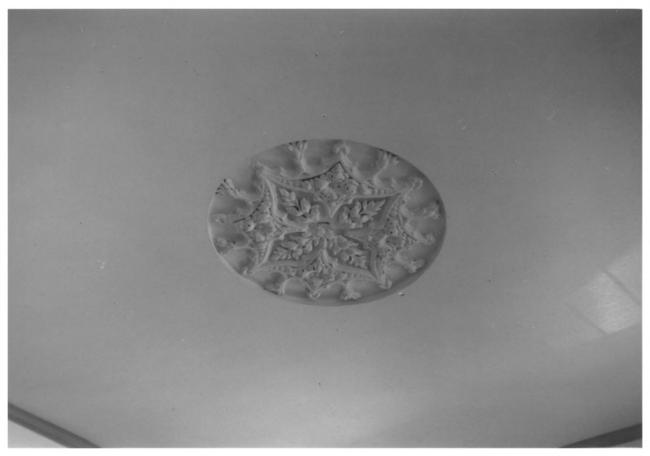

> nogo y o seo secondo o substante de la seconda de la se La seconda de la seconda de

> > Constraints of Market

The interior retains much of its original Greek Revival style woodwork mantels and one ceiling medallion.

Probably one of the first houses to be built in this area of town which was outside of the original city limits of Vicksburg, the Galleries maintains the traditional Georgian plan and Greek Revival interior details of houses constructed before the Civil War. Only its Italianate style paired brackets and arched windows give indication of a slightly later date. Also significant are the cut-out balusters and tin roof in imitation of shingles which have been retained from the 1880s period.