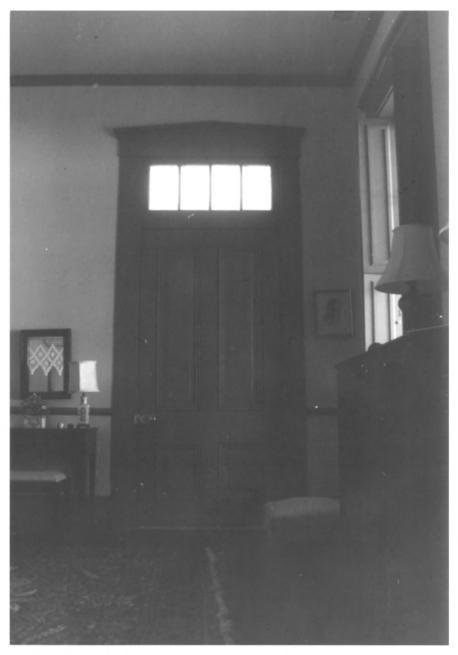

DESCRIBE THE PRESENT AND ORIGINAL (IF KNOWN) PHYSICAL APPEARANCE

The Galleries is a two-and-one-half-story, 4x5-bay house with a hip roof and two-tiered undercut galleries on two sides. The walls are brick clad with scored concrete and three gable roofed dormers project from the slopes of the hip roof on the front (west) and side (north) elevations. The house is oriented with the side (north) elevation as the main facade and there are four entrances. Two are centrally located in the north elevation of each floor. One is located directly opposite the first floor door on the south elevation and one is located in the first bay of the front elevation on the second floor. Both door surrounds on the north elevation contain sidelights and transoms, the upstairs surround somewhat more detailed with "pilasters en rissault." The door located on the second floor west elevation contains only a transom. Windows contain 6-over-6 sash and are set in segmentally arched openings. The roof is of sheet metal stamped in imitation of shingles and has been retained from the 1880s period. The first floor gallery is supported on brick piers clad with concrete and the remains of brick piers on the south side of the house indicated that galleries were once located on three elevations. The second floor columns are round and support a cornice enriched with paired brackets above each column. A scroll sawn balustrade enriches the second floor gallery.

> nogo y o seo secondo o substante de la seconda de la se La seconda de la seconda de

> > Constraints of Market

The interior retains much of its original Greek Revival style woodwork mantels and one ceiling medallion.