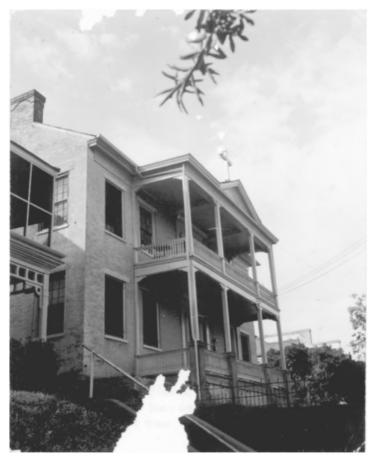

The Pemberton House is a combination of Federal and Greek Revival architecture. The rooms of the two story home are large and spacious with numerous windows affording a splendid view of downtown Vicksburg. Several of the windows in the house have twenty-four panes, with some of the original glass remaining. The lintels are Greek Revival in detail.

The walls of the house are solid brick and are approximately one foot thick. The house, which sits well above the street on a solid terrace, is bordered on three sides by an iron fence, which was added some years later.

Originally, the brick kitchen was separated from the house; however, it was later joined to the house by a wooden structure, probably built around 1920-1930. Two large galleries on the first and second floors are located on the front of the house. The original fireplaces, mantels and massive door locks remain in good condition, as is the handsome woodwork.

A plaque, designating the house as Pemberton's Headquarters during the Siege of Vicksburg in 1863, is mounted on the front of the building.

leit saw. Sheravir. Ent - C

 $a \sim c r$ 

nenten e folgele de la foné de la la composition de