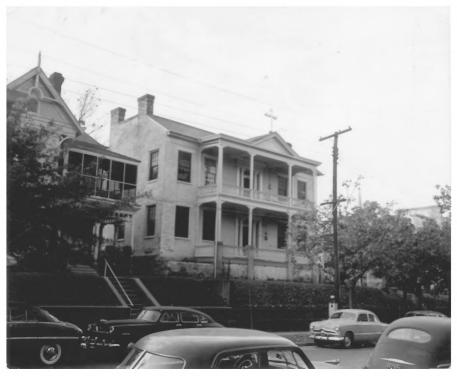

The Pemberton House is a combination of Federal and Greek Revival architecture. The rooms of the two story home are large and spacious with numerous windows affording a splendid view of downtown Vicksburg. Several of the windows in the house have twenty-four panes, with some of the original glass remaining. The lintels are Greek Revival in detail.

The walls of the house are solid brick and are approximately one foot thick. The house, which sits well above the street on a solid terrace, is bordered on three sides by an iron fence, which was added some years later.

Originally, the brick kitchen was separated from the house; however, it was later joined to the house by a wooden structure, probably built around 1920-1930. Two large galleries on the first and second floors are located on the front of the house. The original fireplaces, mantels and massive door locks remain in good condition, as is the handsome woodwork.

A plaque, designating the house as Pemberton's Headquarters during the Siege of Vicksburg in 1863, is mounted on the front of the building.

leit saw. Sheravir. Ent - C

 $a \sim c r$ 

nenten e folgele de la foné de la la composition de