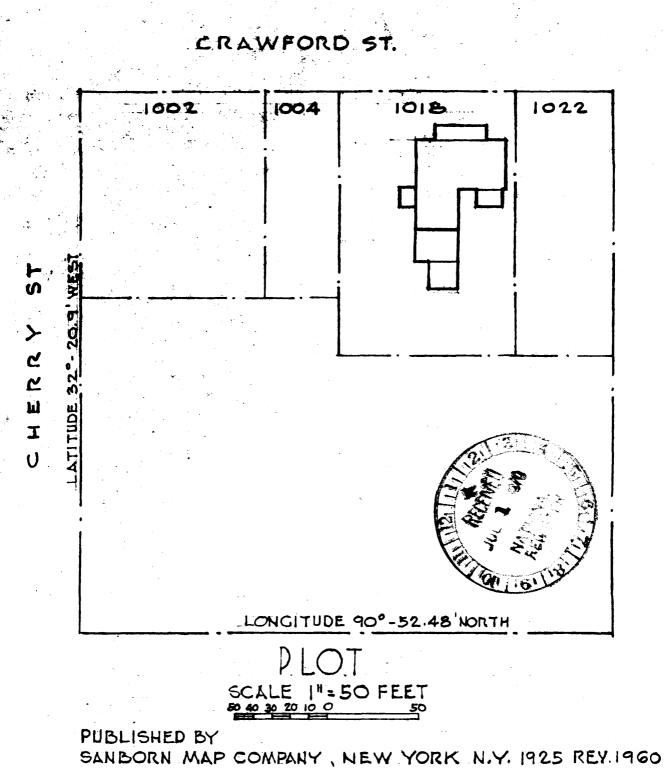

The house was probably built between 1834 and 1836 by William Bobb. In 1836 he sold the property to Mrs. Martha P. Willis, daughter of Burwell Vick and the mother of John Willis, who distinguished himself as a soldier in the Mexican War and was a successful planter at PantherBurn Plantation in the Mississippi Delta. At the outbreak of war in 1846, he organized the Vicksburg Southrons in Warren County and served with the First Regiment of Mississippi Volunteers, commanded by Colonel Jefferson Davis, in the battles of Vera Cruz, Monterey, and Buena Vista. After the war, he returned to live in his mother's home. Willis mortgaged the property in 1874, and the courts subsequently sold it to Alice B. Crutcher in 1888. Two years later, Mrs. M. F. Cowan, wife of Ludwell Blackstone Cowan, purchased the home.