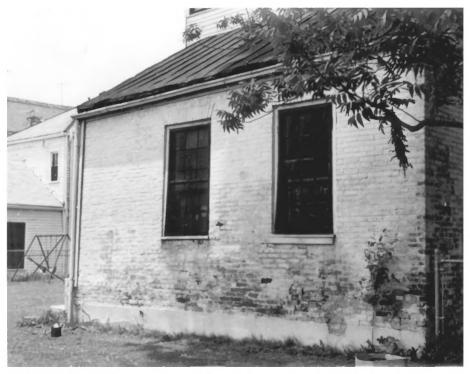

Originally, the brick kitchen was separated from the house; however, it was later joined to the house by a wooden structure, probably built around 1920-1930. Two large galleries on the first and second floors are located on the front of the house. The original fireplaces, mantels and massive door locks remain in good condition, as is the handsome woodwork.