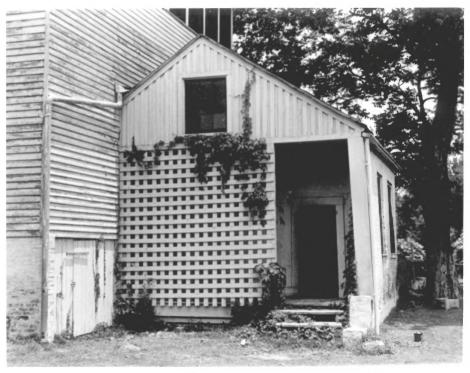

Originally, the brick kitchen was separated from the house; however, it was later joined to the house by a wooden structure, probably built around 1920-1930. Two large galleries on the first and second floors are located on the front of the house. The original fireplaces, mantels and massive door locks remain in good condition, as is the handsome woodwork.