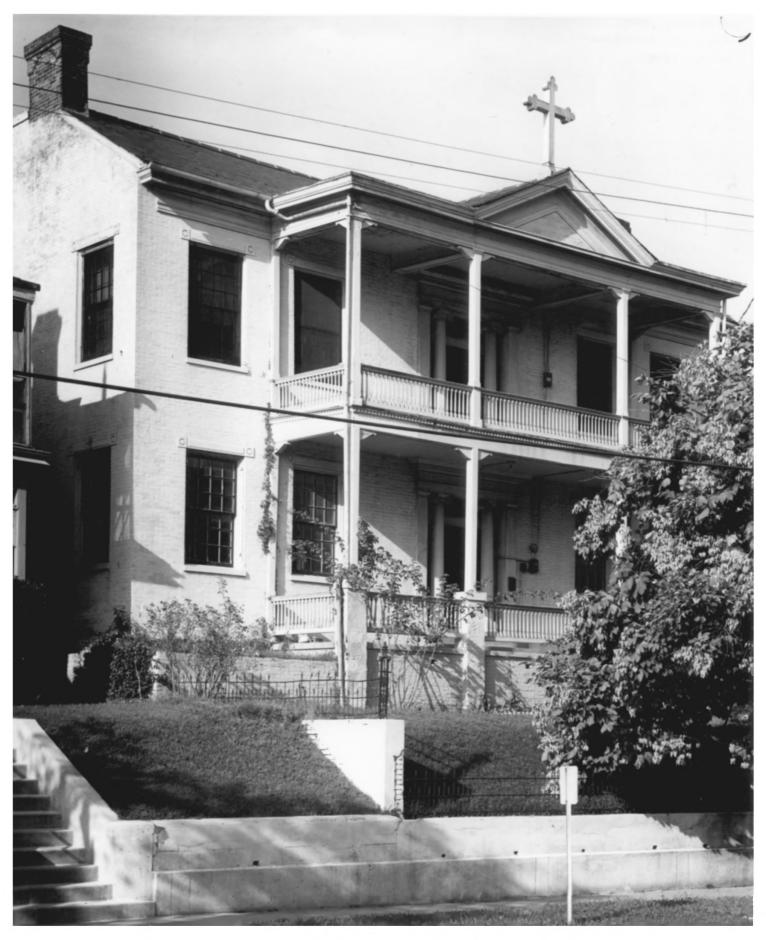

The Pemberton House is a combination of Federal and Greek Revival architecture. The rooms of the two story home are large and spacious with numerous windows affording a splendid view of downtown Vicksburg. Several of the windows in the house have twenty-four panes, with some of the original glass remaining. The lintels are Greek Revival in detail.

The walls of the house are solid brick and are approximately one foot thick. The house, which sits well above the street on a solid terrace, is bordered on three sides by an iron fence, which was added some years later.

Originally, the brick kitchen was separated from the house; however, it was later joined to the house by a wooden structure, probably built around 1920-1930. Two large galleries on the first and second floors are located on the front of the house. The original fireplaces, mantels and massive door locks remain in good condition, as is the handsome woodwork.

A plaque, designating the house as Pemberton's Headquarters during the Siege of Vicksburg in 1863, is mounted on the front of the building.

leit saw. Sheravir. Ent - C

 $a \sim c r$ 

nenten e folgele de la foné de la la composition de