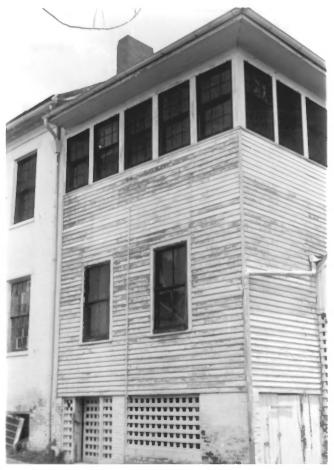

Originally, the brick kitchen was separated from the house; however, it was later joined to the house by a wooden structure, probably built around 1920-1930. Two large galleries on the first and second floors are located on the front of the house. The original fireplaces, mantels and massive door locks remain in good condition, as is the handsome woodwork.