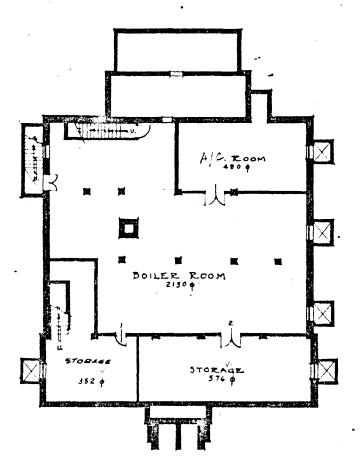

|



SUMMIT STREET

ASSIGNMENT APPROACH PLAN
SCALE: 1/50" N.T. ASSIGNABLE SPACE GO40 SQ.FT
BROSS FLOOR AREA 11,898 SQ.FT U. S. POST OFFICE WINONA, MISS. DRAWING NO. AS. I DRAWING BY STEWART CHECKED BY: 64 40 REVISED BY JASCOMB 327



ASSIGNMENT DASEMENT FLOOR PLAN DEALE: 1/16" - 1' o" U. S. POST OFFICE WINONA, MISS. DRAWING NO. - AS Z PRAWING DY - STEWART CHECKED BY LABOURD PLACES TO REVIAED BY LABOURD PLACES TO



ASSIGNMENT FIRST FLOOR PLAN SCALE 1/16" 11'-0" U. 5. POST OFFICE WINONA, MISS. DRAWING NO. AS 3

PRAWING BY- STEWART CHECKED BY-

REVISED BY JASCOMB 2-22-57 GODWIN 1-2-5-3 PUMBS 4-V-GO Man: 2-3-60

Mayor 12-30-66



ASSIGNMENT MEZZANINNE FLOOR PLAN SCALE: 1/16' + 1'-0" U. S. POST OFFICE WINONA, MISS. DRAWING NO. A.S. 4 DRAWING BY BTEWART CHECKED BY AEVISED BY JASCOMB 2-22-57 AEVISED BY JASCOMB 2-22-57 WINDOWN JEWEST

HIT WIND MENT



## United States Post Office Winona, Mississippi Exterior, front and side view



### United States Post Office Winona, Mississippi

Exterior, rear and side view