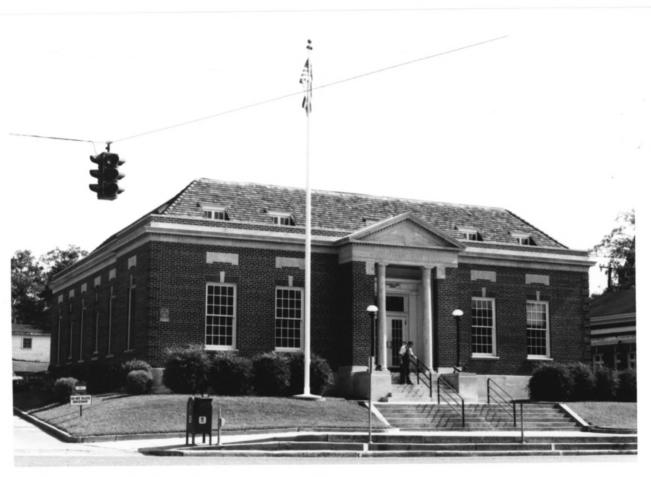

### DESCRIBE THE PRESENT AND ORIGINAL (IF KNOWN) PHYSICAL APPEARANCE

The United States Post Office in Winona is located in the central business district. It is Colonial Revival in style. A brick basement level rises above grade to a very wide, double-course limestone water table. The elevated main floor is made accessible by a flight of limestone steps in two runs with cast iron railings. The exterior walls consist of one full story crowned by a limestone frieze, cornice and brick parapet which is continuous on all four sides. A tile-covered mansard roof above the cornice line conceals a partial mezzanine level which has a flat, built-up roof in the interior. Windows in this level are recessed dormers with wooden casement sash; these correspond to window bays in the main level. The street facade consists of five bays reading window-window-door-window-window. The central doorway is highlighted by a portico with two, limestone, Corinthian columns inantis supporting an architrave and a modillioned limestone pediment. The doorway is flanked by a pair of wooden pilasters. A transom light above the doorway is unique--a leaded glass window with an eagle motif. A medallioned architrave and cornice, both wood, complete the detailing. Additionally, two masonry abutments flank the stairs in front of the portico and two free-standing lanterns are positioned on them. Windows in the main facade are wooden, double hung, twelve over twelve sash with limestone lintels and flat brick arched lintels with limestone keystones. Unadorned limestone panels set flush with the brick are positioned above each The east and west facades each consist of six bays of windows. A mailing vestibule and platform project from the center of the rear (north) Brick masonry laid in the common bond is used throughout and quoins articulate the building's corners. A full basement level exists.

The interior plan (see attached plan drawings) consists of an L-shaped public lobby with a staircase to the mezzanine level next to the west wall. The postmaster's office is located behind the staircase. The remaining first floor space is given over to a large workroom. A lookout gallery is positioned over the vault area. The mezzanine level contains space for governmental offices and storage. The lobby contains a polychrome glazed tile floor, wooden wainscoting, an altered screenline; the original entry vestibule remains intact.

### Architecture

This Post Office, the City Hall and Courthouse, represent the three most important governmental public buildings within the community. Of the thirty-six post offices within this thematic nomination all but six of them were designed in the Colonial Revival Style, or at least show influences of this style; the Winona structure recalls both Georgian and Federal Styles with its meticulous brickwork and limestone articulation. The projecting limestone portico with twin columns in antis is the most notable feature. Nobly proportioned and carefully detailed, this portico produces a refined monumentality which is unequaled elsewhere in Winona.