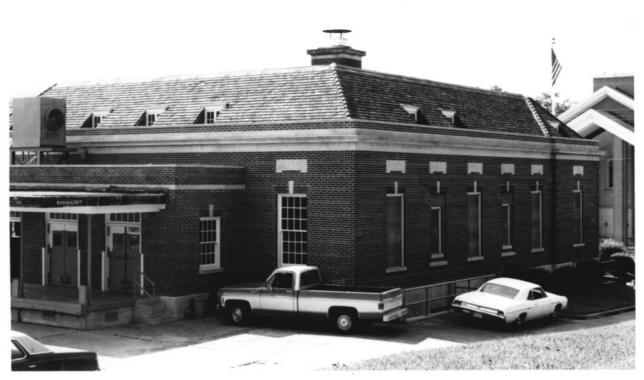

### DESCRIBE THE PRESENT AND ORIGINAL (IF KNOWN) PHYSICAL APPEARANCE

The United States Post Office in Winona is located in the central business district. It is Colonial Revival in style. A brick basement level rises above grade to a very wide, double-course limestone water table. The elevated main floor is made accessible by a flight of limestone steps in two runs with cast iron railings. The exterior walls consist of one full story crowned by a limestone frieze, cornice and brick parapet which is continuous on all four sides. A tile-covered mansard roof above the cornice line conceals a partial mezzanine level which has a flat, built-up roof in the interior. Windows in this level are recessed dormers with wooden casement sash; these correspond to window bays in the main level. The street facade consists of five bays reading window-window-door-window-window. The central doorway is highlighted by a portico with two, limestone, Corinthian columns inantis supporting an architrave and a modillioned limestone pediment. The doorway is flanked by a pair of wooden pilasters. A transom light above the doorway is unique--a leaded glass window with an eagle motif. A medallioned architrave and cornice, both wood, complete the detailing. Additionally, two masonry abutments flank the stairs in front of the portico and two free-standing lanterns are positioned on them. Windows in the main facade are wooden, double hung, twelve over twelve sash with limestone lintels and flat brick arched lintels with limestone keystones. Unadorned limestone panels set flush with the brick are positioned above each The east and west facades each consist of six bays of windows. A mailing vestibule and platform project from the center of the rear (north) Brick masonry laid in the common bond is used throughout and quoins articulate the building's corners. A full basement level exists.