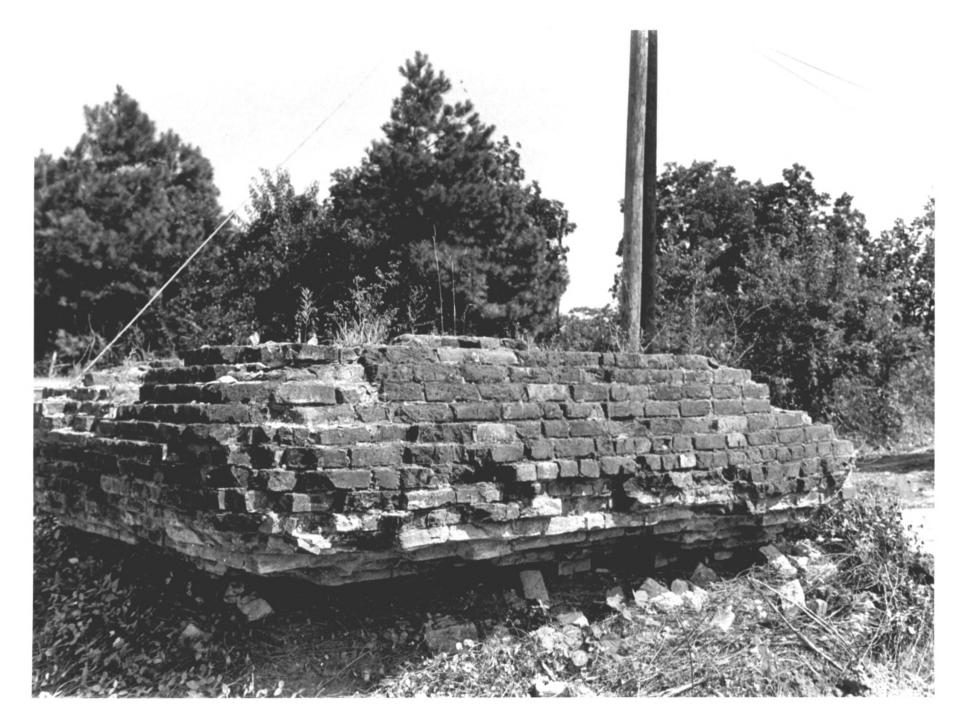

forced to retire to Memphis, while Sherman suffered a crushing defeat at Chickasaw Bayou on the Yazoo River north of Vicksburg.

The archaeological remains of the foundry have remained intact through the years and provide an ideal setting to interpret the history of the company, as well as the impact of Van Dorn's raid. They also afford an excellent opportunity for the first industrial archaeological study in Mississippi.

The Marshall County Historical Society, which recently prevented destruction of the remains, plans to acquire the site and to initiate plans for its development.

The War of Rebellion: A Compilation of the Official Records
of the Union and Confederate Armies. Washington, D. C.:
Government Printing Office, 1889. Series I, Vol XVII,
Part 1, pp. 508-510; Part 2, p. 463.





#### UNITED STATES DEPARTMENT OF THE INTERIOR NATIONAL PARK SERVICE

### NATIONAL REGISTER OF HISTORIC PLACES PROPERTY PHOTOGRAPH FORM

(Type all entries - attach to or enclose with photograph)

S S

 $\alpha$ 

Z

SEE

| STATE          |      |
|----------------|------|
| Mississippi    | L    |
| COUNTY         |      |
| Marshall       |      |
| FOR NPS USE ON | ILY  |
| ENTRY NUMBER   | DATE |
| APR 1 1 Isia   |      |
|                |      |

| 1960000  |                                                         |                  | 1 1 1 1 1 1 1 1 1 1 1 1 1 1 1 1 1 1 1 1 |
|----------|---------------------------------------------------------|------------------|-----------------------------------------|
| • •      | NAME                                                    |