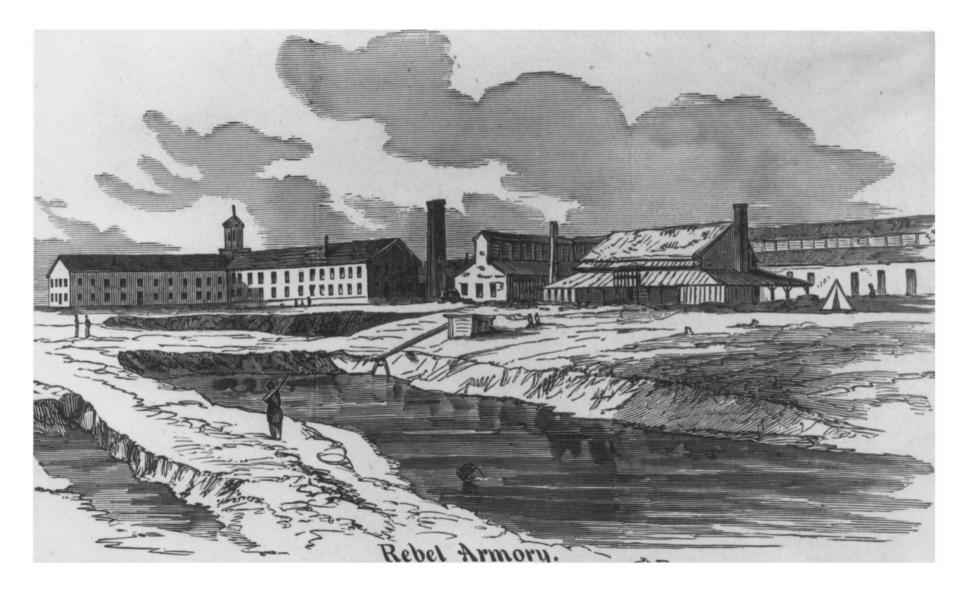

|
| 3.       | PHOTO REFERENCE                                         |                  | A                                       |
|          | PHOTO CREDIT: William C. Wrigh                          | it               | (A)                                     |
|          | DATE OF PHOTO: August 26, 1971                          |                  | COLINI                                  |
| 0 - 30 3 | NEGATIVE FILED AT: Mississippi Depa<br>Jackson, Mississ | rtment of Archiv | es and History                          |
| 4.       |                                                         |                  |                                         |
|          | Looking northwes                                        | t. Remains of f  | oundry chimney base.                    |



#### UNITED STATES DEPARTMENT OF THE INTERIOR NATIONAL PARK SERVICE

#### NATIONAL REGISTER OF HISTORIC PLACES PROPERTY PHOTOGRAPH FORM

| Mississippi     |      |
|-----------------|------|
| COUNTY          |      |
| Marshall        |      |
| FOR NPS USE ONL | _Y   |
| ENTRY NUMBER    | DATE |
| APR 1 1 1972    |      |

| LIVDE ALL EDITIES - ATTACH TO OF ENCLOSE | with photograph) |           |          | 1 2712   |
|------------------------------------------|------------------|-----------|----------|----------|
| (Type all entries - attach to or enclose | with photograph) | APR 1     | 1 1972   | -        |
| . NAME                                   |                  |           |          | -        |
| COMMON: Confederate Armory Site          |                  |           |