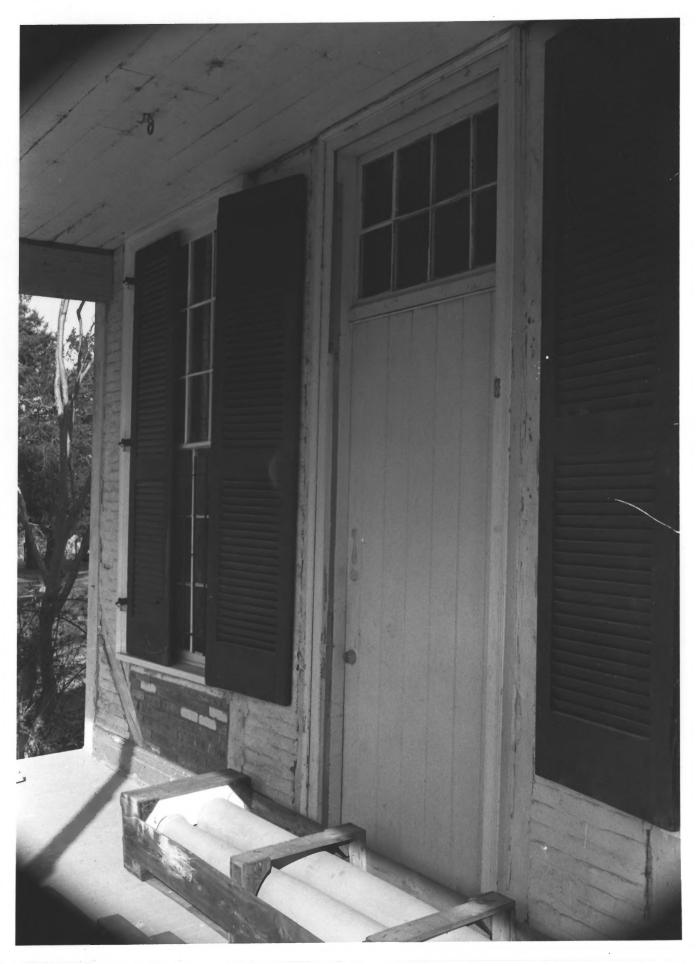

### DESCRIBE THE PRESENT AND ORIGINAL (IF KNOWN) PHYSICAL APPEARANCE

The house at Bedford Plantation is a modest one-story frame farm home with a long front gallery set beneath the unbroken slope of a gable roof. The long, low silhouette, the single-pile plan without hall, the set-back gallery, the plastered front wall combined with clapboard sides and back, and the brick-nogged, heavy-frame construction are typical regional developments from Creole antecedents. The full assemblage of such characteristics is typical of lower Louisiana but unusual in Mississippi.