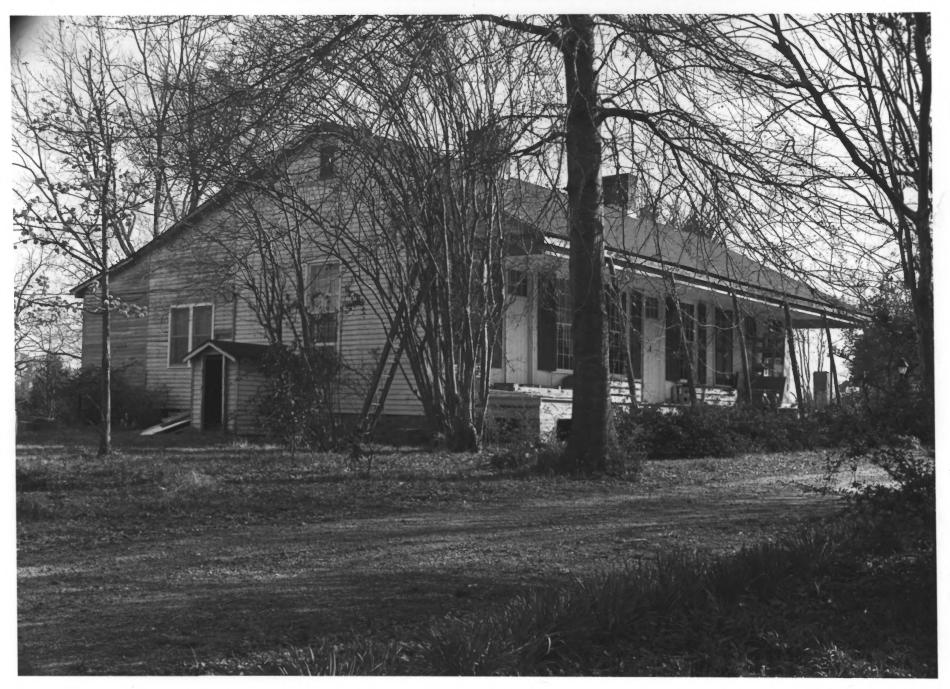

### DESCRIBE THE PRESENT AND ORIGINAL (IF KNOWN) PHYSICAL APPEARANCE

The house at Bedford Plantation is a modest one-story frame farm home with a long front gallery set beneath the unbroken slope of a gable roof. The long, low silhouette, the single-pile plan without hall, the set-back gallery, the plastered front wall combined with clapboard sides and back, and the brick-nogged, heavy-frame construction are typical regional developments from Creole antecedents. The full assemblage of such characteristics is typical of lower Louisiana but unusual in Mississippi.