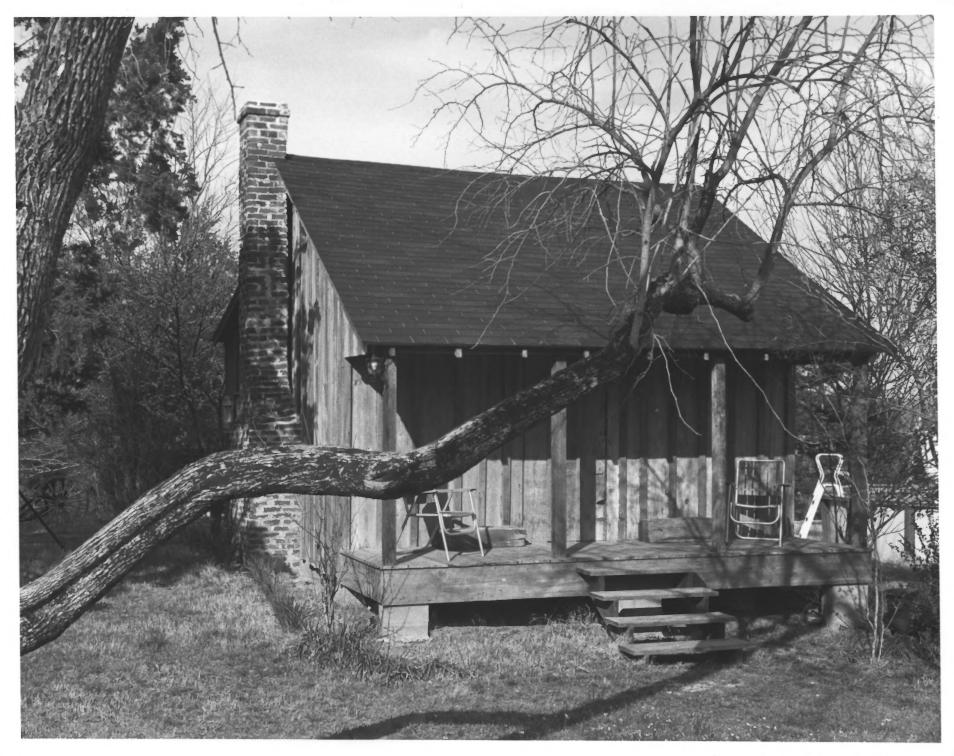

### DESCRIBE THE PRESENT AND ORIGINAL (IF KNOWN) PHYSICAL APPEARANCE

The house at Bedford Plantation is a modest one-story frame farm home with a long front gallery set beneath the unbroken slope of a gable roof. The long, low silhouette, the single-pile plan without hall, the set-back gallery, the plastered front wall combined with clapboard sides and back, and the brick-nogged, heavy-frame construction are typical regional developments from Creole antecedents. The full assemblage of such characteristics is typical of lower Louisiana but unusual in Mississippi.