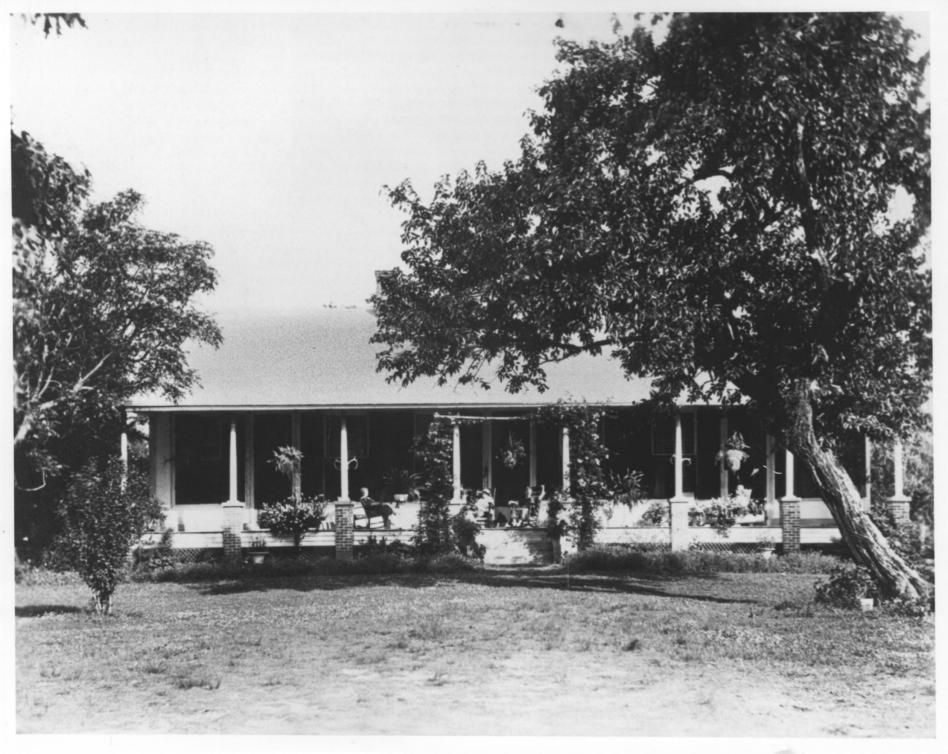

### DESCRIBE THE PRESENT AND ORIGINAL (IF KNOWN) PHYSICAL APPEARANCE

The house at Bedford Plantation is a modest one-story frame farm home with a long front gallery set beneath the unbroken slope of a gable roof. The long, low silhouette, the single-pile plan without hall, the set-back gallery, the plastered front wall combined with clapboard sides and back, and the brick-nogged, heavy-frame construction are typical regional developments from Creole antecedents. The full assemblage of such characteristics is typical of lower Louisiana but unusual in Mississippi.