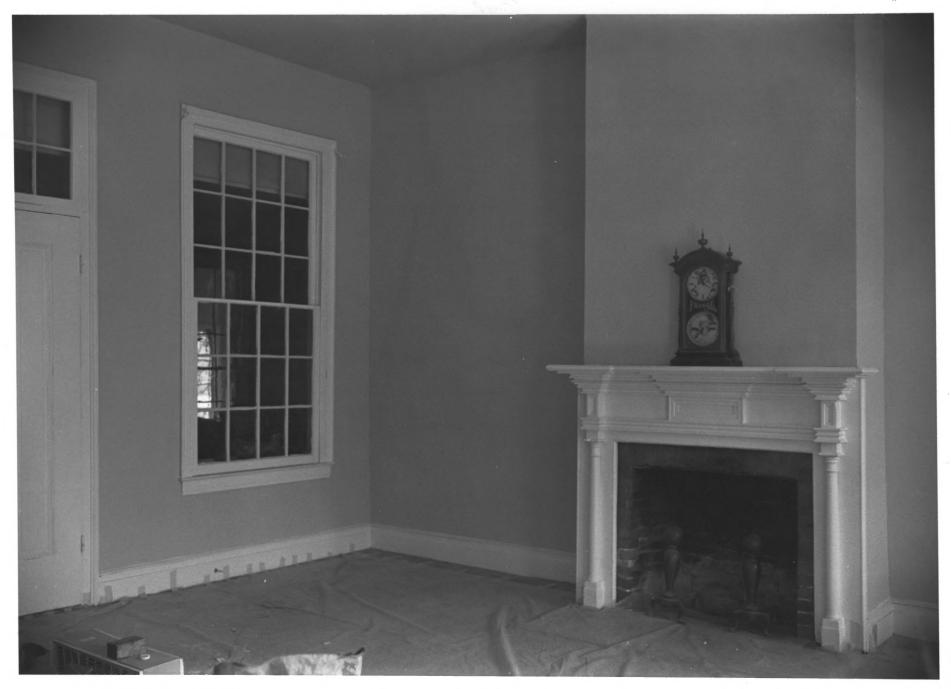

### DESCRIBE THE PRESENT AND ORIGINAL (IF KNOWN) PHYSICAL APPEARANCE

The house at Bedford Plantation is a modest one-story frame farm home with a long front gallery set beneath the unbroken slope of a gable roof. The long, low silhouette, the single-pile plan without hall, the set-back gallery, the plastered front wall combined with clapboard sides and back, and the brick-nogged, heavy-frame construction are typical regional developments from Creole antecedents. The full assemblage of such characteristics is typical of lower Louisiana but unusual in Mississippi.