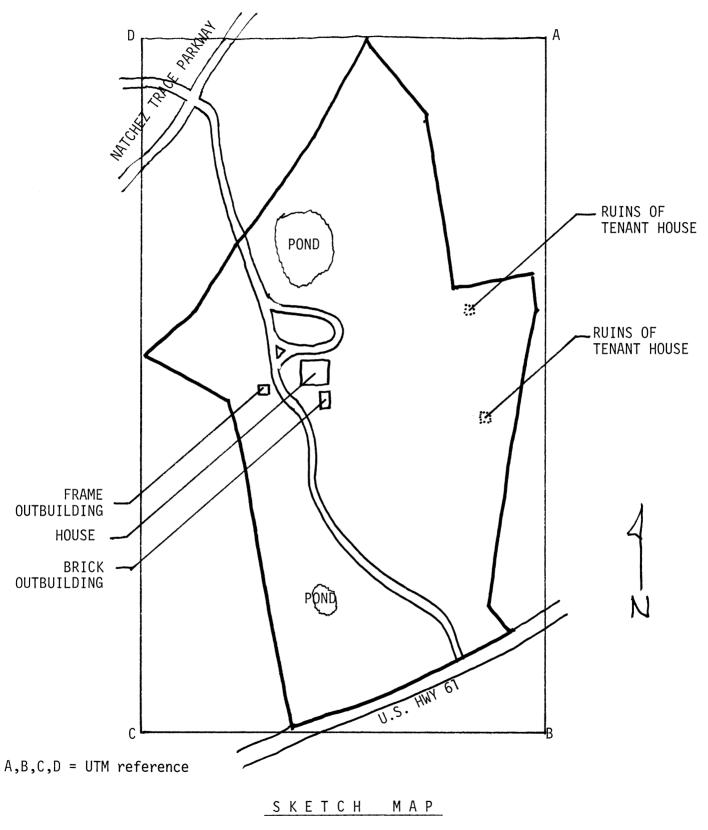

ITEM NUMBER 7 PAGE 1

Of the three outbuildings shownon the USGS map, only one survives. To the southwest of the main house is a one-story frame outbuilding with gabled roof. This building appears to be original to Brandon Hall but has been altered by later additions. To the south and slightly east is a one-story brick garage building with gabled roof. A portion of this building (the northernmost half) is possibly the original kitchen. This outbuilding does not show up on the USGS map.

# UTM NOT VERIFIED ACREAGE NOT VERIFIED

| QUADRANGLE NAME Washington, Miss.                                                                     | QUADRANGLE SCALE 1:24000                                                                    |
|-------------------------------------------------------------------------------------------------------|---------------------------------------------------------------------------------------------|
| A[1,5] [6]6,5]9,5,5] [3,4]9,9[2,2,5]<br>ZONE EASTING NORTHING<br>C[1,5] [6]6,5[5,3,0] [3,4]9,8[4,8,5] | B 1,5 6 6 5 9 5 5 3,4 9 8 4 8 5<br>ZONE EASTING NORTHING<br>D 1,5 6 6 5 5 2 5 3,4 9 9 2 3 0 |
|                                                                                                       |                                                                                             |
| GLILLLLLLLLL                                                                                          |                                                                                             |

VERBAL BOUNDARY DESCRIPTION

Beginning at a concrete monument stamped monument No. 21 NPS on the southerly right-of-way of Natchez Trace Parkway Project 3-W, being on the northerly boundary of the herein