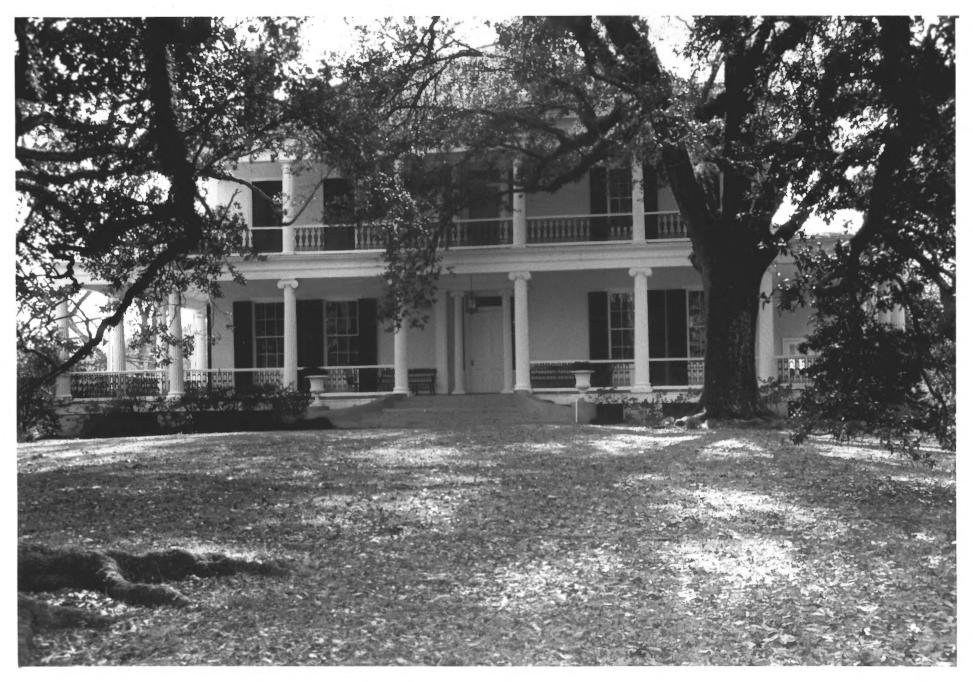

DESCRIBE THE PRESENT AND ORIGINAL (IF KNOWN) PHYSICAL APPEARANCE

Located in a parklike setting east of the Natchez Trace Parkway northeast of Washington, Mississippi, Brandon Hall is a large two-story Greek Revival residence. Constructed in 1856, the house is frame above a brick foundation, and is covered by a tall pyramidal roof. A U-shaped Ionic colonnade forms a lower gallery along front and side elevations and is superimposed on the facade by a Corinthian colonnade modeled on the Temple of the Winds. A cast-iron railing with a lyre motif runs between the columns, except where gracefully flared steps descend to the ground. The facade (or north elevation) is a five-bay composition with a center entrance placed behind a handsome Ionic frontispiece with columns and antae supporting a full entablature. A similar frontispiece of the Corinthian order frames the doorway of the upper gallery, with additional access to both galleries provided by jib doors below the double-hung six-over-six windows. Where protection from inclement weather is provided by the galleries, scored stucco-on-lath is used instead of the lesselegant clapboarding, which sheathes the exterior elsewhere.

The interior of Brandon Hall is arranged in a triple-pile plan with an expansive central hall (eighteen by sixty-two feet) flanked by double parlors and a dining room on the west and by three large chambers opposite. Modern bathrooms and a kitchen have been installed in the cabinets, which were created apparently in the nineteenth century by enclosing the end bays of the one-story rear gallery, the center portion of which retains its original blinds and lattice, a testament to the protection from the elements provided by the gallery. Of the several varieties of Greek Revival trim used to decorate the interior, the most elaborate scheme is reserved for the central hall and double parlors, where window and door surrounds are symmetrically molded with corner blocks, and the plaster entablatures and centerpieces host a wide variety of Grecian motifs, such as water leaf, egg-and-dart, palm, honeysuckle, and acanthus. Black marble mantels are designed with pilasters supporting uncarved friezes and shelves. Less ambitious trim is used in the dining room and library, where pilastered mantels are wood, cornices have the simple Tuscan profile, and window and door surrounds are typical battered-and-eared architraves, which rise slightly on axes to suggest pediments. Like dining rooms at many other substantial houses of the area, the dining room at Brandon Hall was equipped with a punkah, now missing, which hung from a U-shaped iron bracket anchored to the ceiling through a pair of cast-plaster centerpieces. Other less public rooms, such as the six bedrooms upstairs, have little ornamental plaster and are trimmed only with simple door and window architraves.