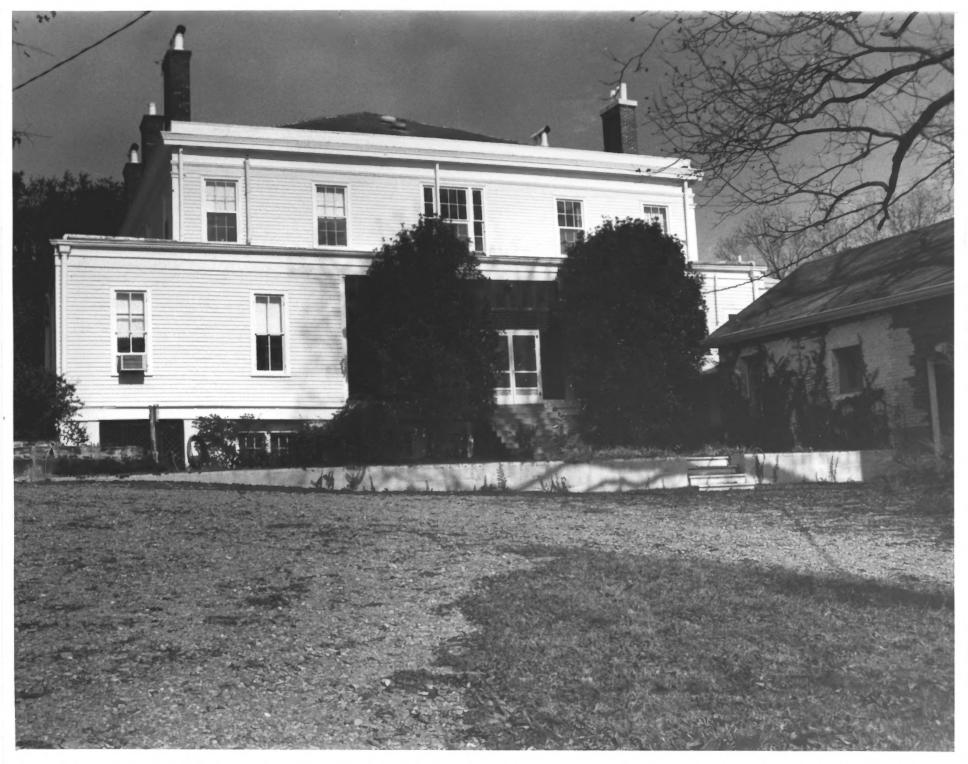

DESCRIBE THE PRESENT AND ORIGINAL (IF KNOWN) PHYSICAL APPEARANCE

Located in a parklike setting east of the Natchez Trace Parkway northeast of Washington, Mississippi, Brandon Hall is a large two-story Greek Revival residence. Constructed in 1856, the house is frame above a brick foundation, and is covered by a tall pyramidal roof. A U-shaped Ionic colonnade forms a lower gallery along front and side elevations and is superimposed on the facade by a Corinthian colonnade modeled on the Temple of the Winds. A cast-iron railing with a lyre motif runs between the columns, except where gracefully flared steps descend to the ground. The facade (or north elevation) is a five-bay composition with a center entrance placed behind a handsome Ionic frontispiece with columns and antae supporting a full entablature. A similar frontispiece of the Corinthian order frames the doorway of the upper gallery, with additional access to both galleries provided by jib doors below the double-hung six-over-six windows. Where protection from inclement weather is provided by the galleries, scored stucco-on-lath is used instead of the lesselegant clapboarding, which sheathes the exterior elsewhere.

The interior of Brandon Hall is arranged in a triple-pile plan with an expansive central hall (eighteen by sixty-two feet) flanked by double parlors and a dining room on the west and by three large chambers opposite. Modern bathrooms and a kitchen have been installed in the cabinets, which were created apparently in the nineteenth century by enclosing the end bays of the one-story rear gallery, the center portion of which retains its original blinds and lattice, a testament to the protection from the elements provided by the gallery. Of the several varieties of Greek Revival trim used to decorate the interior, the most elaborate scheme is reserved for the central hall and double parlors, where window and door surrounds are symmetrically molded with corner blocks, and the plaster entablatures and centerpieces host a wide variety of Grecian motifs, such as water leaf, egg-and-dart, palm, honeysuckle, and acanthus. Black marble mantels are designed with pilasters supporting uncarved friezes and shelves. Less ambitious trim is used in the dining room and library, where pilastered mantels are wood, cornices have the simple Tuscan profile, and window and door surrounds are typical battered-and-eared architraves, which rise slightly on axes to suggest pediments. Like dining rooms at many other substantial houses of the area, the dining room at Brandon Hall was equipped with a punkah, now missing, which hung from a U-shaped iron bracket anchored to the ceiling through a pair of cast-plaster centerpieces. Other less public rooms, such as the six bedrooms upstairs, have little ornamental plaster and are trimmed only with simple door and window architraves.