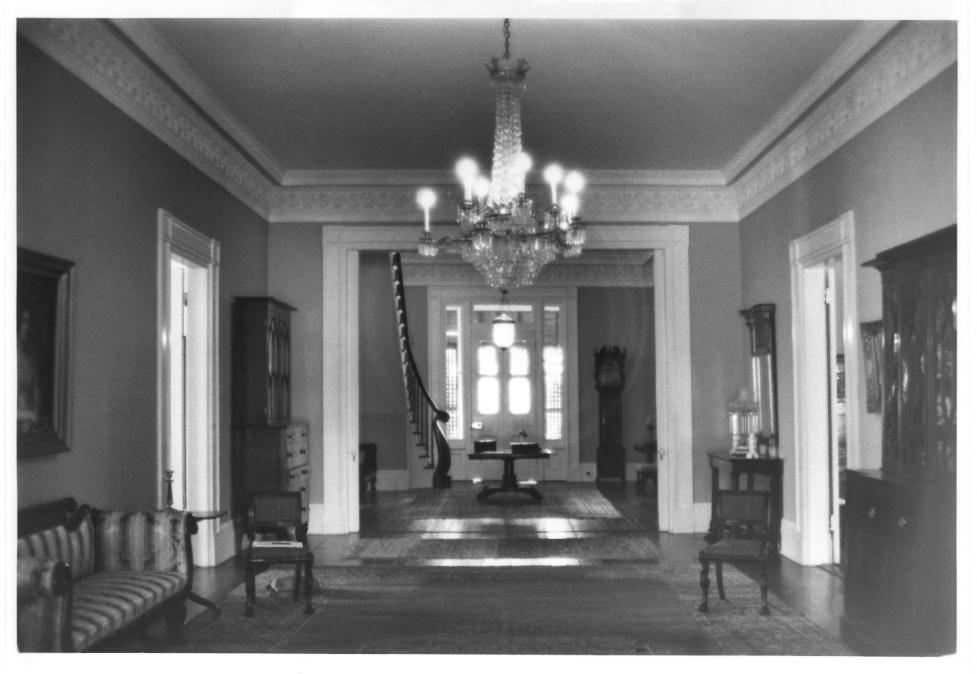

The interior of Brandon Hall is arranged in a triple-pile plan with an expansive central hall (eighteen by sixty-two feet) flanked by double parlors and a dining room on the west and by three large chambers opposite. Modern bathrooms and a kitchen have been installed in the cabinets, which were created apparently in the nineteenth century by enclosing the end bays of the one-story rear gallery, the center portion of which retains its original blinds and lattice, a testament to the protection from the elements provided by the gallery. Of the several varieties of Greek Revival trim used to decorate the interior, the most elaborate scheme is reserved for the central hall and double parlors, where window and door surrounds are symmetrically molded with corner blocks, and the plaster entablatures and centerpieces host a wide variety of Grecian motifs, such as water leaf, egg-and-dart, palm, honeysuckle, and acanthus. Black marble mantels are designed with pilasters supporting uncarved friezes and shelves. Less ambitious trim is used in the dining room and library, where pilastered mantels are wood, cornices have the simple Tuscan profile, and window and door surrounds are typical battered-and-eared architraves, which rise slightly on axes to suggest pediments. Like dining rooms at many other substantial houses of the area, the dining room at Brandon Hall was equipped with a punkah, now missing, which hung from a U-shaped iron bracket anchored to the ceiling through a pair of cast-plaster centerpieces. Other less public rooms, such as the six bedrooms upstairs, have little ornamental plaster and are trimmed only with simple door and window architraves.