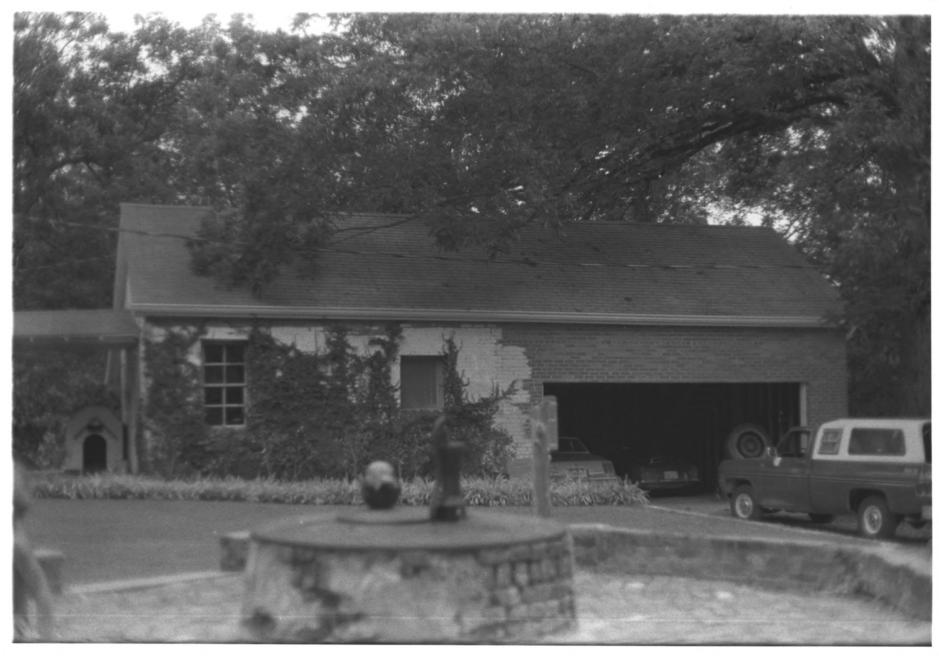

ITEM NUMBER 7 PAGE 1

Of the three outbuildings shownon the USGS map, only one survives. To the southwest of the main house is a one-story frame outbuilding with gabled roof. This building appears to be original to Brandon Hall but has been altered by later additions. To the south and slightly east is a one-story brick garage building with gabled roof. A portion of this building (the northernmost half) is possibly the original kitchen. This outbuilding does not show up on the USGS map.