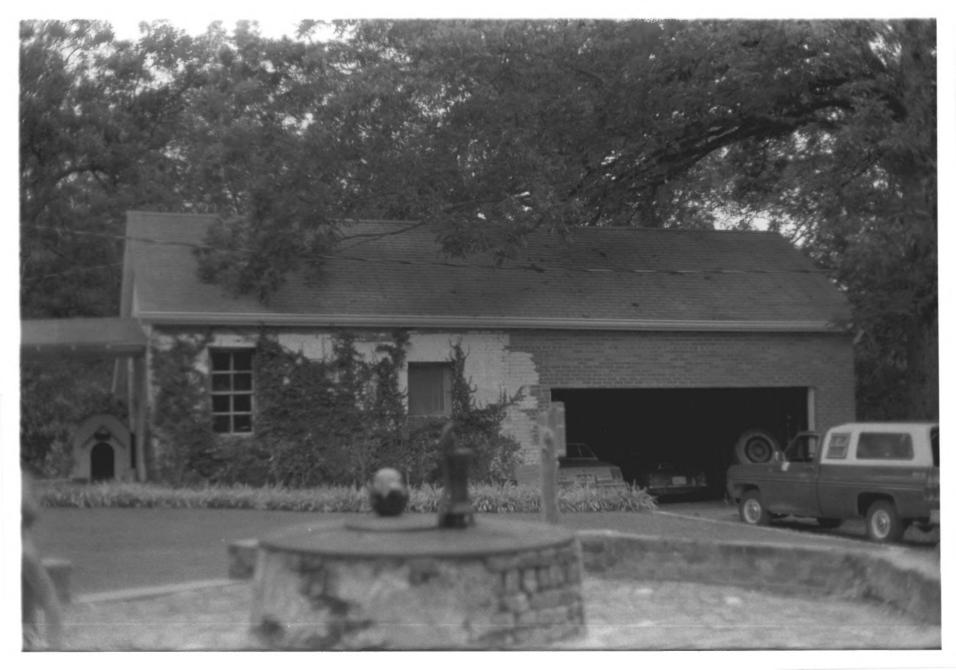

ITEM NUMBER 7 PAGE 1

Of the three outbuildings shownon the USGS map, only one survives. To the southwest of the main house is a one-story frame outbuilding with gabled roof. This building appears to be original to Brandon Hall but has been altered by later additions. To the south and slightly east is a one-story brick garage building with gabled roof. A portion of this building (the northernmost half) is possibly the original kitchen. This outbuilding does not show up on the USGS map.