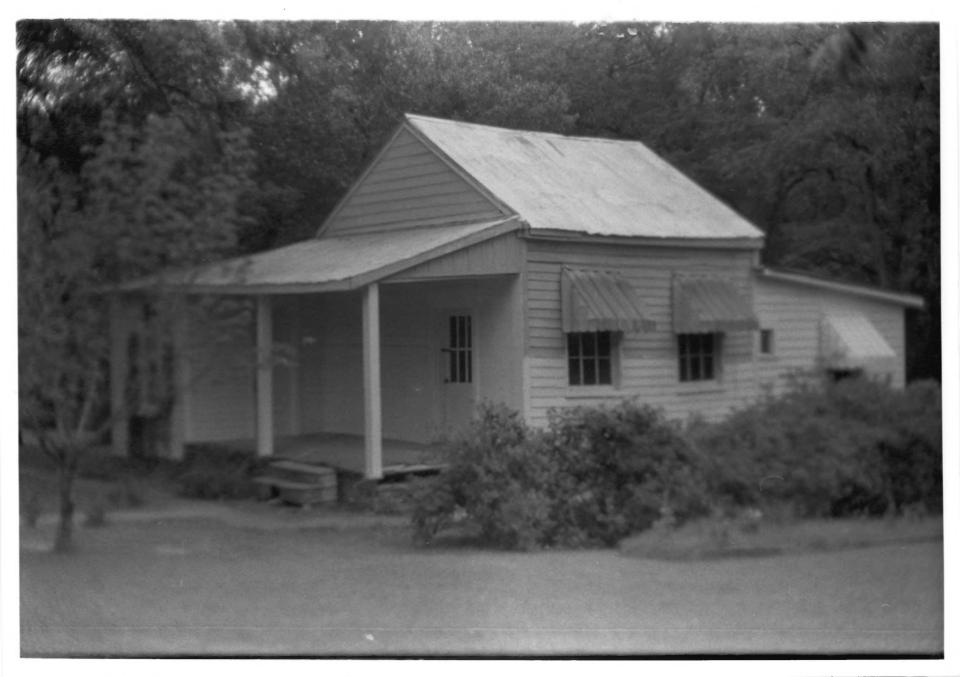

ITEM NUMBER 7 PAGE 1

Of the three outbuildings shownon the USGS map, only one survives. To the southwest of the main house is a one-story frame outbuilding with gabled roof. This building appears to be original to Brandon Hall but has been altered by later additions. To the south and slightly east is a one-story brick garage building with gabled roof. A portion of this building (the northernmost half) is possibly the original kitchen. This outbuilding does not show up on the USGS map.