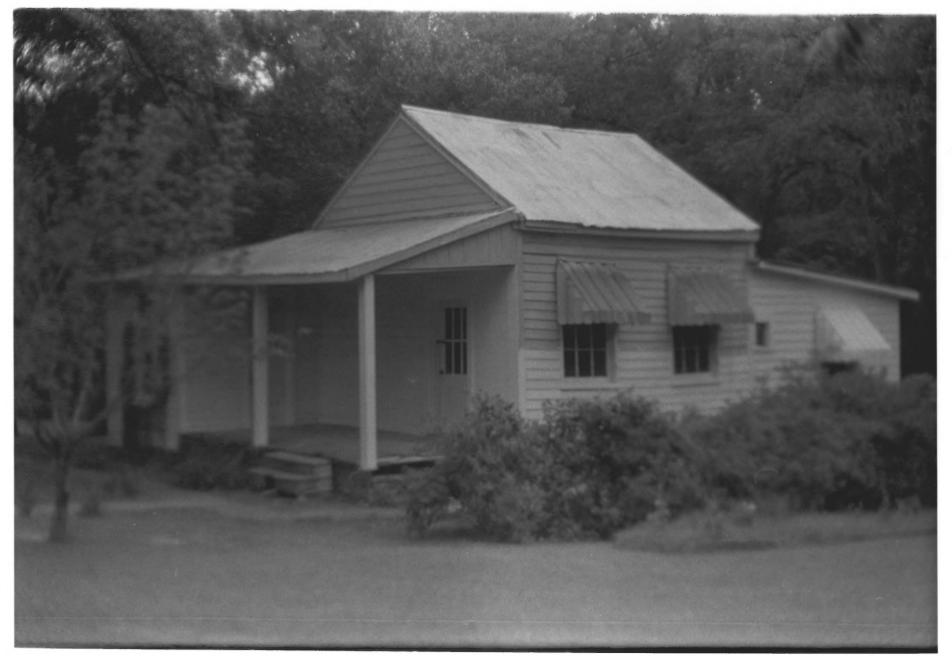

ITEM NUMBER 7 PAGE 1

Of the three outbuildings shownon the USGS map, only one survives. To the southwest of the main house is a one-story frame outbuilding with gabled roof. This building appears to be original to Brandon Hall but has been altered by later additions. To the south and slightly east is a one-story brick garage building with gabled roof. A portion of this building (the northernmost half) is possibly the original kitchen. This outbuilding does not show up on the USGS map.