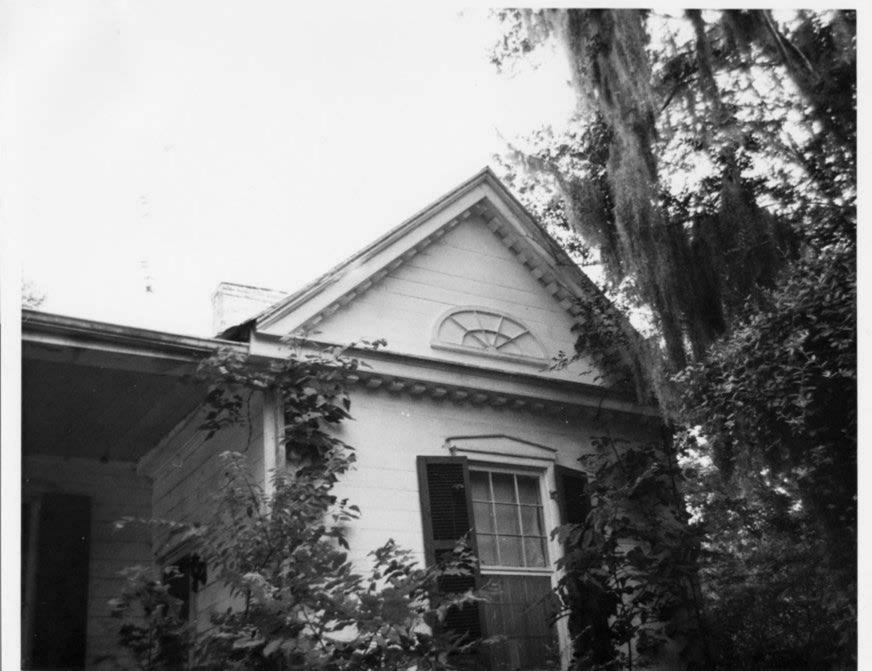

#### Describe the present and original (if known) physical appearance

Located in the old town area of Washington, once the territorial capital of Mississippi. which is today little more than a crossroads at the intersection of U.S. Highways 61 North and 84 East, Meadvilla is a two-story Federal Style frame residence that rests upon a full basement. The broken-slope gable roof is flanked at each end by an outside-end brick chimney which breaks away from the body of the house at the attic level. The northerly facade of the house is fronted by a double-tiered gallery supported by wooden box columns that are linked on the second-story level by a railing of rectangular-sectioned balusters. The first-story gallery railing has been removed. The wooden box columns are part of a Greek Revival remodeling of the house that included the construction of one-story wings. The facade of the house is finished on both levels in beaded matched boards with a molded chair rail and molded base. Window and door surrounds are molded with a single fascia, and all windows of the house contain nine-over-nine, double-hung sash except for the attic level windows which feature six-over-six sash. The first-story of the house was altered in a mid-20th century remodeling, but the bays of the second-story facade are original. Occupying the two central bays of the four-bay second-story facade are transcored doorways flanked by windows and filled with single-leaf doors with six molded and fielded panels. The first-story facade is now a six-bay composition with the westernmost bay created in the mid-20th century by the enclosure of a breezeway connecting the main house to a Greek Revival wing. A remodeled doorway with pediment now occupies the central bay of the five northern bays. Originally, the first story was a five-bay composition with transomed doorways occupying the central bay of the eastern three bays and the easternmost bay of the western two-bay portion. Matching Greek Revival wings, attached by open breezeways, were once located at each gable end of the house, but only the westernmost wing has survived. The surviving one-story wing, which rests upon brick foundation piers, features a gable roof pierced by central chimney, a pedimented gable-end northerly facade, and a five-bay westerly elevation with central doorway. All elevations of this wing are finished in beaded matched boards, and the pedimented gable end features a dentiled cornice and unusual applied decoration that simulates a semi-elliptical light.

Photo 1 of 4

MEADVILLA Washington, Adams Co., Mississippi Looking southwesterly, the pedimented gable end of the Greek Revival western wing of the house.

Mary W. Miller, Historic Natchez Foundation, July 1982.