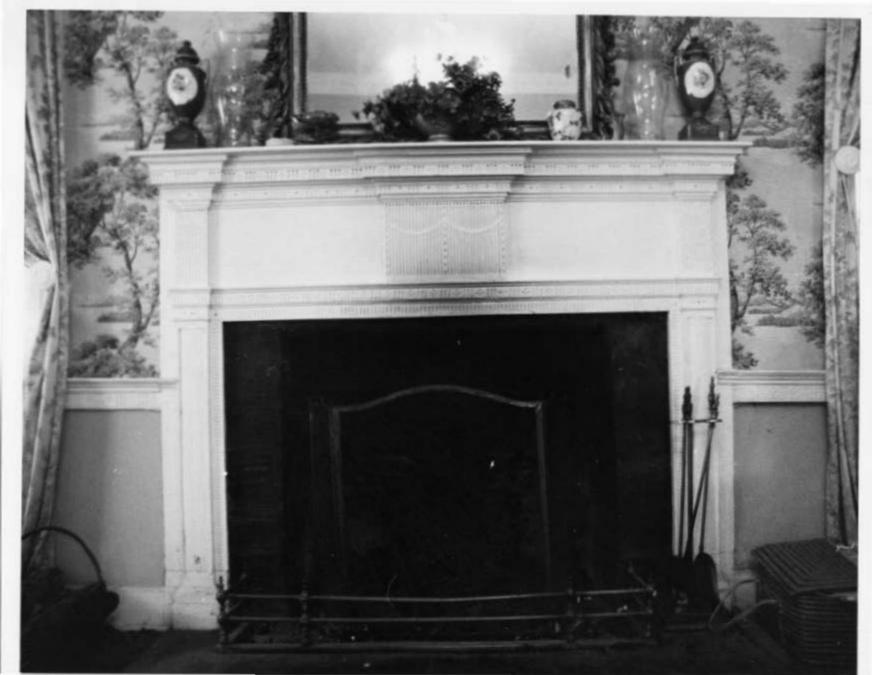

The interior plan was originally a single-pile plan, two rooms wide, with no central passage. Shortly after the house was constructed, small cabinet rooms were enclosed at either end of the first-story rear gallery and the second-story gallery was also enclosed. During the mid-twentieth century, the first-story recessed rear gallery was enclosed as a family room. At one time, an exterior stairway was located within the double-tiered front gallery, but, at present, the only access to the second story is provided by an original stairway located in the enclosed rear gallery. This stairway, which features square newels with rectangular-sectioned balusters, is a two-flight stair with intermediate landing. The interior millwork of Meadvilla is outstanding and ranks among the finest examples of Federal Style millwork in the Natchez area. Each of the four Federal Style mantel pieces features bed moldings, frieze, end blocks, central tablet, and gouge carving. The remaining millwork consists of doors with six molded and fielded panels, molded door and window surrounds that vary from having two fascia to one fascia, molded chair rail sometimes adorned with gouge carving, molded cornice also sometimes adorned with gouge carving, and molded and beaded bases.

Photo 3 of 4

MEADVILLA Washington, Adams Co., Miss.

Looking easterly, the mantel piece of the easterly front parlor.

Mary W. Miller, Historic Natchez Foundation, June 1982.

Photo 4 of 4