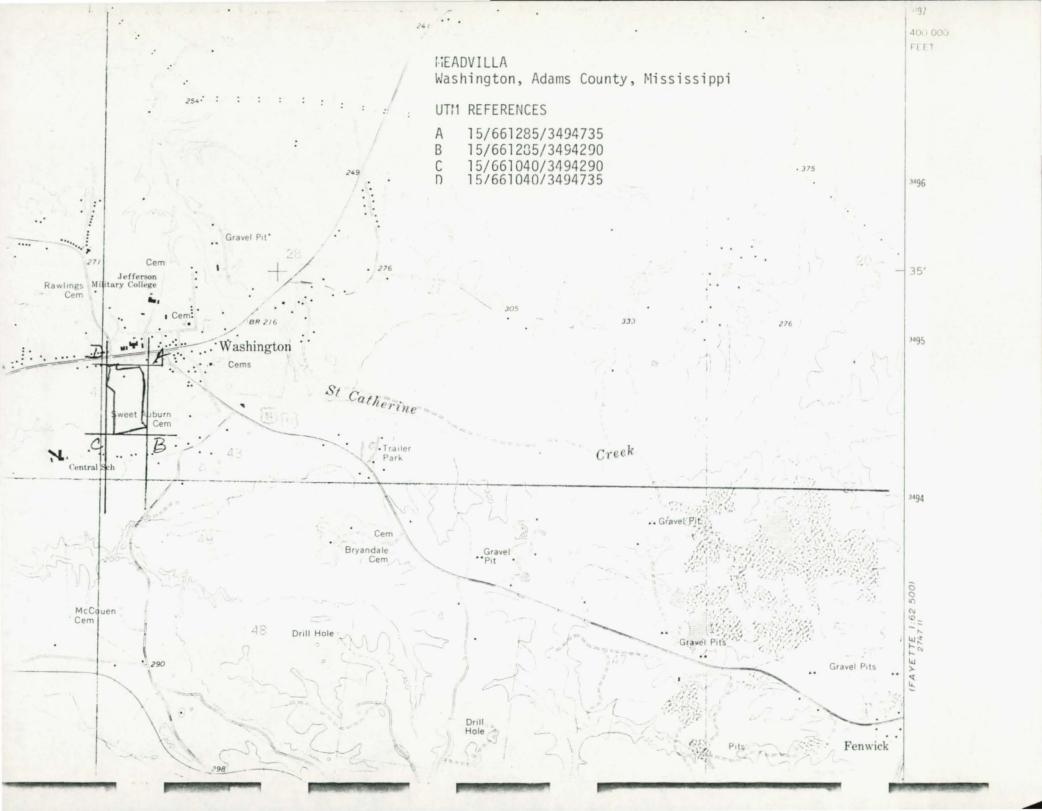

# 9. Major Bibliographical References

See attached sheet.

| 10. Geograph                                                                                                                                                                   | ical Data                                                 |                                                 |                                   |                               |                               |  |
|--------------------------------------------------------------------------------------------------------------------------------------------------------------------------------|-----------------------------------------------------------|-------------------------------------------------|-----------------------------------|-------------------------------|-------------------------------|--|
| Acreage of nominated property 18.45 acres  Quadrangle name Washington, Miss.  UMT References                                                                                   |                                                           |                                                 | Quadrangle scale 1:24,000         |                               |                               |  |
|                                                                                                                                                                                | 3   4   9   4   7   3   5  <br>Northing                   | B 115 Zone                                      | 6 6 1 2 8 1 5 Easting             | 3 14 9 14 2 19 Northing       | لما                           |  |
| C 115 6 6 1 0 4 0 C                                                                                                                                                            | 3 4 9 4 2 9 0                                             | D ] <sub>15</sub><br>F<br>H                     | 661101410                         | 314 914 713                   | 5                             |  |
| Verbal boundary description See attached xerox of red. The 18.45 acre owner of the house.  List all states and counties                                                        | Adams County Tax<br>tract represents<br>This acreage serv | the total acre                                  | eage that has be<br>needed buffer | een acquired<br>between the h | by the<br>ouse (se<br>continu |  |
| state NA                                                                                                                                                                       | code                                                      | county                                          |                                   | code                          | sheet)                        |  |
| state                                                                                                                                                                          | code                                                      | county                                          |                                   | code                          |                               |  |
| street & number P. O. Box                                                                                                                                                      | tchez Foundation                                          | t                                               | Mississin                         | 442-2500                      |                               |  |
| 12. State His                                                                                                                                                                  | toric Pres                                                |                                                 | state                             |                               | ion                           |  |
| The evaluated significance of the national As the designated State Histori 665), I hereby nominate this proaccording to the criteria and prostate Historic Preservation Office | X state c Preservation Officer operty for inclusion in to | local for the National Hist he National Registe | r and certify that it h           | as been evaluated             |                               |  |
| title Deputy State Histo                                                                                                                                                       | ric Preservation                                          | Officer .                                       | date                              | September 27,                 | 1982                          |  |
| For HCRS use only I hereby certify that this p                                                                                                                                 | roperty is included in t                                  | the National Registe                            | r                                 |                               |                               |  |
|                                                                                                                                                                                | A CALL SECTION                                            |                                                 | date                              |                               |                               |  |
| Keeper of the National Regist                                                                                                                                                  | er                                                        |                                                 |                                   |                               |                               |  |
| Attest:                                                                                                                                                                        |                                                           |                                                 | date                              |                               |                               |  |
| Chief of Registration                                                                                                                                                          |                                                           |                                                 |                                   |                               |                               |  |

10 - GEOGRAPHICAL DATA

and the two U.S. Highways that run north and east of the house.

MEADVILLA Washington, Adams Co., Mississippi

Looking southerly, the northerly facade of the house.

Mary W. Miller, Historic Natchez Foundation, July 1982.