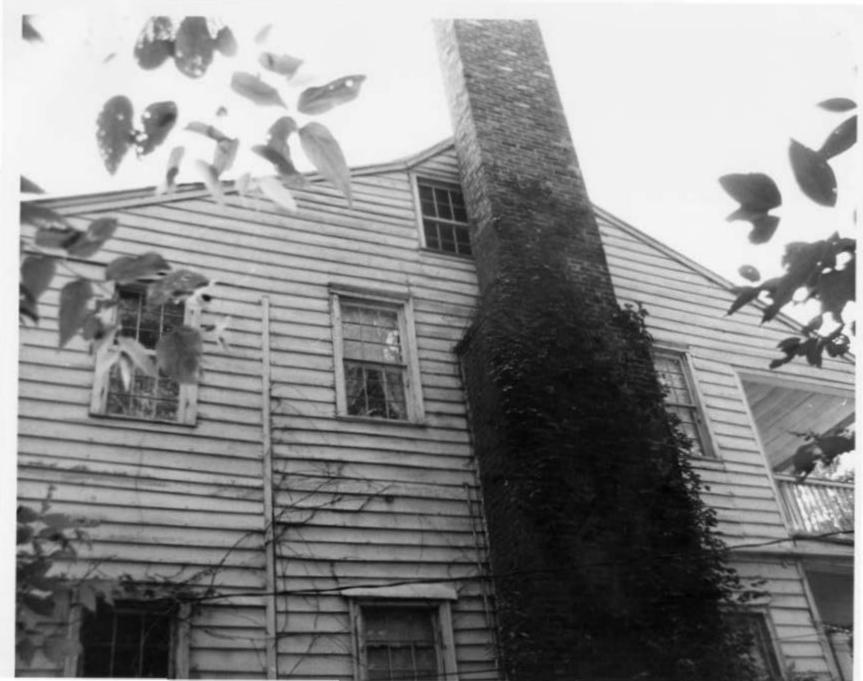

#### Describe the present and original (if known) physical appearance

Located in the old town area of Washington, once the territorial capital of Mississippi. which is today little more than a crossroads at the intersection of U.S. Highways 61 North and 84 East, Meadvilla is a two-story Federal Style frame residence that rests upon a full basement. The broken-slope gable roof is flanked at each end by an outside-end brick chimney which breaks away from the body of the house at the attic level. The northerly facade of the house is fronted by a double-tiered gallery supported by wooden box columns that are linked on the second-story level by a railing of rectangular-sectioned balusters. The first-story gallery railing has been removed. The wooden box columns are part of a Greek Revival remodeling of the house that included the construction of one-story wings. The facade of the house is finished on both levels in beaded matched boards with a molded chair rail and molded base. Window and door surrounds are molded with a single fascia, and all windows of the house contain nine-over-nine, double-hung sash except for the attic level windows which feature six-over-six sash. The first-story of the house was altered in a mid-20th century remodeling, but the bays of the second-story facade are original. Occupying the two central bays of the four-bay second-story facade are transcored doorways flanked by windows and filled with single-leaf doors with six molded and fielded panels. The first-story facade is now a six-bay composition with the westernmost bay created in the mid-20th century by the enclosure of a breezeway connecting the main house to a Greek Revival wing. A remodeled doorway with pediment now occupies the central bay of the five northern bays. Originally, the first story was a five-bay composition with transomed doorways occupying the central bay of the eastern three bays and the easternmost bay of the western two-bay portion. Matching Greek Revival wings, attached by open breezeways, were once located at each gable end of the house, but only the westernmost wing has survived. The surviving one-story wing, which rests upon brick foundation piers, features a gable roof pierced by central chimney, a pedimented gable-end northerly facade, and a five-bay westerly elevation with central doorway. All elevations of this wing are finished in beaded matched boards, and the pedimented gable end features a dentiled cornice and unusual applied decoration that simulates a semi-elliptical light.

Photo 2 of 4

MEADVILLA Washington, Adams Co., Mississippi

Looking northwesterly, the easterly side elevation of the house showing the enclosure of the rear gallery.

Mary W. Miller, Historic Natchez Foundation, July 1982.