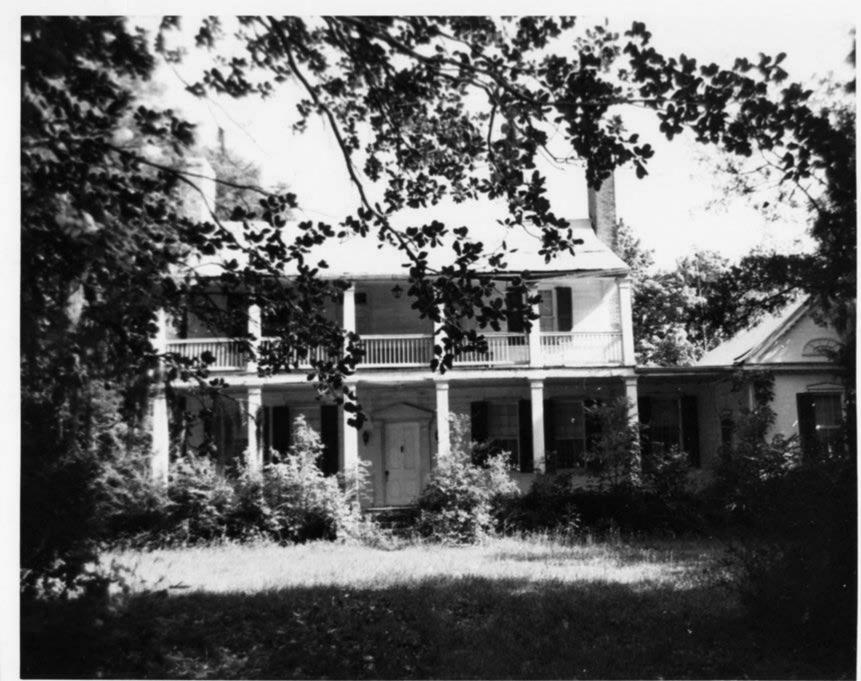

#### Describe the present and original (if known) physical appearance

Located in the old town area of Washington, once the territorial capital of Mississippi. which is today little more than a crossroads at the intersection of U.S. Highways 61 North and 84 East, Meadvilla is a two-story Federal Style frame residence that rests upon a full basement. The broken-slope gable roof is flanked at each end by an outside-end brick chimney which breaks away from the body of the house at the attic level. The northerly facade of the house is fronted by a double-tiered gallery supported by wooden box columns that are linked on the second-story level by a railing of rectangular-sectioned balusters. The first-story gallery railing has been removed. The wooden box columns are part of a Greek Revival remodeling of the house that included the construction of one-story wings. The facade of the house is finished on both levels in beaded matched boards with a molded chair rail and molded base. Window and door surrounds are molded with a single fascia, and all windows of the house contain nine-over-nine, double-hung sash except for the attic level windows which feature six-over-six sash. The first-story of the house was altered in a mid-20th century remodeling, but the bays of the second-story facade are original. Occupying the two central bays of the four-bay second-story facade are transcored doorways flanked by windows and filled with single-leaf doors with six molded and fielded panels. The first-story facade is now a six-bay composition with the westernmost bay created in the mid-20th century by the enclosure of a breezeway connecting the main house to a Greek Revival wing. A remodeled doorway with pediment now occupies the central bay of the five northern bays. Originally, the first story was a five-bay composition with transomed doorways occupying the central bay of the eastern three bays and the easternmost bay of the western two-bay portion. Matching Greek Revival wings, attached by open breezeways, were once located at each gable end of the house, but only the westernmost wing has survived. The surviving one-story wing, which rests upon brick foundation piers, features a gable roof pierced by central chimney, a pedimented gable-end northerly facade, and a five-bay westerly elevation with central doorway. All elevations of this wing are finished in beaded matched boards, and the pedimented gable end features a dentiled cornice and unusual applied decoration that simulates a semi-elliptical light.

10 - GEOGRAPHICAL DATA

and the two U.S. Highways that run north and east of the house.

MEADVILLA Washington, Adams Co., Mississippi

Looking southerly, the northerly facade of the house.

Mary W. Miller, Historic Natchez Foundation, July 1982.