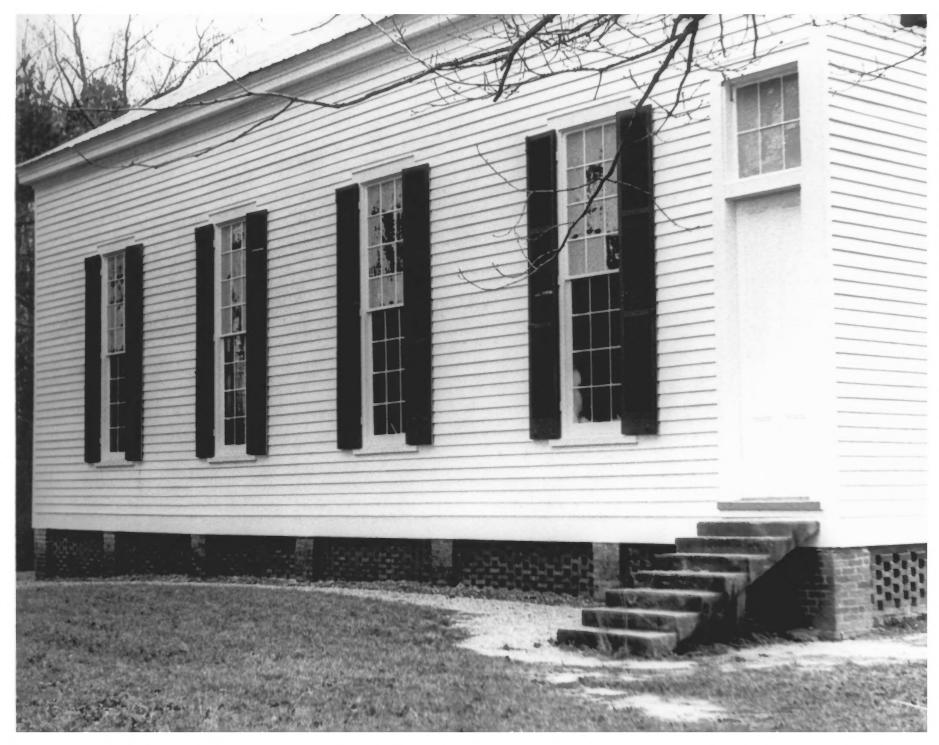

Describe the present and original (if known) physical appearance

Located on the eastern side of State Highway 585 about five miles north of its intersection with U.S. Highway 98, China Grove Methodist Church is a simple frame Greek Revival church that rests upon brick foundation piers. All elevations of the church are sheathed in wooden lap siding with an unmolded base. The westerly gable-end facade and the easterly rear elevation feature a molded raking board and are further enlivened by the returns of the molded cornices of the side elevations. Although the southerly side elevation is a four-bay composition of windows, the northerly elevation differs in having an additional bay occupied by a single-leaf, molded, four-panel door set beneath a tall transom. This doorway, located in the westernmost bay, opens directly into a stairway providing access to the slave gallery. The rear, or easterly, elevation is divided into two bays consisting of a window and a doorway matching the doorway of the northerly side elevation. All window and doorway openings have unmolded surrounds with the suggestion of a drip cap, and all window openings are filled with unusually narrow, twelve-over-twelve, double-hung sash and are closed by original shutter blinds. The entrance doorway is located in the center-bay of the three-bay facade and is filled with double-leaf, molded, four-panel doors set beneath a transom.