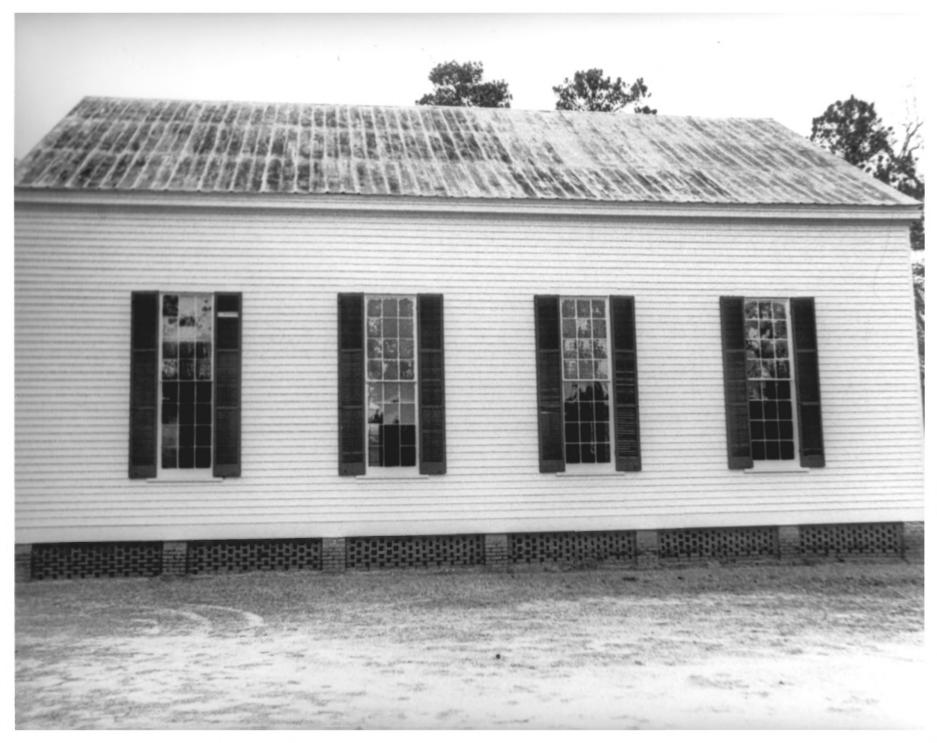

Describe the present and original (if known) physical appearance

Located on the eastern side of State Highway 585 about five miles north of its intersection with U.S. Highway 98, China Grove Methodist Church is a simple frame Greek Revival church that rests upon brick foundation piers. All elevations of the church are sheathed in wooden lap siding with an unmolded base. The westerly gable-end facade and the easterly rear elevation feature a molded raking board and are further enlivened by the returns of the molded cornices of the side elevations. Although the southerly side elevation is a four-bay composition of windows, the northerly elevation differs in having an additional bay occupied by a single-leaf, molded, four-panel door set beneath a tall transom. This doorway, located in the westernmost bay, opens directly into a stairway providing access to the slave gallery. The rear, or easterly, elevation is divided into two bays consisting of a window and a doorway matching the doorway of the northerly side elevation. All window and doorway openings have unmolded surrounds with the suggestion of a drip cap, and all window openings are filled with unusually narrow, twelve-over-twelve, double-hung sash and are closed by original shutter blinds. The entrance doorway is located in the center-bay of the three-bay facade and is filled with double-leaf, molded, four-panel doors set beneath a transom.