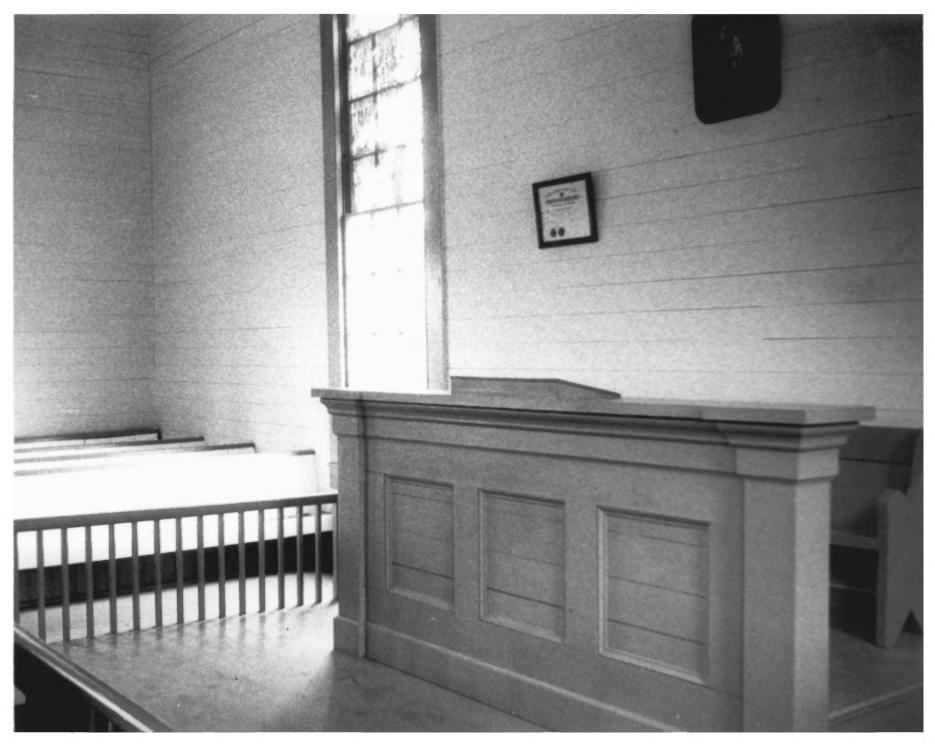

Describe the present and original (if known) physical appearance

Located on the eastern side of State Highway 585 about five miles north of its intersection with U.S. Highway 98, China Grove Methodist Church is a simple frame Greek Revival church that rests upon brick foundation piers. All elevations of the church are sheathed in wooden lap siding with an unmolded base. The westerly gable-end facade and the easterly rear elevation feature a molded raking board and are further enlivened by the returns of the molded cornices of the side elevations. Although the southerly side elevation is a four-bay composition of windows, the northerly elevation differs in having an additional bay occupied by a single-leaf, molded, four-panel door set beneath a tall transom. This doorway, located in the westernmost bay, opens directly into a stairway providing access to the slave gallery. The rear, or easterly, elevation is divided into two bays consisting of a window and a doorway matching the doorway of the northerly side elevation. All window and doorway openings have unmolded surrounds with the suggestion of a drip cap, and all window openings are filled with unusually narrow, twelve-over-twelve, double-hung sash and are closed by original shutter blinds. The entrance doorway is located in the center-bay of the three-bay facade and is filled with double-leaf, molded, four-panel doors set beneath a transom.

The interior space of the church is undivided with a slave gallery at the western end and a raised chancel area with pulpit at the eastern end. The interior walls and ceiling are finished in horizontal matched boards with a wide, unmolded baseboard, and all interior door and window facings are unmolded. An unusual, apparently original, panel of horizontal matched boards stands behind the center back pew to screen the entrance area from the seating area. The sides and backs of the pews, which are original, are constructed of vertical matched boards, and the pews have shallow seating. The slave gallery, which is supported by molded box columns, is accessed by an open, singleflight stairway that runs in a southerly direction and is entered from an exterior doorway on the northern side elevation. The circular handrail of the stairway, which features rectangular-sectioned balusters, is mortised into the door surround rather than a newel to provide a sense of separation from the seated congregation. The box columns supporting the slave gallery are echoed on the gallery level by additional box columns which extend to the ceiling, and the slave gallery is railed like the stairway. The raised chancel differs from the gallery and stairway by having a turned baluster railing. The well detailed, molded pulpit, which is wide and low, is adorned with pilasters and three rectangular panels of horizontal matched boards.