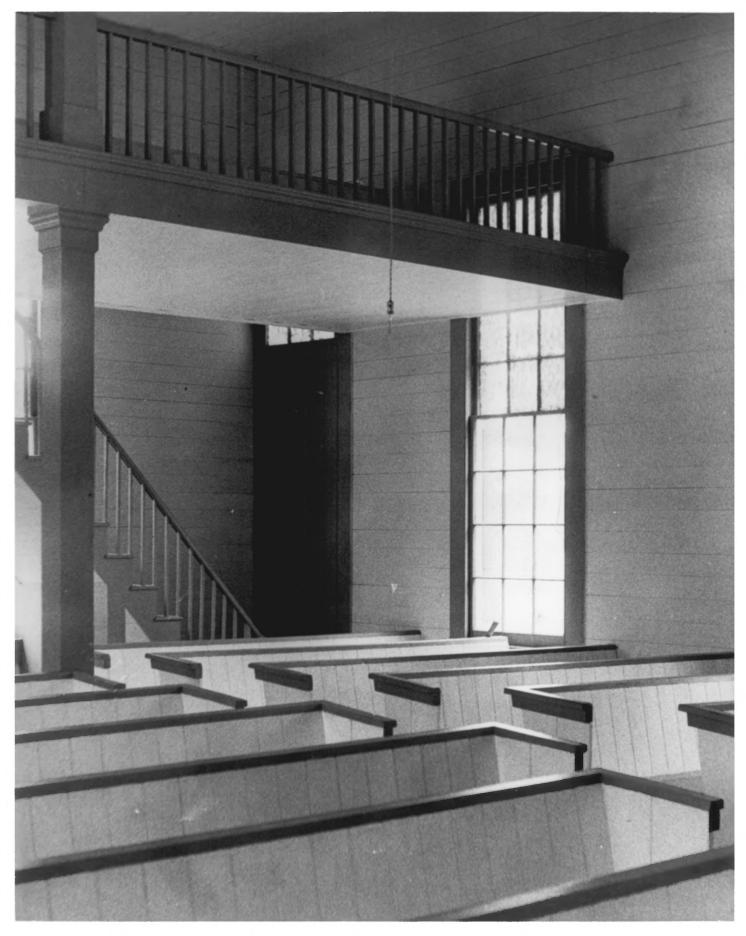

The interior space of the church is undivided with a slave gallery at the western end and a raised chancel area with pulpit at the eastern end. The interior walls and ceiling are finished in horizontal matched boards with a wide, unmolded baseboard, and all interior door and window facings are unmolded. An unusual, apparently original, panel of horizontal matched boards stands behind the center back pew to screen the entrance area from the seating area. The sides and backs of the pews, which are original, are constructed of vertical matched boards, and the pews have shallow seating. The slave gallery, which is supported by molded box columns, is accessed by an open, singleflight stairway that runs in a southerly direction and is entered from an exterior doorway on the northern side elevation. The circular handrail of the stairway, which features rectangular-sectioned balusters, is mortised into the door surround rather than a newel to provide a sense of separation from the seated congregation. The box columns supporting the slave gallery are echoed on the gallery level by additional box columns which extend to the ceiling, and the slave gallery is railed like the stairway. The raised chancel differs from the gallery and stairway by having a turned baluster railing. The well detailed, molded pulpit, which is wide and low, is adorned with pilasters and three rectangular panels of horizontal matched boards.