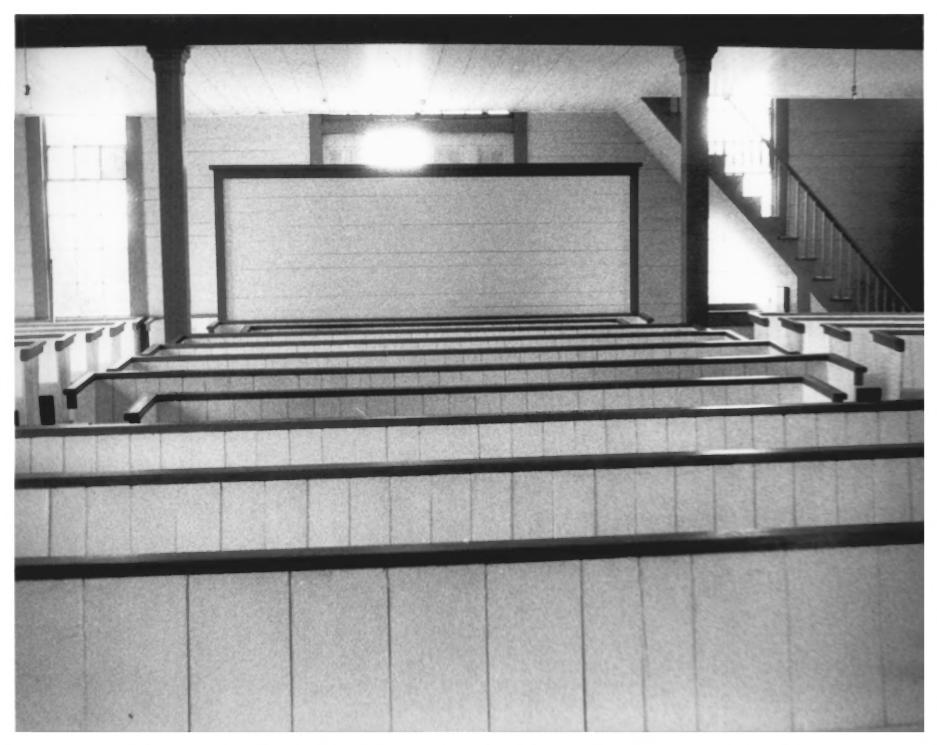

The interior space of the church is undivided with a slave gallery at the western end and a raised chancel area with pulpit at the eastern end. The interior walls and ceiling are finished in horizontal matched boards with a wide, unmolded baseboard, and all interior door and window facings are unmolded. An unusual, apparently original, panel of horizontal matched boards stands behind the center back pew to screen the entrance area from the seating area. The sides and backs of the pews, which are original, are constructed of vertical matched boards, and the pews have shallow seating. The slave gallery, which is supported by molded box columns, is accessed by an open, singleflight stairway that runs in a southerly direction and is entered from an exterior doorway on the northern side elevation. The circular handrail of the stairway, which features rectangular-sectioned balusters, is mortised into the door surround rather than a newel to provide a sense of separation from the seated congregation. The box columns supporting the slave gallery are echoed on the gallery level by additional box columns which extend to the ceiling, and the slave gallery is railed like the stairway. The raised chancel differs from the gallery and stairway by having a turned baluster railing. The well detailed, molded pulpit, which is wide and low, is adorned with pilasters and three rectangular panels of horizontal matched boards.