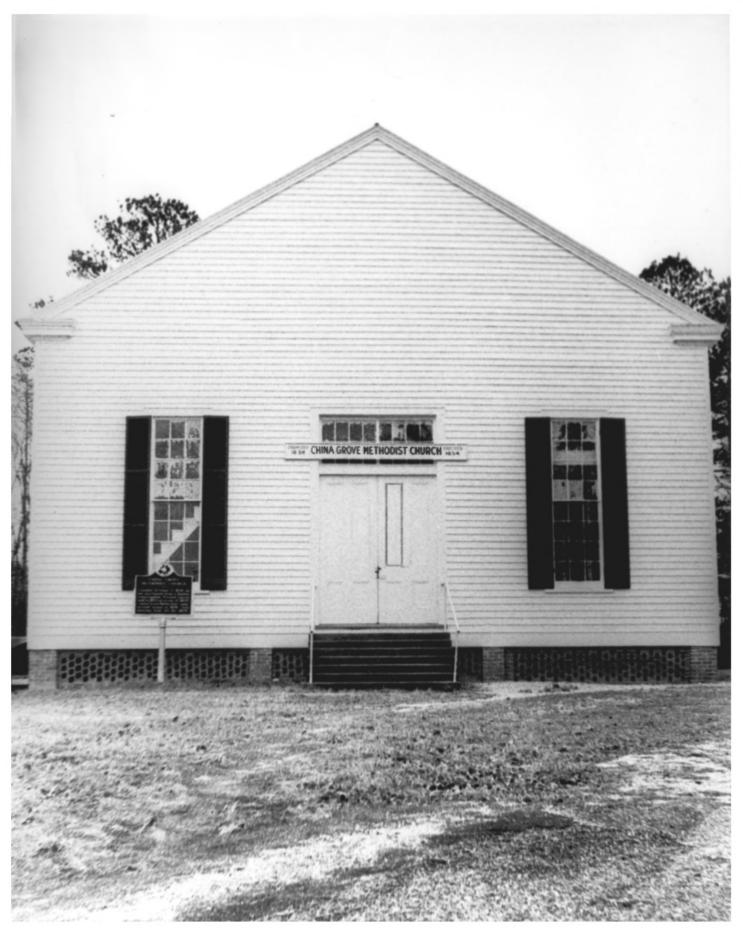

Describe the present and original (if known) physical appearance

Located on the eastern side of State Highway 585 about five miles north of its intersection with U.S. Highway 98, China Grove Methodist Church is a simple frame Greek Revival church that rests upon brick foundation piers. All elevations of the church are sheathed in wooden lap siding with an unmolded base. The westerly gable-end facade and the easterly rear elevation feature a molded raking board and are further enlivened by the returns of the molded cornices of the side elevations. Although the southerly side elevation is a four-bay composition of windows, the northerly elevation differs in having an additional bay occupied by a single-leaf, molded, four-panel door set beneath a tall transom. This doorway, located in the westernmost bay, opens directly into a stairway providing access to the slave gallery. The rear, or easterly, elevation is divided into two bays consisting of a window and a doorway matching the doorway of the northerly side elevation. All window and doorway openings have unmolded surrounds with the suggestion of a drip cap, and all window openings are filled with unusually narrow, twelve-over-twelve, double-hung sash and are closed by original shutter blinds. The entrance doorway is located in the center-bay of the three-bay facade and is filled with double-leaf, molded, four-panel doors set beneath a transom.

#### Statement of Significance (in one paragraph)

Completed in 1861, just before the onset of the Civil War, China Grove Methodist Church is one of Mississippi's unique expressions of rural, vernacular, ecclesiastical architecture. The church is simply constructed but rendered architecturally significant by the rarity of pre-Civil War rural churches in the state, but its unusual architectural features, and by its outstanding architectural integrity. Replacement by more modern structures and dwindling congregations resulting from the automobile age and migration to the city have been instrumental in the loss of many such church buildings throughout Mississippi. Many of those that survive have been extensively renovated or, like China Grove, are endangered by not having active congregations. China Grove is used today for irregular church services, "homecoming" events, weddings, and funerals. The construction of the slave gallery at China Grove may be unique among pre-Civil War Mississippi churches, because the gallery is constructed like a double-tiered porch with gallery-level columns extending to the ceiling and with an exterior doorway opening into the gallery stairway and the stairway railing extending beyond the bottom step and being mortised into the doorway surround. The creation of a vestibule effect by the erection of a horizontal matched-board panel, or screen, is another unusual feature of the church. The rhythm created by the use of matched boards for walls, ceilings, church pews, and the decorative panels in the pulpit adds architectural interest to the interior. Although China Grove is one of the two earliest settlements in Walthall County, only the church survives as a reminder of the community, settled ca. 1815, that once boasted a post office, school, and numerous houses. China Grove Methodist Church is the second church to be constructed on its site. It replaced a log Baptist Church that was constructed in the early nineteenth century and was acquired in 1836 by the Methodist Church who later built the present building.