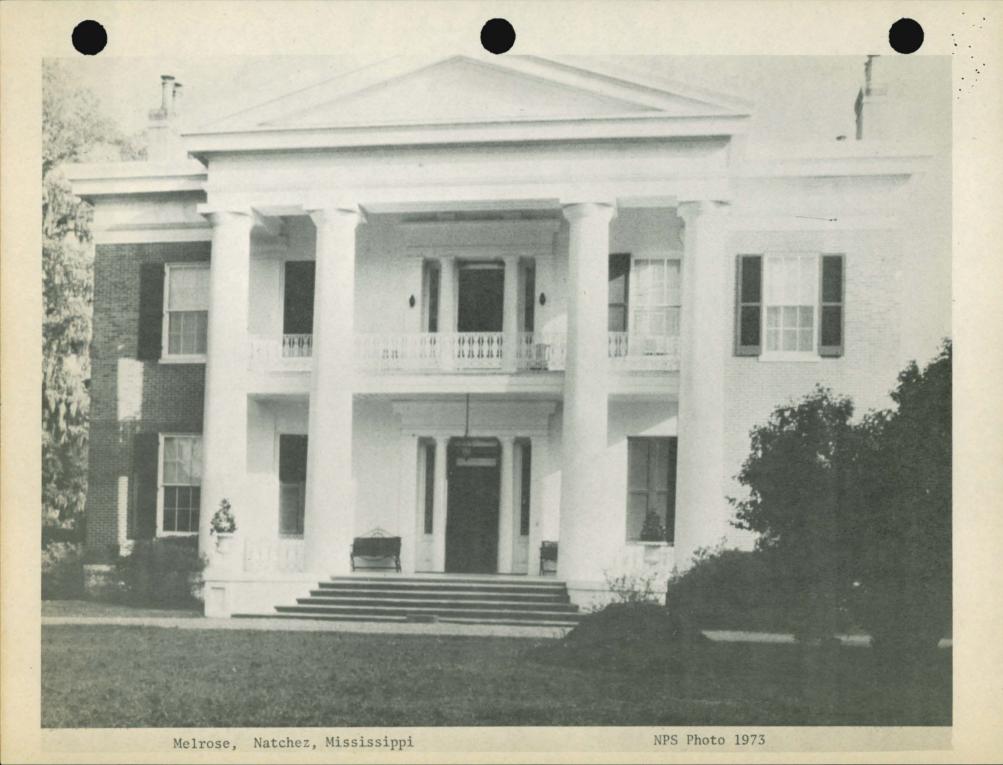

DESCRIBE THE PRESENT AND ORIGINAL (If known) PHYSICAL APPEARANCE

Melrose, though not innovative, is a highly successful attempt at perfecting the Natchez plantation mansion created at Auburn and Arlington 25 or 30 years before. The dimensions are somewhat larger and the construction more solid. The Doric tetrastyle portico is modified by the broad spacing of the center columns; the iron railings are notable for their delicacy. The rear gallery is incorporated in the design and the hip roof is crowned with a balustrade.

Fluted Ionic columns frame the broad interior openings which have carved sunbursts in the transom space. Wood mouldings, despite their large scale and simple profiles, do not appear ponderous. Plaster cornices are of Spartan simplicity and the dark marble mantels are simply carved. The Grecian purity of the architectural setting contrasts sharply with the ornate Victorian furniture, bronze chandeliers, gold-framed mirrors and heavy draperies. A carved mahogany punkah is prominent in the dining room.