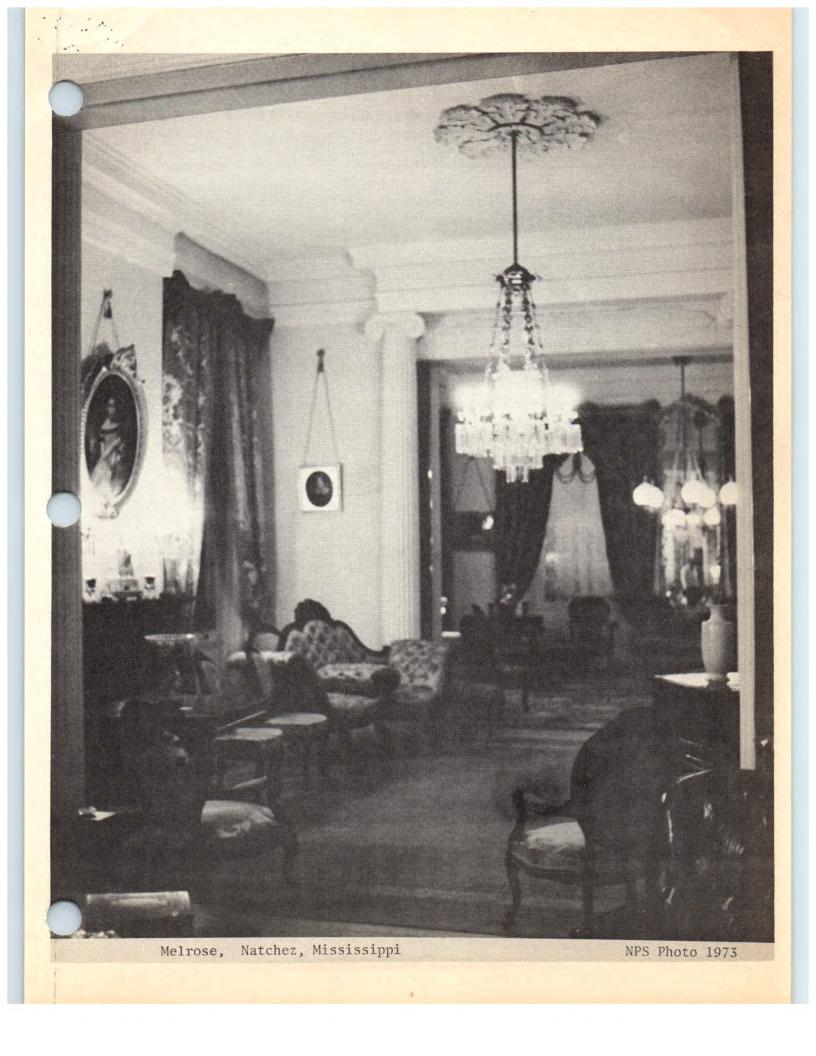

Fluted Ionic columns frame the broad interior openings which have carved sunbursts in the transom space. Wood mouldings, despite their large scale and simple profiles, do not appear ponderous. Plaster cornices are of Spartan simplicity and the dark marble mantels are simply carved. The Grecian purity of the architectural setting contrasts sharply with the ornate Victorian furniture, bronze chandeliers, gold-framed mirrors and heavy draperies. A carved mahogany punkah is prominent in the dining room.