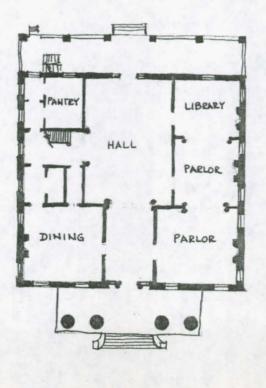

DESCRIBE THE PRESENT AND ORIGINAL (If known) PHYSICAL APPEARANCE

Melrose, though not innovative, is a highly successful attempt at perfecting the Natchez plantation mansion created at Auburn and Arlington 25 or 30 years before. The dimensions are somewhat larger and the construction more solid. The Doric tetrastyle portico is modified by the broad spacing of the center columns; the iron railings are notable for their delicacy. The rear gallery is incorporated in the design and the hip roof is crowned with a balustrade.

Fluted Ionic columns frame the broad interior openings which have carved sunbursts in the transom space. Wood mouldings, despite their large scale and simple profiles, do not appear ponderous. Plaster cornices are of Spartan simplicity and the dark marble mantels are simply carved. The Grecian purity of the architectural setting contrasts sharply with the ornate Victorian furniture, bronze chandeliers, gold-framed mirrors and heavy draperies. A carved mahogany punkah is prominent in the dining room.