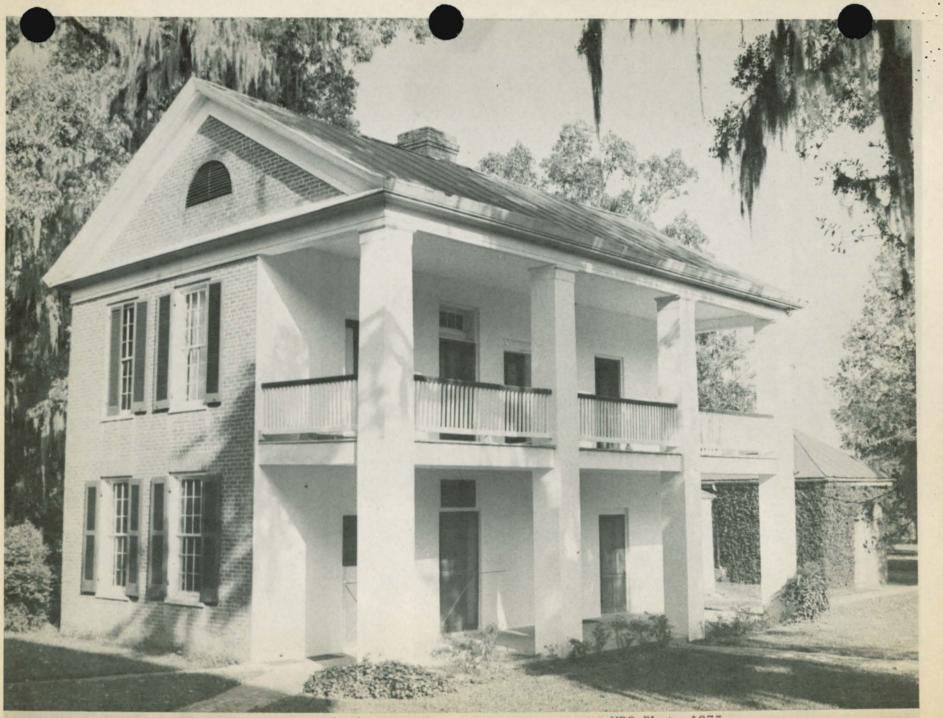

DESCRIBE THE PRESENT AND ORIGINAL (If known) PHYSICAL APPEARANCE

Melrose, though not innovative, is a highly successful attempt at perfecting the Natchez plantation mansion created at Auburn and Arlington 25 or 30 years before. The dimensions are somewhat larger and the construction more solid. The Doric tetrastyle portico is modified by the broad spacing of the center columns; the iron railings are notable for their delicacy. The rear gallery is incorporated in the design and the hip roof is crowned with a balustrade.

Fluted Ionic columns frame the broad interior openings which have carved sunbursts in the transom space. Wood mouldings, despite their large scale and simple profiles, do not appear ponderous. Plaster cornices are of Spartan simplicity and the dark marble mantels are simply carved. The Grecian purity of the architectural setting contrasts sharply with the ornate Victorian furniture, bronze chandeliers, gold-framed mirrors and heavy draperies. A carved mahogany punkah is prominent in the dining room.

0

SN

81

Melrose is most remarkable for the quality of the preservation and maintenance of the house, outbuildings and grounds. To the rear of the house is a symmetrical service yard; a two-story kitchen, latticed octagonal cistern house and square brick privy on the left are balanced by a two-story dairy and identical cistern house and privy on the right. Slave cabins, a barn, carriage house, and poultry house are more distant. The approach drive skirts the great, shaded lawns at the front.