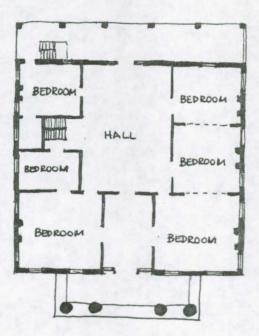

DESCRIBE THE PRESENT AND ORIGINAL (If known) PHYSICAL APPEARANCE

Melrose, though not innovative, is a highly successful attempt at perfecting the Natchez plantation mansion created at Auburn and Arlington 25 or 30 years before. The dimensions are somewhat larger and the construction more solid. The Doric tetrastyle portico is modified by the broad spacing of the center columns; the iron railings are notable for their delicacy. The rear gallery is incorporated in the design and the hip roof is crowned with a balustrade.

Fluted Ionic columns frame the broad interior openings which have carved sunbursts in the transom space. Wood mouldings, despite their large scale and simple profiles, do not appear ponderous. Plaster cornices are of Spartan simplicity and the dark marble mantels are simply carved. The Grecian purity of the architectural setting contrasts sharply with the ornate Victorian furniture, bronze chandeliers, gold-framed mirrors and heavy draperies. A carved mahogany punkah is prominent in the dining room.