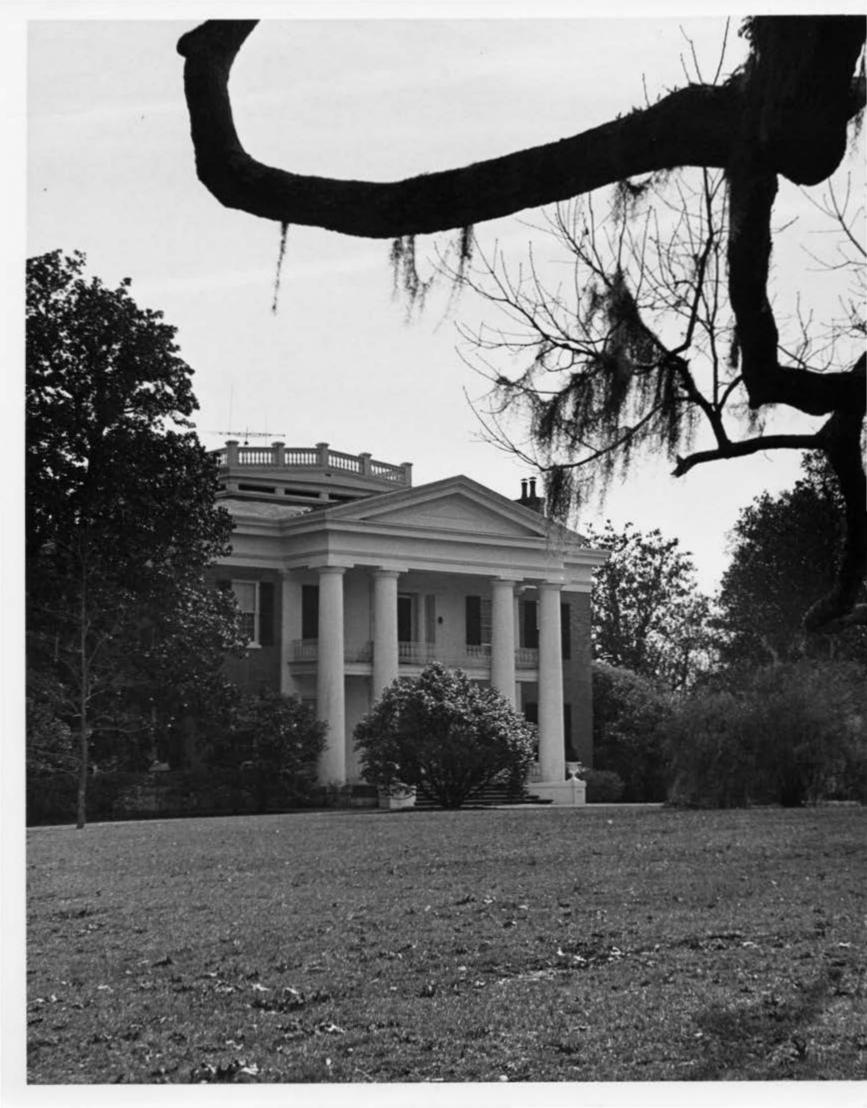

DESCRIBE THE PRESENT AND ORIGINAL (If known) PHYSICAL APPEARANCE

Melrose, though not innovative, is a highly successful attempt at perfecting the Natchez plantation mansion created at Auburn and Arlington 25 or 30 years before. The dimensions are somewhat larger and the construction more solid. The Doric tetrastyle portico is modified by the broad spacing of the center columns; the iron railings are notable for their delicacy. The rear gallery is incorporated in the design and the hip roof is crowned with a balustrade.