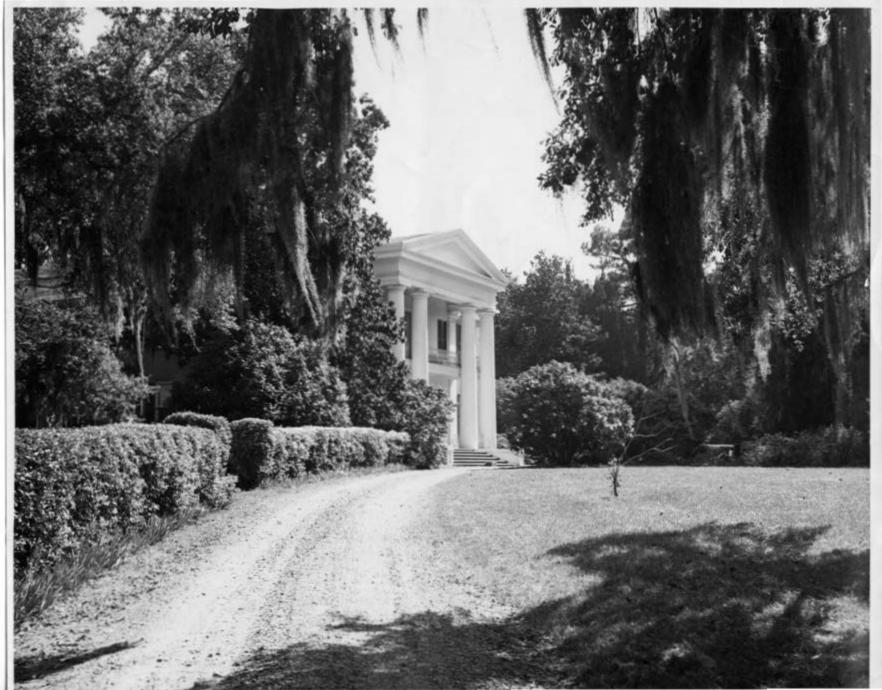

DESCRIBE THE PRESENT AND ORIGINAL (If known) PHYSICAL APPEARANCE

Melrose, though not innovative, is a highly successful attempt at perfecting the Natchez plantation mansion created at Auburn and Arlington 25 or 30 years before. The dimensions are somewhat larger and the construction more solid. The Doric tetrastyle portico is modified by the broad spacing of the center columns; the iron railings are notable for their delicacy. The rear gallery is incorporated in the design and the hip roof is crowned with a balustrade.

0

SN

81

Melrose is most remarkable for the quality of the preservation and maintenance of the house, outbuildings and grounds. To the rear of the house is a symmetrical service yard; a two-story kitchen, latticed octagonal cistern house and square brick privy on the left are balanced by a two-story dairy and identical cistern house and privy on the right. Slave cabins, a barn, carriage house, and poultry house are more distant. The approach drive skirts the great, shaded lawns at the front.