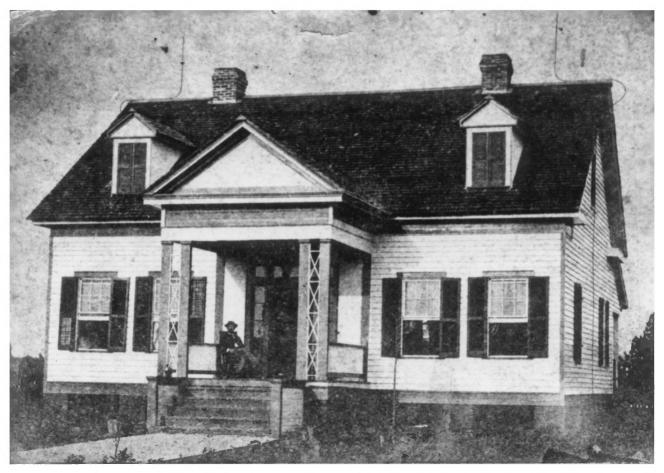

As originally built, the one-story frame house on lot Maswell Street, Monticello, was a five-room structure with eeply pitched roof. There was an attic window in each gable end, and in the roof of the facade (west elevation) the pediments of two dormers repeated the triangle of the heavily corniced portico. The latter also featured a frieze of broad planking which was supported by two pairs of box columns with abbreviated molded capitals. A vertical latticework of triangular design spanned the intercolumniation of each pair, and a wooden balustrade joined the outermost columns to the facade. Two double-hung 6 over 6 windows flanked each side of the central doorway, which featured a row of five rectangular lights overhead and three in each side light, with wooden paneling be-An identical doorway was in the corresponding position on the rear elevation. The exterior color scheme was white generously accented by dark shutters, sills, lintels, columns, corner and foundation boards, balustrade railing, door enframement, frieze, and cornices.

The disposition of the original five rooms was presumably parlor and bedroom on the south side of the hallway, and bedroom, dining room, and kitchen on the north. Ca. 1906, two rooms were built on the south elevation; another was added on the northeast, beyond the original kitchen; and a fourth was projected from the north end of the facade. Accompanying changes in fenestration included triple windows on the south side of the original main entrance, and a transomed doorway and single window in the facade of the south addition. At the same time a wellhouse was enclosed and joined to the rear porch to provide the first bathroom. The pediment and trellised columns of the portico were replaced by the shed roof and square posts of a front porch which extended almost the length of the south addition. The rear porch was similarly enlarged and projected east as well to include the new kitchen in its ell shape. small third porch with corrugated tin roof braced by slender uprights was added to the north entrance of the kitchen. pitch of the main roof was lowered and on the west elevation transverse gables were built over the two additions, with the southernmost covered in alternating rows of fishtail, square, and trapezoidal shingles. The focal point of the facade, however, was beneath the north gable, the cornice of which extended beyond the chamfered sides of the semihexagonal window to form a hooded triangle embellished with scrolls and pendants. Exterior trim was otherwise sparse, being applied chiefly in cornices with returns stopped by brackets and wide planking defining the angles of the gables.