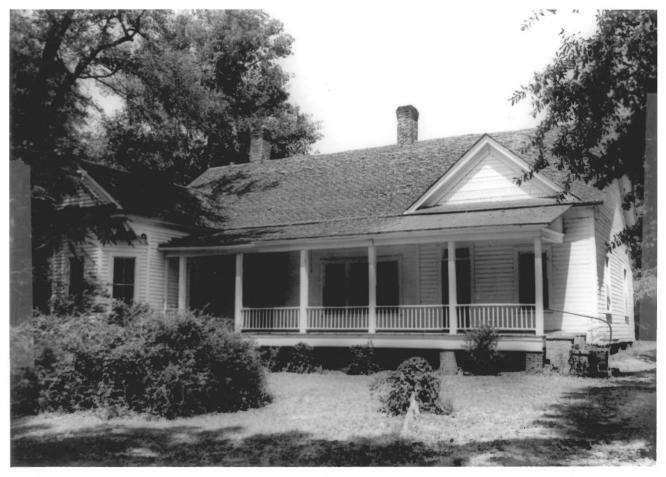

As originally built, the one-story frame house on lot Maswell Street, Monticello, was a five-room structure with eeply pitched roof. There was an attic window in each gable end, and in the roof of the facade (west elevation) the pediments of two dormers repeated the triangle of the heavily corniced portico. The latter also featured a frieze of broad planking which was supported by two pairs of box columns with abbreviated molded capitals. A vertical latticework of triangular design spanned the intercolumniation of each pair, and a wooden balustrade joined the outermost columns to the facade. Two double-hung 6 over 6 windows flanked each side of the central doorway, which featured a row of five rectangular lights overhead and three in each side light, with wooden paneling be-An identical doorway was in the corresponding position on the rear elevation. The exterior color scheme was white generously accented by dark shutters, sills, lintels, columns, corner and foundation boards, balustrade railing, door enframement, frieze, and cornices.

The disposition of the original five rooms was presumably parlor and bedroom on the south side of the hallway, and bedroom, dining room, and kitchen on the north. Ca. 1906, two rooms were built on the south elevation; another was added on the northeast, beyond the original kitchen; and a fourth was projected from the north end of the facade. Accompanying changes in fenestration included triple windows on the south side of the original main entrance, and a transomed doorway and single window in the facade of the south addition. At the same time a wellhouse was enclosed and joined to the rear porch to provide the first bathroom. The pediment and trellised columns of the portico were replaced by the shed roof and square posts of a front porch which extended almost the length of the south addition. The rear porch was similarly enlarged and projected east as well to include the new kitchen in its ell shape. small third porch with corrugated tin roof braced by slender uprights was added to the north entrance of the kitchen. pitch of the main roof was lowered and on the west elevation transverse gables were built over the two additions, with the southernmost covered in alternating rows of fishtail, square, and trapezoidal shingles. The focal point of the facade, however, was beneath the north gable, the cornice of which extended beyond the chamfered sides of the semihexagonal window to form a hooded triangle embellished with scrolls and pendants. Exterior trim was otherwise sparse, being applied chiefly in cornices with returns stopped by brackets and wide planking defining the angles of the gables.