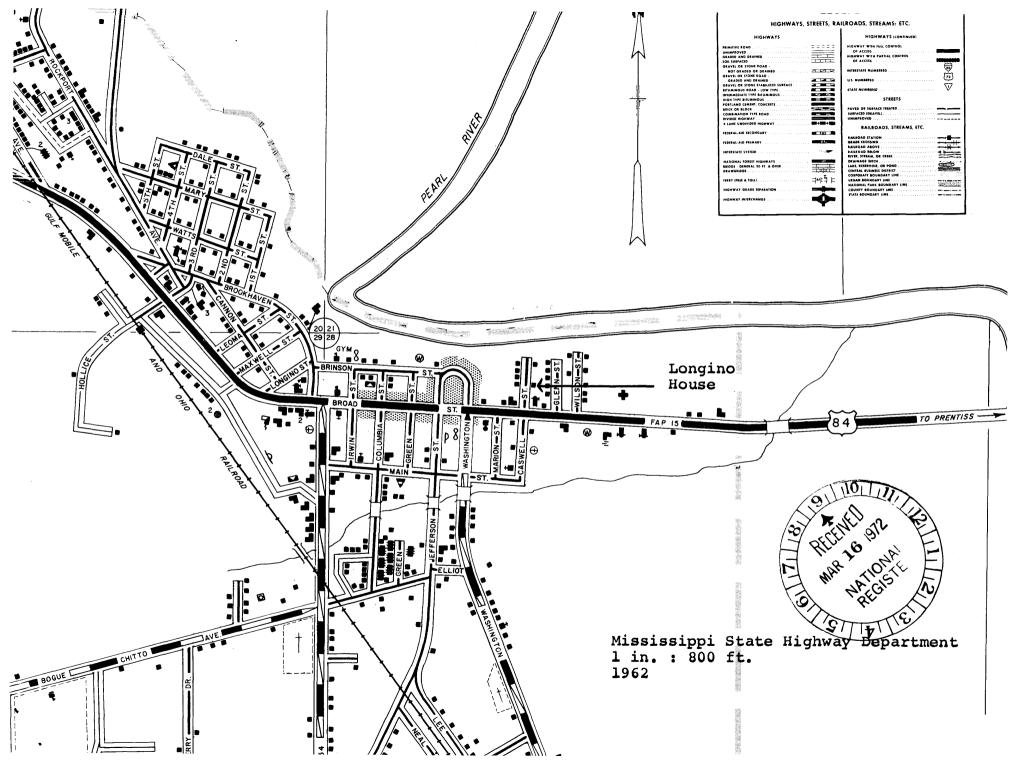

| (Type all entries - complete applicable sections)                                   | ENTRY NOMBER                          |                |
|-------------------------------------------------------------------------------------|---------------------------------------|----------------|
|                                                                                     | AUG 2 1 1972                          |                |
| NAME COMMON:                                                                        |                                       |                |
| Longino House                                                                       |                                       | 1              |
| AND/OR HISTORIC:                                                                    | · · · · · · · · · · · · · · · · · · · |                |
| AND OR HISTORIC:                                                                    |                                       |                |
| LOCATION                                                                            |                                       |                |
| STREET AND NUMBER:                                                                  |                                       |                |
| Lot 52, Caswell Street                                                              |                                       |                |
| CITY OR TOWN:                                                                       |                                       |                |
| Monticello                                                                          |                                       |                |
| STATE CODE COUNTY:                                                                  |                                       | CODE           |
| Mississippi 39654 28                                                                | Lawrence                              | 101            |
| CLASSIFICATION                                                                      |                                       |                |
| CATEGORY                                                                            | A                                     | CCESSIBLE      |
| (Check One)                                                                         | I STATUS I                            | THE PUBLIC     |
| □ District 🔀 Building □ Public Public Acquisition:                                  | Occupied                              | Yes:           |
| Site Structure Private In Process                                                   | Cocopied                              | Restricted     |
| □ Object □ Both ☑ Being Considered                                                  |                                       | Unrestricted   |
|                                                                                     | in progress                           | No             |
|                                                                                     |                                       |                |
| PRESENT USE (Check One or More as Appropriate)                                      |                                       |                |
| Agricultural Government Park                                                        |                                       | omments        |
| Commercial Industrial Private Residence                                             | Cother (Specify)                      |                |
|                                                                                     | Not presently                         |                |
| ☐ Entertainment ☐ Museum ☐ Scientific                                               | in use.                               |                |
| OWNER OF PROPERTY                                                                   |                                       |                |
| OWNER'S NAME:                                                                       | •                                     | Z,             |
| Mrs. Frank Allen                                                                    |                                       | Miss           |
| *                                                                                   |                                       | S. F.          |
| P. O. Box 297                                                                       |                                       |                |
|                                                                                     |                                       | CODE 0         |
| Monticello   Mi                                                                     | ississippi                            | <u> </u>       |
| LOCATION OF LEGAL DESCRIPTION  COURTHOUSE, REGISTRY OF DEEDS, ETC: Office of the Ch | -                                     |                |
| Office of the Cr                                                                    | hancery Clerk                         | H 2            |
| Lawrence County                                                                     | Courthouse                            | Lawr           |
| Broad Street                                                                        |                                       | 12 3           |
| CITY OR TOWN:                                                                       | E                                     | CODE           |
|                                                                                     |                                       | ; n            |
| MIS                                                                                 | ssissippi 39654                       | 28             |
| REPRESENTATION IN EXISTING SURVEYS                                                  |                                       | <b>—</b>       |
| TITLE OF SUBVEY.                                                                    |                                       | AUS            |
| 7118/                                                                               |                                       | 1 1-1          |
| DATE OF SURVEY: State                                                               | te County Loc                         |                |
| DEPOSITORY FOR SURVEY RECOMME                                                       |                                       | ————— l é      |
| 10/ 74 1 P                                                                          |                                       | 19 <b>72</b>   |
| STREET AND NUMBER:                                                                  |                                       | ~  <b>~</b>  # |
| THE PERION OF E                                                                     |                                       |                |
| CITY OR TOWN:                                                                       | ī:                                    | CODE           |
|                                                                                     |                                       | DA             |
|                                                                                     |                                       |                |

In 1884 Longino had purchased lot 52, Caswell Street, Monticello, from S. B. Herring for \$250.00. Shortly afterwards he constructed thereon a home which he first called Bachelor's Ranch but which became Fairlawn upon his marriage on April 14, 1887, to Marion Buckley of Jackson. Miss Buckley had been one of the first women employed by the State of Mississippi, holding a position in the office of the state auditor. In 1888 the Longinos moved from Monticello and two years later their house was sold to Will C. Cannon, clerk of the chancery court of