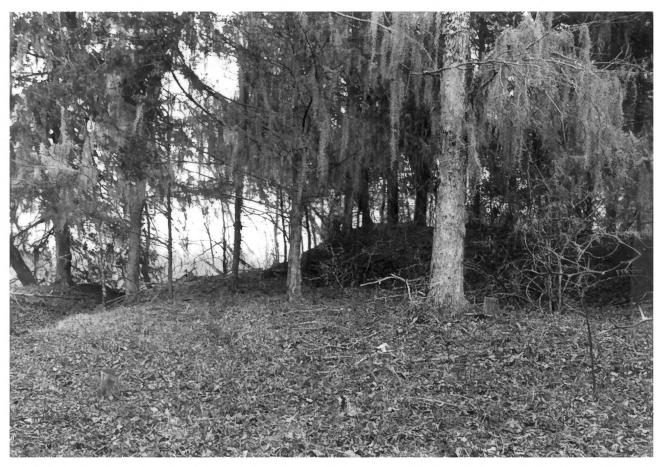

The Rodney cemetery, located on the wooded bluff east of the church, contains graves of the early citizens of the community and of Saint Joseph, Louisiana (across the river from Rodney), as well as graves of river travelers. Many are enclosed with ornate wrought-iron fences, but the cemetery has been abandoned for some years, and some of the neglected graves have fallen into ravines. Confederate trenches are located within the cemetery, with the main earthworks on the bluffs behind, overlooking the old river bed. These defenses, erected during the Civil War, give a commanding view of the area and consist of approximately four to five hundred yards of trenches and battery positions. They are in a remarkable state of preservation.