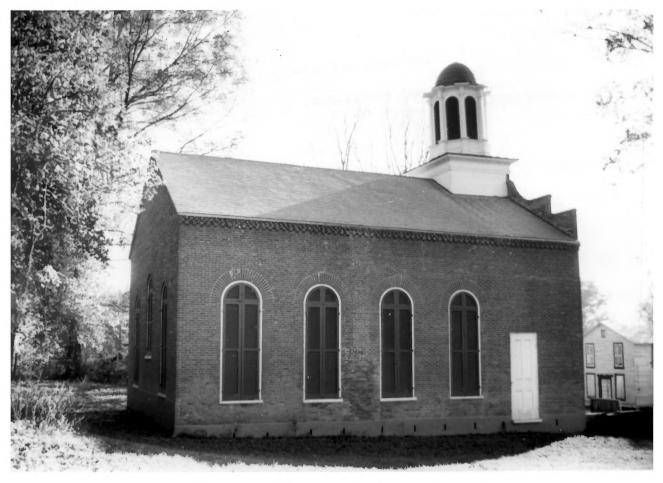

square brick columns with pyramidal caps, although only the

column on the south side is intact. >

The facade (west elevation), laid in Flemish bond, features two double-leaf entrances with paneled jambs and fanlights Arched courses of brick stretchers form a voussoir effect above the doorways, the single window between them, and the three windows on the second floor. Above the center window of the second floor the brick fabric shows damage caused during the Civil War by a projectile from a 30-pounder Parrott rifle. The rounded headings of all the windows of the second floor are false, being walled over on the interior with brick. The shaped gable of the facade rises to an octagonal belfry based on a platform with molded frieze and cornice. Columns with flaring, composite-type capitals divide the shuttered apertures, and the whole is topped by a half-spherical shaped roof. During the exterior restoration the belfry was almost completely rebuilt except for the columns, which were reused. The roof of the church has been covered with fireproof simulated shingles and most of the window sills have been replaced.

The north and south elevations are similar and feature rows of long windows with green shutters (recently installed) and round-arch headings which correspond with the fanlights of the doorways. Double bands of denticulated brick run beneath the eves. The two elevations do differ, however, in that a paneled door leading to the balcony and four windows are on the north side, and five windows are on the south side. On both elevations are the scars of chimneys which have been removed since it is thought that they did not exist prior to 1870.