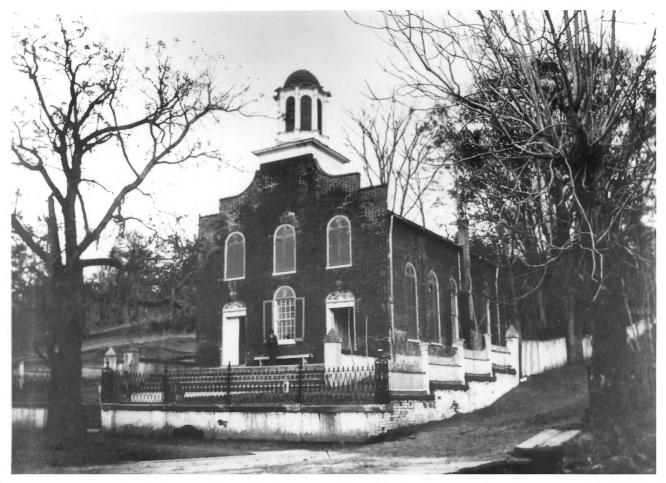

The Rodney Presbyterian Church, located on the edge of the Mississippi River lowlands at the foot of the Petit Gulf bluffs, is a two-story brick structure 36 feet by 50 feet six inches. It has a stucco-over-brick retaining wall, and a wrought-iron fence with ornate but delicately patterned gate separates the church from the adjoining street. The setting is emphasized by a series of five steps extending the width of the facade and flanked by low brick walls. The walls terminate in

square brick columns with pyramidal caps, although only the

column on the south side is intact. >

The facade (west elevation), laid in Flemish bond, features two double-leaf entrances with paneled jambs and fanlights Arched courses of brick stretchers form a voussoir effect above the doorways, the single window between them, and the three windows on the second floor. Above the center window of the second floor the brick fabric shows damage caused during the Civil War by a projectile from a 30-pounder Parrott rifle. The rounded headings of all the windows of the second floor are false, being walled over on the interior with brick. The shaped gable of the facade rises to an octagonal belfry based on a platform with molded frieze and cornice. Columns with flaring, composite-type capitals divide the shuttered apertures, and the whole is topped by a half-spherical shaped roof. During the exterior restoration the belfry was almost completely rebuilt except for the columns, which were reused. The roof of the church has been covered with fireproof simulated shingles and most of the window sills have been replaced.

STATEMENT OF SIGNIFICANCE

The Rodney Presbyterian Church, located in the old abandoned river town of Rodney, Jefferson County, probably had its beginning 1828, when the Mississippi Legislature granted a charter of incorporation to the "Presbyterian Church of Petit Gulf," January 26, 1828. Also in this same act (charter), Bethel Church in adjoining Claiborne County was incorporated.