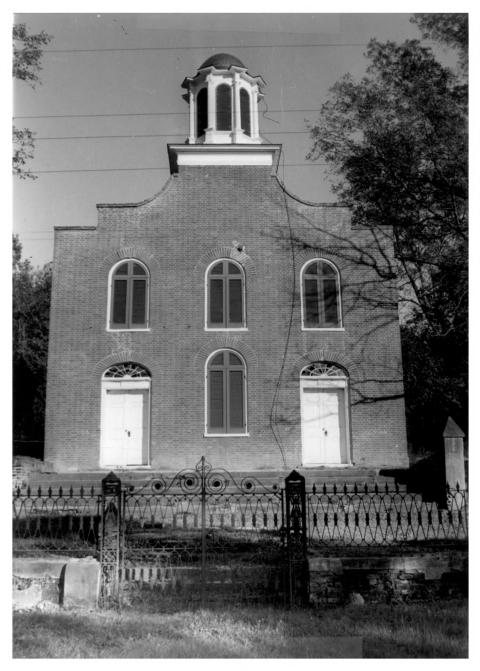

The Rodney Presbyterian Church, located on the edge of the Mississippi River lowlands at the foot of the Petit Gulf bluffs, is a two-story brick structure 36 feet by 50 feet six inches. It has a stucco-over-brick retaining wall, and a wrought-iron fence with ornate but delicately patterned gate separates the church from the adjoining street. The setting is emphasized by a series of five steps extending the width of the facade and flanked by low brick walls. The walls terminate in

square brick columns with pyramidal caps, although only the

column on the south side is intact. >

The facade (west elevation), laid in Flemish bond, features two double-leaf entrances with paneled jambs and fanlights Arched courses of brick stretchers form a voussoir effect above the doorways, the single window between them, and the three windows on the second floor. Above the center window of the second floor the brick fabric shows damage caused during the Civil War by a projectile from a 30-pounder Parrott rifle. The rounded headings of all the windows of the second floor are false, being walled over on the interior with brick. The shaped gable of the facade rises to an octagonal belfry based on a platform with molded frieze and cornice. Columns with flaring, composite-type capitals divide the shuttered apertures, and the whole is topped by a half-spherical shaped roof. During the exterior restoration the belfry was almost completely rebuilt except for the columns, which were reused. The roof of the church has been covered with fireproof simulated shingles and most of the window sills have been replaced.

The north and south elevations are similar and feature rows of long windows with green shutters (recently installed) and round-arch headings which correspond with the fanlights of the doorways. Double bands of denticulated brick run beneath the eves. The two elevations do differ, however, in that a paneled door leading to the balcony and four windows are on the north side, and five windows are on the south side. On both elevations are the scars of chimneys which have been removed since it is thought that they did not exist prior to 1870.