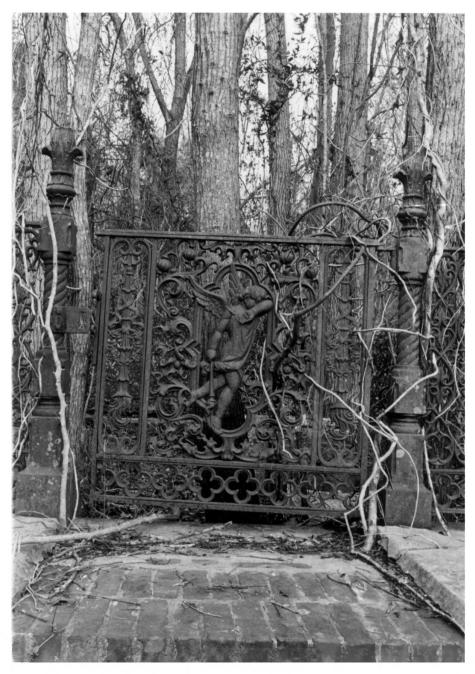

The Rodney Presbyterian Church, located on the edge of the Mississippi River lowlands at the foot of the Petit Gulf bluffs, is a two-story brick structure 36 feet by 50 feet six inches. It has a stucco-over-brick retaining wall, and a wrought-iron fence with ornate but delicately patterned gate separates the church from the adjoining street. The setting is emphasized by a series of five steps extending the width of the facade and flanked by low brick walls. The walls terminate in