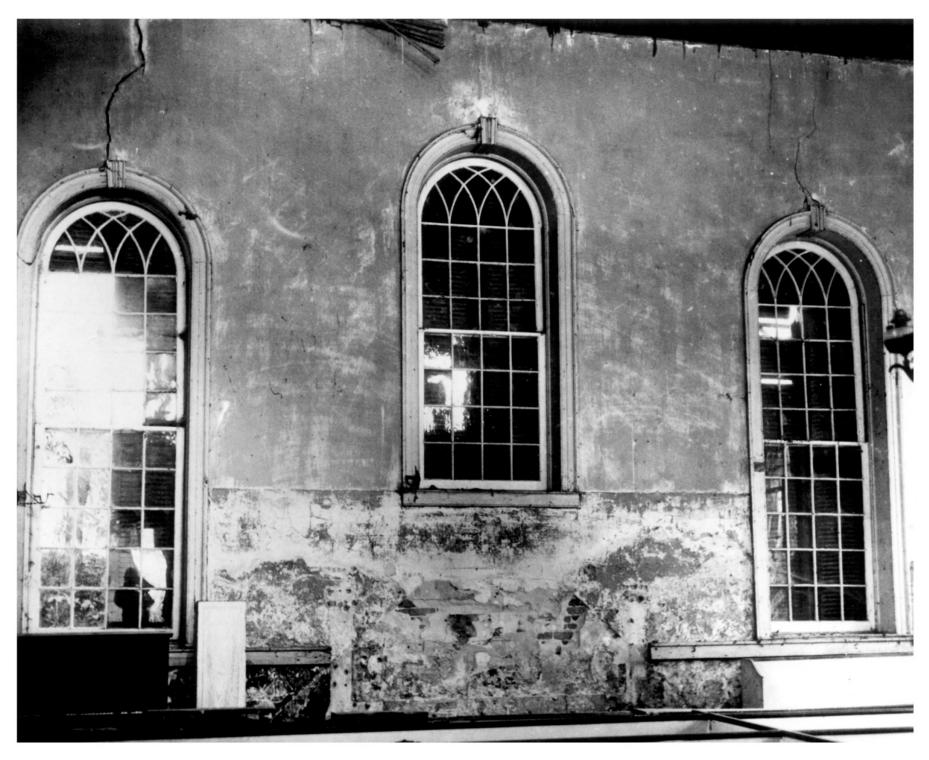

The Rodney Presbyterian Church, located on the edge of the Mississippi River lowlands at the foot of the Petit Gulf bluffs, is a two-story brick structure 36 feet by 50 feet six inches. It has a stucco-over-brick retaining wall, and a wrought-iron fence with ornate but delicately patterned gate separates the church from the adjoining street. The setting is emphasized by a series of five steps extending the width of the facade and flanked by low brick walls. The walls terminate in

square brick columns with pyramidal caps, although only the

column on the south side is intact. >

The facade (west elevation), laid in Flemish bond, features two double-leaf entrances with paneled jambs and fanlights Arched courses of brick stretchers form a voussoir effect above the doorways, the single window between them, and the three windows on the second floor. Above the center window of the second floor the brick fabric shows damage caused during the Civil War by a projectile from a 30-pounder Parrott rifle. The rounded headings of all the windows of the second floor are false, being walled over on the interior with brick. The shaped gable of the facade rises to an octagonal belfry based on a platform with molded frieze and cornice. Columns with flaring, composite-type capitals divide the shuttered apertures, and the whole is topped by a half-spherical shaped roof. During the exterior restoration the belfry was almost completely rebuilt except for the columns, which were reused. The roof of the church has been covered with fireproof simulated shingles and most of the window sills have been replaced.

The north and south elevations are similar and feature rows of long windows with green shutters (recently installed) and round-arch headings which correspond with the fanlights of the doorways. Double bands of denticulated brick run beneath the eves. The two elevations do differ, however, in that a paneled door leading to the balcony and four windows are on the north side, and five windows are on the south side. On both elevations are the scars of chimneys which have been removed since it is thought that they did not exist prior to 1870.

According to John Montgomery, AIA, restoration architect the original floor plan of the Rodney Presbyterian Church consisted of a narthex (29 feet six inches by 9 feet six inches); an auditorium with two side isles and pews in the center; a raised pulpit on the west elevation; and a balcony over the narthex. Mr. Montgomery also states that shortly after the completion of the structure, a portion of the narthex was taken in for an organ recess. Present restoration plans call for replacing the narthex with north and south foyers, with an organ recess separating the foyers. The north foyer will have a doorway to a closet under the stairwell, while the south foyer will