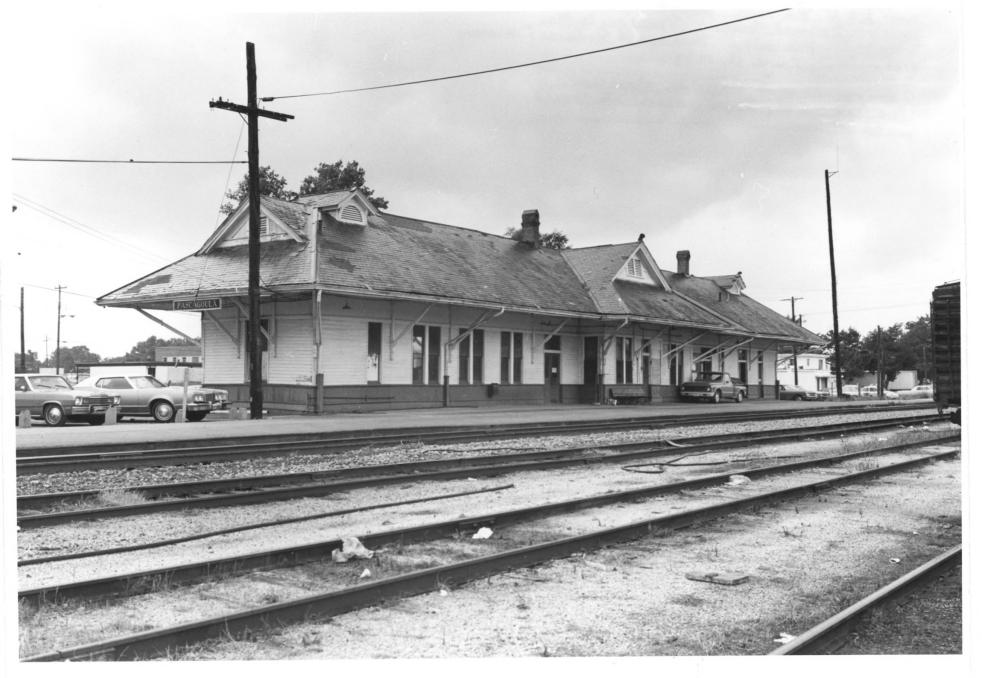

|                                                                                         | AUG 1 4 1974                                      |                                                               |
|                                                   | 1                                                                                       | NATIONAL<br>REGISTE                               |                                                               |
|                                                   |                                                                                         | 1. D                                              |                                                               |

PROPERTY OF THE NATIONAL REGISTER



| Railroad Depi<br>Railroad Avenus<br>Mississippi Depi<br>1971                                                                                                                                    | and some first the second s |                  |                                                                       |                                                   |
|-------------------------------------------------------------------------------------------------------------------------------------------------------------------------------------------------|-----------------------------------------------------------------------------------------------------------------|------------------|-----------------------------------------------------------------------|-----------------------------