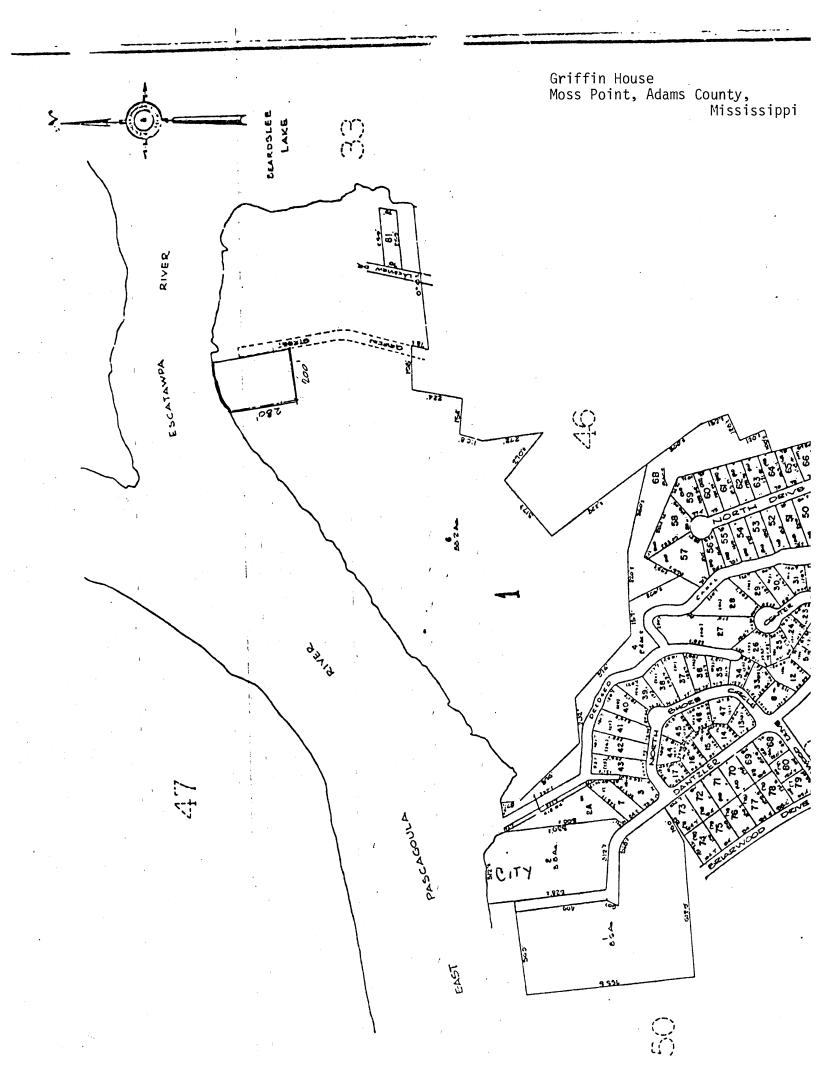

#### Describe the present and original (if known) physical appearance

Located on an approximate fifty-acre site overlooking the confluence of the Pascagoula and the Escatawpa Rivers and reached by Griffin Street which terminates within the property to become the entrance driveway, the Griffin House is a one-story, frame, late Greek Revival residence with Italianate influence exhibited in the tripartite openings of the tympanum of the pediment, the recessed side wing with paired window openings, the arched upper panels of the original entrance door, and the decorative brackets of the entrance sidelights. The house, which rests upon brick foundation piers, is composed of a hipped-roof main block that faces northerly; a recessed, hipped-roof bedroom wing that extends from the westerly side elevation; and a gabled-roof kitchen wing that extends from the southerly, or rear, elevation. The hipped roof of the main block is pierced by two, interior brick chimneys, the hipped roof of the side addition is also pierced by an interior brick chimney, and the rear kitchen wing has an outside brick chimney on its eastern elevation.