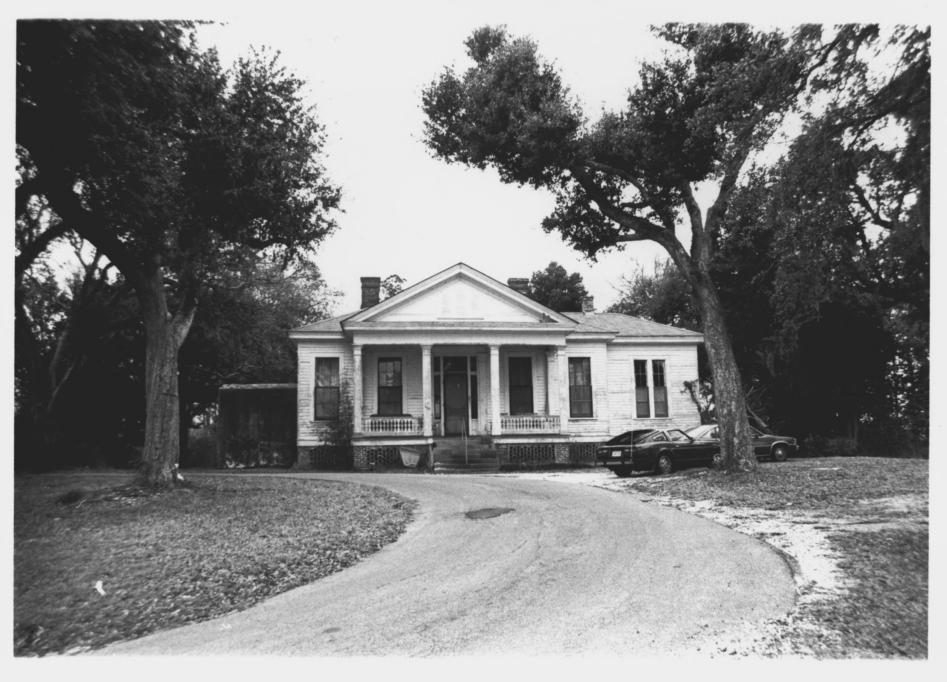

#### Describe the present and original (if known) physical appearance

Located on an approximate fifty-acre site overlooking the confluence of the Pascagoula and the Escatawpa Rivers and reached by Griffin Street which terminates within the property to become the entrance driveway, the Griffin House is a one-story, frame, late Greek Revival residence with Italianate influence exhibited in the tripartite openings of the tympanum of the pediment, the recessed side wing with paired window openings, the arched upper panels of the original entrance door, and the decorative brackets of the entrance sidelights. The house, which rests upon brick foundation piers, is composed of a hipped-roof main block that faces northerly; a recessed, hipped-roof bedroom wing that extends from the westerly side elevation; and a gabled-roof kitchen wing that extends from the southerly, or rear, elevation. The hipped roof of the main block is pierced by two, interior brick chimneys, the hipped roof of the side addition is also pierced by an interior brick chimney, and the rear kitchen wing has an outside brick chimney on its eastern elevation.

The five-bay main block is fronted by a three-bay pedimented portico that is supported by molded box columns that are echoed on the front wall by pilasters. The columns and pilasters are linked by a jigsaw railing with molded handrail, and the tympanum of the pediment is decorated with a tripartite arrangement of arched openings filled with louvers. The windows of the house, which feature wide unmolded surrounds, are filled with six-over-six, double-hung sash except on the facade of the side wing which features paired windows with four-over-four sash and on the eastern and western side elevations of the "cabinet" rooms which also feature narrow four-over-four sash. The frontispiece entrance with pilasters supporting a simple cornice is filled with a single-leaf door framed by sidelights over molded panels and a transom. The original door, which featured four molded panels with arched upper panels, was relocated early in the twentieth century and replaced by a door with glazed upper panels.