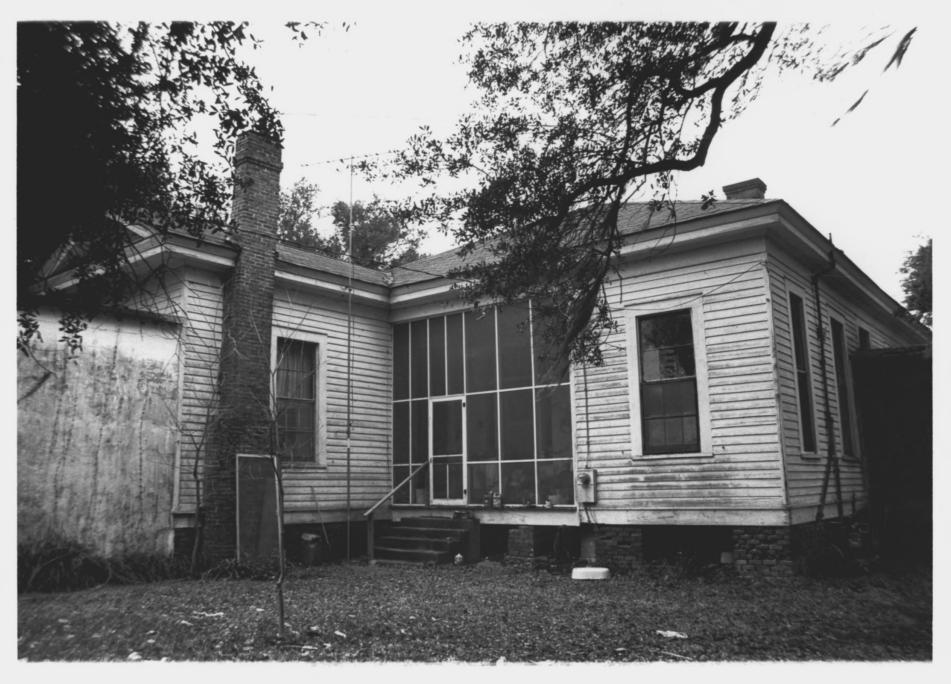

#### Describe the present and original (if known) physical appearance

Located on an approximate fifty-acre site overlooking the confluence of the Pascagoula and the Escatawpa Rivers and reached by Griffin Street which terminates within the property to become the entrance driveway, the Griffin House is a one-story, frame, late Greek Revival residence with Italianate influence exhibited in the tripartite openings of the tympanum of the pediment, the recessed side wing with paired window openings, the arched upper panels of the original entrance door, and the decorative brackets of the entrance sidelights. The house, which rests upon brick foundation piers, is composed of a hipped-roof main block that faces northerly; a recessed, hipped-roof bedroom wing that extends from the westerly side elevation; and a gabled-roof kitchen wing that extends from the southerly, or rear, elevation. The hipped roof of the main block is pierced by two, interior brick chimneys, the hipped roof of the side addition is also pierced by an interior brick chimney, and the rear kitchen wing has an outside brick chimney on its eastern elevation.

The central block of the house has a double-pile plan with central hallway and features a rear gallery that was originally flanked by "cabinet" rooms. All door and window surrounds, except in the kitchen and "cabinet" rooms, have molded architrave surrounds, and most of the interior doorways have fixed transoms and were originally filled with molded, four-panel doors. When the house became headquarters of Dantzler Lumber Company early in the twentieth century, the original mantel pieces were removed, a beaded-board wainscoting and picture molding were installed, and many of the original doors were replaced by office doors with glazed upper panels. Two windowless stuccoed vaults were also constructed-one on the eastern side elevation and the other on the southern elevation of the rear kitchen wing--and a bathroom addition was constructed to the rear of the western side wing.