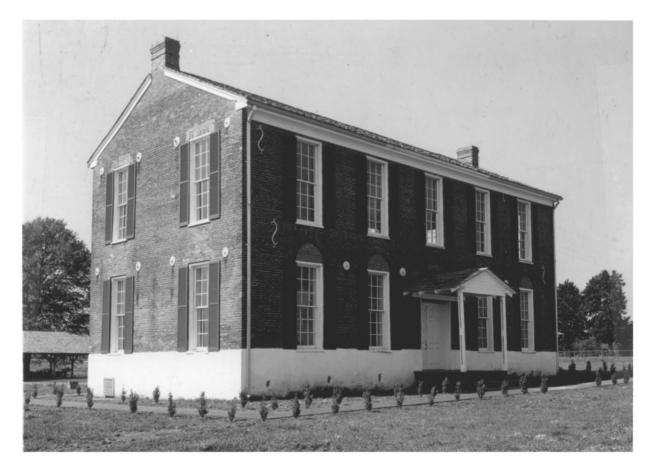

DESCRIBE THE PRESENT AND ORIGINAL (if known) PHYSICAL APPEARANCE

The Rob Morris Little Red Schoolhouse, built in 1847, is a two story red brick structure, possessing some features of the Federal style of architecture. The building measures 60' by 30', and consists of two large rooms on the first floor; whereas, the second floor is comprised of only one room. There are fireplaces on the east and west walls on both floors. The upstairs of the building was originally used as dormitory space, with the first floor serving as classrooms.

A considerable amount of restoration has been completed on the building by the Grand Chapter of Mississippi, Order of the Eastern Star, since it acquired the property in 1959. The original brick has been cleaned and waterproofed. During the work, the original cornerstone was revealed and was preserved in place. The tin roof, used on the building when it served as a public school, was removed and replaced with a roof of wooden shingles. Shutters were reconstructed and installed on the windows. Two windows on the top floor of the west end of the building, bricked in through the years, were restored to complement the original windows. The stairway, leading from the front entrance, has been reconstructed, with new flooring being installed on the second floor.

All of the outbuildings, which had been placed near the school during the Depression years, have been removed. Still remaining to the east of the building is a cistern and cistern house. The Grand Chapter installed a chain-link fence around the property in 1959 and also constructed an open-air pavilion back of the building in 1962.