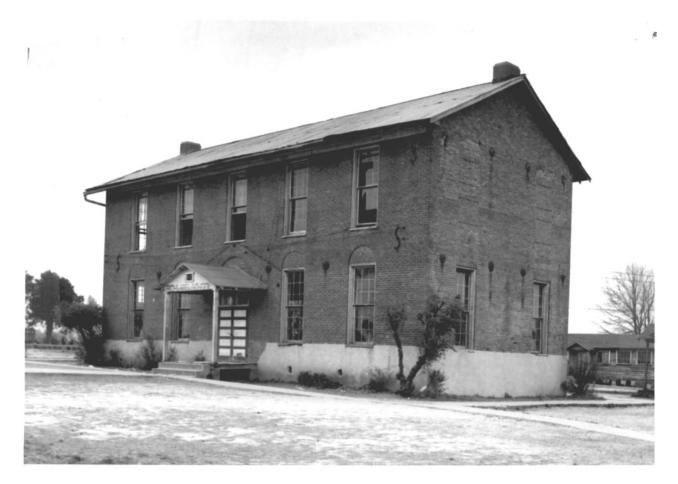

DESCRIBE THE PRESENT AND ORIGINAL (if known) PHYSICAL APPEARANCE

The Rob Morris Little Red Schoolhouse, built in 1847, is a two story red brick structure, possessing some features of the Federal style of architecture. The building measures 60' by 30', and consists of two large rooms on the first floor; whereas, the second floor is comprised of only one room. There are fireplaces on the east and west walls on both floors. The upstairs of the building was originally used as dormitory space, with the first floor serving as classrooms.

A considerable amount of restoration has been completed on the building by the Grand Chapter of Mississippi, Order of the Eastern Star, since it acquired the property in 1959. The original brick has been cleaned and waterproofed. During the work, the original cornerstone was revealed and was preserved in place. The tin roof, used on the building when it served as a public school, was removed and replaced with a roof of wooden shingles. Shutters were reconstructed and installed on the windows. Two windows on the top floor of the west end of the building, bricked in through the years, were restored to complement the original windows. The stairway, leading from the front entrance, has been reconstructed, with new flooring being installed on the second floor.

All of the outbuildings, which had been placed near the school during the Depression years, have been removed. Still remaining to the east of the building is a cistern and cistern house. The Grand Chapter installed a chain-link fence around the property in 1959 and also constructed an open-air pavilion back of the building in 1962.