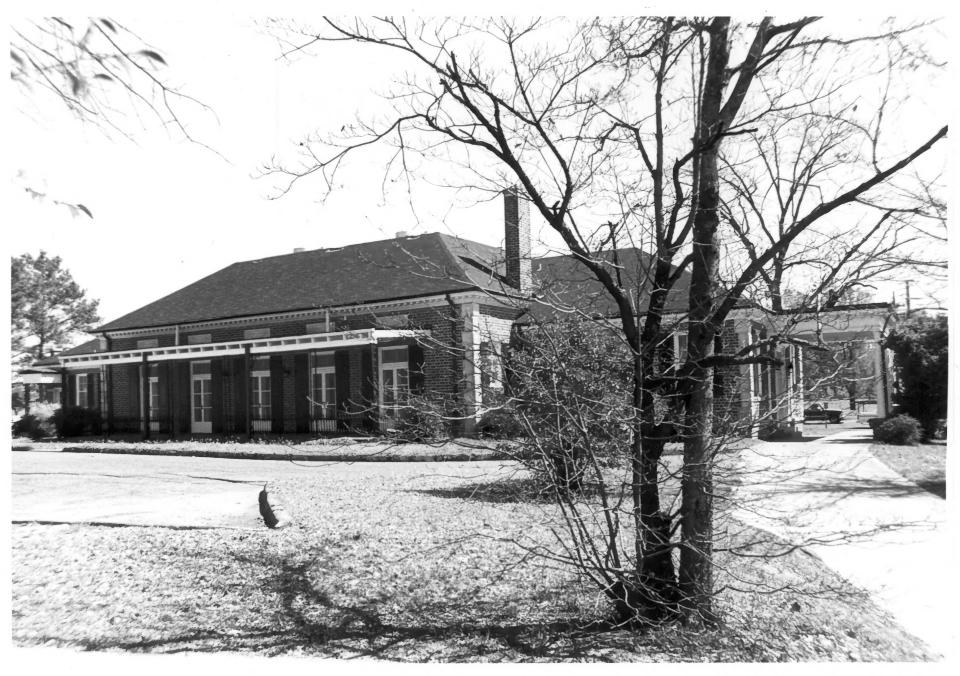

The rear, or westerly, elevation repeats the design motifs of the facade, but each bay of the central block is filled with double-leaf, glazed doors set beneath rectangular transoms and accentuated by sculptural panels like those on the facade. These doorways are ornamented by non-functional molded panel shutters. The openings of the central block are sheltered by the later addition of a shed-roof porch with exposed rafter ends and iron supports. An additional entrance,

The integrity of the Mississippi Federation of Women's Clubs building is outstanding with alterations limited primarily to the installation of acoustical ceiling tiles and the addition of the rear shed-roof porch. The original kitchen and ceramic tile bathrooms remain unaltered.