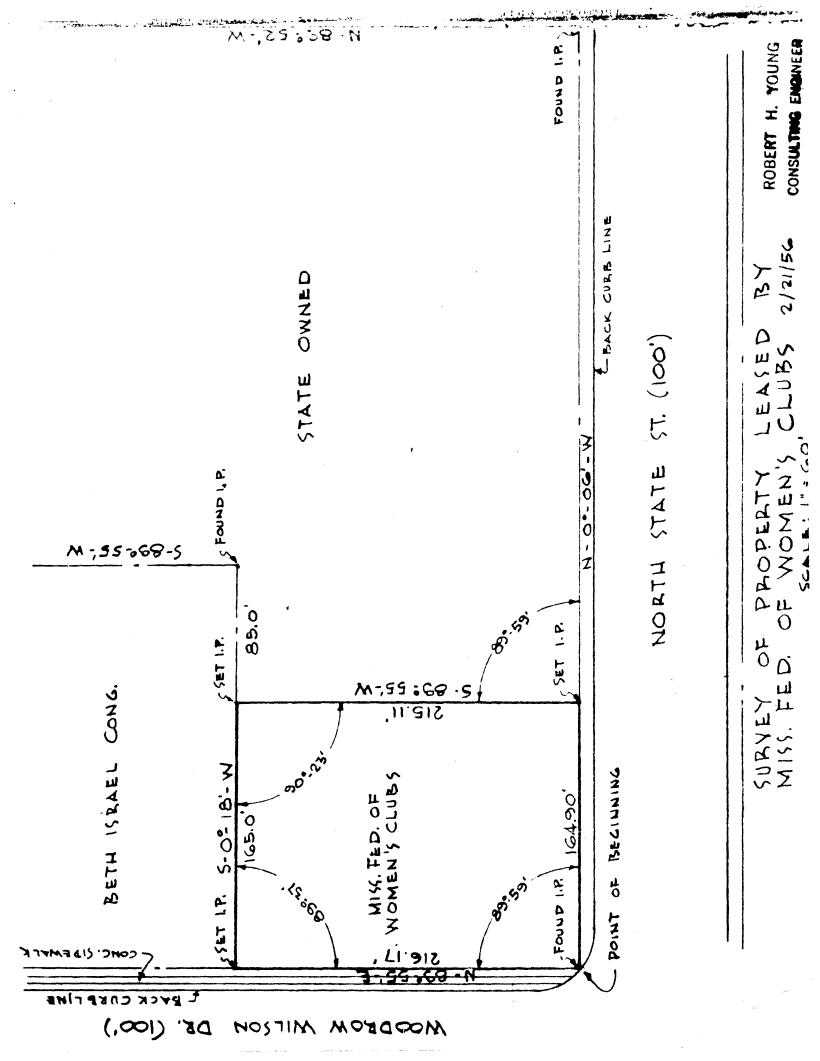

Describe present and historic physical appearance.

The Mississippi Federation of Women's Clubs headquarters building sits on a gentle knoll on the northwest corner of North State Street at Woodrow Wilson Drive. The building faces east to North State Street and is sited about one hundred feet from the street. The Georgian Revival, one-story, brick-veneered building is a symmetrical composition consisting of a five-bay, hipped-roof central block flanked by recessed, three-bay hipped wings. The roof is pierced by two chimneys with concrete caps, one at the southern end of the central block and a shorter one at the northern end of the northern wing. Brick is laid in Flemish bond, all corners are accentuated by cast-concrete quoins, and a modillioned cornice, cast-concrete water table, and concrete base extend around all elevations of the building. A flat-roof porte-cochere extends from the south side and features a full molded entablature with modillioned cornice supported by two pairs of Tuscan columns resting on brick piers. Each pair of columns is echoed on the side wall by a single pilaster.

State significance of property, and justify criteria, criteria considerations, and areas and periods of significance noted above.

The Mississippi Federation of Women's Clubs headquarters building is a significant Mississippi expression of Georgian Revival architecture. Designed by Jackson, Mississippi, architect Robert W. Naef & Associates, it was built in 1935 with assistance from the Works Progress Administration on land leased by the Mississippi Federation of Women's Clubs from the State of Mississippi (Papers of the Mississippi Federation of Women's Clubs, Jackson, Mississippi). The headquarters building is representative of a movement among state federations to build and/or own state federation headquarters in the mid-twentieth century. This movement was concentrated largely in the South, and the Mississippi and Texas (1933) headquarters buildings were the only two headquarters constructed prior to 1940 (National Register nomination for the Texas Federation of Women's Clubs Headquarters, Papers of the Mississippi Federation of Women's Clubs, Jackson, Mississippi).

Planning for the construction of a state headquarters building began in 1934, and, in 1935, federation members succeeded in having the legislature pass a bill that leased a state-owned lot to the organization. Architectural plans were approved in late 1935, the building was dedicated on November 5, 1936, and the organization occupied the building on March 17, 1937 (Papers of the Mississippi Federation of Women's Clubs, Jackson, Mississippi).