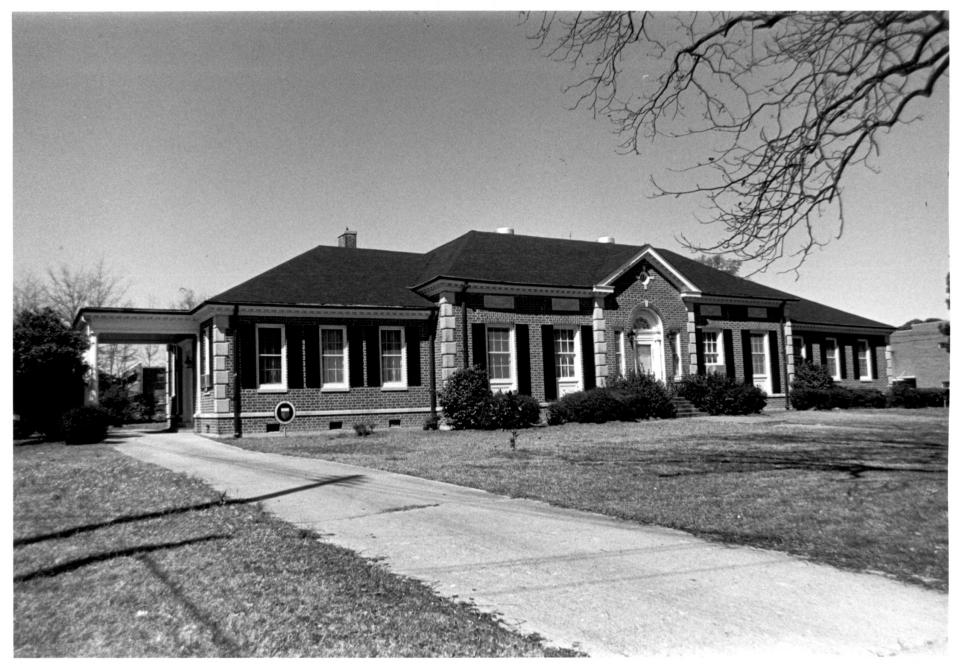

Describe present and historic physical appearance.

The Mississippi Federation of Women's Clubs headquarters building sits on a gentle knoll on the northwest corner of North State Street at Woodrow Wilson Drive. The building faces east to North State Street and is sited about one hundred feet from the street. The Georgian Revival, one-story, brick-veneered building is a symmetrical composition consisting of a five-bay, hipped-roof central block flanked by recessed, three-bay hipped wings. The roof is pierced by two chimneys with concrete caps, one at the southern end of the central block and a shorter one at the northern end of the northern wing. Brick is laid in Flemish bond, all corners are accentuated by cast-concrete quoins, and a modillioned cornice, cast-concrete water table, and concrete base extend around all elevations of the building. A flat-roof porte-cochere extends from the south side and features a full molded entablature with modillioned cornice supported by two pairs of Tuscan columns resting on brick piers. Each pair of columns is echoed on the side wall by a single pilaster.

The center-bay entrance of the central block is defined by a pedimented projection with circular window lighting the attic. A single-leaf, molded six-panel door is framed by a semi-circular fanlight with tracery and detached colonnettes supporting a molded frieze. The end blocks of the frieze are adorned with patterae and support classical urns. Detached sidelights set beneath splayed brick arches and filled with two-over-two, double-hung sash flank the entrance doorway. The windows flanking the entrance projection are set above molded panels and below cast-concrete sculptural panels with classical motifs. All windows of the building are topped with splayed brick arches, filled with six-over-six, double-hung sash, and are elaborated with original non-functional shutter blinds.