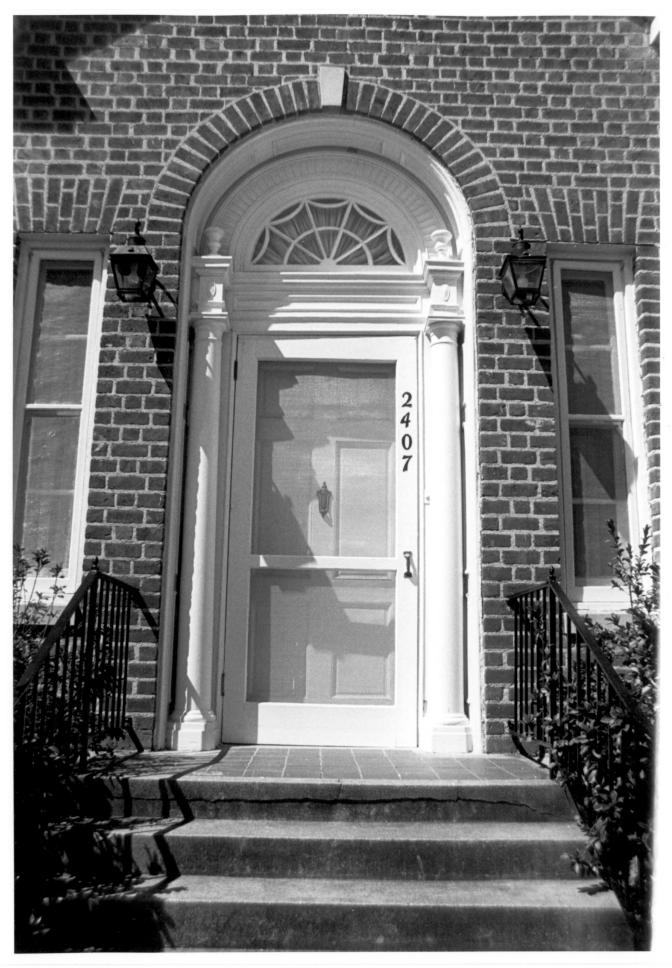

Describe present and historic physical appearance.

The Mississippi Federation of Women's Clubs headquarters building sits on a gentle knoll on the northwest corner of North State Street at Woodrow Wilson Drive. The building faces east to North State Street and is sited about one hundred feet from the street. The Georgian Revival, one-story, brick-veneered building is a symmetrical composition consisting of a five-bay, hipped-roof central block flanked by recessed, three-bay hipped wings. The roof is pierced by two chimneys with concrete caps, one at the southern end of the central block and a shorter one at the northern end of the northern wing. Brick is laid in Flemish bond, all corners are accentuated by cast-concrete quoins, and a modillioned cornice, cast-concrete water table, and concrete base extend around all elevations of the building. A flat-roof porte-cochere extends from the south side and features a full molded entablature with modillioned cornice supported by two pairs of Tuscan columns resting on brick piers. Each pair of columns is echoed on the side wall by a single pilaster.

The center-bay entrance of the central block is defined by a pedimented projection with circular window lighting the attic. A single-leaf, molded six-panel door is framed by a semi-circular fanlight with tracery and detached colonnettes supporting a molded frieze. The end blocks of the frieze are adorned with patterae and support classical urns. Detached sidelights set beneath splayed brick arches and filled with two-over-two, double-hung sash flank the entrance doorway. The windows flanking the entrance projection are set above molded panels and below cast-concrete sculptural panels with classical motifs. All windows of the building are topped with splayed brick arches, filled with six-over-six, double-hung sash, and are elaborated with original non-functional shutter blinds.