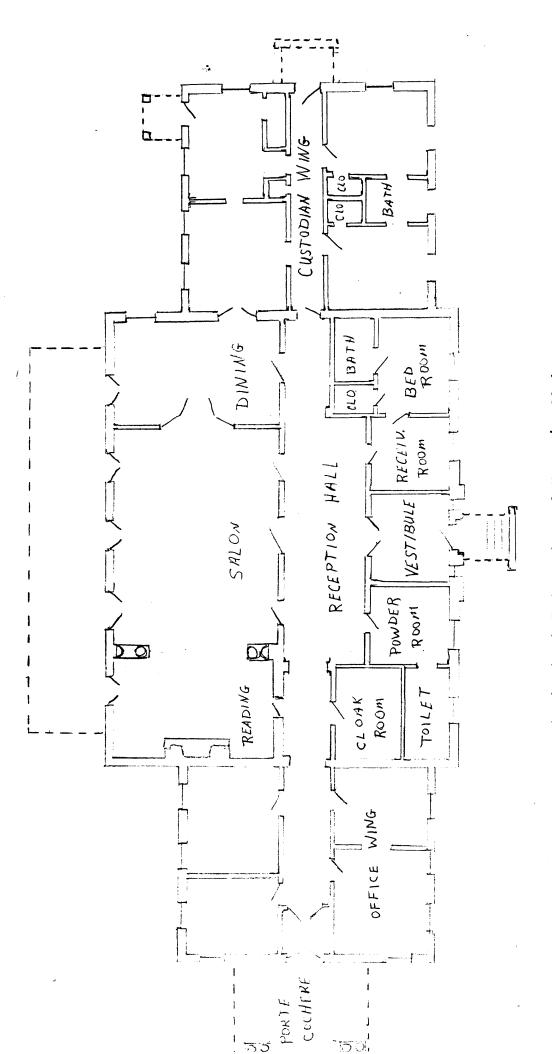

sheltered by a small gabled porch with iron supports, is located in the northern end bay and is filled with a single-leaf door with glazed upper panels.

On the interior, a short entrance fover opens into a grand hall that extends the width of the building in a north-south direction. Transomed double-leaf glazed doors provide access between the hall and the entrance foyer to the west and the parlor to the east. Flanking the parlor to the north and south are a dining room and library, which are accessed from the hall by transomed single-leaf glazed doors. parlor and library are visually divided by a screen of paired column and half-column that rest upon low wall piers and support an entablature formed by the cornice and picture molding that wrap around all elevations of parlor, library, and dining room. The three rooms are further elaborated with molded wall panels. The parlor and dining room are connected by a wide transomed opening filled with a pair of bifold glazed doors. The focal point of the three-room arrangement is the library mantelpiece which features classical motifs of fluted pilasters, central tablet with urns and swags, and end blocks with The library walls also have built-in bookcases. The more formal areas of the building are finished with molded, sixpanel doors, molded window and door surrounds with two fasciae, and molded bases with two fasciae.

The long north-south hall is divided by unmolded arches at the point where the hall narrows when it extends into the recessed wings of the building. The northern wing is the residential portion of the building and the southern wing houses offices and storerooms. Exterior single-leaf, glazed doors are located at the end of each narrow hall.

The integrity of the Mississippi Federation of Women's Clubs building is outstanding with alterations limited primarily to the installation of acoustical ceiling tiles and the addition of the rear shed-roof porch. The original kitchen and ceramic tile bathrooms remain unaltered.