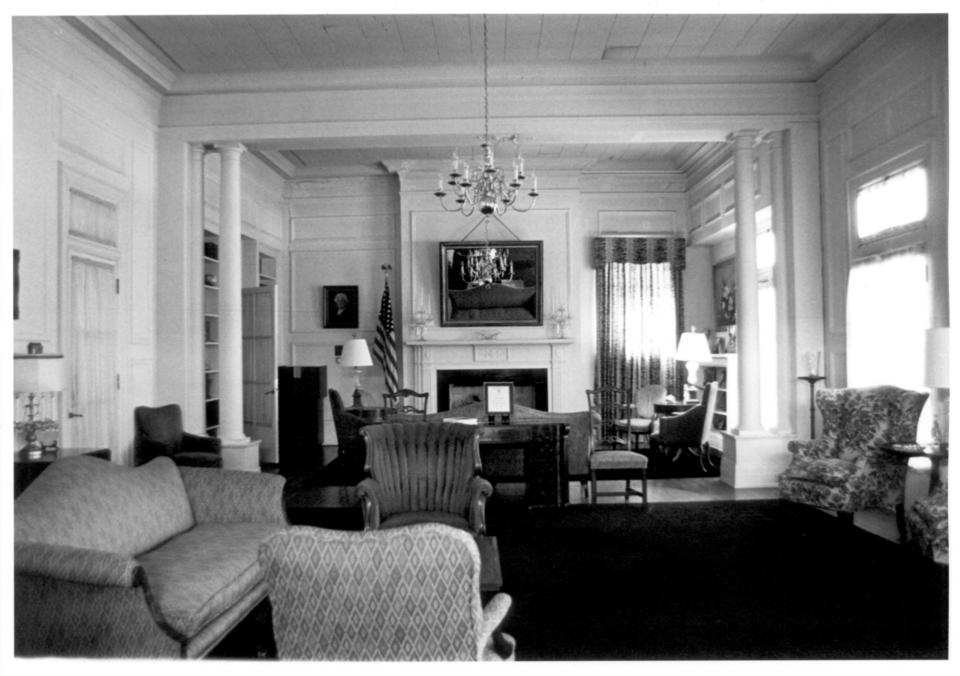

sheltered by a small gabled porch with iron supports, is located in the northern end bay and is filled with a single-leaf door with glazed upper panels.

On the interior, a short entrance fover opens into a grand hall that extends the width of the building in a north-south direction. Transomed double-leaf glazed doors provide access between the hall and the entrance foyer to the west and the parlor to the east. Flanking the parlor to the north and south are a dining room and library, which are accessed from the hall by transomed single-leaf glazed doors. parlor and library are visually divided by a screen of paired column and half-column that rest upon low wall piers and support an entablature formed by the cornice and picture molding that wrap around all elevations of parlor, library, and dining room. The three rooms are further elaborated with molded wall panels. The parlor and dining room are connected by a wide transomed opening filled with a pair of bifold glazed doors. The focal point of the three-room arrangement is the library mantelpiece which features classical motifs of fluted pilasters, central tablet with urns and swags, and end blocks with The library walls also have built-in bookcases. The more formal areas of the building are finished with molded, sixpanel doors, molded window and door surrounds with two fasciae, and molded bases with two fasciae.

The architectural integrity of the headquarters building is outstanding with alterations limited primarily to the installation of acoustical tile ceilings. The building retains its original furnishings which were purchased from R. E. Kennington Company in Jackson (Papers of the Mississippi Federation of Women's Clubs, Jackson, Mississippi).