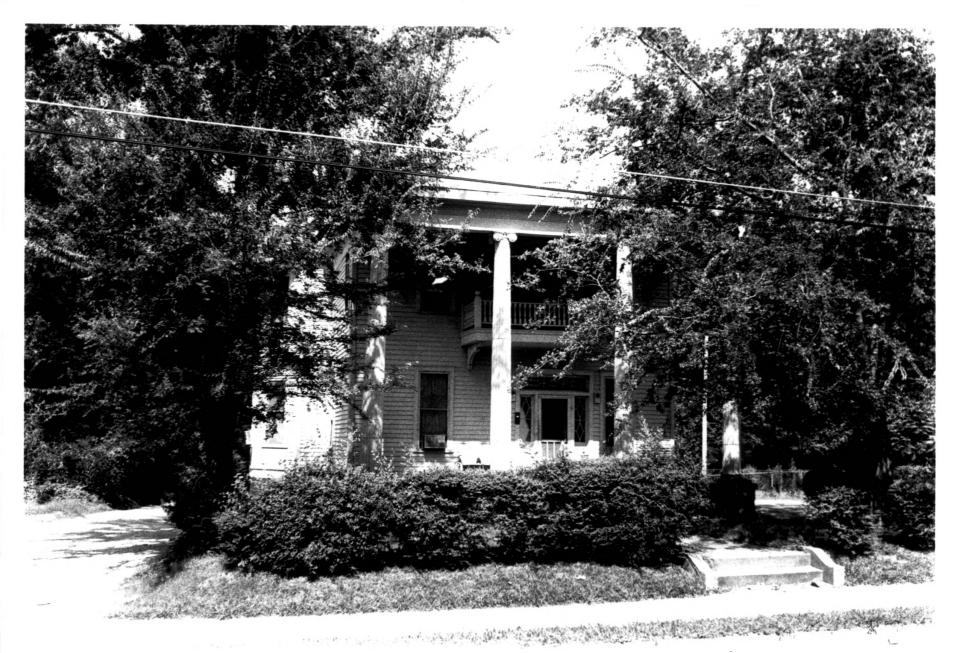

-----|-------|----------|-----|-----|--------|--------|-------|--|
| REC | EIVE  | <b>3</b> |     |     |        |        |       |  |
|     |       | MAY      | 1 1 | 1/4 | ileh . |        | es an |  |
| DA  | TE EN | TERED    |     |     |        | b := 1 | 979   |  |

#### **CONTINUATION SHEET**

ITEM NUMBER 9 & 10 PAGE 1

9 - MAJOR BIBLIOGRAPHICAL REFERENCES

United States. Works Progress Administration. Hinds County, Mississippi, Jackson. Source material for Mississippi History. Statewide Historical Research Project, E.R. Hopkins, Company. Mississippi Department of Archives and History.

10 - GEOGRAPHICAL DATA (Verbal Boundary Description)

309' north of Monument St., the property line moves west for 165', north for 83', east for 165', and south for 83', back to the beginning point.



```
ALEX WILLIAMS HOUSE
Jackson, Hinds County, Mississippi
Adele Cramer
August, 1978
Mississippi Department of Archives and History
Facade (east elevation), looking west.
Photo 1 of 3
```



ALEX WILLIAMS HOUSE
Jackson, Hinds County, Mississippi
Adele Cramer
August, 1978
Mississippi Department of Archives and History

Photo 2 of 3

JUL 3 1979

MAY 1 1979

Stairway, looking northwest.



ALEX WILLIAMS HOUSE Jackson, Hinds County, Mississippi Adele Cramer August, 1978

Mississippi Department of Archives and History Hall mantelpiece on north wall, looking north.
Mirror reflects double sliding doors.
Photo 3 of 3

UL 3 1979 MAY 1 1979