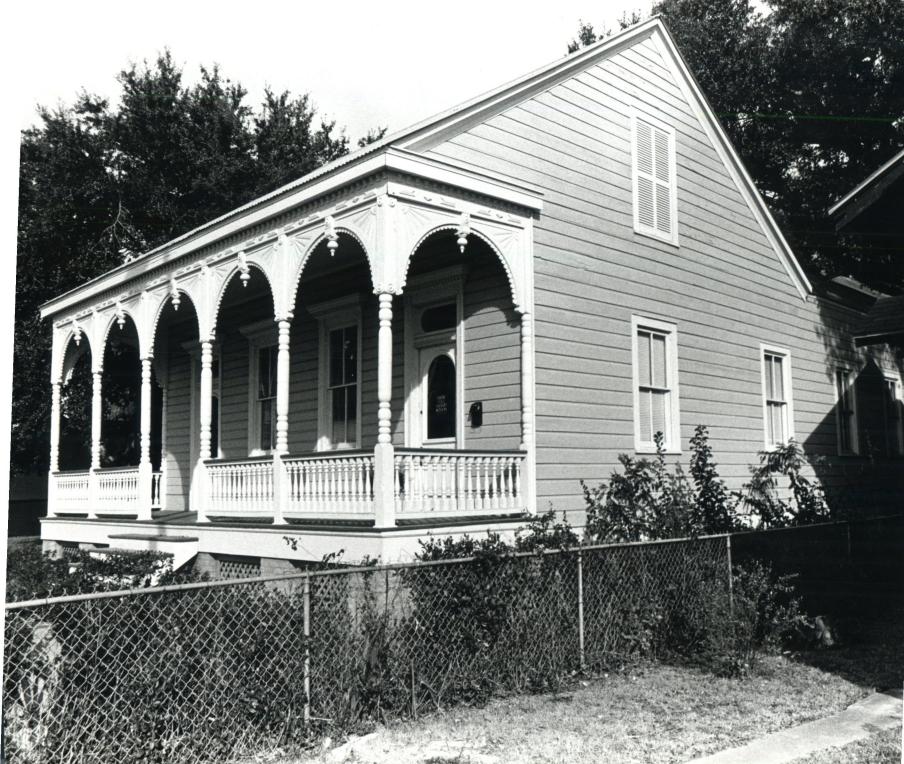

Describe present and historic physical appearance.

Facing west onto Lameuse Street, the Fisherman's Cottage is a one-and-one-half story, L-plan, frame Creole cottage clad in shiplap siding and crowned by a corrugated metal gable roof. The cottage rests on brick piers infilled with lattice-work panels. The four-bay-wide main (west) facade is finished with baseboard trim and features single-leaf entrances in the outer two bays and two-over-two, double-hung sash windows in the inner bays. The entries contain single-panel glazed doors topped by single-light transoms, and the entrances and windows of this facade are trimmed with molded surrounds and corner blocks and are surmounted by denticulated cornice heads. This cottage features the most highly decorative exterior woodwork of any house in Biloxi. The undercut gallery dominating the main facade is composed of slender turned posts -- which are joined by round-arched wooden panels -- supporting an entablature that is enriched with small raised panels and a dentilled cornice. The arches are punctuated by keystones with drop pendants, while the spandrels are carved with sunburst relief patterns and the soffits are ornamented by rows of wooden discs. The gallery has a wooden deck and stairs and is enclosed by a balustrade having turned balusters and molded rails.

Openings throughout the remainder of the house consist of two-over-two, double-hung sash windows and single-panel glazed doors topped by single-light transoms, all surrounded by plain trim. An L-shaped porch wraps around the east and north elevations of the rear ell, but only the porch area along the north elevation is sheltered by a shed roof. The porch features a wooden deck and stairs, chamfered wooden posts and newels, and a plain balustrade.