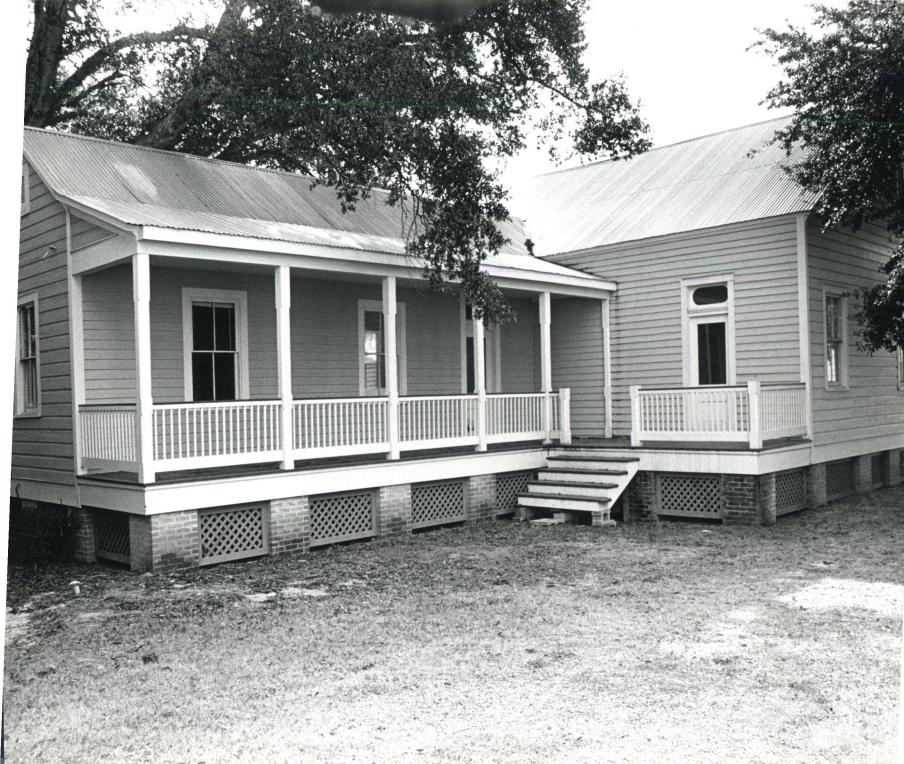

Openings throughout the remainder of the house consist of two-over-two, double-hung sash windows and single-panel glazed doors topped by single-light transoms, all surrounded by plain trim. An L-shaped porch wraps around the east and north elevations of the rear ell, but only the porch area along the north elevation is sheltered by a shed roof. The porch features a wooden deck and stairs, chamfered wooden posts and newels, and a plain balustrade.