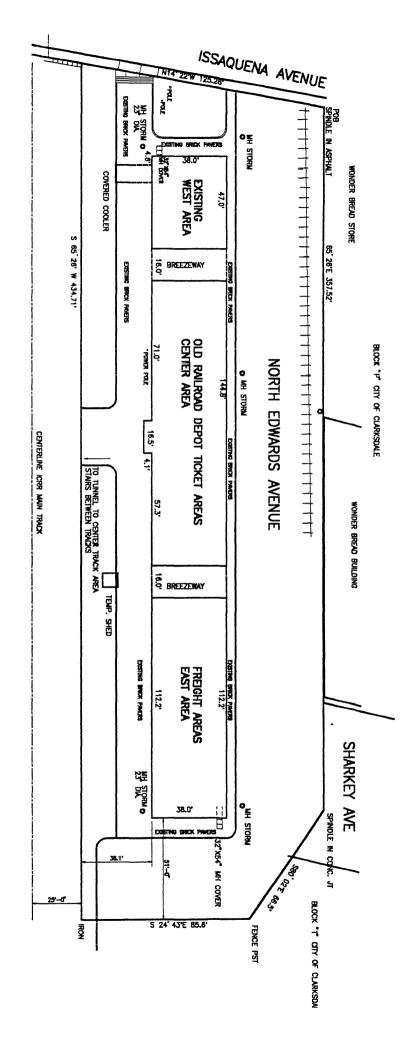

<u>Coahoma County, Mississippi</u> County and State

| 5. Classification                                                                                               |                                                                      |                                                                                              |                  |
|-----------------------------------------------------------------------------------------------------------------|----------------------------------------------------------------------|----------------------------------------------------------------------------------------------|------------------|
| Ownership of Property<br>(Check as many boxes as apply)                                                         | Category of Property<br>(Check only one box)                         | Number of Resources within Property (Do not include previously listed resources in the count | .)               |
| ☐ private ☐x public-local ☐ public-State ☐ public-Federal                                                       | □ building(s)     □ district     □ site     □ structure     □ object | Contributing Noncontributing  1                                                              | sites            |
|                                                                                                                 |                                                                      | 1 0 7                                                                                        | objects<br>Fotal |
| Name of related multiple property listing (Enter "N/A" if property is not part of a multiple property listing.) |                                                                      | Number of contributing resources previous in the National Register                           |                  |
| n/a                                                                                                             |                                                                      | n/a                                                                                          |                  |
| 6. Function or Use                                                                                              |                                                                      |                                                                                              |                  |
| Historic Functions<br>(Enter categories from instructions)                                                      |                                                                      | Current Functions (Enter categories from instructions)                                       |                  |
| Transportation/rail related                                                                                     |                                                                      | Work in Progress                                                                             |                  |
|                                                                                                                 |                                                                      |                                                                                              |                  |
|                                                                                                                 |                                                                      |                                                                                              |                  |
|                                                                                                                 |                                                                      |                                                                                              |                  |
| 7. Description                                                                                                  |                                                                      | Matada                                                                                       | <del></del>      |
| Architectural Classification (Enter categories from instructions)                                               |                                                                      | Materials (Enter categories from instructions)                                               |                  |
| Other: Railroad vernacular                                                                                      | road vernacular                                                      | foundation concrete                                                                          |                  |
|                                                                                                                 |                                                                      | walls <u>brick</u>                                                                           |                  |
|                                                                                                                 |                                                                      | roof <u>ceramic tile and asphalt</u>                                                         |                  |
|                                                                                                                 |                                                                      | other                                                                                        | 77               |