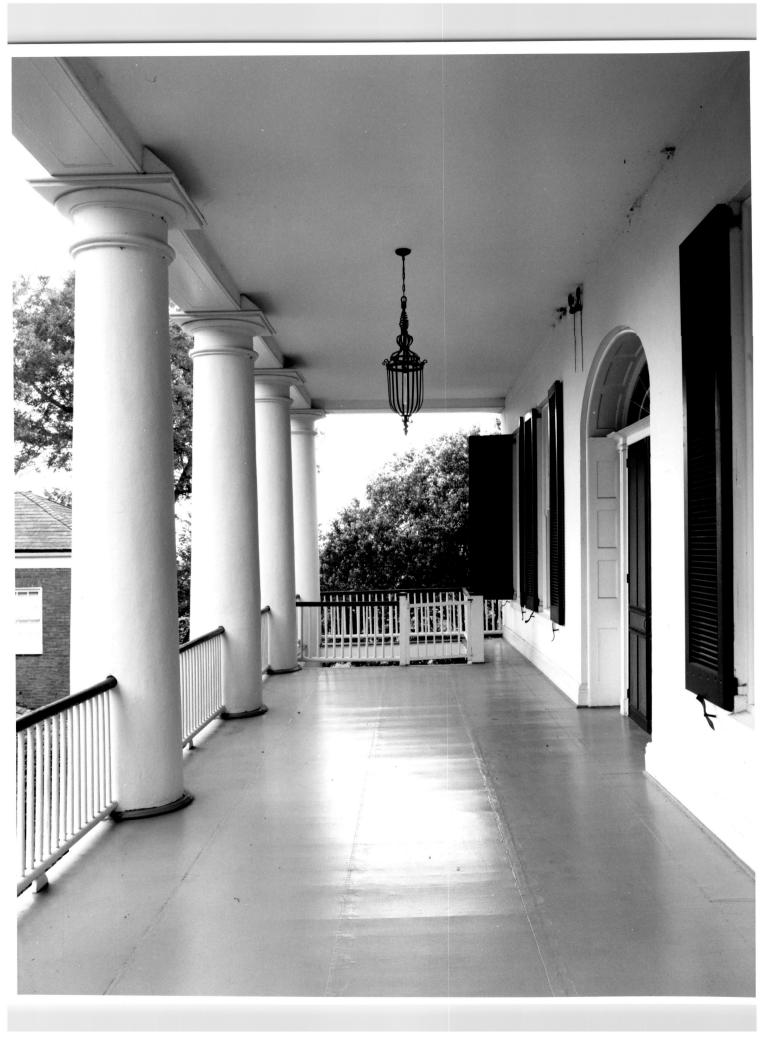

#### DESCRIBE THE PRESENT AND ORIGINAL (IF KNOWN) PHYSICAL APPEARANCE

Rosalie is a large (59' x 65'), brick, two-and-one-half-story residence located on the bluff at 100 Orleans Street in Natchez, Mississippi. walls, laid in Flemish bond on the facade, or north elevation, and in common bond on the remaining sides, stand above a full basement containing storage rooms. Covering the structure is a tall, hipped roof, with an observation deck surrounded by a wooden balustrade. The facade is divided into five bays, the center three of which are stuccoed behind a monumental portico of Doric columns supporting a delicately proportioned entablature which is continued around all elevations. Elegantly flared steps ascent to the main level and entrance, designed with paneled, double-leaf doors, sidelights, and an elliptical fanlight transom. The simple door treatment is repeated in the balcony level and twice again on the rear elevation. Symmetrically spaced windows are double hung, with twelve-over-twelve glazing, and many are fitted with original blinds. Extending the full width of the stuccoed rear elevation is a five-bay portico, without a pediment, whose columns stand on pedestals set directly on a brick patio. A wooden stair sheltered by the portico gives access to the rear balcony. Located near the southwest corner of the mansion is a two-story brick outbuilding containing a kitchen and several bedrooms.