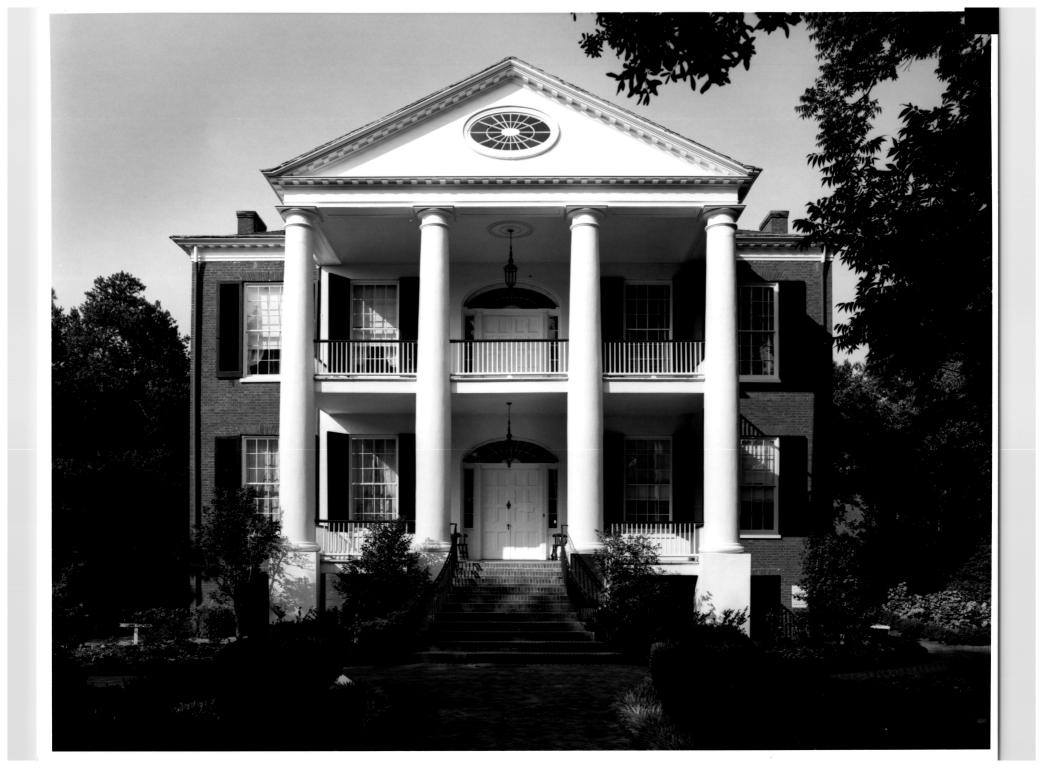

#### DESCRIBE THE PRESENT AND ORIGINAL (IF KNOWN) PHYSICAL APPEARANCE

Rosalie is a large (59' x 65'), brick, two-and-one-half-story residence located on the bluff at 100 Orleans Street in Natchez, Mississippi. walls, laid in Flemish bond on the facade, or north elevation, and in common bond on the remaining sides, stand above a full basement containing storage rooms. Covering the structure is a tall, hipped roof, with an observation deck surrounded by a wooden balustrade. The facade is divided into five bays, the center three of which are stuccoed behind a monumental portico of Doric columns supporting a delicately proportioned entablature which is continued around all elevations. Elegantly flared steps ascent to the main level and entrance, designed with paneled, double-leaf doors, sidelights, and an elliptical fanlight transom. The simple door treatment is repeated in the balcony level and twice again on the rear elevation. Symmetrically spaced windows are double hung, with twelve-over-twelve glazing, and many are fitted with original blinds. Extending the full width of the stuccoed rear elevation is a five-bay portico, without a pediment, whose columns stand on pedestals set directly on a brick patio. A wooden stair sheltered by the portico gives access to the rear balcony. Located near the southwest corner of the mansion is a two-story brick outbuilding containing a kitchen and several bedrooms.

The interior arrangement of Rosalie is based on the double-pile plan, with a central passage separating double parlors on the east from the library, stairhall, and dining room opposite. Excellent Federal design is illustrated by the graceful arch which springs from the reeded pilasters framing the stairhall; by eight-panel doors, each surrounded by a wide architrave with corner blocks; and by several wooden mantels, each with paneled pilasters supporting a five-part frieze. Of special interest is the open well stair and its scrolled step-ends, columnlike newel, and tapered balusters.