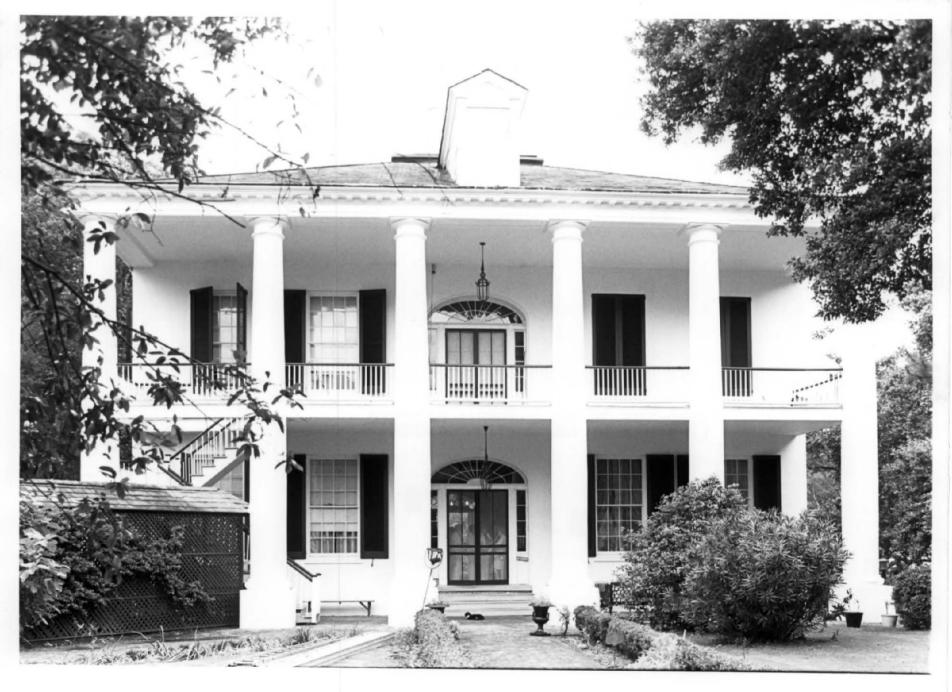

#### DESCRIBE THE PRESENT AND ORIGINAL (IF KNOWN) PHYSICAL APPEARANCE

Rosalie is a large (59' x 65'), brick, two-and-one-half-story residence located on the bluff at 100 Orleans Street in Natchez, Mississippi. walls, laid in Flemish bond on the facade, or north elevation, and in common bond on the remaining sides, stand above a full basement containing storage rooms. Covering the structure is a tall, hipped roof, with an observation deck surrounded by a wooden balustrade. The facade is divided into five bays, the center three of which are stuccoed behind a monumental portico of Doric columns supporting a delicately proportioned entablature which is continued around all elevations. Elegantly flared steps ascent to the main level and entrance, designed with paneled, double-leaf doors, sidelights, and an elliptical fanlight transom. The simple door treatment is repeated in the balcony level and twice again on the rear elevation. Symmetrically spaced windows are double hung, with twelve-over-twelve glazing, and many are fitted with original blinds. Extending the full width of the stuccoed rear elevation is a five-bay portico, without a pediment, whose columns stand on pedestals set directly on a brick patio. A wooden stair sheltered by the portico gives access to the rear balcony. Located near the southwest corner of the mansion is a two-story brick outbuilding containing a kitchen and several bedrooms.

The interior arrangement of Rosalie is based on the double-pile plan, with a central passage separating double parlors on the east from the library, stairhall, and dining room opposite. Excellent Federal design is illustrated by the graceful arch which springs from the reeded pilasters framing the stairhall; by eight-panel doors, each surrounded by a wide architrave with corner blocks; and by several wooden mantels, each with paneled pilasters supporting a five-part frieze. Of special interest is the open well stair and its scrolled step-ends, columnlike newel, and tapered balusters.