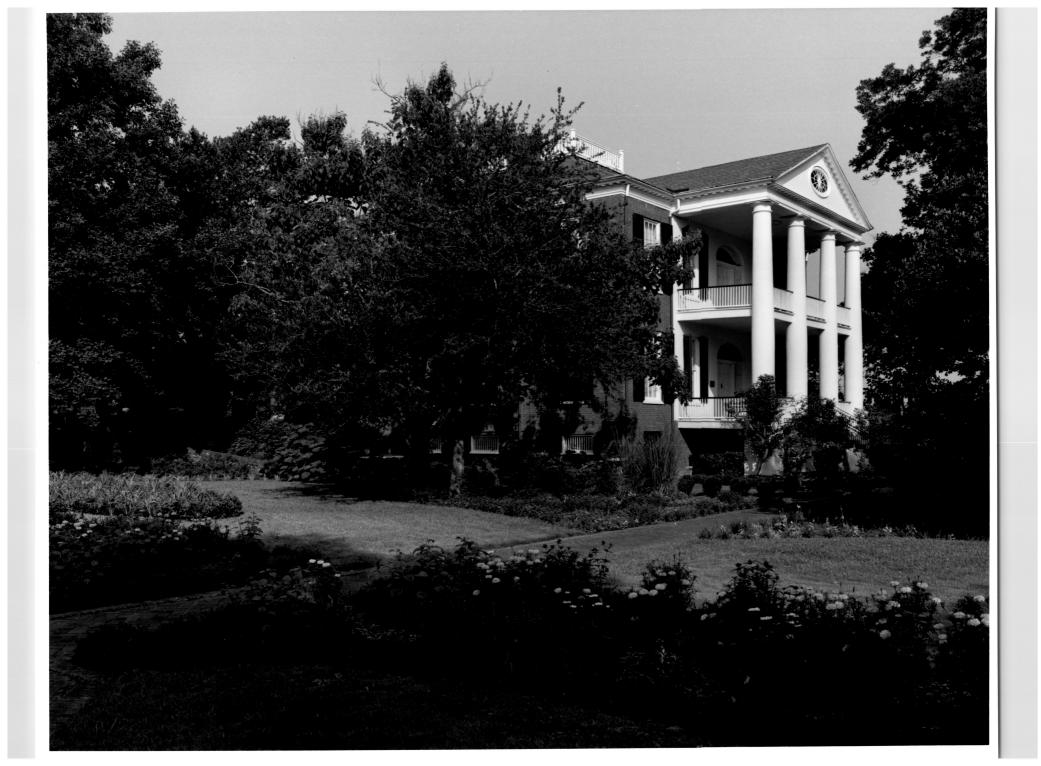

#### DESCRIBE THE PRESENT AND ORIGINAL (IF KNOWN) PHYSICAL APPEARANCE

Rosalie is a large (59' x 65'), brick, two-and-one-half-story residence located on the bluff at 100 Orleans Street in Natchez, Mississippi. walls, laid in Flemish bond on the facade, or north elevation, and in common bond on the remaining sides, stand above a full basement containing storage rooms. Covering the structure is a tall, hipped roof, with an observation deck surrounded by a wooden balustrade. The facade is divided into five bays, the center three of which are stuccoed behind a monumental portico of Doric columns supporting a delicately proportioned entablature which is continued around all elevations. Elegantly flared steps ascent to the main level and entrance, designed with paneled, double-leaf doors, sidelights, and an elliptical fanlight transom. The simple door treatment is repeated in the balcony level and twice again on the rear elevation. Symmetrically spaced windows are double hung, with twelve-over-twelve glazing, and many are fitted with original blinds. Extending the full width of the stuccoed rear elevation is a five-bay portico, without a pediment, whose columns stand on pedestals set directly on a brick patio. A wooden stair sheltered by the portico gives access to the rear balcony. Located near the southwest corner of the mansion is a two-story brick outbuilding containing a kitchen and several bedrooms.