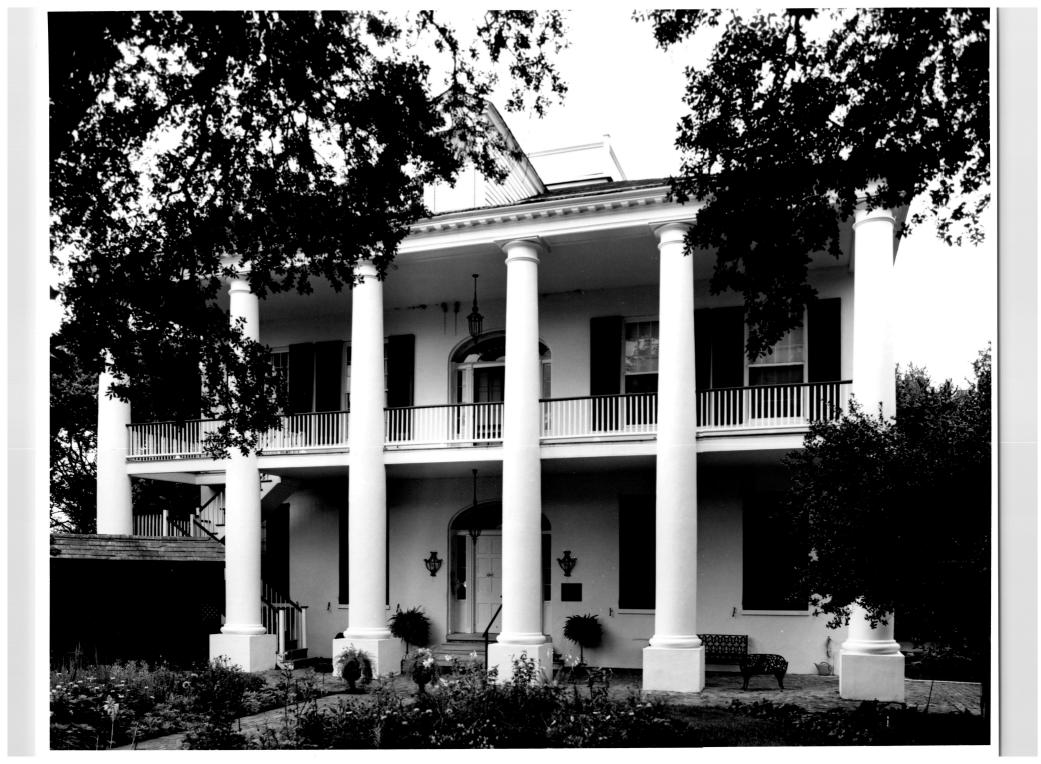

#### DESCRIBE THE PRESENT AND ORIGINAL (IF KNOWN) PHYSICAL APPEARANCE

Rosalie is a large (59' x 65'), brick, two-and-one-half-story residence located on the bluff at 100 Orleans Street in Natchez, Mississippi. walls, laid in Flemish bond on the facade, or north elevation, and in common bond on the remaining sides, stand above a full basement containing storage rooms. Covering the structure is a tall, hipped roof, with an observation deck surrounded by a wooden balustrade. The facade is divided into five bays, the center three of which are stuccoed behind a monumental portico of Doric columns supporting a delicately proportioned entablature which is continued around all elevations. Elegantly flared steps ascent to the main level and entrance, designed with paneled, double-leaf doors, sidelights, and an elliptical fanlight transom. The simple door treatment is repeated in the balcony level and twice again on the rear elevation. Symmetrically spaced windows are double hung, with twelve-over-twelve glazing, and many are fitted with original blinds. Extending the full width of the stuccoed rear elevation is a five-bay portico, without a pediment, whose columns stand on pedestals set directly on a brick patio. A wooden stair sheltered by the portico gives access to the rear balcony. Located near the southwest corner of the mansion is a two-story brick outbuilding containing a kitchen and several bedrooms.