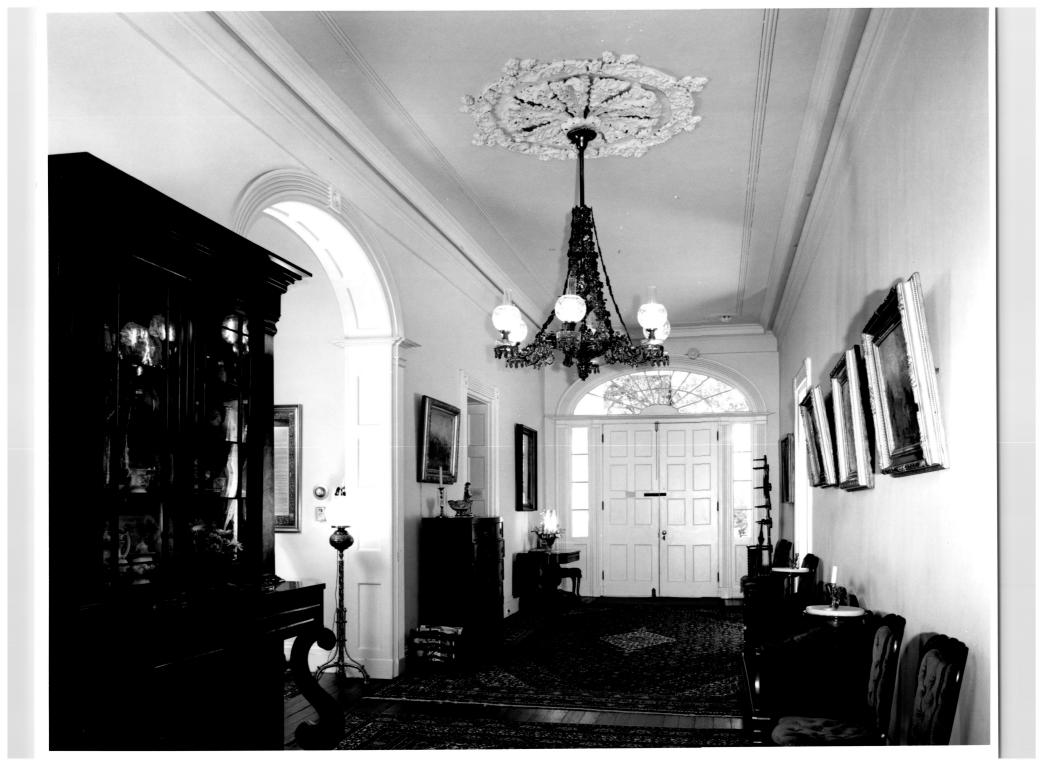

The interior arrangement of Rosalie is based on the double-pile plan, with a central passage separating double parlors on the east from the library, stairhall, and dining room opposite. Excellent Federal design is illustrated by the graceful arch which springs from the reeded pilasters framing the stairhall; by eight-panel doors, each surrounded by a wide architrave with corner blocks; and by several wooden mantels, each with paneled pilasters supporting a five-part frieze. Of special interest is the open well stair and its scrolled step-ends, columnlike newel, and tapered balusters.

In 1858, Rosalie was "modernized" in the fashionable Rococo style by the installation of arched marble mantels with carved cartouches in the double parlors, and simple pilastered marble mantels in the library and dining room. At the same time, a splendid set of furniture in the Belter style was placed in the parlors and complemented by a wall-to-wall Aubusson, a pair of large over-mantel looking glasses, and gilt window cornices.