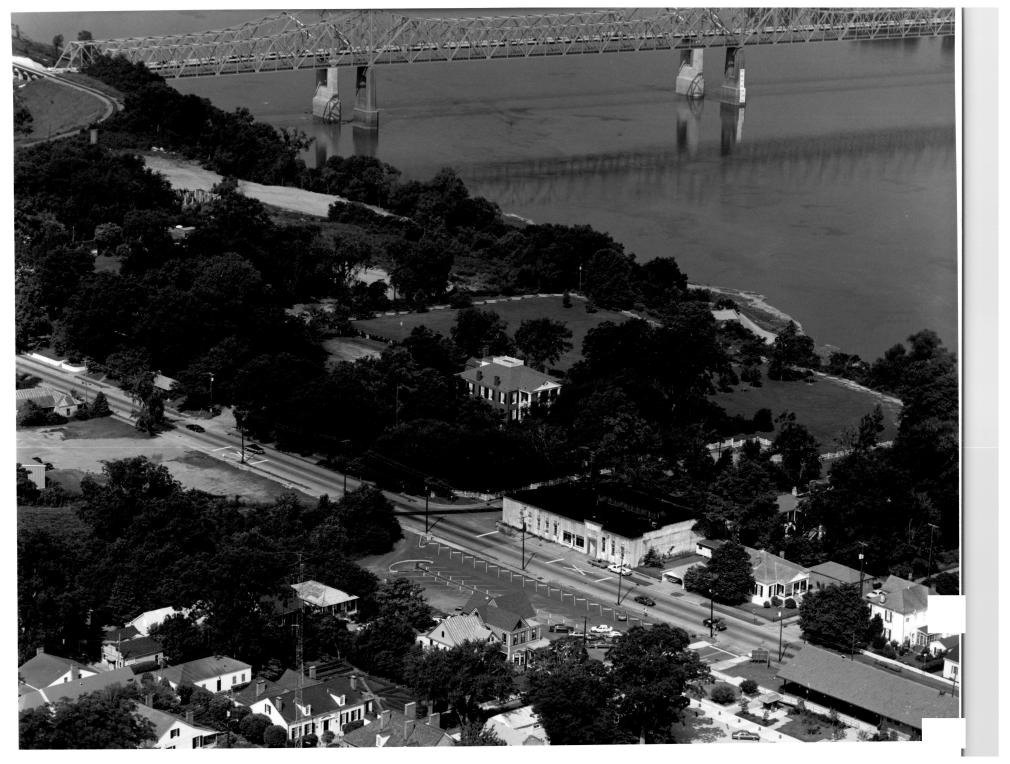

#### DESCRIBE THE PRESENT AND ORIGINAL (IF KNOWN) PHYSICAL APPEARANCE

Rosalie is a large (59' x 65'), brick, two-and-one-half-story residence located on the bluff at 100 Orleans Street in Natchez, Mississippi. walls, laid in Flemish bond on the facade, or north elevation, and in common bond on the remaining sides, stand above a full basement containing storage rooms. Covering the structure is a tall, hipped roof, with an observation deck surrounded by a wooden balustrade. The facade is divided into five bays, the center three of which are stuccoed behind a monumental portico of Doric columns supporting a delicately proportioned entablature which is continued around all elevations. Elegantly flared steps ascent to the main level and entrance, designed with paneled, double-leaf doors, sidelights, and an elliptical fanlight transom. The simple door treatment is repeated in the balcony level and twice again on the rear elevation. Symmetrically spaced windows are double hung, with twelve-over-twelve glazing, and many are fitted with original blinds. Extending the full width of the stuccoed rear elevation is a five-bay portico, without a pediment, whose columns stand on pedestals set directly on a brick patio. A wooden stair sheltered by the portico gives access to the rear balcony. Located near the southwest corner of the mansion is a two-story brick outbuilding containing a kitchen and several bedrooms.

#### STATEMENT OF SIGNIFICANCE

Rosalie is one of the earliest fully developed and most prominent "suburban villas" in Natchez and is considered a highly significant example of Neo-Classical domestic architecture. In addition, the mansion is locally significant as the headquarters of the Federal army during its occupation of Natchez (1863-1865).