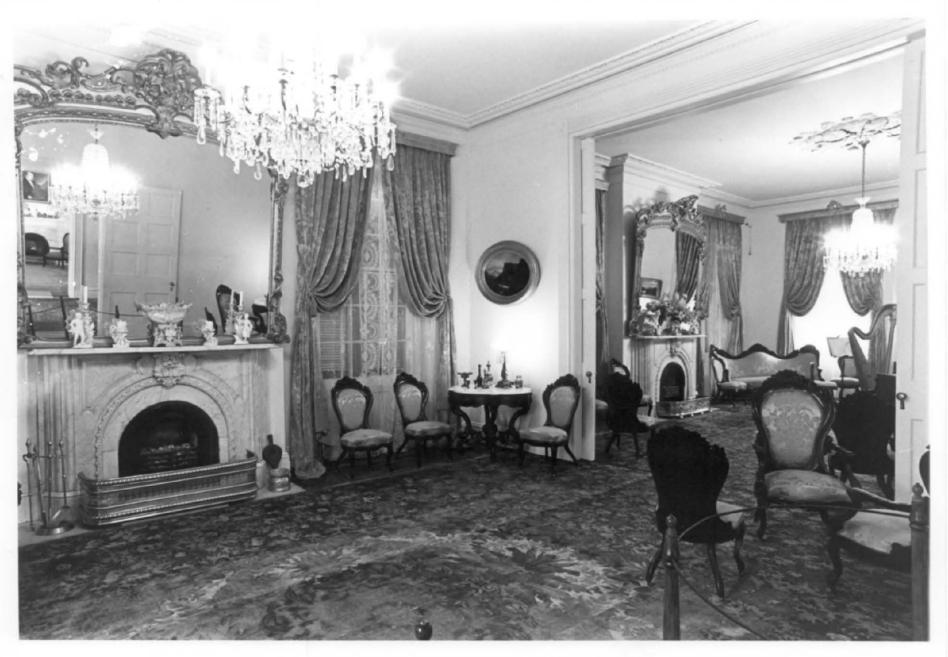

The interior arrangement of Rosalie is based on the double-pile plan, with a central passage separating double parlors on the east from the library, stairhall, and dining room opposite. Excellent Federal design is illustrated by the graceful arch which springs from the reeded pilasters framing the stairhall; by eight-panel doors, each surrounded by a wide architrave with corner blocks; and by several wooden mantels, each with paneled pilasters supporting a five-part frieze. Of special interest is the open well stair and its scrolled step-ends, columnlike newel, and tapered balusters.

In 1858, Rosalie was "modernized" in the fashionable Rococo style by the installation of arched marble mantels with carved cartouches in the double parlors, and simple pilastered marble mantels in the library and dining room. At the same time, a splendid set of furniture in the Belter style was placed in the parlors and complemented by a wall-to-wall Aubusson, a pair of large over-mantel looking glasses, and gilt window cornices.