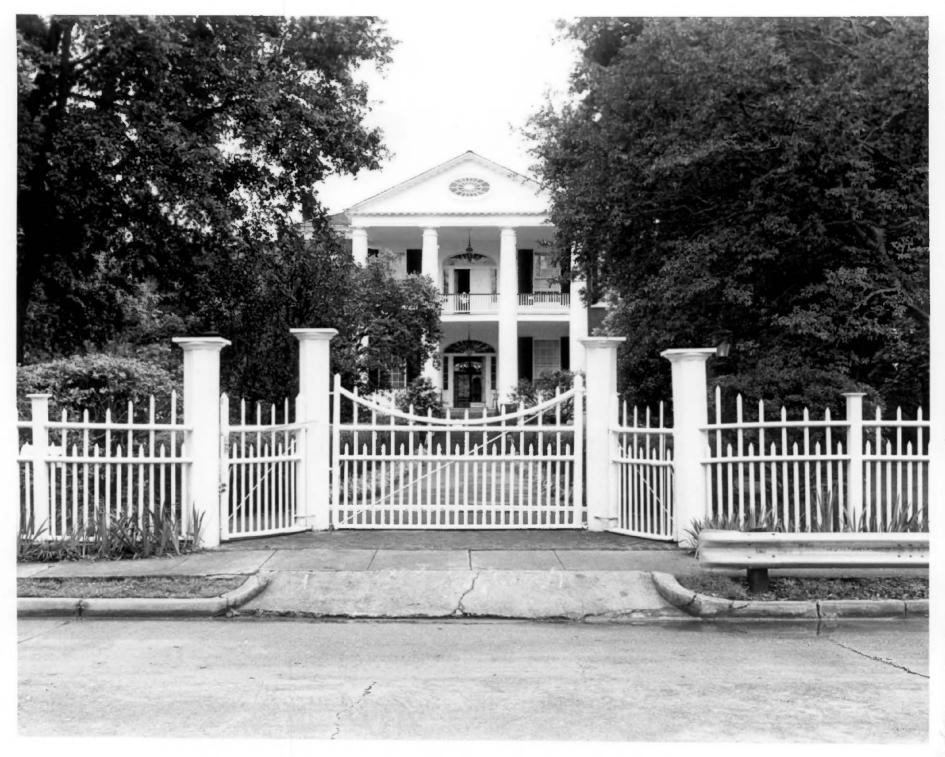

#### DESCRIBE THE PRESENT AND ORIGINAL (IF KNOWN) PHYSICAL APPEARANCE

Rosalie is a large (59' x 65'), brick, two-and-one-half-story residence located on the bluff at 100 Orleans Street in Natchez, Mississippi. walls, laid in Flemish bond on the facade, or north elevation, and in common bond on the remaining sides, stand above a full basement containing storage rooms. Covering the structure is a tall, hipped roof, with an observation deck surrounded by a wooden balustrade. The facade is divided into five bays, the center three of which are stuccoed behind a monumental portico of Doric columns supporting a delicately proportioned entablature which is continued around all elevations. Elegantly flared steps ascent to the main level and entrance, designed with paneled, double-leaf doors, sidelights, and an elliptical fanlight transom. The simple door treatment is repeated in the balcony level and twice again on the rear elevation. Symmetrically spaced windows are double hung, with twelve-over-twelve glazing, and many are fitted with original blinds. Extending the full width of the stuccoed rear elevation is a five-bay portico, without a pediment, whose columns stand on pedestals set directly on a brick patio. A wooden stair sheltered by the portico gives access to the rear balcony. Located near the southwest corner of the mansion is a two-story brick outbuilding containing a kitchen and several bedrooms.

#### STATEMENT OF SIGNIFICANCE

Rosalie is one of the earliest fully developed and most prominent "suburban villas" in Natchez and is considered a highly significant example of Neo-Classical domestic architecture. In addition, the mansion is locally significant as the headquarters of the Federal army during its occupation of Natchez (1863-1865).