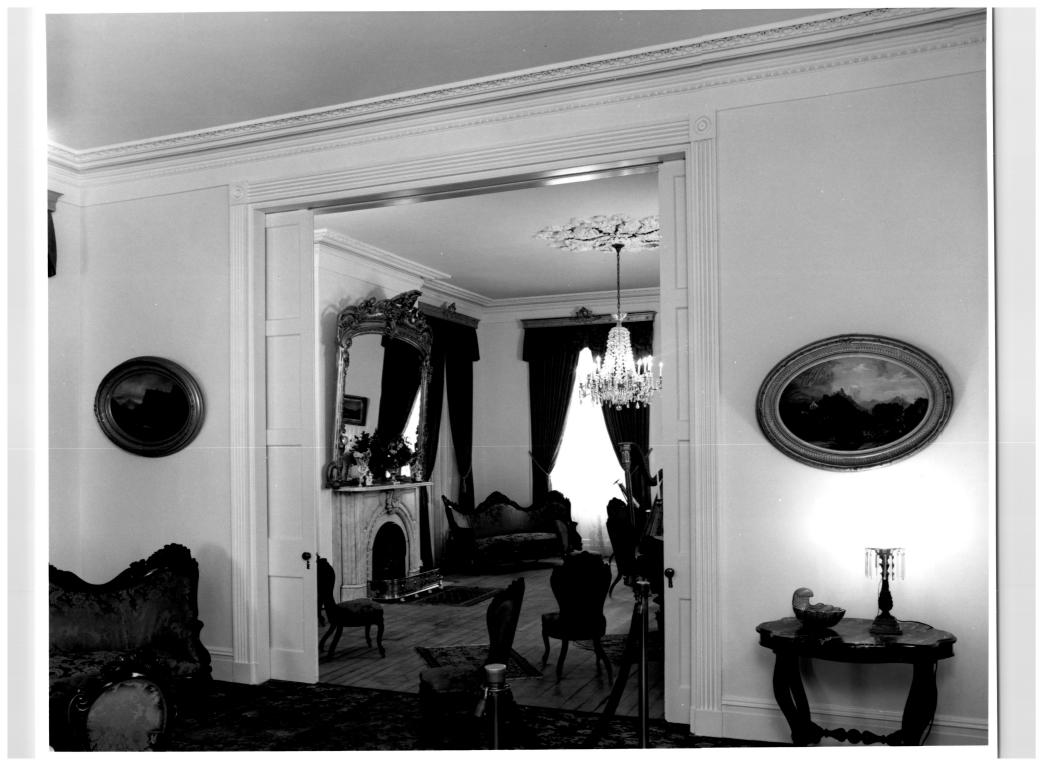

In 1858, Rosalie was "modernized" in the fashionable Rococo style by the installation of arched marble mantels with carved cartouches in the double parlors, and simple pilastered marble mantels in the library and dining room. At the same time, a splendid set of furniture in the Belter style was placed in the parlors and complemented by a wall-to-wall Aubusson, a pair of large over-mantel looking glasses, and gilt window cornices.