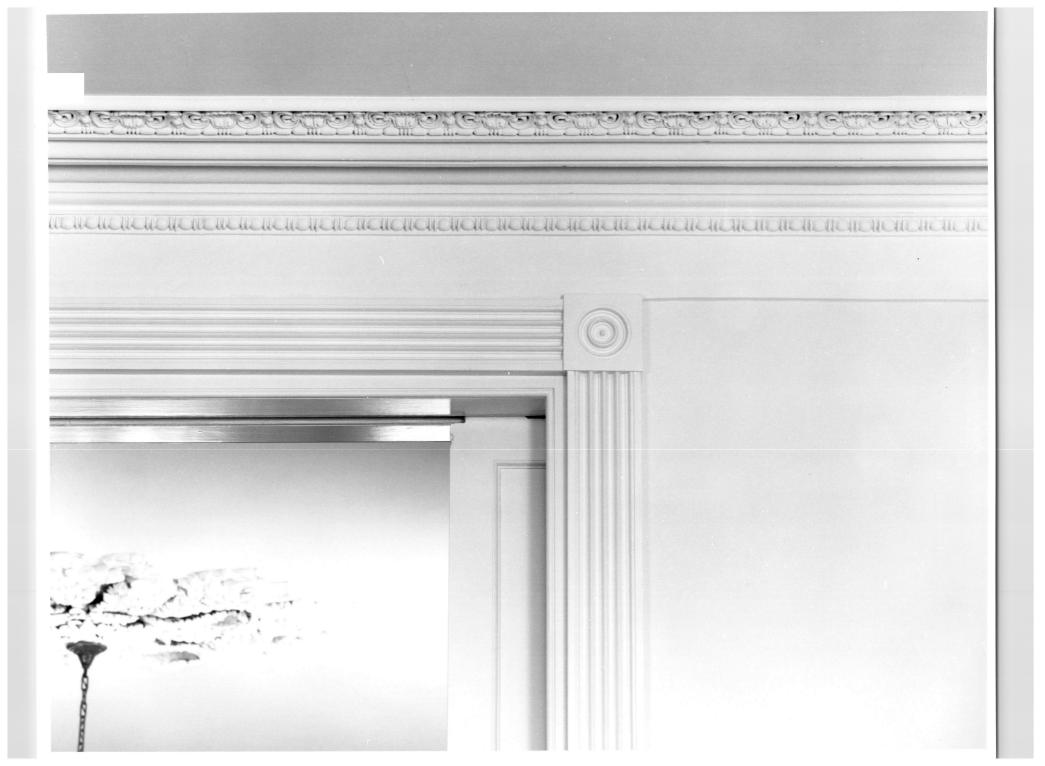

#### DESCRIBE THE PRESENT AND ORIGINAL (IF KNOWN) PHYSICAL APPEARANCE

Rosalie is a large (59' x 65'), brick, two-and-one-half-story residence located on the bluff at 100 Orleans Street in Natchez, Mississippi. walls, laid in Flemish bond on the facade, or north elevation, and in common bond on the remaining sides, stand above a full basement containing storage rooms. Covering the structure is a tall, hipped roof, with an observation deck surrounded by a wooden balustrade. The facade is divided into five bays, the center three of which are stuccoed behind a monumental portico of Doric columns supporting a delicately proportioned entablature which is continued around all elevations. Elegantly flared steps ascent to the main level and entrance, designed with paneled, double-leaf doors, sidelights, and an elliptical fanlight transom. The simple door treatment is repeated in the balcony level and twice again on the rear elevation. Symmetrically spaced windows are double hung, with twelve-over-twelve glazing, and many are fitted with original blinds. Extending the full width of the stuccoed rear elevation is a five-bay portico, without a pediment, whose columns stand on pedestals set directly on a brick patio. A wooden stair sheltered by the portico gives access to the rear balcony. Located near the southwest corner of the mansion is a two-story brick outbuilding containing a kitchen and several bedrooms.

The interior arrangement of Rosalie is based on the double-pile plan, with a central passage separating double parlors on the east from the library, stairhall, and dining room opposite. Excellent Federal design is illustrated by the graceful arch which springs from the reeded pilasters framing the stairhall; by eight-panel doors, each surrounded by a wide architrave with corner blocks; and by several wooden mantels, each with paneled pilasters supporting a five-part frieze. Of special interest is the open well stair and its scrolled step-ends, columnlike newel, and tapered balusters.