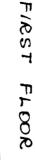

#### DESCRIBE THE PRESENT AND ORIGINAL (IF KNOWN) PHYSICAL APPEARANCE

Rosalie is a large (59' x 65'), brick, two-and-one-half-story residence located on the bluff at 100 Orleans Street in Natchez, Mississippi. walls, laid in Flemish bond on the facade, or north elevation, and in common bond on the remaining sides, stand above a full basement containing storage rooms. Covering the structure is a tall, hipped roof, with an observation deck surrounded by a wooden balustrade. The facade is divided into five bays, the center three of which are stuccoed behind a monumental portico of Doric columns supporting a delicately proportioned entablature which is continued around all elevations. Elegantly flared steps ascent to the main level and entrance, designed with paneled, double-leaf doors, sidelights, and an elliptical fanlight transom. The simple door treatment is repeated in the balcony level and twice again on the rear elevation. Symmetrically spaced windows are double hung, with twelve-over-twelve glazing, and many are fitted with original blinds. Extending the full width of the stuccoed rear elevation is a five-bay portico, without a pediment, whose columns stand on pedestals set directly on a brick patio. A wooden stair sheltered by the portico gives access to the rear balcony. Located near the southwest corner of the mansion is a two-story brick outbuilding containing a kitchen and several bedrooms.

The interior arrangement of Rosalie is based on the double-pile plan, with a central passage separating double parlors on the east from the library, stairhall, and dining room opposite. Excellent Federal design is illustrated by the graceful arch which springs from the reeded pilasters framing the stairhall; by eight-panel doors, each surrounded by a wide architrave with corner blocks; and by several wooden mantels, each with paneled pilasters supporting a five-part frieze. Of special interest is the open well stair and its scrolled step-ends, columnlike newel, and tapered balusters.