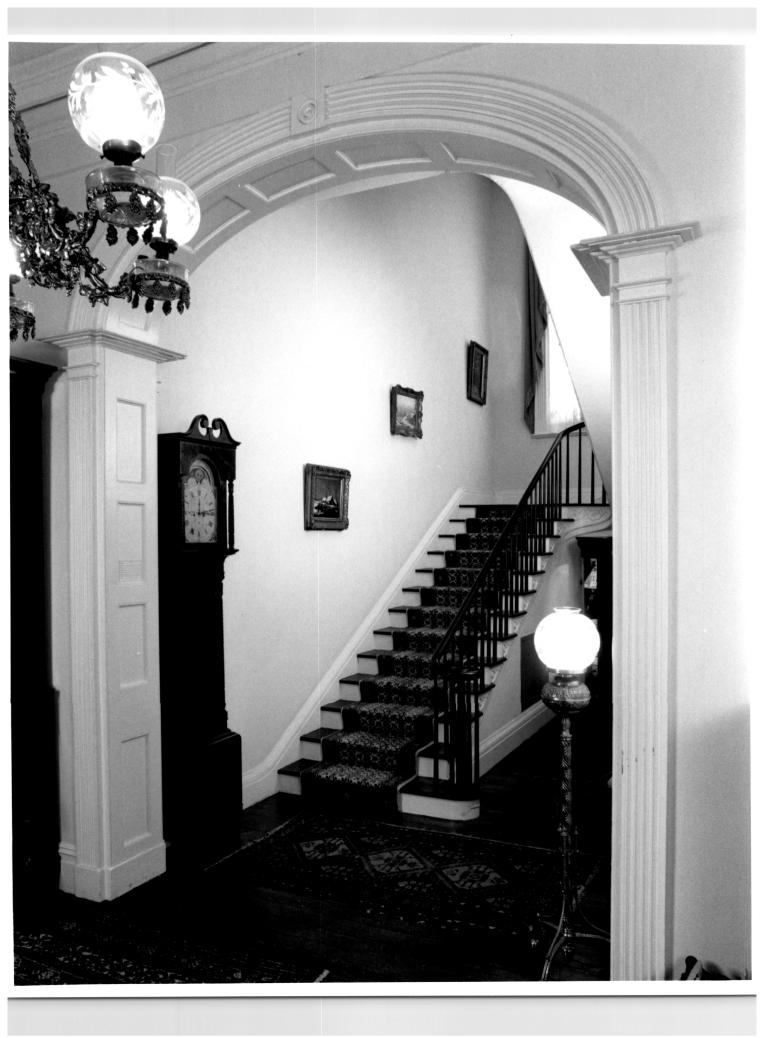

The interior arrangement of Rosalie is based on the double-pile plan, with a central passage separating double parlors on the east from the library, stairhall, and dining room opposite. Excellent Federal design is illustrated by the graceful arch which springs from the reeded pilasters framing the stairhall; by eight-panel doors, each surrounded by a wide architrave with corner blocks; and by several wooden mantels, each with paneled pilasters supporting a five-part frieze. Of special interest is the open well stair and its scrolled step-ends, columnlike newel, and tapered balusters.