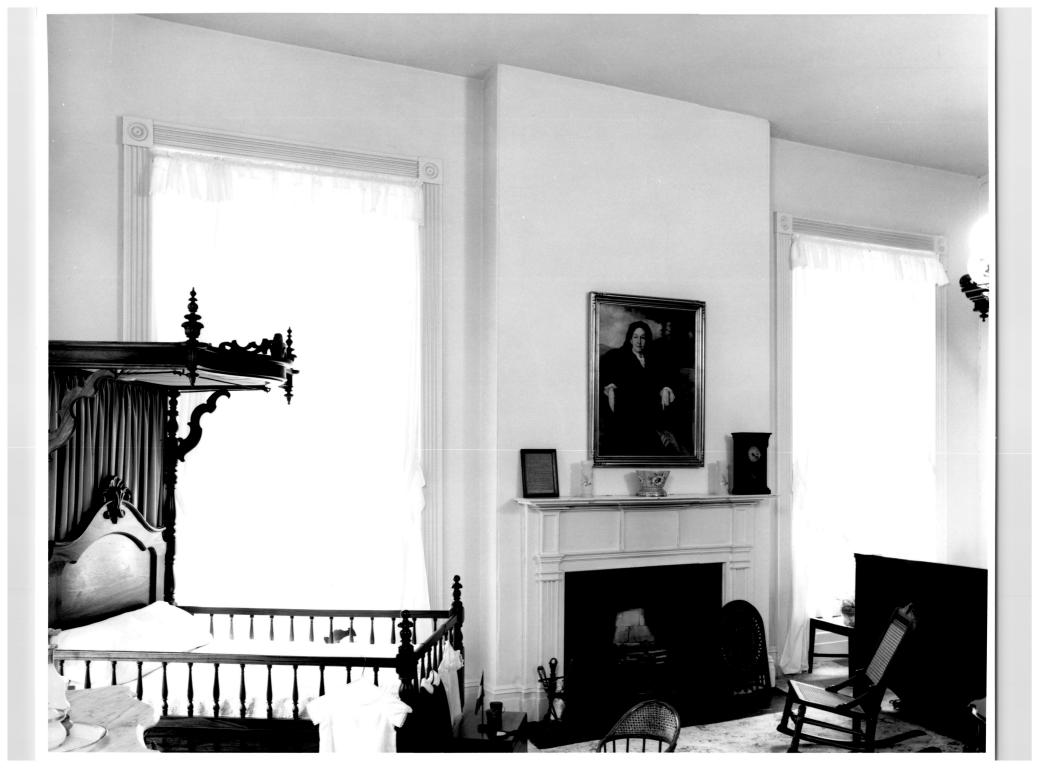

The interior arrangement of Rosalie is based on the double-pile plan, with a central passage separating double parlors on the east from the library, stairhall, and dining room opposite. Excellent Federal design is illustrated by the graceful arch which springs from the reeded pilasters framing the stairhall; by eight-panel doors, each surrounded by a wide architrave with corner blocks; and by several wooden mantels, each with paneled pilasters supporting a five-part frieze. Of special interest is the open well stair and its scrolled step-ends, columnlike newel, and tapered balusters.

In 1858, Rosalie was "modernized" in the fashionable Rococo style by the installation of arched marble mantels with carved cartouches in the double parlors, and simple pilastered marble mantels in the library and dining room. At the same time, a splendid set of furniture in the Belter style was placed in the parlors and complemented by a wall-to-wall Aubusson, a pair of large over-mantel looking glasses, and gilt window cornices.