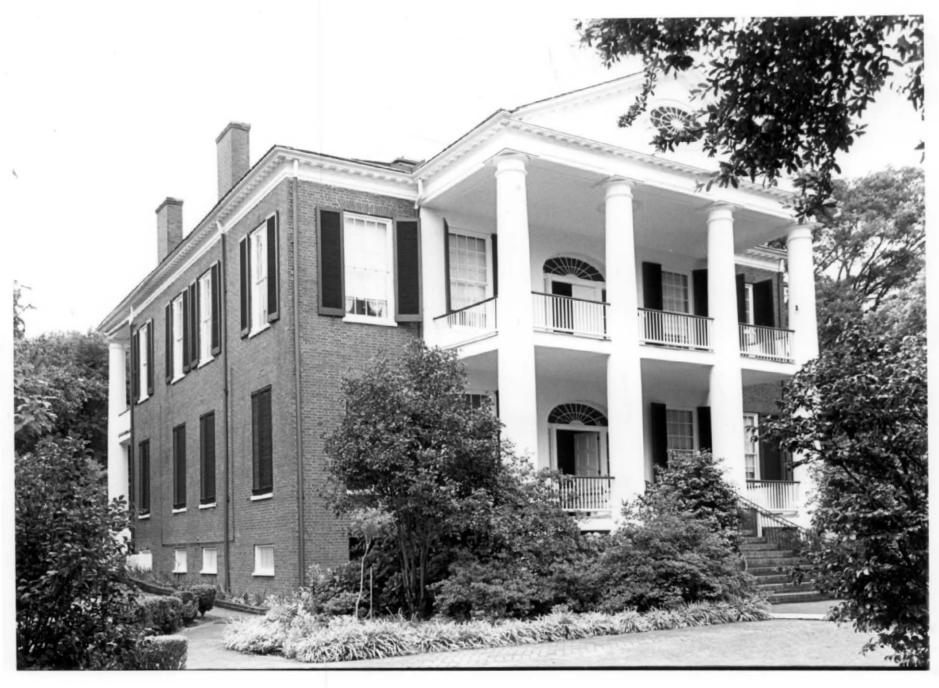

#### DESCRIBE THE PRESENT AND ORIGINAL (IF KNOWN) PHYSICAL APPEARANCE

Rosalie is a large (59' x 65'), brick, two-and-one-half-story residence located on the bluff at 100 Orleans Street in Natchez, Mississippi. walls, laid in Flemish bond on the facade, or north elevation, and in common bond on the remaining sides, stand above a full basement containing storage rooms. Covering the structure is a tall, hipped roof, with an observation deck surrounded by a wooden balustrade. The facade is divided into five bays, the center three of which are stuccoed behind a monumental portico of Doric columns supporting a delicately proportioned entablature which is continued around all elevations. Elegantly flared steps ascent to the main level and entrance, designed with paneled, double-leaf doors, sidelights, and an elliptical fanlight transom. The simple door treatment is repeated in the balcony level and twice again on the rear elevation. Symmetrically spaced windows are double hung, with twelve-over-twelve glazing, and many are fitted with original blinds. Extending the full width of the stuccoed rear elevation is a five-bay portico, without a pediment, whose columns stand on pedestals set directly on a brick patio. A wooden stair sheltered by the portico gives access to the rear balcony. Located near the southwest corner of the mansion is a two-story brick outbuilding containing a kitchen and several bedrooms.

The interior arrangement of Rosalie is based on the double-pile plan, with a central passage separating double parlors on the east from the library, stairhall, and dining room opposite. Excellent Federal design is illustrated by the graceful arch which springs from the reeded pilasters framing the stairhall; by eight-panel doors, each surrounded by a wide architrave with corner blocks; and by several wooden mantels, each with paneled pilasters supporting a five-part frieze. Of special interest is the open well stair and its scrolled step-ends, columnlike newel, and tapered balusters.