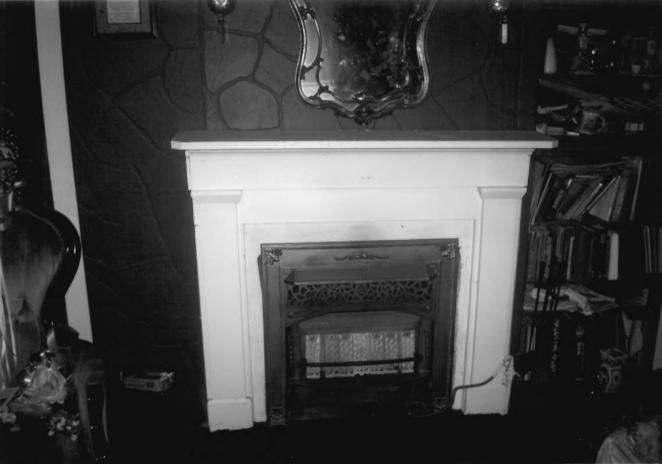

# **Architectural Classification(s):**

other

Materials:

foundation:

other - cinder block piers

roof:

tin

walls: wood