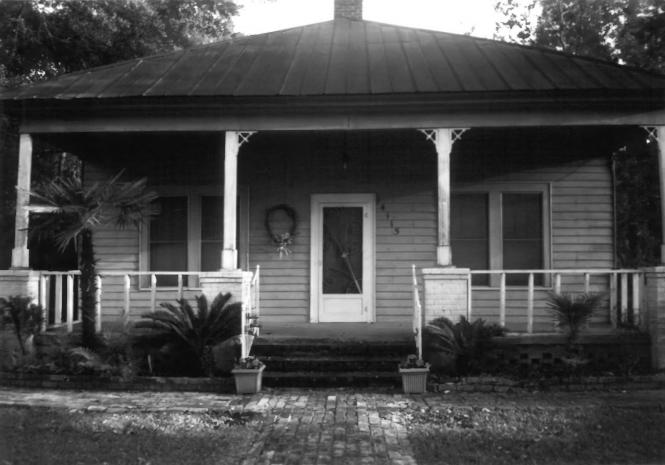

## 7. Description

# **Architectural Classification(s):**

other

Materials:

foundation:

other - cinder block piers

roof:

tin

walls: wood