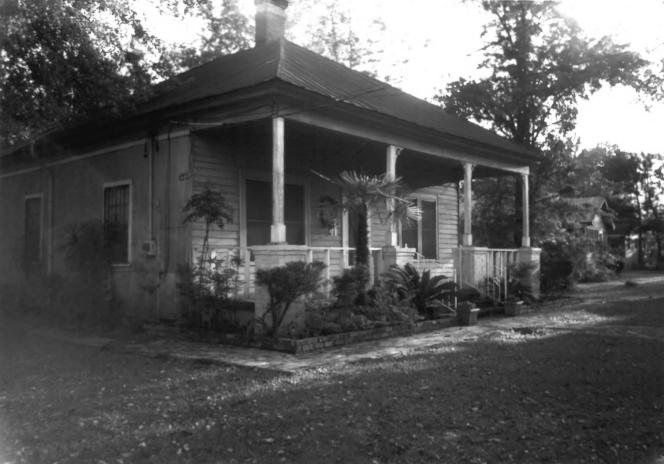

## 7. Description

# **Architectural Classification(s):**

other

Materials:

foundation:

other - cinder block piers

roof:

tin

walls: wood