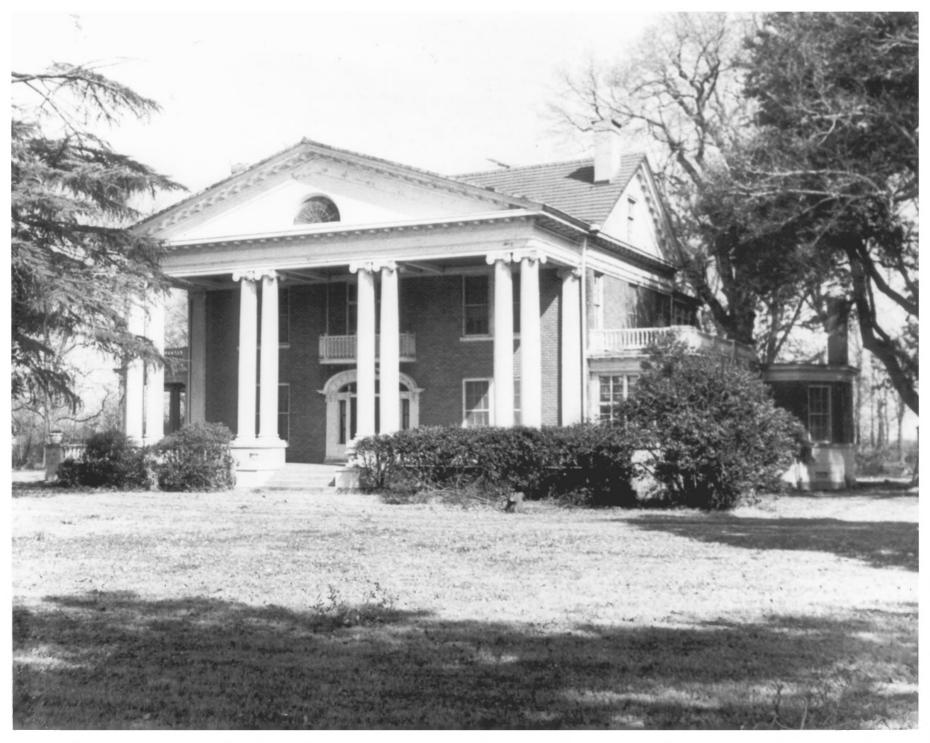

#### Describe the present and original (if known) physical appearance

Linden, a Colonial Revival residence attributed to E. N. Alger of Huntington, West Virginia, and H. H. Davis of Vicksburg, Mississippi, is located on a slight rise on the east bank of Lake Washington, one mile north of Glen Allan, Mississippi, on county road 69. The house is reached by a semicircular gravel drive that leads from the lakeshore road. The westerly boundary of the property is defined by a three-foot brick retaining wall. This wall is topped by a wrought iron fence in which the S-scroll motif is repeated.

Erected ca. 1914, Linden rises two-and-a-half stories from the basement level. The symmetrical main block, which is three bays wide with six-over-six windows, belies the irregular plan of the entire structure. Constructed of brick laid in a common bond, it is topped by a roof of intersecting gables sheathed in tile; five

chimneys pierce the gently-sloping surfaces of this roof.

An outstanding feature of the house is the giant ordered pedimented portico which extends the full width of the front facade. This portico is supported by paired, fluted Ionic columns echoed on the front wall by pilasters framing the three-bay westerly facade. The molded entablature with a modillioned cornice wraps around the house. One-story porches with balastraded roofs supported by paired Doric columns form wings at each gable end. The northerly porch extends to form a porte-cochere, and the southerly porch was enclosed in 1947. Also, a kitchen wing extends from the rear elevation.

Access to the interior is provided through a center-bay doorway. The double door, framed by a fanlight and accompanying sidelights, is embellished with an elaborate surround consisting of a modified broken pediment supported by Ionic pilasters. A balconied doorway of similar design is located in the center bay of