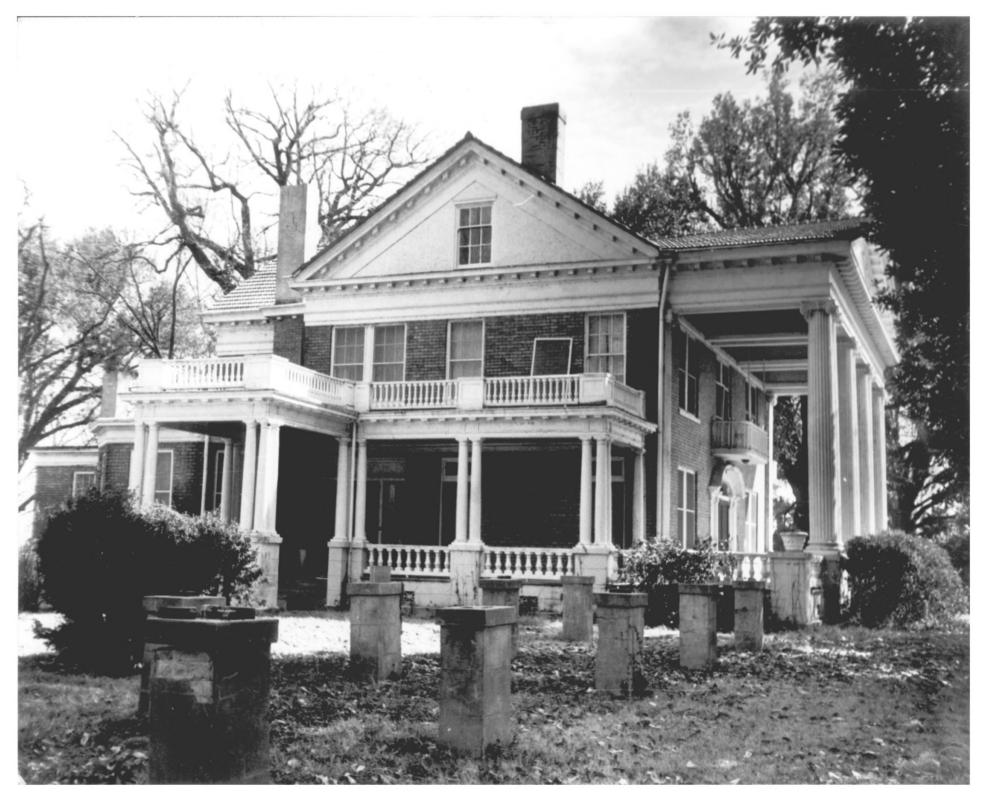

chimneys pierce the gently-sloping surfaces of this roof.

An outstanding feature of the house is the giant ordered pedimented portico which extends the full width of the front facade. This portico is supported by paired, fluted Ionic columns echoed on the front wall by pilasters framing the three-bay westerly facade. The molded entablature with a modillioned cornice wraps around the house. One-story porches with balastraded roofs supported by paired Doric columns form wings at each gable end. The northerly porch extends to form a porte-cochere, and the southerly porch was enclosed in 1947. Also, a kitchen wing extends from the rear elevation.

Access to the interior is provided through a center-bay doorway. The double door, framed by a fanlight and accompanying sidelights, is embellished with an elaborate surround consisting of a modified broken pediment supported by Ionic pilasters. A balconied doorway of similar design is located in the center bay of

the second floor.

The interior of the house consists of a central hallway with a library on the north and living room on the south. The living room is separated from the hallway by sliding doors that are enframed by an entablature supported by pilasters. The entrance hallway intersects with the rear stairhall which runs along the east wall. The hexagonal dining room is in the northeastern block of the house. There are two downstairs bedrooms, and four bedrooms and a sleeping porch on the second floor. All of the original hardware, including the brass fixtures in the three bathrooms, is intact. Also, the walls of the formal rooms are paneled with original silk wall covering. Several yards north of the house are the remains of an arbor which was destroyed by high winds in 1980. To the rear of the house is the original (ca. 1914) brick, two-car garage and the remains of the original carbide house.