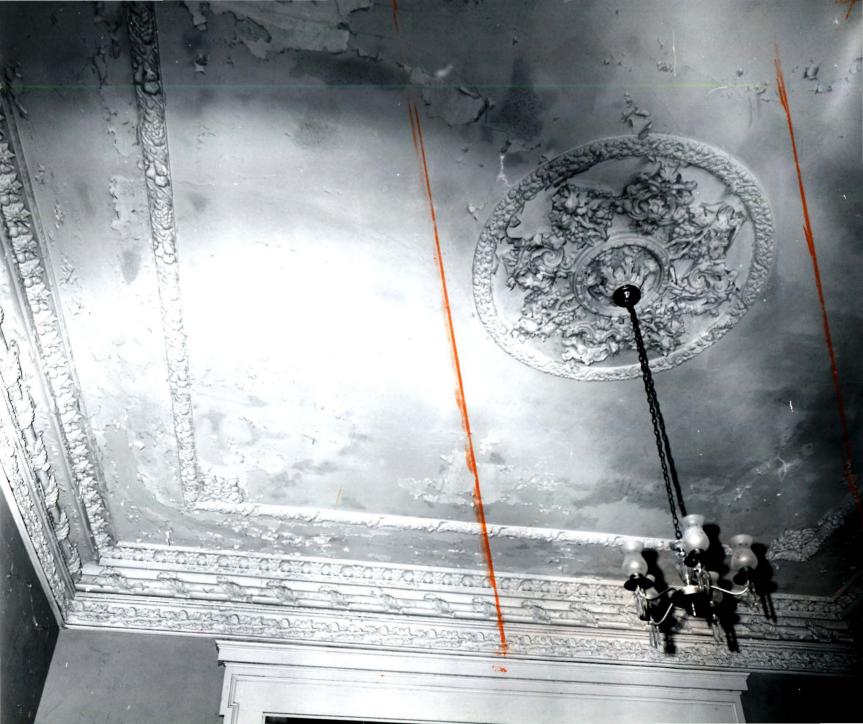

s Dr. D. C. Montgomery Jr. May 1971 South elevation



Belmont, Feb. 1971 Right: east (rear elevation of main block, looking Lept: east and north elevations of ell. Orsterin at left und in angle between main block and ell.



Name: Belmont lecation: Wayside, miss Photo Gradit: Dr. D. C. Montgomery Date of Froto: may 1971 Description of View? Dining Room



Name: Belmont Location: Wayside, Misr Photo Gradit: Rr. D.C. Montgomery N. Debe of Photo: May 1971 Description of Visy: Front Parlor



Belmont Central hallway looking cast. May, 1971 photo arrelit DR. D.C. Montgomery fix. P.O. BOX 1335 Treenville, Mrs. 38701



Belmont nayside, miss D. D. C. montgomery gr. may 1971 South west & last Rooms of Rooms



Belmont wayside, Miss Dr. D. C. Montgonery May 1971 to front parlor (south west room)



Nama: Belmont wayside, muse Location: DR. D.C. Montgomery Photo Orealis: Do the till Morelia: Medallion on ceiling of front.