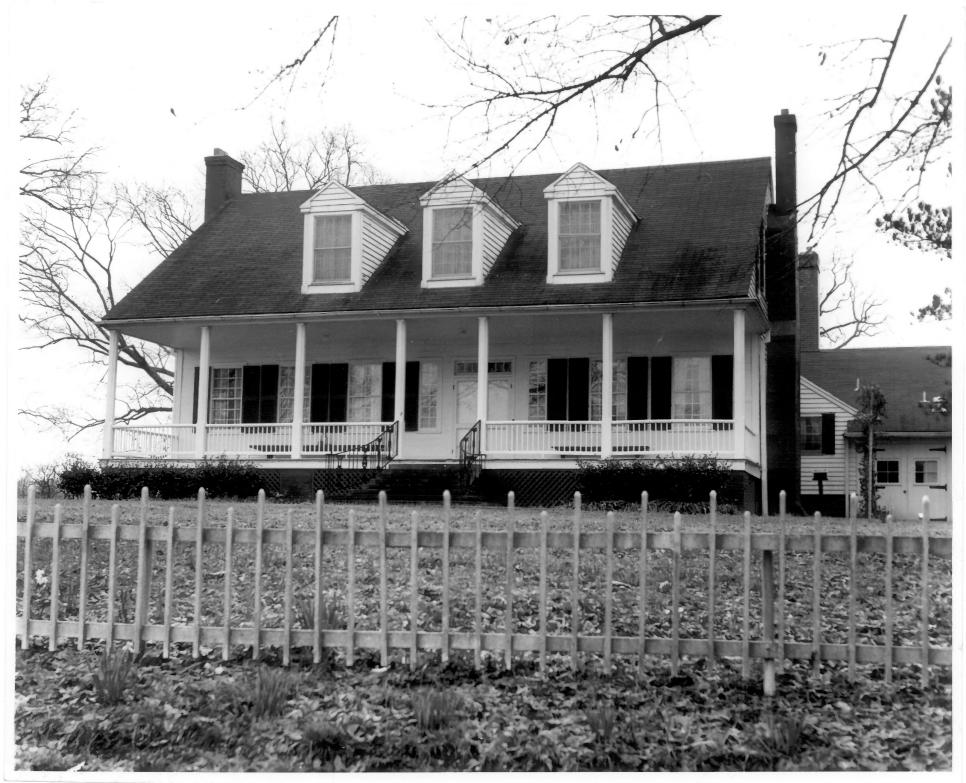

THE INTERIOR Form No. 10-301a NATIONAL PARK SERVICE Mississippi (7/72)COUNTY NATIONAL REGISTER OF HISTORIC PLACES Amite PROPERTY PHOTOGRAPH FORM FOR NPS USE ONLY ENTRY NUMBER DATE (Type all entries - attach to or enclose with photograph) MAR 2 7 1975 Z 1. NAME 0 COMMON: Thomas Batchelor House AND/OR HISTORIC: Beech Grove 2. LOCATION STREET AND NUMBER: Street - Olio Road (Route 5) CITY OR TOWN: 2 Liberty NATIONAL COUNTY: CODE STATE: CODE REGISTER Mississippi 39645 28 Amite **b**05 3. PHOTO REFERENCE PHOTO CREDIT: Mississippi Department of Archives and Histor DATE OF PHOTO: 1974 ш NEGATIVE FILED AT: Mississippi Department of Archives and History, Jackson, Mississippi 4. IDENTIFICATION DESCRIBE VIEW, DIRECTION, ETC. General view of side (east elevation) and rear addition, looking northwest.



Form No. 10-301a (7/72)

Z

ш

## UNITED STATES DEPARTMENT OF THE INTERIOR NATIONAL PARK SERVICE

NATIONAL REGISTER OF HISTORIC PLACES

| PROPERTY PHOTOGRAPH F | FORM | V |
|-----------------------|------|---|
|-----------------------|------|---|

(Type all entries - attach to or enclose with photograph)

| STATE          |      |
|----------------|------|
| Mississippi    |      |
| COUNTY         |      |
| Amite          |      |
| FOR NPS USE ON | LY   |
| ENTRY NUMBER   | DATE |
| MAR 2 7 1975   |      |

| 1. NAME                |                                   |              |            |             |             |       |
|------------------------|-----------------------------------|--------------|------------|-------------|-------------|-------|
| COMMON:                | T