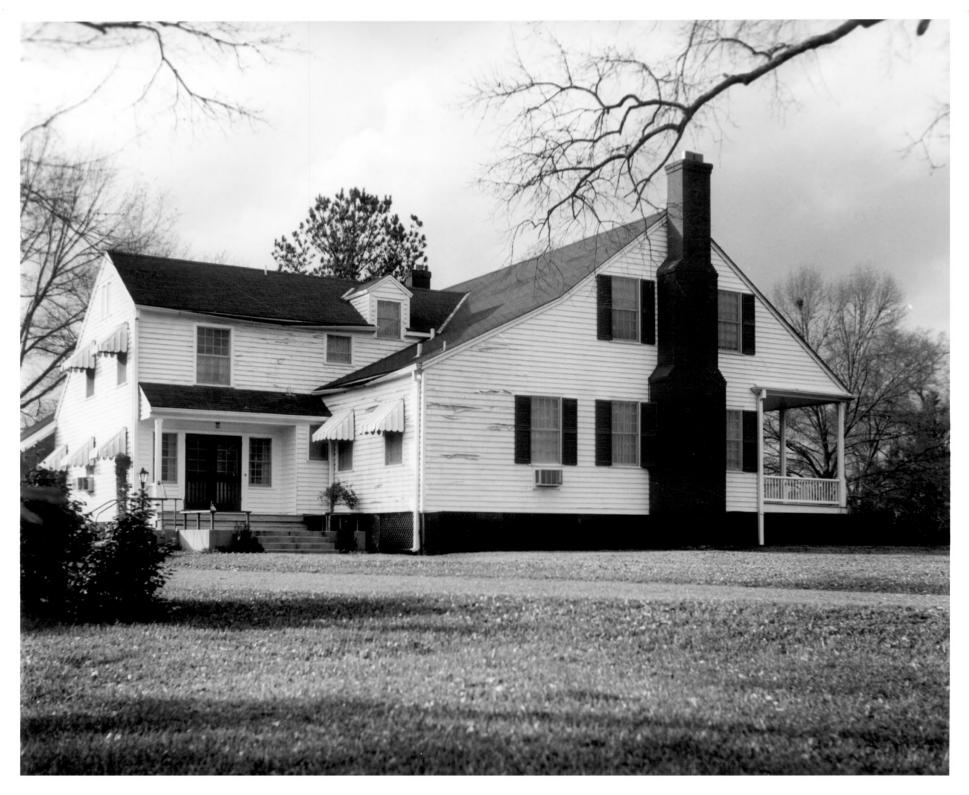

tries)

### 7. Physical Appearance (continued)

1892 Victorian facade gable and the subsequent reconstruction of the original three single-window dormers, according to clear evidence extant in the timbering of the roof. An accumulation of additions to the back of the house was also removed at the time of restoration and replaced with two modern rooms.

### 9. Major Bibliographical References (continued)

Mississippi Department of Archives and History. Subject file, "Constitutional Convention of 1817.

Personal inspection of Thomas Batchelor House by Ronald W. Miller, Architectural Historian, spring, 1974.

Rowland, Dunbar. <u>History of Mississippi</u>: <u>The Heart of the South</u>. 4 vols. Chicago - Jackson: S. J. Clarke Publishing Co., 1925.

RECEIVED

NOV 29 1974

NATIONAL REGISTER





STATE UNITED STATES DEPARTMENT OF THE INTERIOR Form No. 10-301a NATIONAL PARK SERVICE Mississippi (7/72)COUNTY NATIONAL REGISTER OF HISTORIC PLACES Amite PROPERTY PHOTOGRAPH FORM FOR NPS USE ONLY ENTRY NUMBER DATE (Type all entries - attach to or enclose with photograph) MAR 2 7 1975 Z 1. NAME 0 COMMON: Thomas Batchelor House AND/OR HISTORIC: Beech Grove 2. LOCATION STREET AND NUMBER: Street - Olio Road (Route 5) CITY OR TOWN: 2 Liberty NATIONAL COUNTY: CODE STATE: CODE REGISTER Mississippi 39645 28 Amite **b**05 3. PHOTO REFERENCE PHOTO CREDIT: Mississippi Department of Archives and Histor DATE OF PHOTO: 1974 ш NEGATIVE FILED AT: Mississippi Department of Archives and History, Jackson, Mississippi 4. IDENTIFICATION DESCRIBE VIEW, DIRECTION, ETC. General view of side (east elevation) and