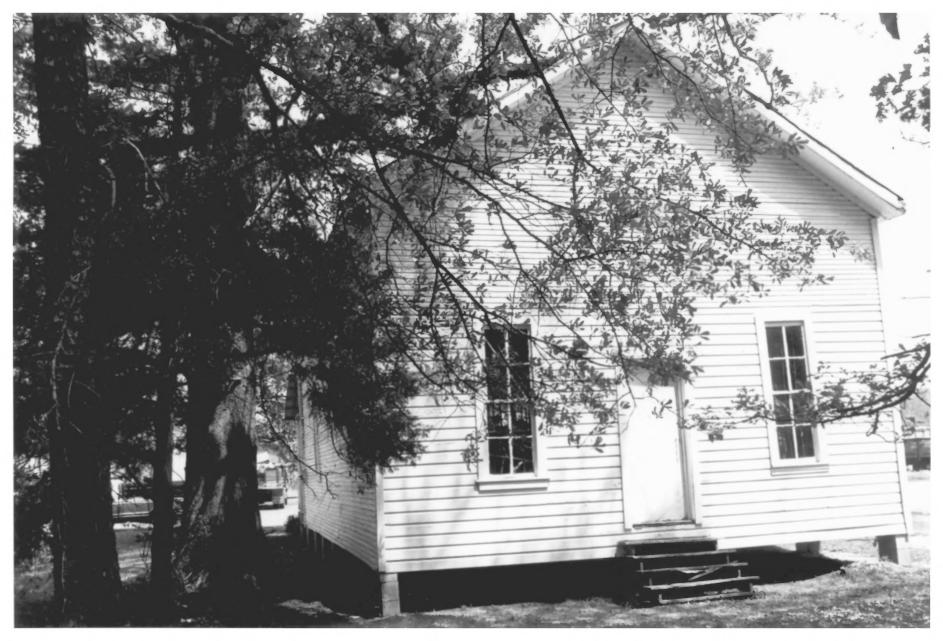

Describe the present and original (if known) physical appearance

This rectangular, frame building (49'x 22') is three bays wide and has a gable roof with front and rear gables. The building rests on cement blocks. The front facade has a full-width porch with wooden steps and a wooden deck. Its cypress chamfered posts support a These posts were corrugated tin shed roof with exposed rafter ends. salvaged from a local farmhouse and replaced the original, simple posts in the 1973 rehabilitation. Located in the porch area, in the central front bay is an entrance consisting of double doors of diagonal tongue and groove beaded boards and a three-light transom. This entrance is flanked by paired four-over-four double hung sash windows with vertical tongue and groove beaded board panelling beneath The rest of the windows are four-over-four double hung sash. them. The rear facade is marked by a single door flanked by windows. Each side facade has one window.

The building has had some minor alterations which do not significantly detract from its integrity. During its rehabilitation in 1973, the store was moved approximately 10 feet south of its original location. It also seems that the roofline has been altered In a 1903 photograph, and that the front porch is an early addition. the front facade has a false front with the peak of the gable extending slightly above the false front to give the appearance of a pedimented parapet. Today, the false front is gone and the building has a simple gable roof. This roof is sheathed in tin, but it is believed that the original wooden shakes are underneath this later The building rests on cement blocks, the original roofing material. wooden blocks having been replaced. Minor interior alterations include adapting the electric ceiling light sockets to ceiling fans with lights and converting the wood-burning, potbellied stove to the use of natural gas. Overall, the building is an amazingly intact example of a turn-of-the-century general store of vernacular form. The alterations and additions to this general store/newspaper office have not compromised its architectural integrity or historical significance.