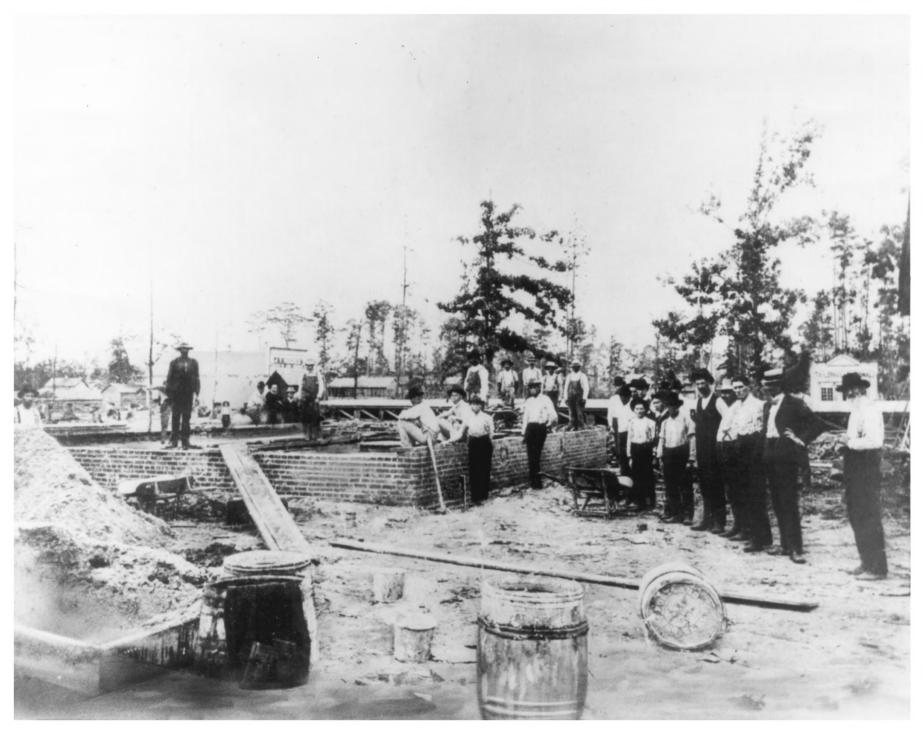

Taylorsville was an antebellum village located a few miles northeast of the present town's current site. Although the community prospered during Reconstruction, it was moved to its present site in 1900 in order to be on the railroad line. The "new" Taylorsville had been surveyed and platted by Wiley G. Moore in 1899 (Taylorsville, Mississippi, Subject File. Mississippi Department of Archives and History, Jackson and Taylorsville Quadrangle 7.5 Minutes Series Topographic Map).

Many of the town's wooden commercial buildings were destroyed by fires in the early twentieth century. This prompted the town board to pass an ordinance in 1922 requiring all new commercial buildings to be of fireproof construction. Of course, this law dramatically altered the town's appearance and brought to a close the first phase of Taylorsville's development (Taylorsville).