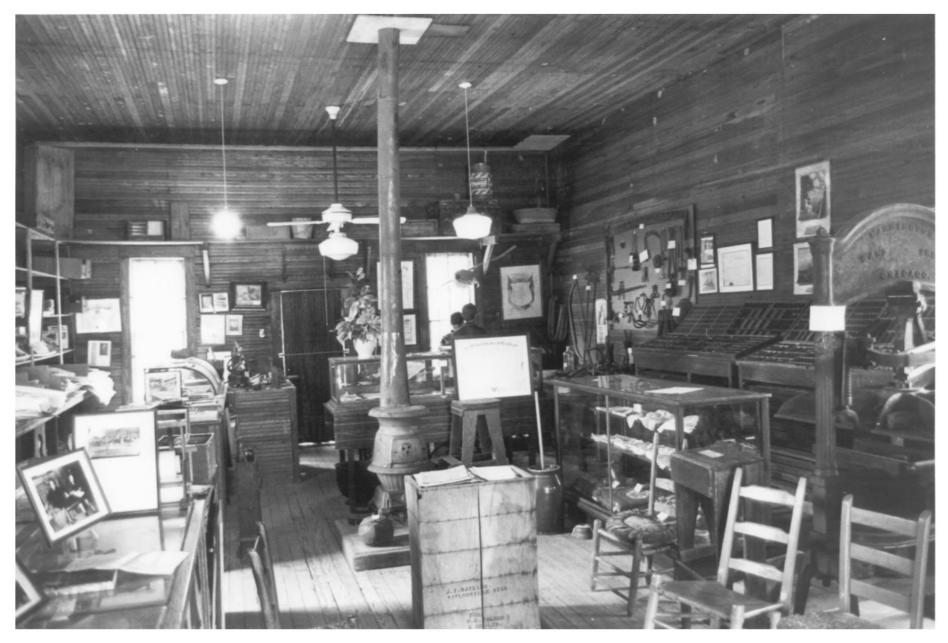

On the interior, the pine flooring runs the length of the building and the walls are sheathed with narrow, beaded panelling. The east side of the building was the general store and shelves still line the east wall. Counters and display cases are also located in this area. The newspaper's printing press and high shelves holding the printer's paraphernalia are in the western half of the building.