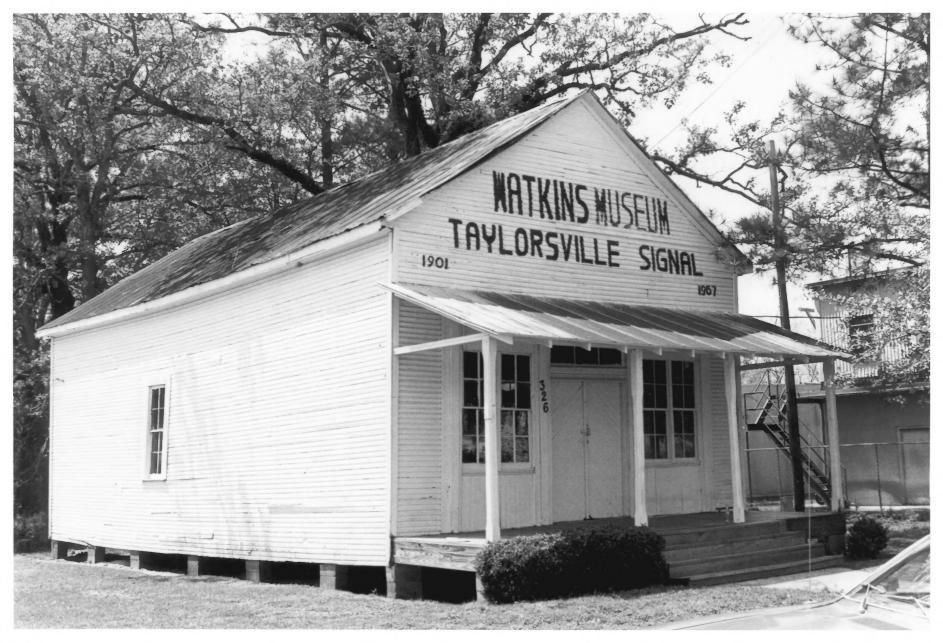

Describe the present and original (if known) physical appearance

This rectangular, frame building (49'x 22') is three bays wide and has a gable roof with front and rear gables. The building rests on cement blocks. The front facade has a full-width porch with wooden steps and a wooden deck. Its cypress chamfered posts support a These posts were corrugated tin shed roof with exposed rafter ends. salvaged from a local farmhouse and replaced the original, simple posts in the 1973 rehabilitation. Located in the porch area, in the central front bay is an entrance consisting of double doors of diagonal tongue and groove beaded boards and a three-light transom. This entrance is flanked by paired four-over-four double hung sash windows with vertical tongue and groove beaded board panelling beneath The rest of the windows are four-over-four double hung sash. them. The rear facade is marked by a single door flanked by windows. Each side facade has one window.

The building has had some minor alterations which do not significantly detract from its integrity. During its rehabilitation in 1973, the store was moved approximately 10 feet south of its original location. It also seems that the roofline has been altered In a 1903 photograph, and that the front porch is an early addition. the front facade has a false front with the peak of the gable extending slightly above the false front to give the appearance of a pedimented parapet. Today, the false front is gone and the building has a simple gable roof. This roof is sheathed in tin, but it is believed that the original wooden shakes are underneath this later The building rests on cement blocks, the original roofing material. wooden blocks having been replaced. Minor interior alterations include adapting the electric ceiling light sockets to ceiling fans with lights and converting the wood-burning, potbellied stove to the use of natural gas. Overall, the building is an amazingly intact example of a turn-of-the-century general store of vernacular form. The alterations and additions to this general store/newspaper office have not compromised its architectural integrity or historical significance.