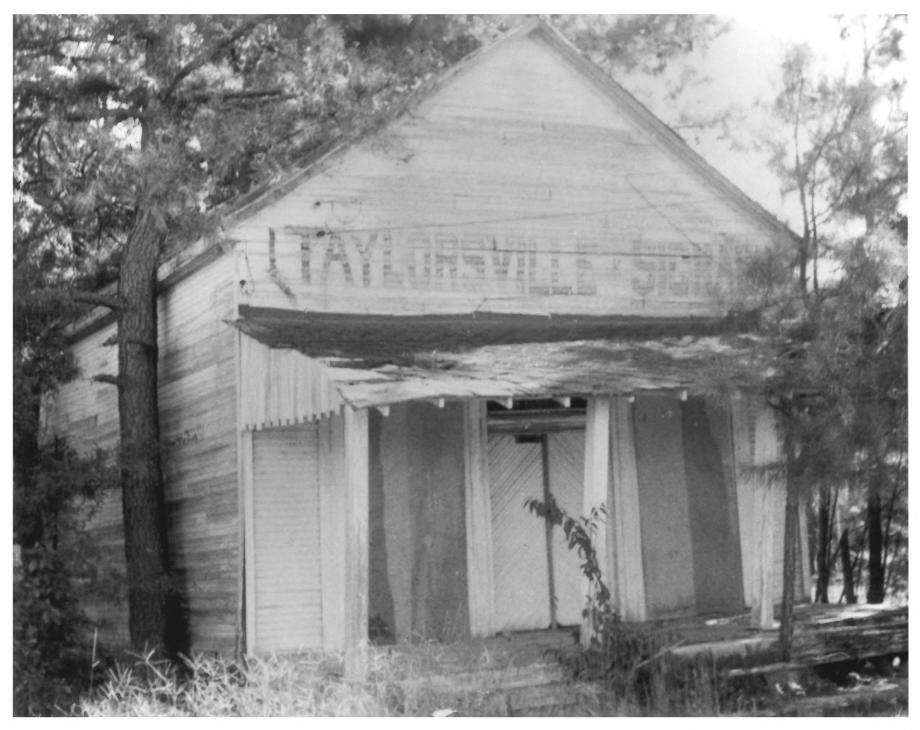

| 1. Nam                                                             | )e                                                                                                  |                | · •       |                           |             |                                                              |                                                                                                                    |                                       |
|--------------------------------------------------------------------|-----------------------------------------------------------------------------------------------------|----------------|-----------|---------------------------|-------------|--------------------------------------------------------------|--------------------------------------------------------------------------------------------------------------------|---------------------------------------|
| historic The Ta                                                    | aylorsville Signa                                                                                   | <u>al</u> Offi | .ce and W | atkins (                  | General Sto | ore                                                          | an an Araba an Araba an Araba.<br>An Araba an Araba |                                       |
| and or common                                                      | Watkins Museu                                                                                       | n              |           |                           |             |                                                              |                                                                                                                    | · · · · · · · · · · · · · · · · · · · |
| 2. Loca                                                            | ation                                                                                               |                |           |                           |             |                                                              | a (1946) (1975)<br>A                                                                                               |                                       |
| street & number                                                    | 326 Eureka Str                                                                                      | reet           |           |                           |             | N                                                            | I/A not for public                                                                                                 | ation                                 |
| city, town Tay                                                     | vlorsville                                                                                          | •<br>•         | N/A_vicin | ity of                    |             |                                                              |                                                                                                                    |                                       |
| state Missis                                                       | ssippi                                                                                              | code           | 28        | county                    | Smith       | н<br>н                                                       | code                                                                                                               | 129                                   |
| 3. Clas                                                            | sification                                                                                          |                |           |                           |             |                                                              |                                                                                                                    |                                       |
| Category<br>district<br>building(s)<br>structure<br>site<br>object | Ownership<br>X public<br>private<br>both<br>Public Acquisition<br>N/A in process<br>being considere |                | tatus<br> | ied<br>progress<br>ricted |             | ulture<br>nercial<br>ational<br>tainment<br>rnment<br>strial | X museum<br>park<br>private re<br>religious<br>scientific<br>transport<br>other:                                   |                                       |
| 4. Own                                                             | er of Prop                                                                                          | erty           | 1         |                           |             | N                                                            |                                                                                                                    |                                       |
| name Town of                                                       | f Taylorsville a                                                                                    | nd Tayl        | orsville  | Garden                    | Club        |                                                              |                                                                                                                    |                                       |
| street & number                                                    | City                                                                                                | Corr           | ner of Fo | rd and                    | Eaton Stree | ets                                                          | · · · · · · · · · · · · · · · · · · ·                                                                              |                                       |
| city, town Tay?                                                    | lorsville                                                                                           |                | N/A_vicin | ity of                    |             | state                                                        | Mississippi                                                                                                        | 39168                                 |
| 5. Loca                                                            | ation of Le                                                                                         | gal            | Desc      | ripti                     | on          |                                                              |                                                                                                                    |                                       |

The building has had some minor alterations which do not significantly detract from its integrity. During its rehabilitation in 1973, the store was moved approximately 10 feet south of its original location. It also seems that the roofline has been altered In a 1903 photograph, and that the front porch is an early addition. the front facade has a false front with the peak of the gable extending slightly above the false front to give the appearance of a pedimented parapet. Today, the false front is gone and the building has a simple gable roof. This roof is sheathed in tin, but it is believed that the original wooden shakes are underneath this later The building rests on cement blocks, the original roofing material. wooden blocks having been replaced. Minor interior alterations include adapting the electric ceiling light sockets to ceiling fans with lights and converting the wood-burning, potbellied stove to the use of natural gas. Overall, the building is an amazingly intact example of a turn-of-the-century general store of vernacular form. The alterations and additions to this general store/newspaper office have not compromised its architectural integrity or historical significance.

The newspaper <u>The Taylorsville Signal</u> was established in January 1901 by Virgil Watkins who moved his enterprise into this building two years later. His father, James Thomas Watkins, assumed the editorship of the newspaper in 1905. Upon his death in 1930, Hattie and Mamie Watkins (James' daughters) took over the newspaper and ran it from this general store until 1966. In the late 1960's the building was abandoned. It was saved and rehabilitated into the Watkins Museum in 1973 (The Mississippi Historical Records Survey, Division of Community Service Programs, Work Projects Administration, <u>Mississippi</u> <u>Newspapers, 1805-1940: A Preliminary Checklist...</u> [Jackson, MS: 1942], p. 230; Lucy Kennedy interviewed by Susan M. Enzweiler, architectural historian with the Mississippi Department of Archives and History, Jackson, at Taylorsville, Miss., April 14, 1986 and no author cited, "James Thomas Watkins," <u>The Taylorsville Signal</u> June 26, 1930, p. 1).