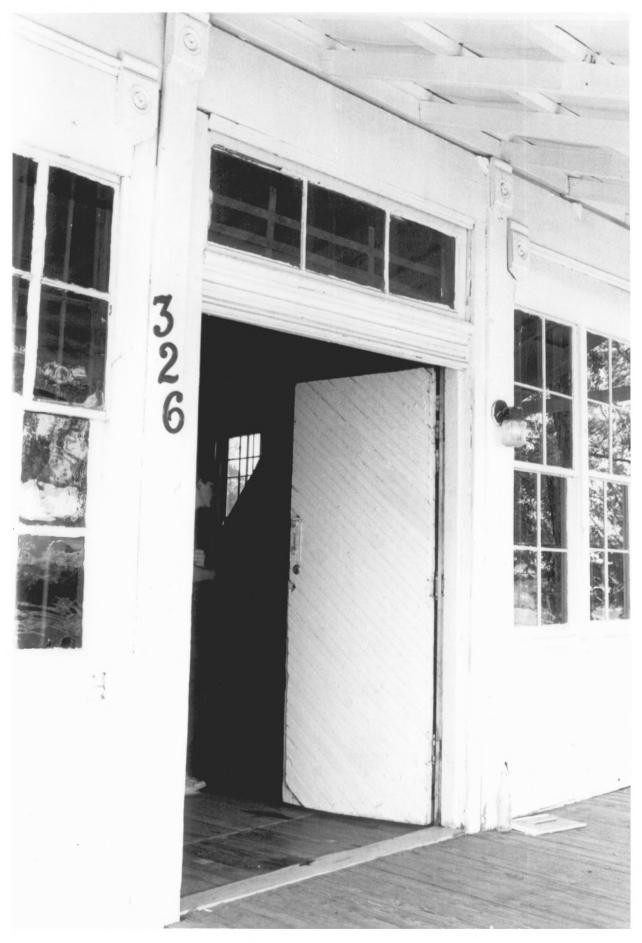

Describe the present and original (if known) physical appearance

This rectangular, frame building (49'x 22') is three bays wide and has a gable roof with front and rear gables. The building rests on cement blocks. The front facade has a full-width porch with wooden steps and a wooden deck. Its cypress chamfered posts support a These posts were corrugated tin shed roof with exposed rafter ends. salvaged from a local farmhouse and replaced the original, simple posts in the 1973 rehabilitation. Located in the porch area, in the central front bay is an entrance consisting of double doors of diagonal tongue and groove beaded boards and a three-light transom. This entrance is flanked by paired four-over-four double hung sash windows with vertical tongue and groove beaded board panelling beneath The rest of the windows are four-over-four double hung sash. them. The rear facade is marked by a single door flanked by windows. Each side facade has one window.