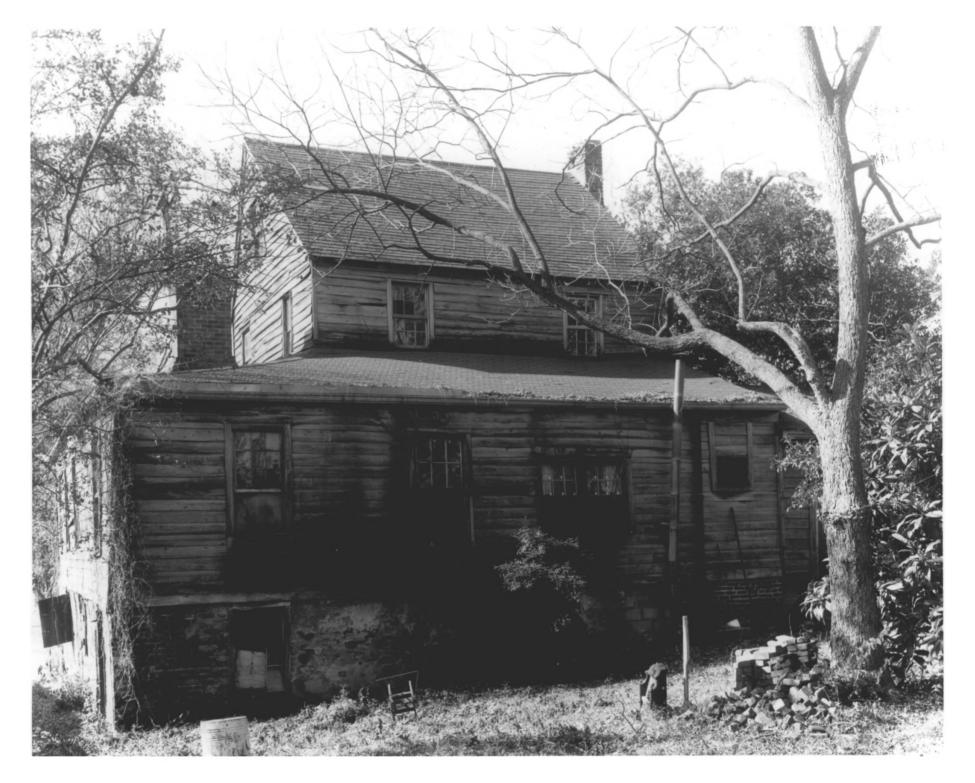

DESCRIBE THE PRESENT AND ORIGINAL (if known) PHYSICAL APPEARANCE

King's Tavern, or the Bledsoe House, apparently standing prior to 1789, is a primitive two-story structure of brick and poplar and cypress clapboards, resembling the block houses of the American frontier days. Its timbers were head to size and fitted together with wooden pegs and beams. All of the rooms have low ceilings and the windows and the heady Arm doors have narrow frames.

The structure was originally entered through the basement (approximately thirty-six by forty-four feet), the brick walls of which rise directly from the present sidewalk. There were two front doors and a window but at some later date the westernmost doorway was walled up with brick. The remaining front door leads to a small brick-floored room; the room adjacent to it is about twice as large and has an earthen floor.

The first floor was originally one room measuring approximately twenty-two by twenty-four feet. It features a fireplace on the west wall, horizontal cypress paneling, and exposed beams. A gallery with slender square wooden columns and balustrade originally surrounded the first floor on all sides but the west. It was enclosed on the north and east sides in the early 1820s. Two of the rooms thus created were heated by the double fireplaces of a chimney built at the same time. A twentieth-century addition on the northwest corner of the first floor provided space for a kitchen.

The second floor, reached by a narrow half-turn stairway with winders, measures twenty-two by twenty-four feet and is divided into two rooms and a passageway. A fireplace is on the west wall.

The attic is floored with wide, thick cypress boards but is not ceiled. Originally there was one small-paned window facing east; at a later date another was added on the opposite wall. Roof timbers, their axe and fro marks visible, are held together by large pegs through the rafters. With no other braces or supports for the rafters and forced by a leaning chimney, the roof has leaned to the east. The building has been structurally strengthened in that position to prevent further misalignment.

The lot measures ninety by one hundred sixty feet and is now a tangle of plants, bulbs and other native flora. The garden, located to the west of the house, is hidden from Jefferson Street by a picket fence, measuring approximately eighteen feet in length. The fence rests atop a continuation of the brick retaining wall which supports the house. Entrance to the garden is made by opening the picket gate and climbing the worn brick steps.