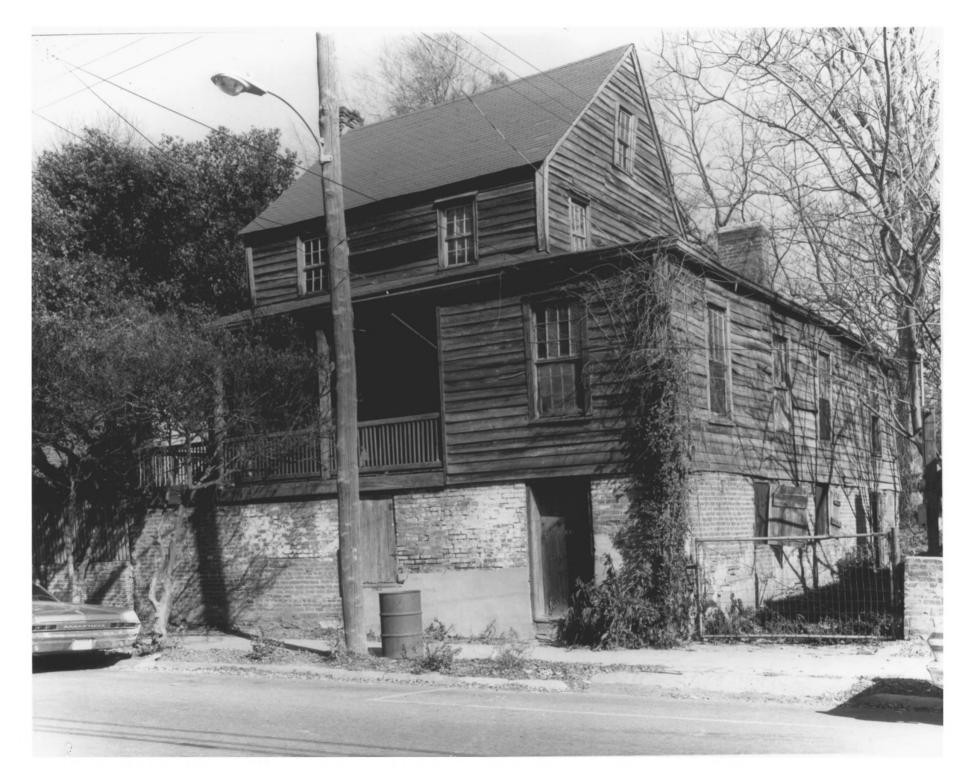

DESCRIBE THE PRESENT AND ORIGINAL (if known) PHYSICAL APPEARANCE

King's Tavern, or the Bledsoe House, apparently standing prior to 1789, is a primitive two-story structure of brick and poplar and cypress clapboards, resembling the block houses of the American frontier days. Its timbers were head to size and fitted together with wooden pegs and beams. All of the rooms have low ceilings and the windows and the heady Arm doors have narrow frames.

The structure was originally entered through the basement (approximately thirty-six by forty-four feet), the brick walls of which rise directly from the present sidewalk. There were two front doors and a window but at some later date the westernmost doorway was walled up with brick. The remaining front door leads to a small brick-floored room; the room adjacent to it is about twice as large and has an earthen floor.

The first floor was originally one room measuring approximately twenty-two by twenty-four feet. It features a fireplace on the west wall, horizontal cypress paneling, and exposed beams. A gallery with slender square wooden columns and balustrade originally surrounded the first floor on all sides but the west. It was enclosed on the north and east sides in the early 1820s. Two of the rooms thus created were heated by the double fireplaces of a chimney built at the same time. A twentieth-century addition on the northwest corner of the first floor provided space for a kitchen.

The second floor, reached by a narrow half-turn stairway with winders, measures twenty-two by twenty-four feet and is divided into two rooms and a passageway. A fireplace is on the west wall.

The attic is floored with wide, thick cypress boards but is not ceiled. Originally there was one small-paned window facing east; at a later date another was added on the opposite wall. Roof timbers, their axe and fro marks visible, are held together by large pegs through the rafters. With no other braces or supports for the rafters and forced by a leaning chimney, the roof has leaned to the east. The building has been structurally strengthened in that position to prevent further misalignment.

The lot measures ninety by one hundred sixty feet and is now a tangle of plants, bulbs and other native flora. The garden, located to the west of the house, is hidden from Jefferson Street by a picket fence, measuring approximately eighteen feet in length. The fence rests atop a continuation of the brick retaining wall which supports the house. Entrance to the garden is made by opening the picket gate and climbing the worn brick steps.