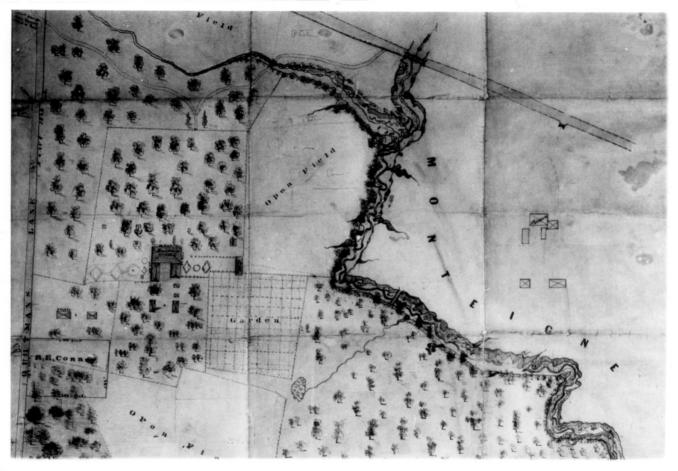

|                               | 8-1 FT                         |
|                                |                               | DEC 1 6 1974 E2                |
|                                |                               |                                |
|                                | DEDENI OF THE MATIONAL        | NATIONAL A                     |
| PRI PRI                        | PERTY OF THE NATIONAL         | REGISTER                       |
| xzay in                        | ILATI OF THE WATCHIE          |                                |
| - X - Q                        |                               | GP0 932-0                      |
|                                |                               | U'GI L                         |



FORM 10-301 A (6/72)

#### UNITED STATES DEPARTMENT OF THE INTERIOR NATIONAL PARK SERVICE NATIONAL REGISTER OF HISTORIC PLACES PROPERTY PHOTOGRAPH FORM

(Type all entries - attach to or enclose with photograph)

| 1. NAME                                                                                                                                                                                                                 |                       |                                                   |  |  |  |
|-------------------------------------------------------------------------------------------------------------------------------------------------------------------------------------------------------------------------|-----------------------|--------------------------------------