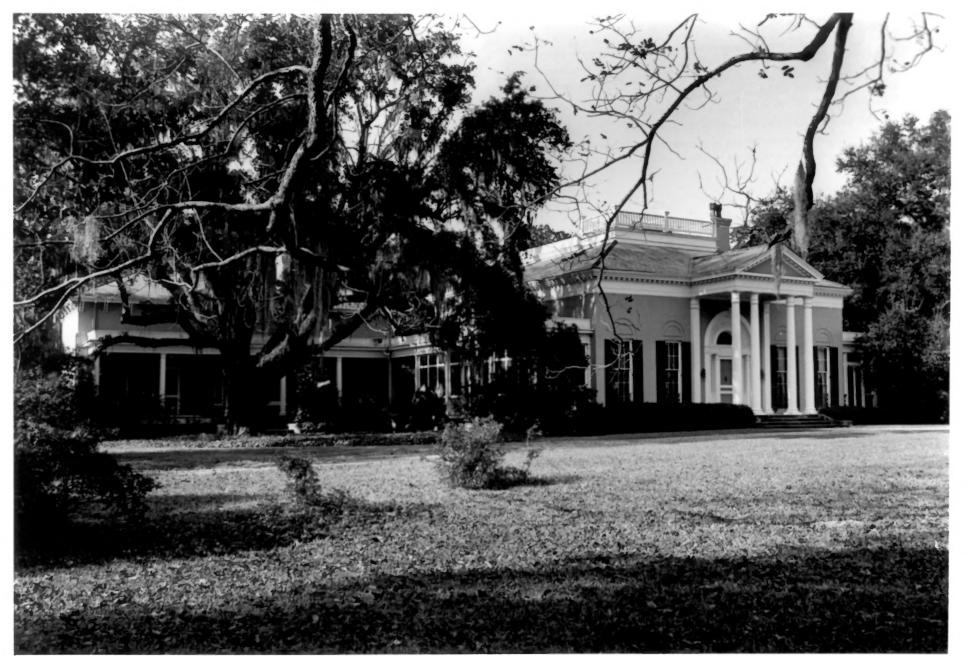

d Feltus, Linden.<br>Detail, showing Monteigne and the path and footbridge connecting it with Linden. |                       |                                                   |  |  |  |
| ×4074 PRI                                                                                                                                                                                                               | DEDTY OF THE MATIONAL | DEC 1 6 1974                                      |  |  |  |
|                                                                                                                                                                                                                         |                       | 0 932-009                                         |  |  |  |



| Form No.<br>(7/72) | 0-301a UNITED STATES DEPARTMENT OF THE INTERIOR<br>NATIONAL PARK SERVICE | Mississippi       |  |  |  |  |
|--------------------|--------------------------------------------------------------------------|-------------------|--|--|--|--|
|                    | NATIONAL REGISTER OF HISTORIC PLACES                                     | Adams             |  |  |  |  |
|                    | PROPERTY PHOTOGRAPH FORM                                                 | FOR NPS USE ONLY  |  |  |  |  |
|                    |                                                                          | ENTRY NUMBER DATE |  |  |  |  |
| S                  | (Type all entries - attach to or enclose with photograph)                | DEC 1 1 1974      |  |  |  |  |
| z I.