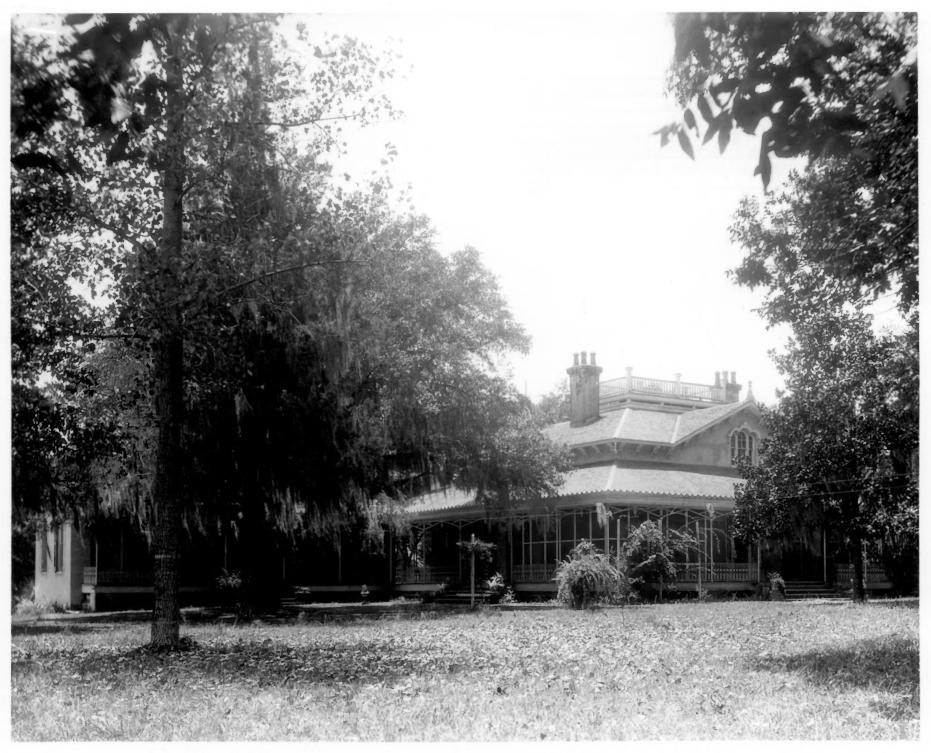

|  |  |  |  |
|                    | IDENTIFICATION                                                           | -                 |  |  |  |  |
|                    | Facing southwest; main portion of house at right; wing at left.          |                   |  |  |  |  |
|                    |                                                                          |                   |  |  |  |  |
|                    |                                                                          |                   |  |  |  |  |
|                    |                                                                          |                   |  |  |  |  |
|                    |                                                                          |                   |  |  |  |  |



| Form N<br>(7/72) | o. 10-301a UNITED STATES DEPARTMENT OF<br>NATIONAL PARK SERV                                  |          | Mississippi      |             |  |  |
|------------------|-----------------------------------------------------------------------------------------------|----------|------------------|-------------|--|--|
|                  | NATIONAL REGISTER OF HISTORIC PLACES                                                          |          | Adams            |             |  |  |
|                  | PROPERTY PHOTOGRAPH FORM                                                                      |          | FOR NPS USE ONLY |             |  |  |
| S                |                                                                                               |          | EN