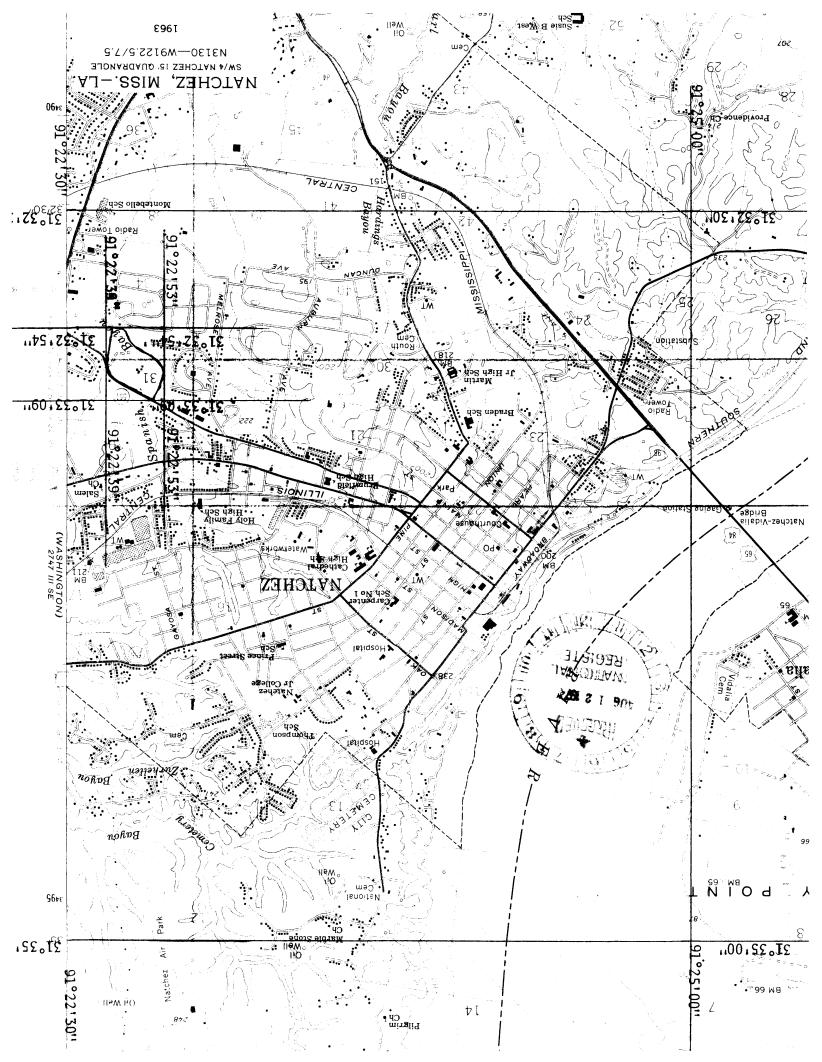

C PLACES

#### INVENTORY - NOMINATION FORM

#### (Continuation Sheet)

| STATE            |      |
|------------------|------|
| Mississippi      |      |
| COUNTY           |      |
| Adams            |      |
| FOR NPS USE ONLY |      |
| ENTRYNUMBER      | DATE |
| DEC 1 1 19/4     |      |
|                  |      |

#### (Number all entries)

9.

Daily Democrat. Natchez, Mississippi; On Top, Not "Under the Hill." Natchez: Daily Democrat Steam Plant, 1887, pp. 10, 16.

Downing, A. J. The Architecture of Country Houses. New York: Dover Publications, Inc., 1969. Originally published by D. Appleton & Company, 1850.

Natchez, Mississippi. Chancery Court. Deed, Tax, and Will Records.

Sutton, Cantey Venable, ed. History of Art in Mississippi. Gulfport: The Dixie Press, 1929, 00. 15-16.







FORM 10-301 A (6/72)

#### UNITED STATES DEPARTMENT OF THE INTERIOR NATIONAL PARK SERVICE NATIONAL REGISTER OF HISTORIC PLACES PROPERTY PHOTOGRAPH FORM

(Type all entries - attach to or enclose with photograph)

| 1. NAME                        |                               |                                |
|--------------------------------|-------------------------------|--------------------------------|
| COMMON                         | AND/OR HISTORIC               | NUMERIC CODE (Assigned by NPS) |
| Monteigne                      |                               |                                |
| 2. LOCATION                    |                               |                                |
| STATE                          | COUNTY                        | TOWN