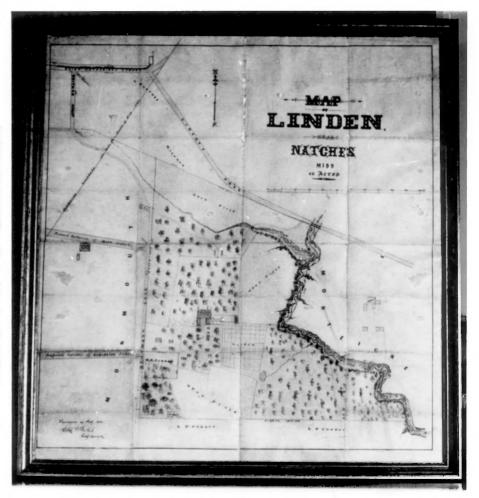

PLACES

#### INVENTORY - NOMINATION FORM

#### (Continuation Sheet)

| STATE            |      |
|------------------|------|
| Mississippi      |      |
| COUNTY           |      |
| Adams            |      |
| FOR NPS USE ONLY |      |
| ENTRYNUMBER      | DATE |
| DEC 1 1 19/4     |      |
|                  |      |

#### (Number all entries)

9.

Daily Democrat. Natchez, Mississippi; On Top, Not "Under the Hill." Natchez: Daily Democrat Steam Plant, 1887, pp. 10, 16.

Downing, A. J. The Architecture of Country Houses. New York: Dover Publications, Inc., 1969. Originally published by D. Appleton & Company, 1850.

Natchez, Mississippi. Chancery Court. Deed, Tax, and Will Records.

Sutton, Cantey Venable, ed. History of Art in Mississippi. Gulfport: The Dixie Press, 1929, 00. 15-16.







FORM 10-301 A (6/72)

#### UNITED STATES DEPARTMENT OF THE INTERIOR NATIONAL PARK SERVICE NATIONAL REGISTER OF HISTORIC PLACES PROPERTY PHOTOGRAPH FORM

(Type all entries - attach to or enclose with photograph)

| 1. NAME                        |                               |                                |
|--------------------------------|-------------------------------|--------------------------------|
| COMMON                         | AND/OR HISTORIC               | NUMERIC CODE (Assigned by NPS) |
| Monteigne                      |                               |                                |
| 2. LOCATION                    |                               |                                |
| STATE                          | COUNTY                        | TOWN