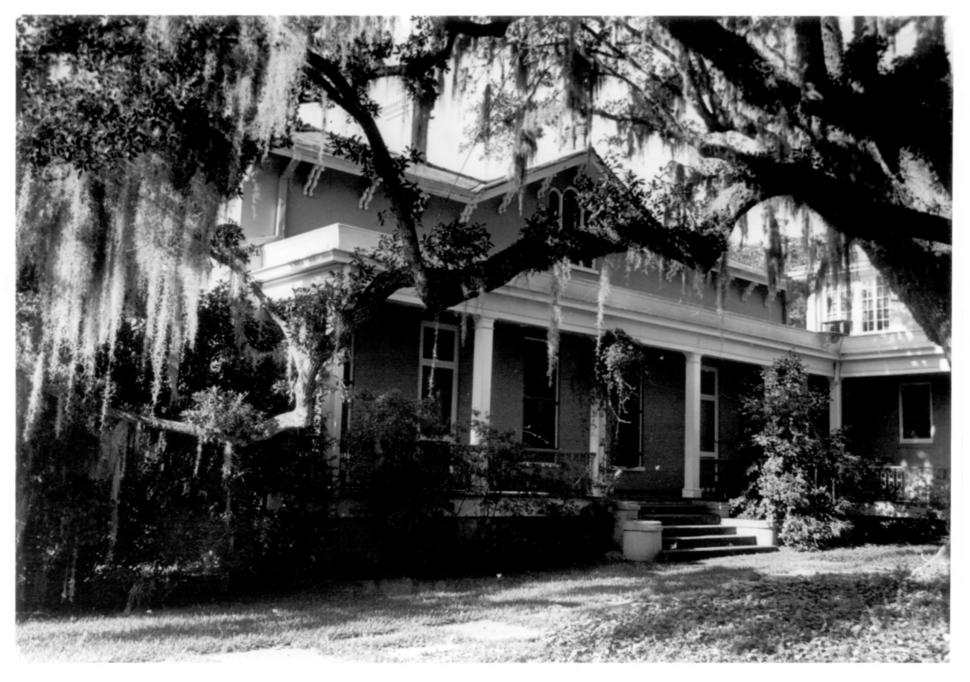

1912-1927                                                                      |          |                  |             |  |  |
| ш<br>ш           | Dr. Thomas Gandy, 408 Pearl Street, Natchez, Mississippi 39120                                |          |                  |             |  |  |
| S                | 4 IDENTIFICATION                                                                              |          | <i>C</i>         |             |  |  |
|                  | Facing southwest, prior to 1927-28 remodelling; main portion of house at right; wing at left. |          |                  |             |  |  |
|                  | #2074                                                                                         | ·        |                  |             |  |  |



| Form No.<br>(7/72) | 10-301a UNITED STATES DEPARTMENT OF THE INTERIOR<br>NATIONAL PARK SERVICE              | MISSISSIPPI       |  |  |  |  |  |
|--------------------|----------------------------------------------------------------------------------------|-------------------|--|--|--|--|--|
|                    | NATIONAL REGISTER OF HISTORIC PLACES                                                   | ADAMS             |  |  |  |  |  |
|                    | PROPERTY PHOTOGRAPH FORM                                                               | FOR NPS USE ONLY  |  |  |  |  |  |
| s                  | (Type all entries - attach to or enclose with photograph)                              |                   |  |  |  |  |  |
| z I.               | NAME