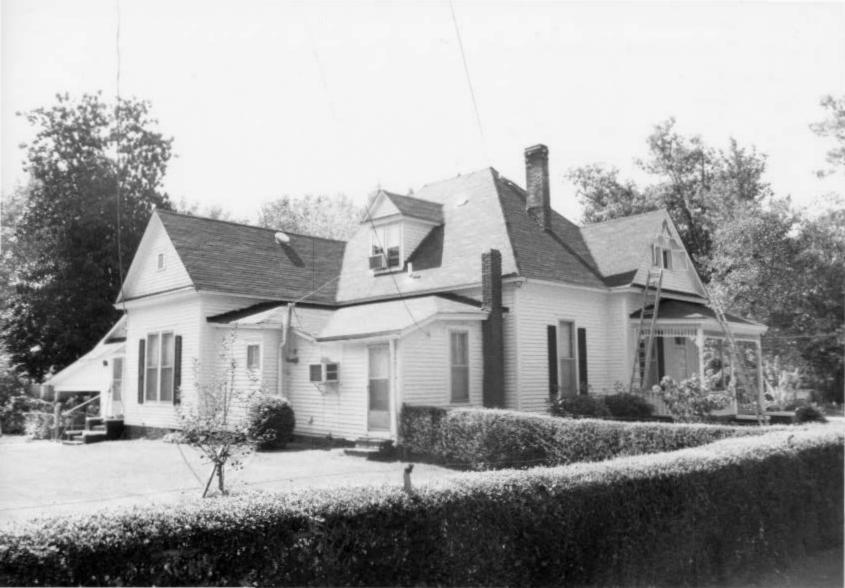

| Zone Easting Northing  D See continuation sheet  ivision 19, Parcel 080  See continuation sheet  ot lines associated with the house.                         |

9. Major Bibliographical References



MINERAL SPRINGS PARK



R.D. EDWARDS HOUSE LUKA, TISHDMINED COUNTY, MS EMBREE 00. 1989 MISS DEPT , OF ARCHIVES & HISTORY FRONT ELEVATION I VIEW TO EAST PHOTO # 12104-24



R.D. EDWARDS HOUSE IUKA, TISHOMINIGO COULTY MS EMBREE Da., 1987 MISS. DEFT OF ARCHIVES & HISTORY REAR ELEVATION - VIEW TO SOUTHWEST PHOTO 0 2 10 4



R.D. EDWHIEDS HEUSE. IUKA, TISHOMINIO COUSTY MS EMBREE DCT, 1989 MISS BEPT OF ARCHIVES & HISTORY INTERIOR - VIEW OF PARLOR MAINTLE PHOTO # 3 OF 4



R.D. EDWARDS HOUSE LUKA, TISHOMANGO COLUSTY, MS EMBREE DCT., 1989 MISS. DEPT. OF ARCHIVES & HISTORY INTERIOR ELEVATION - HALL & MILLWERK PHOTO # 4 NEG