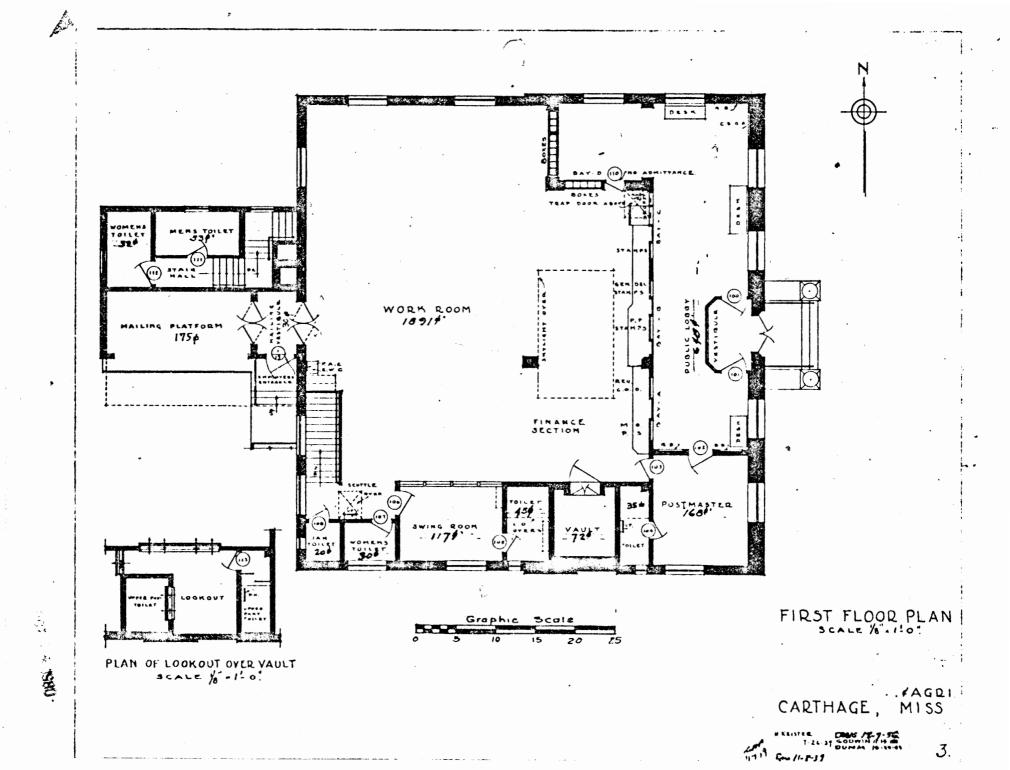

The interior plan (see attached plan drawings) consists of an L-shaped lobby with the postmaster's office on the southeast corner. The remaining area is given over to a large workroom and the aforementioned rear projection. A small mezzanine level containing a lookout is located over the vault area. The lobby contains a polychrome terrazzo floor and granite wainscoting. The original screenline remains intact as does the entry vestibule.