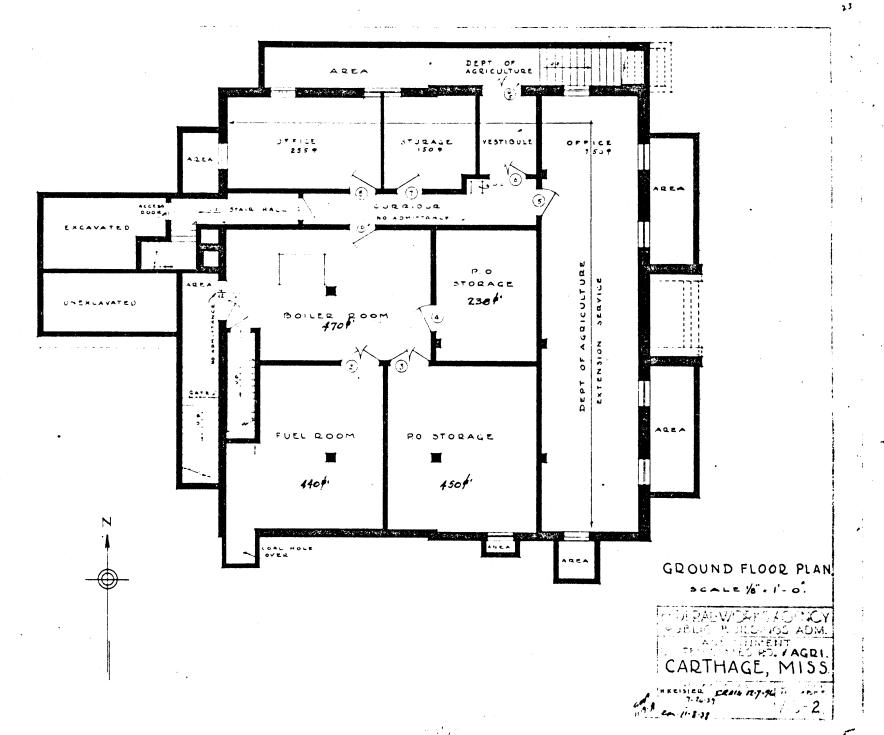

The interior plan (see attached plan drawings) consists of an L-shaped lobby with the postmaster's office on the southeast corner. The remaining area is given over to a large workroom and the aforementioned rear projection. A small mezzanine level containing a lookout is located over the vault area. The lobby contains a polychrome terrazzo floor and granite wainscoting. The original screenline remains intact as does the entry vestibule.