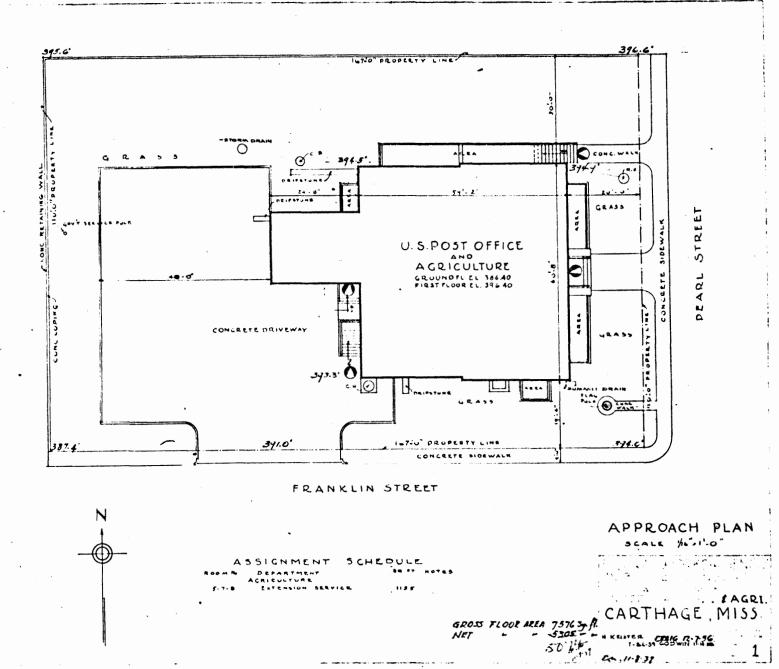

The United States Post Office in Carthage is located on the town square directly northwest of the courthouse. It is vaguely Colonial Revival in style with the prismatic quality of the Art Deco style. A concrete basement level rises above grade to the elevated main floor, which is made accessible by a flight of granite steps with cast iron railings. The basement with windows is revealed on the front facade by an areaway. A continuous pipe railing runs in front of this areaway at grade to either side of the central doorway. The exterior walls consist of one full story crowned by a wide limestone frieze and cornice. A simple hipped roof covered in slate shingles exists over the public lobby area with a hidden gutter system behind the cornice. Over the work area is a flat roof of the built-up variety surrounded by a low parapet. A square cupola with lowered central panels and corner lights crowns the roof ridge The main facade is divided into five bays reading windowover the central bay. window-door-window-window. The central doorway is articulated as a deeply recessed bay, as are all the window bays, and by a transom light with a decorative cast metal grill in front of it featuring an eagle. Additionally, two masonry abutments and a pair of freestanding lamp standards with dish-shaped globes flank the central doorway. Windows in this facade are wooden triple hung, six over six over six sash with limestone sills and large, limestone recessed panels under the sills running to the water table. The south and north facades consist of four bays each with the south facade modified slightly to accommodate the vault area. A slight setback also occurs behind the lobby space on these facades. A swing room and loading vestibule project from the center of the west facade. A full basement level exists. Brick masonry laid in the common bond is used throughout above the basement level.

The interior plan (see attached plan drawings) consists of an L-shaped lobby with the postmaster's office on the southeast corner. The remaining area is given over to a large workroom and the aforementioned rear projection. A small mezzanine level containing a lookout is located over the vault area. The lobby contains a polychrome terrazzo floor and granite wainscoting. The original screenline remains intact as does the entry vestibule.