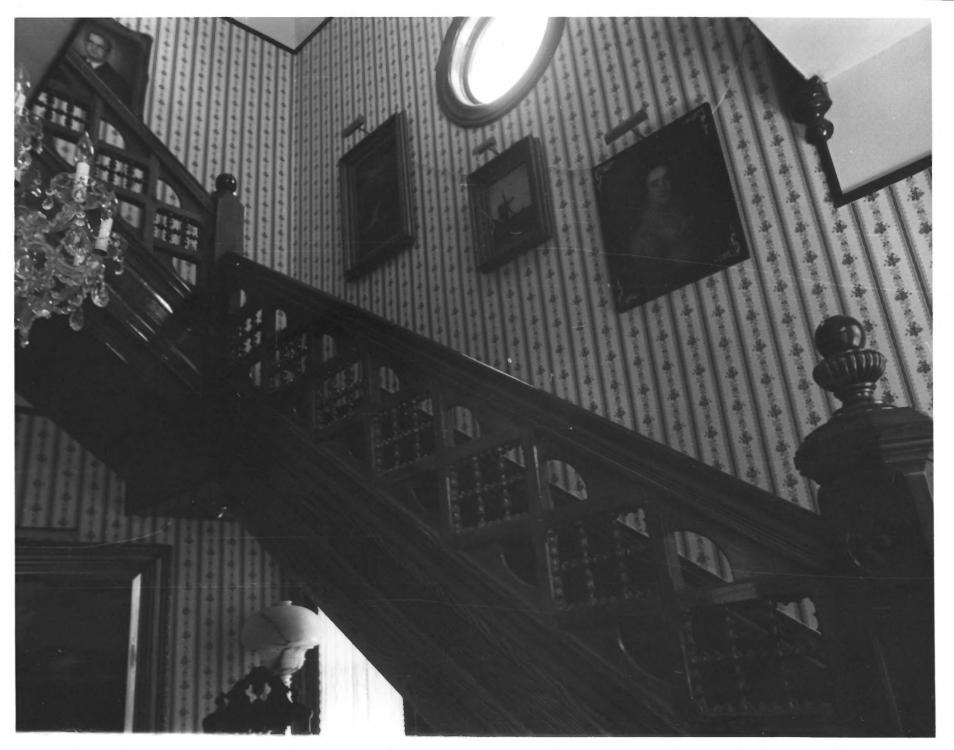

Access to the interior is provided through a transomed doorway consisting of double-leaf doors with glazed upper panels. The interior floor plan of the house is irregular but consists basically of a side hall plan, two rooms deep, with rear two-story service ell. The interior of the house is trimmed throughout with varnished millwork consisting of molded baseboards with two fascia, symmetrically molded door and window surrounds with corner blocks that feature decorative, incised carving on the first story, and doors that have five, molded and fielded panels. The slate mantel pieces are identical throughout and have bracket shelf supports except for the parlor mantel piece which is more elaborate with the shelf supported by paired, turned spools. The parlor is the only room with a plaster cornice, but all the major downstairs rooms feature molded panels beneath the windows. A large china cabinet is built into the western wall of the dining room. The staircase, which has a square, paneled newel crowned by an urn, is a closed-string stair with balustrade of spool turnings. The stair is located on the northerly hall wall and is a three-run stair with two intermediate landings. The spool-turned motif of the stair is echoed in the open-work porch panels and the shelf supports of the parlor mantel piece.

Looking westerly, the brick outbuilding, or summer house.

Mary W. Miller, October 1980

Photo 2 of 4

FEB 1 6 1982

GERARD BRANDON IV HOUSE Natchez, Adams County, Mississippi

Looking northerly, the stairway.

Mary W. Miller, October 1980

Photo 3 of 4

FEB 1 6 1982

Natchez, Adams County, Mississippi Looking northerly, the front parlor of the

GERARD BRANDON IV HOUSE

house showing plaster cornice and slate mantel piece.

Mary W. Miller, October 1980