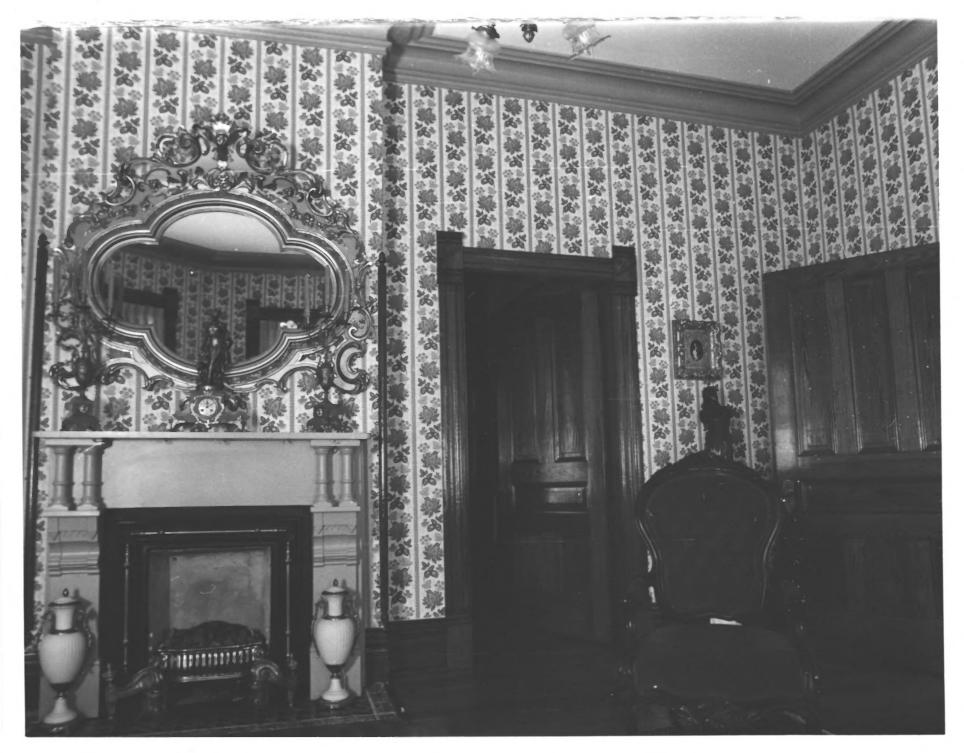

Access to the interior is provided through a transomed doorway consisting of double-leaf doors with glazed upper panels. The interior floor plan of the house is irregular but consists basically of a side hall plan, two rooms deep, with rear two-story service ell. The interior of the house is trimmed throughout with varnished millwork consisting of molded baseboards with two fascia, symmetrically molded door and window surrounds with corner blocks that feature decorative, incised carving on the first story, and doors that have five, molded and fielded panels. The slate mantel pieces are identical throughout and have bracket shelf supports except for the parlor mantel piece which is more elaborate with the shelf supported by paired, turned spools. The parlor is the only room with a plaster cornice, but all the major downstairs rooms feature molded panels beneath the windows. A large china cabinet is built into the western wall of the dining room. The staircase, which has a square, paneled newel crowned by an urn, is a closed-string stair with balustrade of spool turnings. The stair is located on the northerly hall wall and is a three-run stair with two intermediate landings. The spool-turned motif of the stair is echoed in the open-work porch panels and the shelf supports of the parlor mantel piece.

Photo 3 of 4

FEB 1 6 1982

Natchez, Adams County, Mississippi Looking northerly, the front parlor of the

GERARD BRANDON IV HOUSE

house showing plaster cornice and slate mantel piece.

Mary W. Miller, October 1980

FFR 1 6 1982 Photo 4 of 4