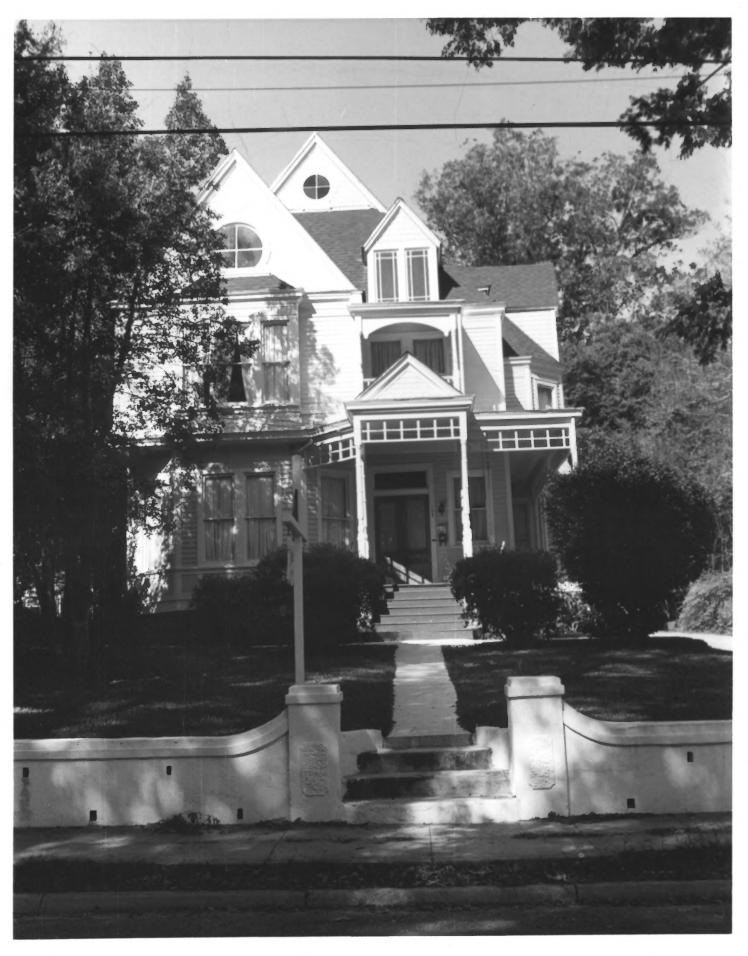

A two-story porch is located across the rear of the main body of the house and leads into the back yard which contains a small, one-story brick outbuilding with pyramidal roof that was used by the Brandon family as a summer house and playhouse.

Looking westerly, the brick outbuilding, or summer house.

Mary W. Miller, October 1980

Photo 2 of 4

FEB 1 6 1982

GERARD BRANDON IV HOUSE Natchez, Adams County, Mississippi

Looking northerly, the stairway.

Mary W. Miller, October 1980