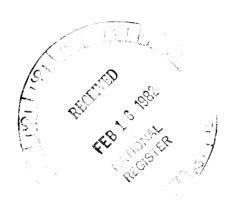

#### Describe the present and original (if known) physical appearance

Situated on the western side of North Union Street in the northern, turn-of-the-century suburbs of the old downtown of Natchez, the Gerard Brandon IV House is a two-story, frame Queen Anne Style dwelling built upon a low brick foundation wall. Two interior brick chimneys pierce the multi-gabled roof, and one, inside-end brick chimney services the rear ell of the house. The exterior wall surfaces are finished with a combination of clapboard siding, fish-scale shingles, and panels of matched boards in a diagonal pattern. Most windows of the house feature one-over-one, double-hung sash, but the attic is lighted through oval glazed openings and fixed sash with stained-glass panels. A beautifully molded circular window in the northeastern elevation lights the stair hall. A one-story porch supported by turned posts which are linked by open-work panels of spool turnings wraps around the eastern corner of the house from facade to side elevation. Projecting from the southeastern porch facade is a pedimented entry porch which is echoed vertically by a second-story recessed porch surmounted by a gabled dormer.

Access to the interior is provided through a transomed doorway consisting of double-leaf doors with glazed upper panels. The interior floor plan of the house is irregular but consists basically of a side hall plan, two rooms deep, with rear two-story service ell. The interior of the house is trimmed throughout with varnished millwork consisting of molded baseboards with two fascia, symmetrically molded door and window surrounds with corner blocks that feature decorative, incised carving on the first story, and doors that have five, molded and fielded panels. The slate mantel pieces are identical throughout and have bracket shelf supports except for the parlor mantel piece which is more elaborate with the shelf supported by paired, turned spools. The parlor is the only room with a plaster cornice, but all the major downstairs rooms feature molded panels beneath the windows. A large china cabinet is built into the western wall of the dining room. The staircase, which has a square, paneled newel crowned by an urn, is a closed-string stair with balustrade of spool turnings. The stair is located on the northerly hall wall and is a three-run stair with two intermediate landings. The spool-turned motif of the stair is echoed in the open-work porch panels and the shelf supports of the parlor mantel piece.

GERARD BRANDON IV HOUSE Natchez, Adams County, Mississippi Looking northwesterly, the southeasterly facade. Mary W. Miller, October 1980

Photo 1 of 4 FFR 1 6 1982

GERARD BRANDON IV HOUSE Natchez, Adams County, Mississippi