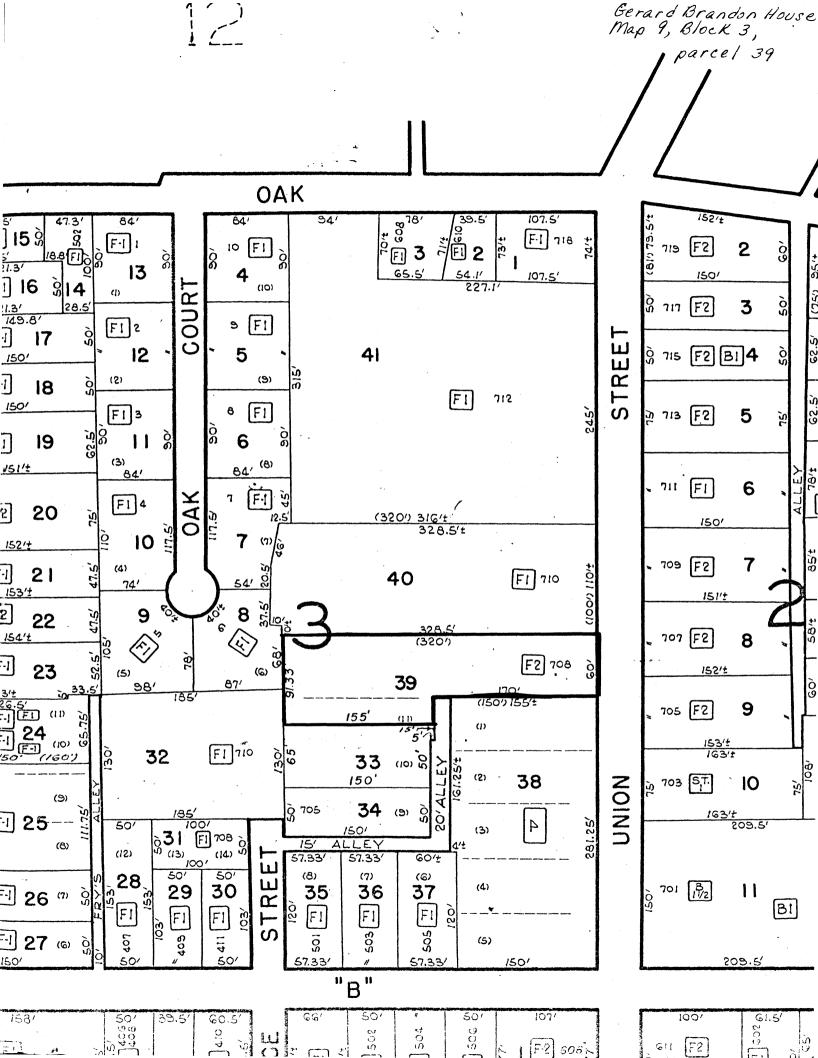

### **Major Bibliographical References** Brandon, Gerard. An unpublished history of the Brandon family written in 1932. copy in the possession of his granddaughter, Mrs. Margaret Wesley, 209 South Broadway Street, Natchez, Mississippi. (see continuation sheet) **Geographical Data** Acreage of nominated property less than one acre Quadrangle scale 1:24,000 Quadrangle name Natchez **UMT References** 115 | | 6 | 5 | 2 | 1 | 18 | 0 | Verbal boundary description and justification See attached xerox of city tax map with the nominated property outlined in red. The nominated property is located on map 9, block 3, parcel 39. List all states and counties for properties overlapping state or county boundaries state code county N/A code state code county code Form Prepared By Mary Warren Miller/research consultant name/title October 28, 1980 organization Historic Natchez Foundation date telephone (601) 442-2500 street & number P. 0. Box 1761 state Mississippi 39120 city or town Natchez **State Historic Preservation Officer Certification** The evaluated significance of this property within the state is: \_X\_ local \_ national state As the designated State Historic Preservation Officer for the National Historic Preservation Act of 1966 (Public Law 89-665), I hereby nominate this property for inclusion in the National Register and certify that it has been evaluated according to the criteria and procedures set forth by the Heritage Conservation and Recreation Service. State Historic Preservation Officer signature February 2, 1982 Deputy State Historic Preservation Officer title date For HCRS use only I hereby certify that this property is included in the Mational Keeper of the National Register date